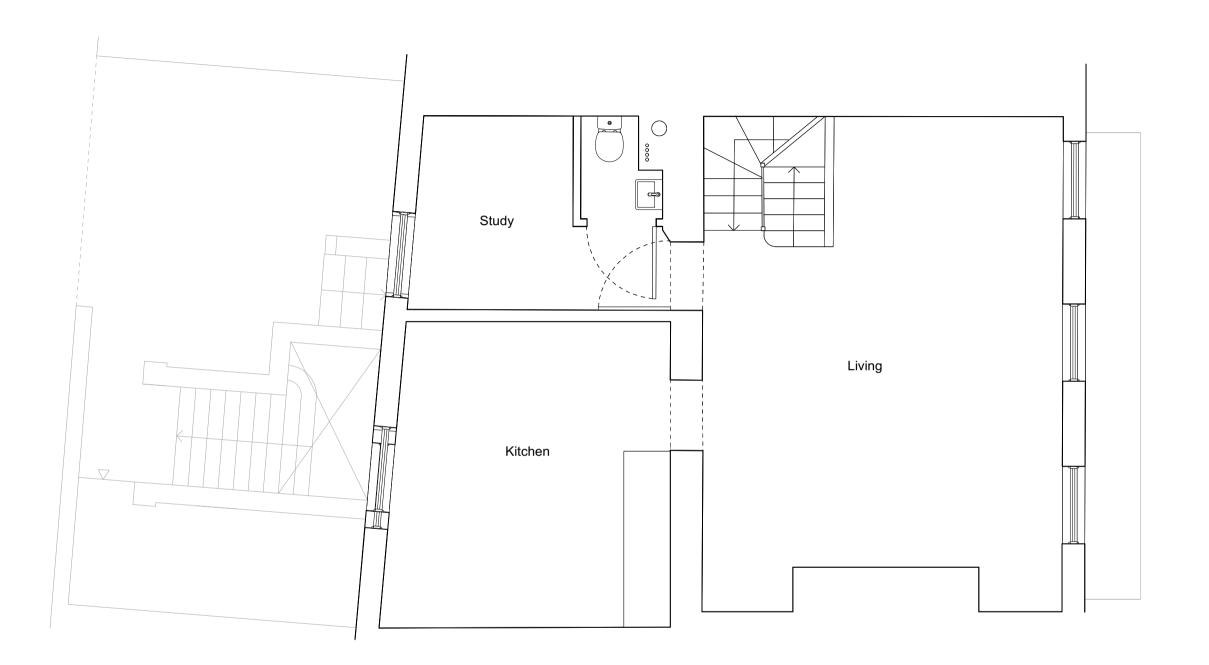

A First floor Scale:1:50@A3

GENERAL NOTES:

Do not scale from this drawing. Use figured dimensions only. Figured dimensions are in millimetres except where indicated otherwise. All levels are in metres. All dimensions and levels shall be verified on site before proceeding with works.

<u>Key</u>

Rev. Date Revision notes

P1

Drawing No.

265\_00\_101
Drawing Title

Existing First Floor Plan

| Project  |            | 49 Highgate High |  |
|----------|------------|------------------|--|
| Client   |            |                  |  |
| Drawn    | CR         | Checked          |  |
| Date     | 21.11.2016 | Status           |  |
| Scale@A3 | 1:50       | Scale@A1         |  |