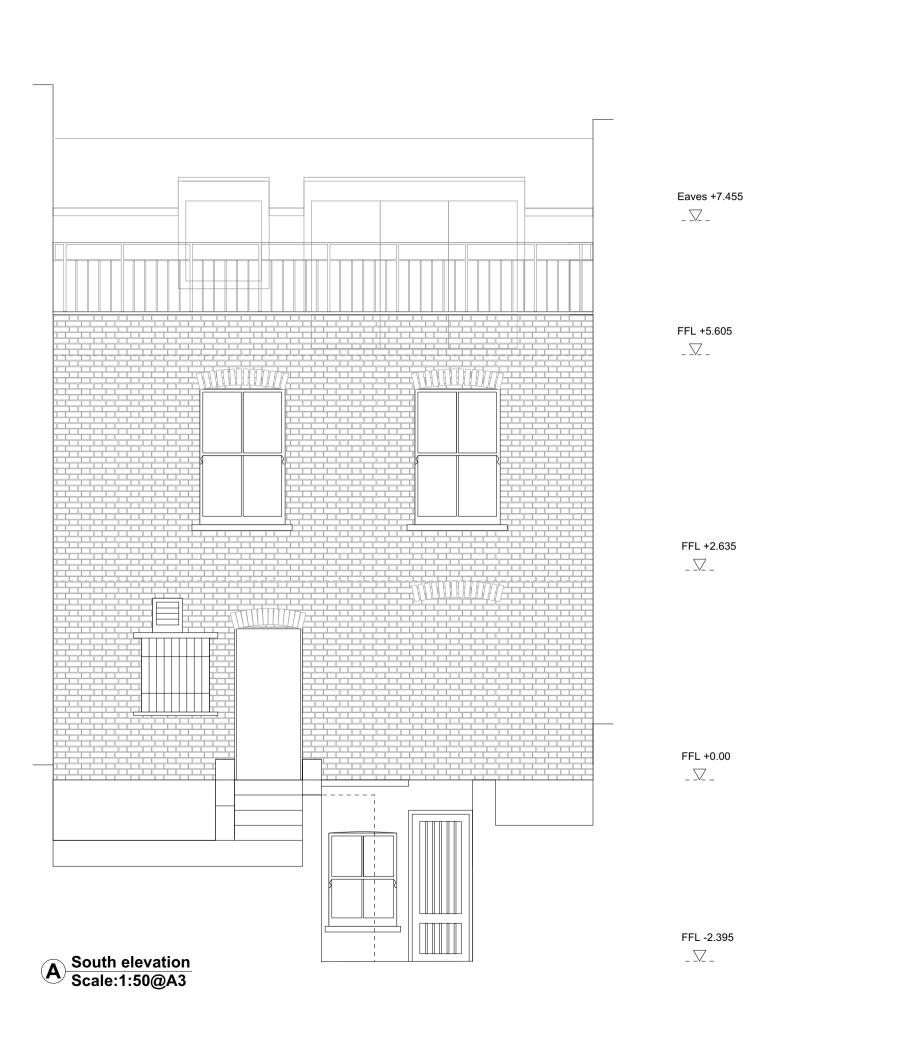

Do not scale from this drawing. Use figured dimensions only. Figured dimensions are in millimetres except where indicated otherwise. All levels are in metres. All dimensions and levels shall be verified on site before proceeding with works.

P1

265\_00\_200
Drawing Title Existing South Elevation

| Project  |            | 49 Highgate High Street |    |
|----------|------------|-------------------------|----|
| Client   |            |                         |    |
| Drawn    | CR         | Checked                 | ST |
| Date     | 21.11.2016 | Status                  |    |
| Scale@A3 | 1:50       | Scale@A1                |    |