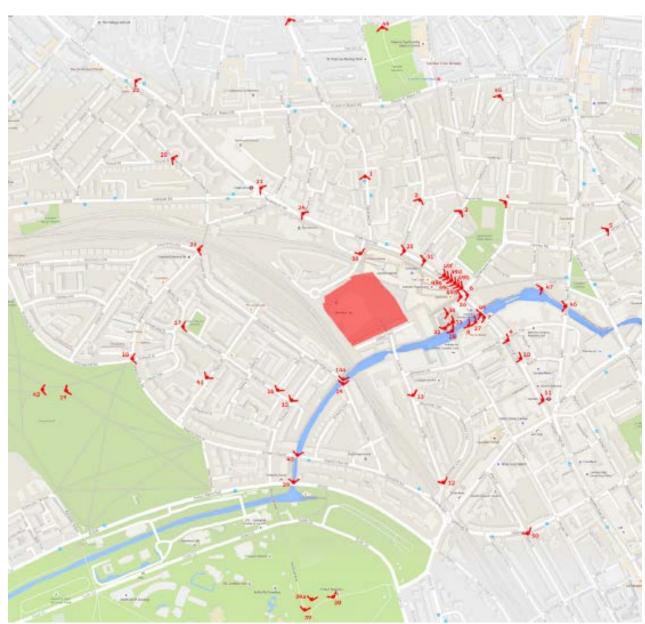

## TOWNSCAPE AND VISUAL VIEWPOINTS

| View No | View location                                                              |
|---------|----------------------------------------------------------------------------|
| 1       | Ferdinand Street                                                           |
| 2       | Harmood Street                                                             |
| 3       | Hartland Road                                                              |
| 4       | Castlehaven Open Space, northeast end                                      |
| 5       | Jeffrey's Street                                                           |
| 6       | Chalk Farm Road, beneath rail viaduct                                      |
| 7       | Camden High Street, just south of bridgehead                               |
| 8       | South side of canal (west)                                                 |
| 9       | Camden High Street, at Hawley Crescent                                     |
| 10      | Camden High Street, at Buck Street                                         |
| 11      | Camden High Street, at Camden Town Underground Station                     |
| 12      | Oval Road, at south end of Gloucester Crescent                             |
| 13      | Oval Road, at north end of Gloucester Crescent                             |
| 14      | Gloucester Avenue, at Canal Bridge                                         |
| 15      | Princess Road                                                              |
| 16      | Edis Street                                                                |
| 17      | Chalcot Square                                                             |
| 18      | Regent's Park Road                                                         |
| 19      | Primrose Hill                                                              |
| 20      | Eton College Road                                                          |
| 21      | Haverstock Hill, opposite Chalk Farm Station                               |
| 22      | Haverstock Hill, at Eton Road                                              |
| 23      | King Henry's Road, at Regent's Park Road                                   |
| 24      | Chalk Farm Road, at Belmont Street                                         |
| 25      | Chalk Farm Road, at Harmood Street, looking west                           |
| 26      | Chalk Farm Road, at entrance to Camden Lock Place                          |
| 27      | South side of canal (east)                                                 |
| 28      | Roving Bridge over Grand Union Canal                                       |
| 29      | Regent's Park Road, on Grafton Bridge                                      |
| 30      | Juniper Crescent, looking northwest to Petrol Filling Station              |
| 31      | Moved position. Chalk Farm Road, at Harmood Street, looking south          |
| 32      | Camden Lock Market, West Yard (southwest)                                  |
| 33      | Camden Lock Market, West Yard (southeast)                                  |
| 34      | Camden Lock Market, West Yard Gallery (northeast)                          |
| 35      | Parliament Hill LVMF 2A.2                                                  |
| 36      | Regent's Park Inner circle, looking along path towards the Triton Fountain |
| 37      | Regent's Park, The Broad Walk south                                        |

| Proposed Viewpoints for Assessment in the Townscape and Visual Impact Assessment |                                                                                                    |
|----------------------------------------------------------------------------------|----------------------------------------------------------------------------------------------------|
| View No                                                                          | View location                                                                                      |
| 38                                                                               | Regent's Park, on path off The Broad Walk                                                          |
| 39                                                                               | Regent's Park, The Broad Walk north                                                                |
| 40                                                                               | St Mark's Square/ Regent's Park Road, on Grafton Bridge                                            |
| 41                                                                               | Fitzroy Road                                                                                       |
| 42                                                                               | Primrose Hill top viewing area                                                                     |
| 43                                                                               | Malden Road                                                                                        |
| 44                                                                               | Talacre Gardens, north entrance                                                                    |
| 45                                                                               | Grafton Crescent                                                                                   |
| 46                                                                               | Kentish Town Road, bridge over canal                                                               |
| 47                                                                               | Regent's Canal Towpath                                                                             |
| 48                                                                               | Hampstead Road Bridge                                                                              |
| 49                                                                               | Chalk Farm Road, just north of viaduct, looking north along the road (+ test kinetic sequence a-f) |
| 50                                                                               | Albert Street, at Delancey Street                                                                  |