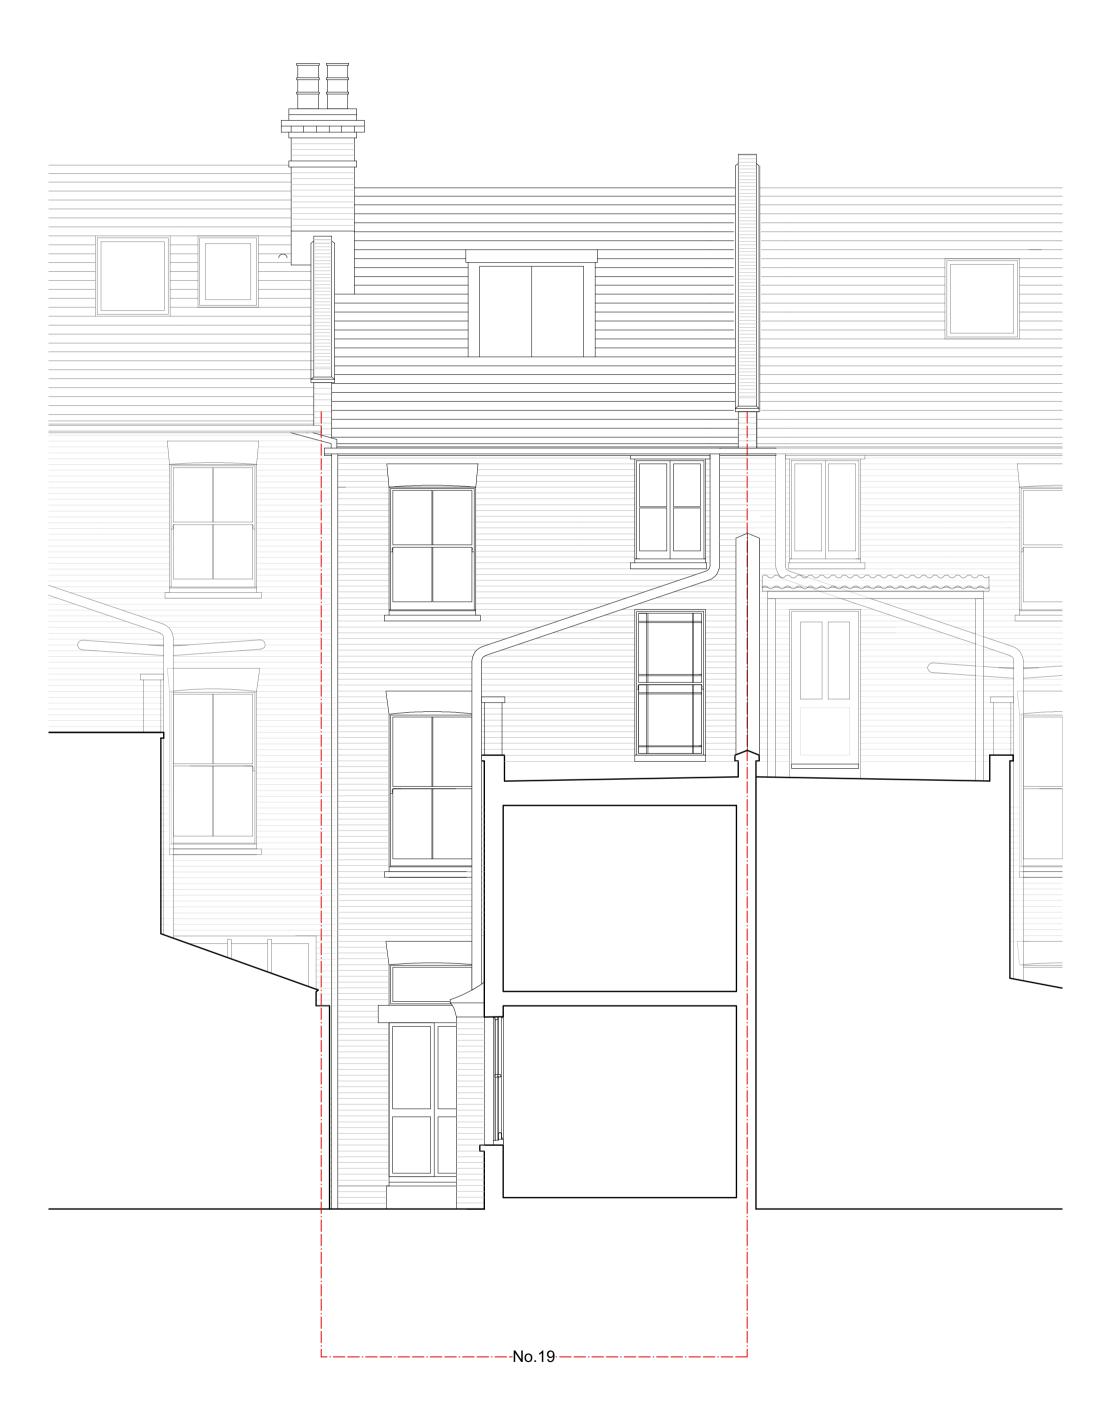

Exsiting Section AA

Copyright in the design and this drawing is the property of 51% Studios Limited. Reproduction in whole or in part is forbidden without written permission of 51% Studios Limited.

All Dimensions are to be checked on site before any work proceeds. Do not scale this drawing but use only figured dimensions. Any errors or omissions are to be reported to 51%.

Project

19 Rona Road

Client

Brendan Massam Flat 3, 1 Netherhall Gardens, London, NW3 5RN

Status

Planning

Existing Section AA

|                   | J               |          |
|-------------------|-----------------|----------|
| Project Architect | Project ID 1135 |          |
| Drawn By MS       | 1:50 @ A1       |          |
| Checked By 51%    | Drawing No.     | Revision |
| April 2015        | 1 (12(11        |          |
| File Name         |                 |          |