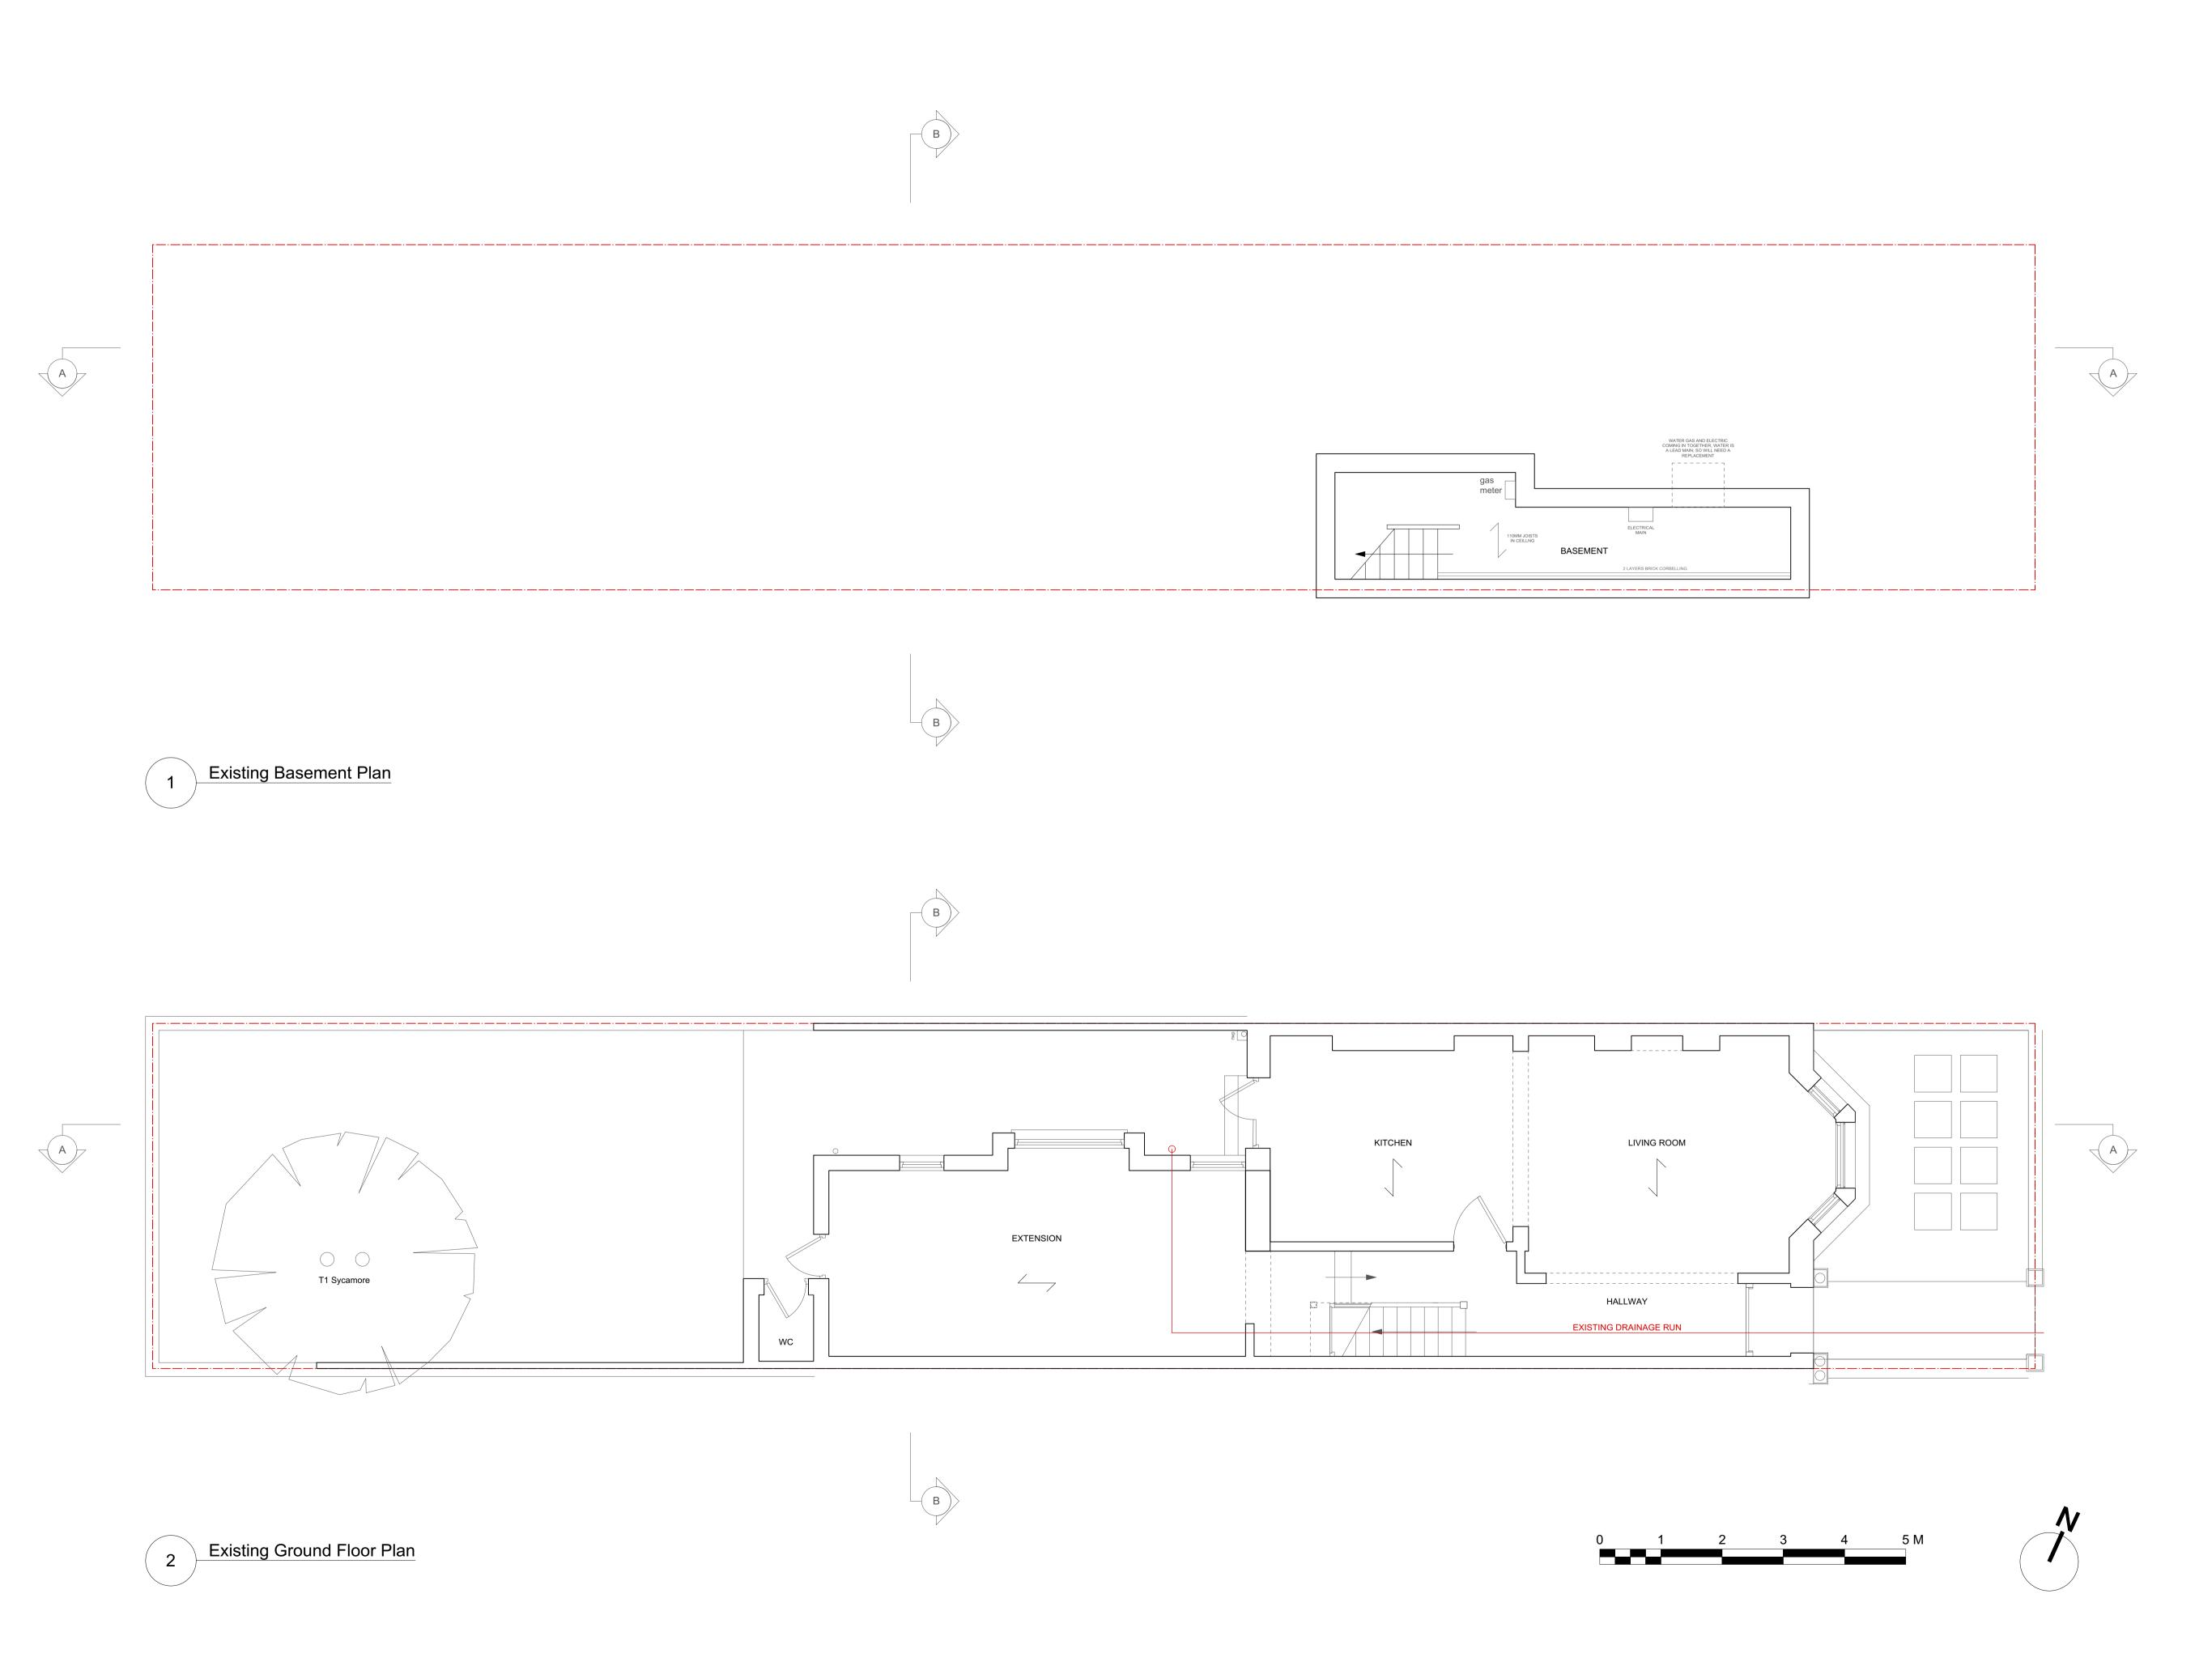

Status

Planning

Existing Basement and First Floor Plan

 Project Architect PT
 Project ID
 1135

 Drawn By MS
 Scale
 1:50 @ A1

 Checked By 51%
 Drawing No.
 Revision

 Date April 2015
 File Name
 File Name

Copyright in the design and this drawing is the property of 51% Studios Limited. Reproduction in whole or in part is forbidden without written permission of 51% Studios Limited.