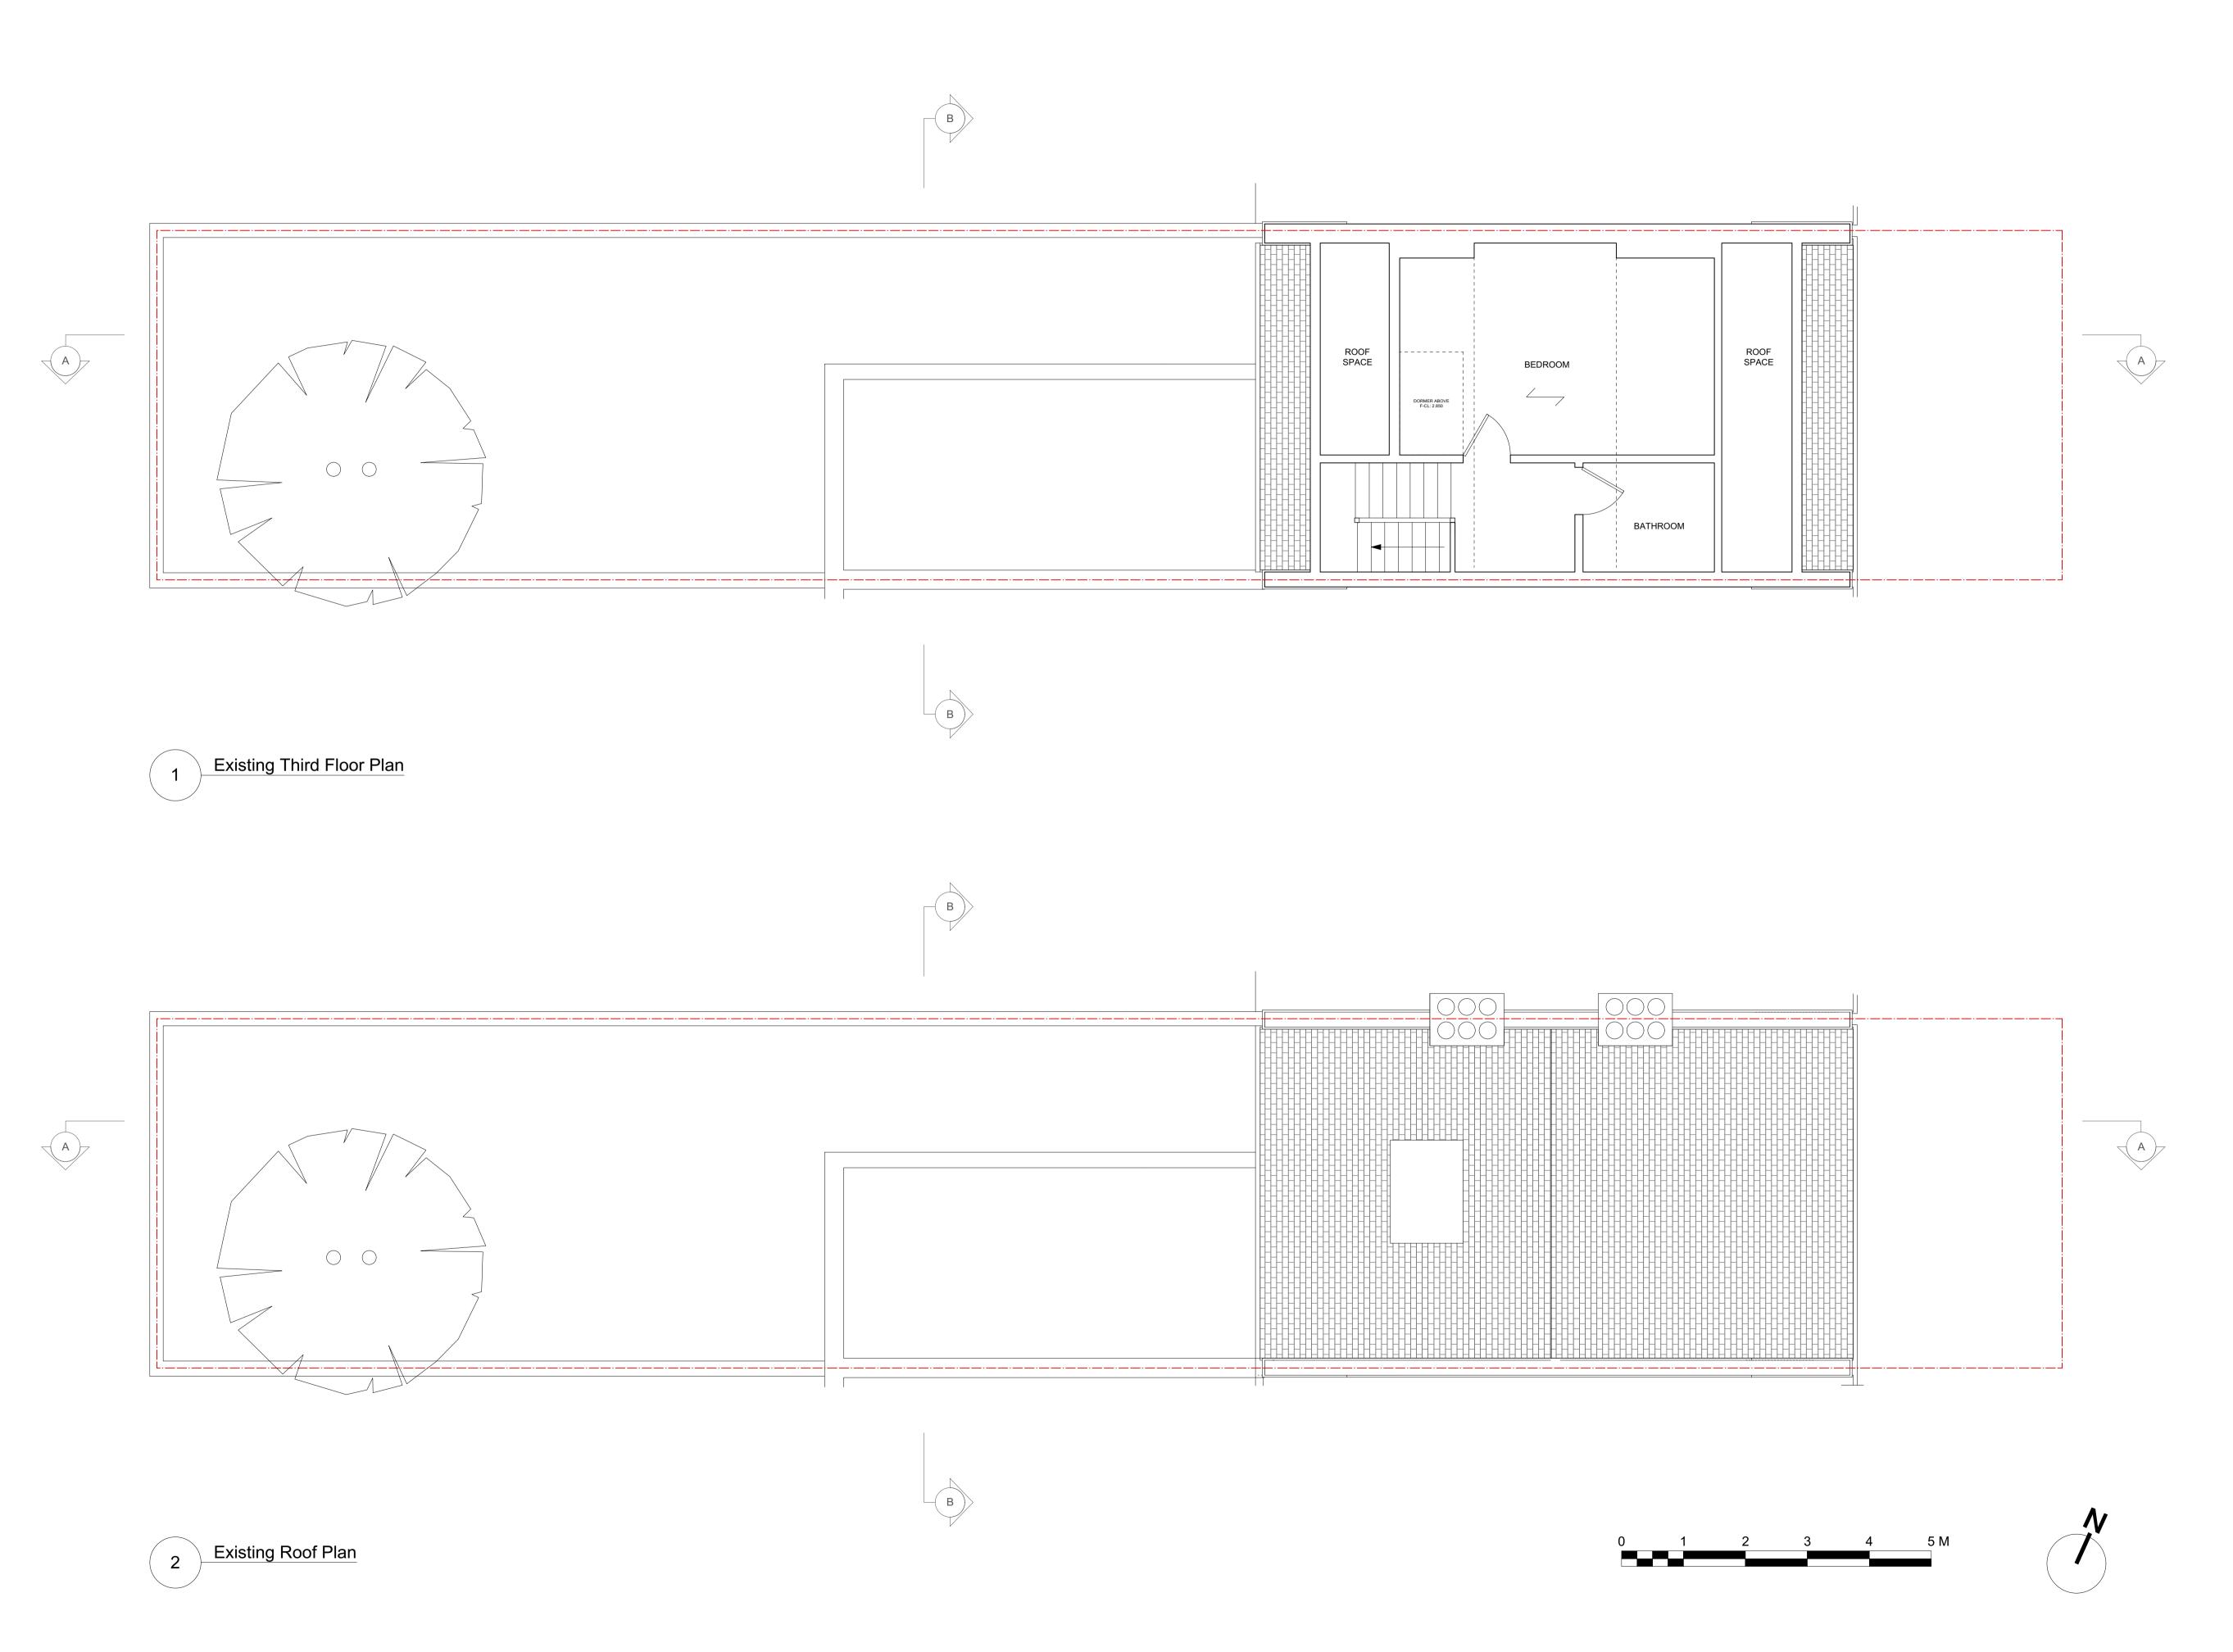

Planning

Existing Third Floor and Roof Plan

| Landing           |                      |              |
|-------------------|----------------------|--------------|
| Project Architect | Project ID 1135      |              |
| Drawn By MS       | 1:50 @ A1            |              |
| Checked By 51%    | Drawing No.          | Revision     |
| Date April 2015   | ] ( )( )( ) <i>4</i> | .   <i> </i> |
| File Name         |                      |              |