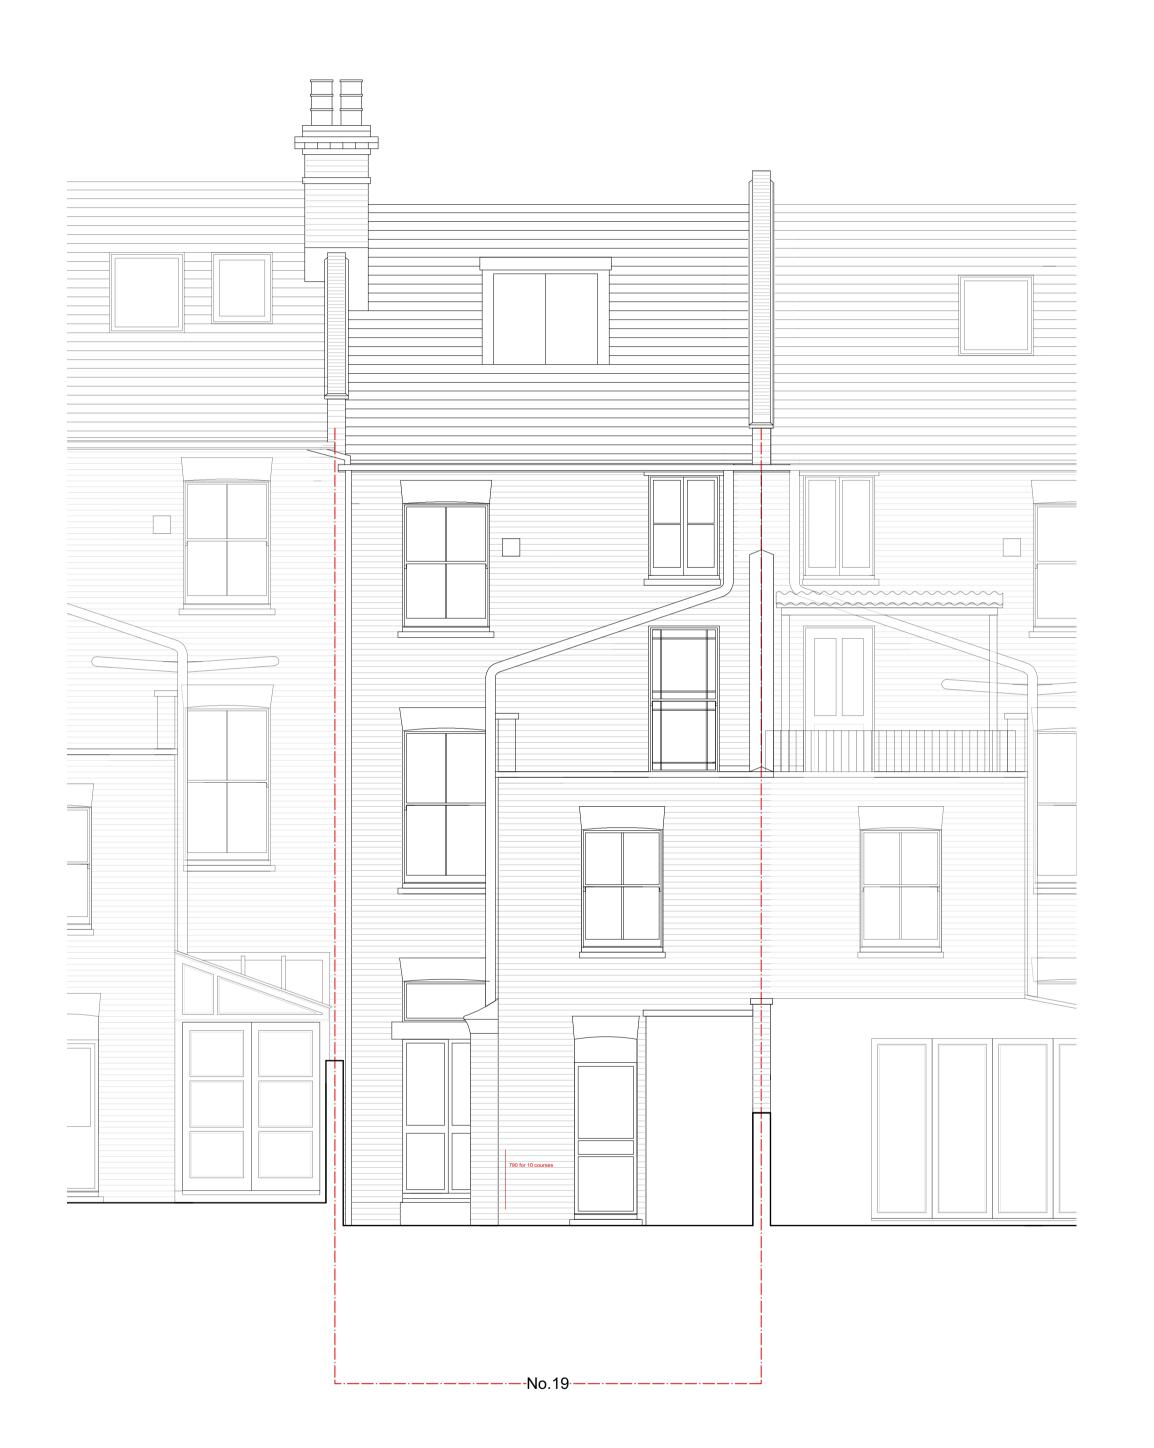

Status

Planning

Existing Front and Rear Elevation

 Project Architect PT
 Project ID
 1135

 Drawn By MS
 Scale
 1:50 @ A1

 Checked By 51%
 Drawing No.

 Date April 2015
 File Name
 Revision

1