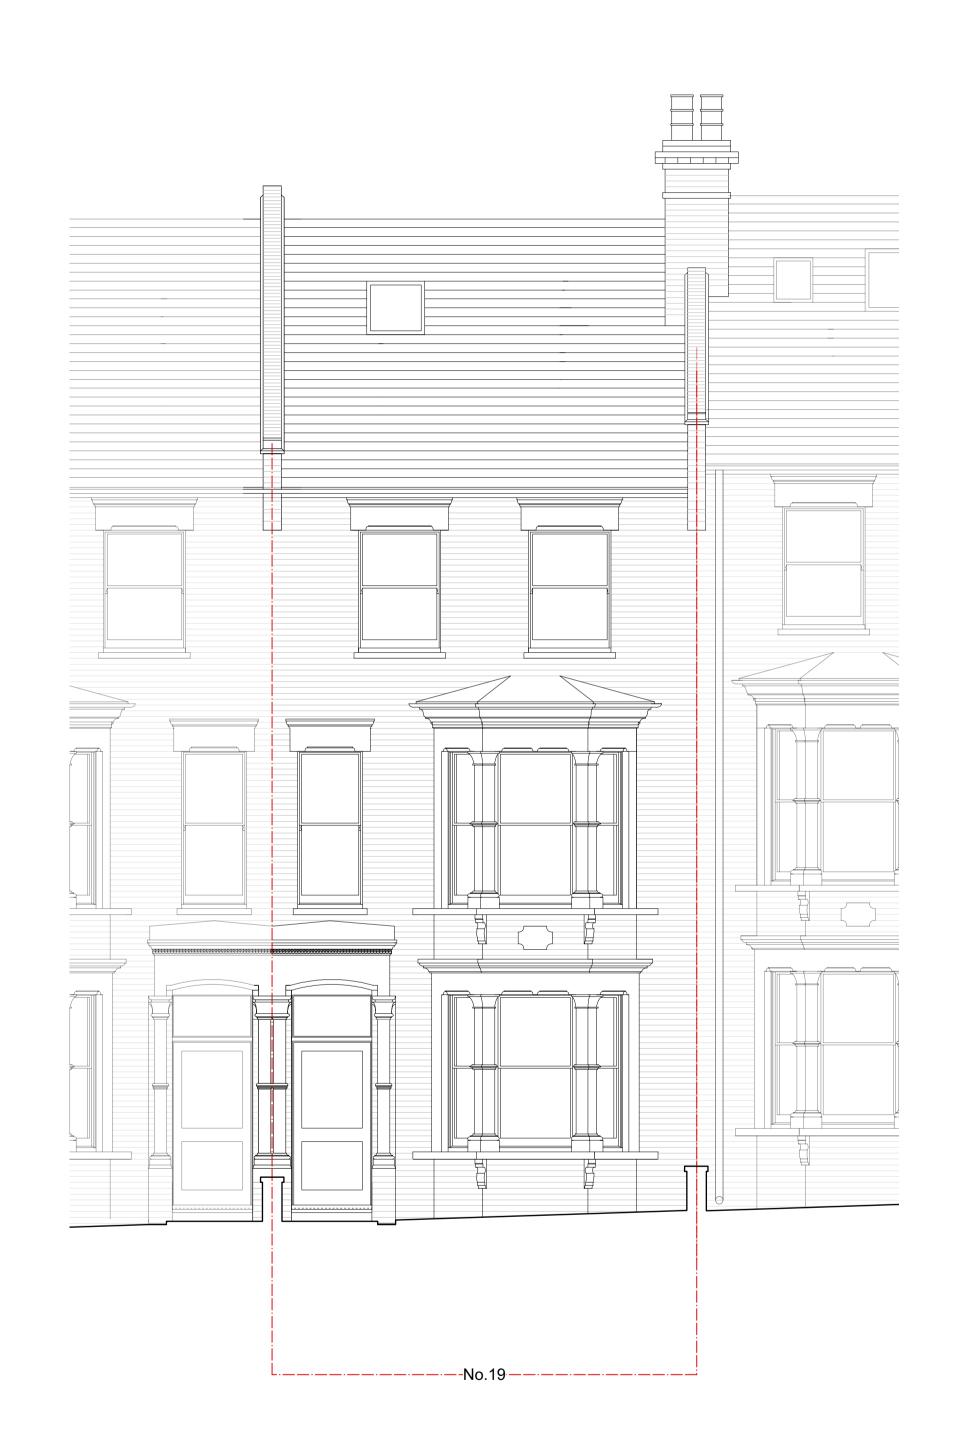

1 Existing Front Elevation 1:50

0 1 2 3 4 5 M

Copyright in the design and this drawing is the property of 51% Studios Limited. Reproduction in whole or in part is forbidden without written permission of 51% Studios Limited.

Status

Planning

Existing Front and Rear Elevation

 Project Architect PT
 Project ID
 1135

 Drawn By MS
 Scale
 1:50 @ A1

 Checked By 51%
 Drawing No.

 Date April 2015
 File Name
 Revision

1