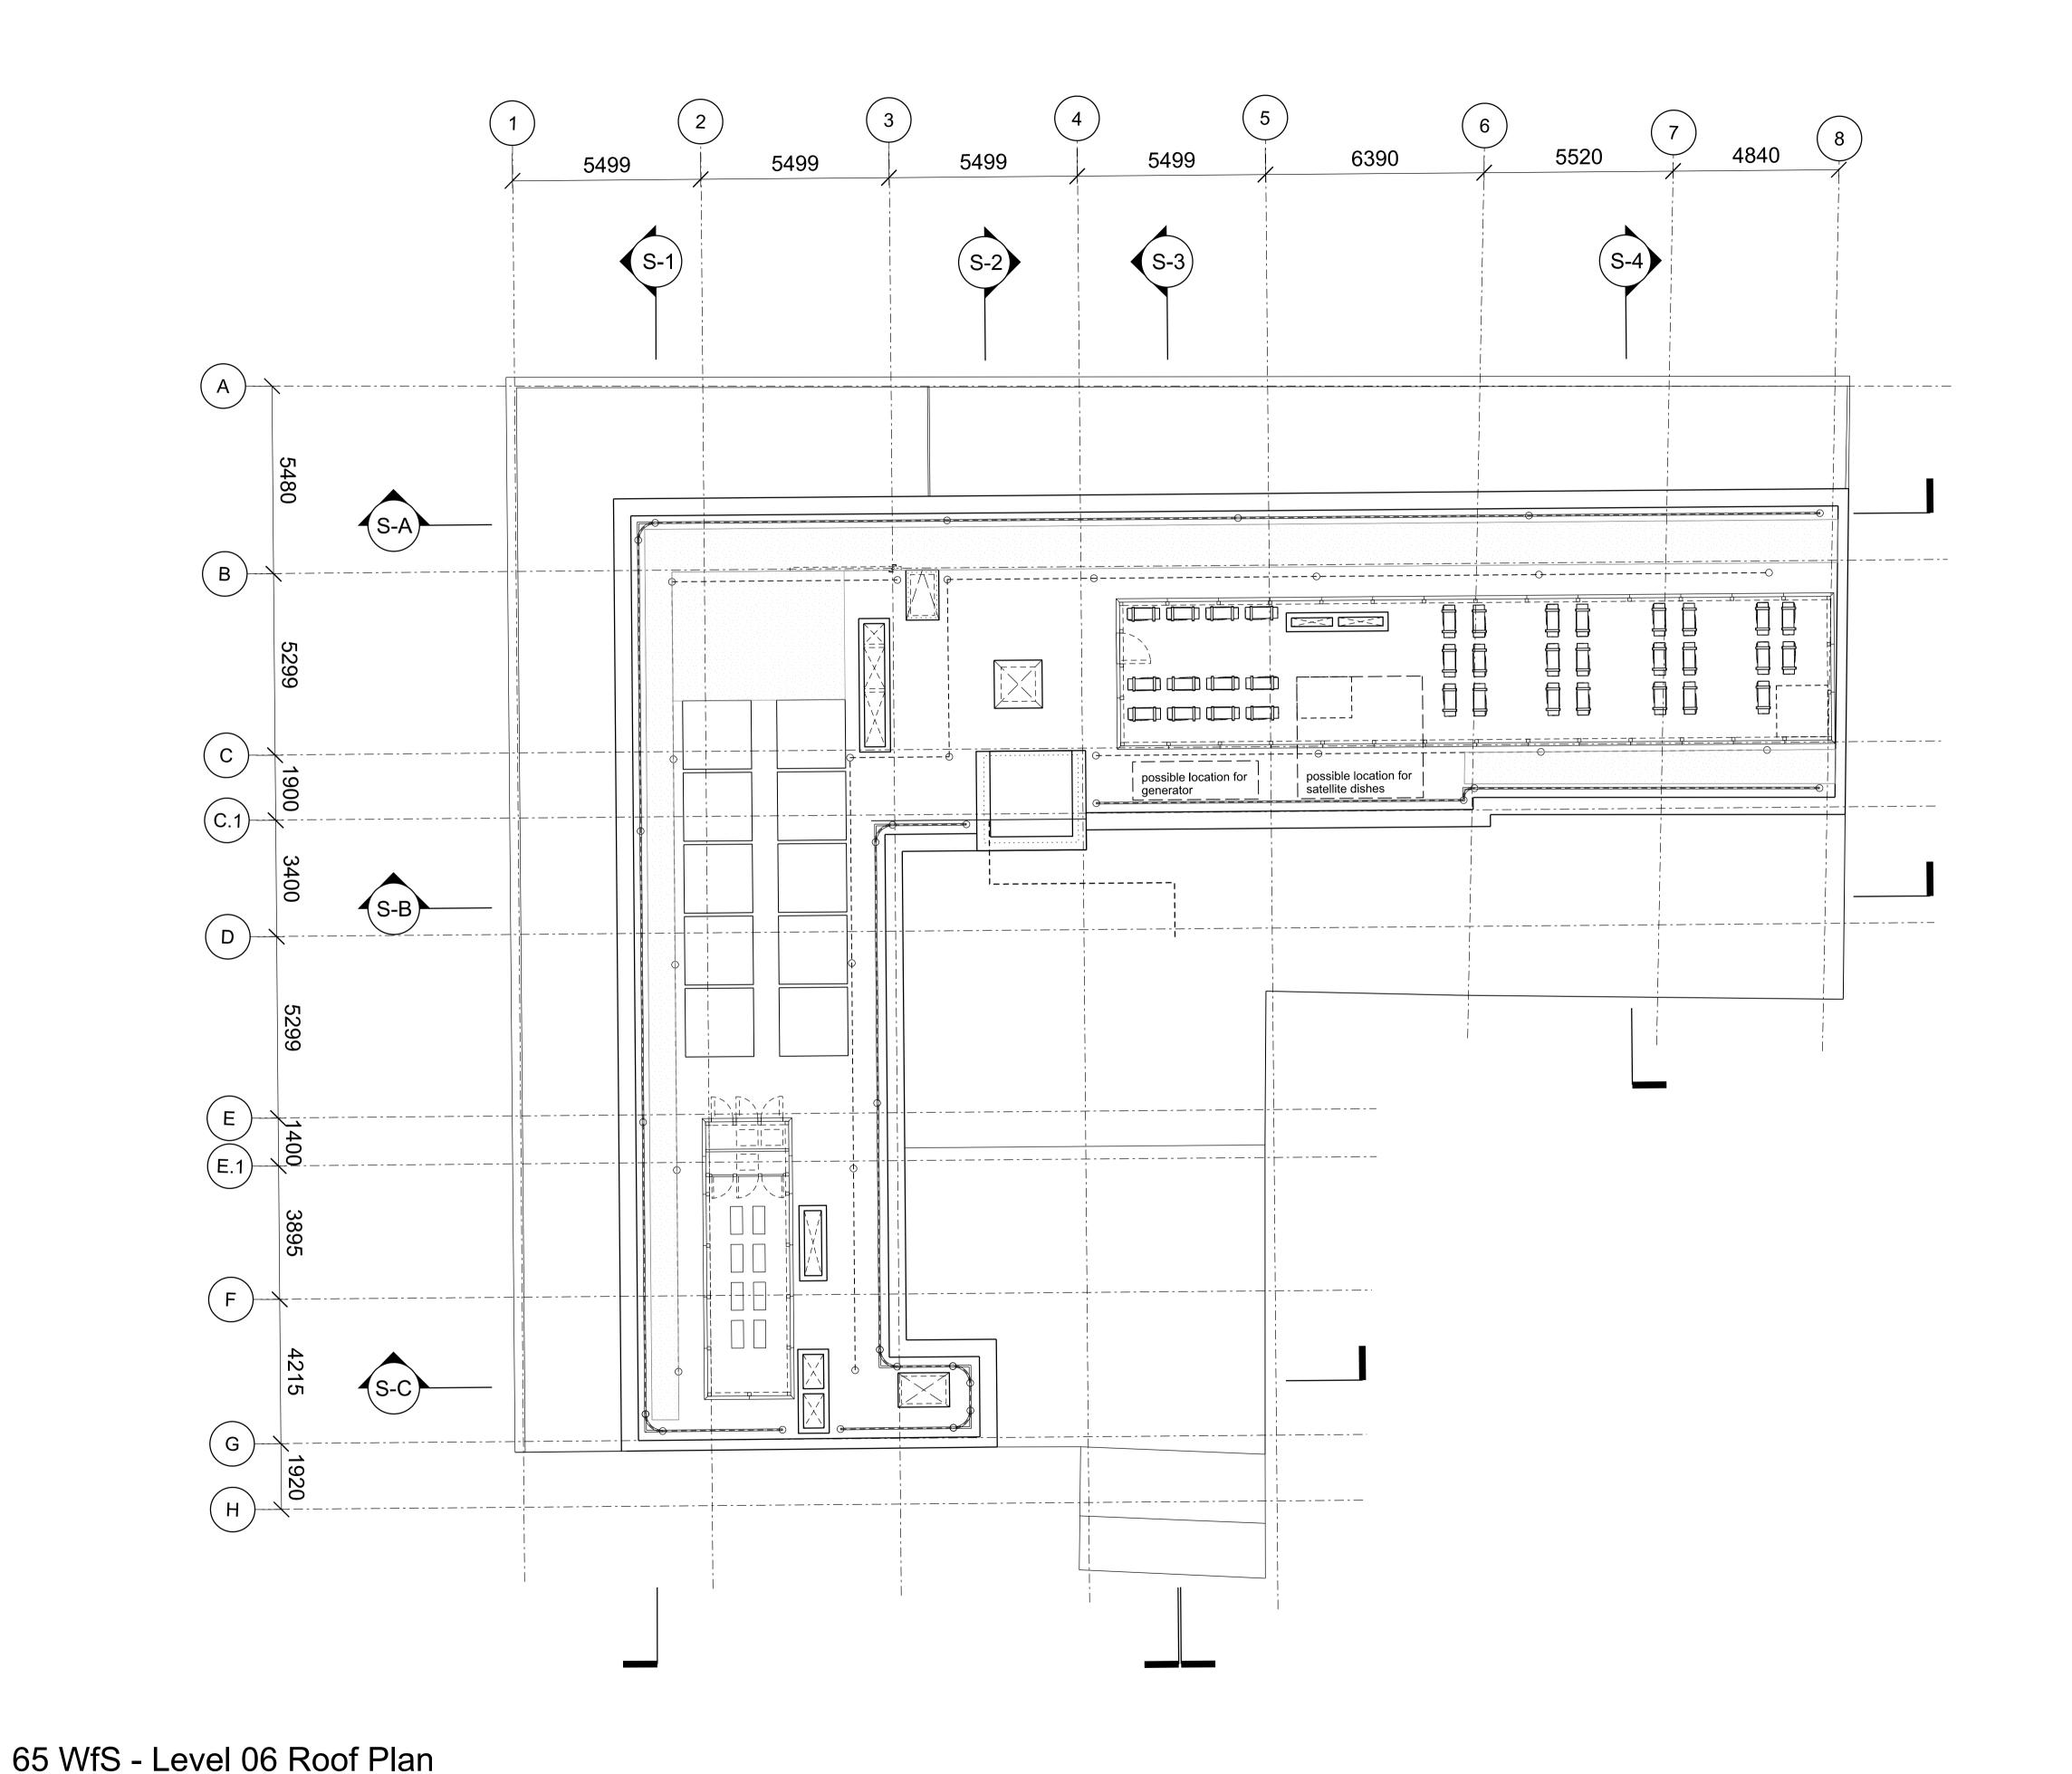

## NOTES:

- All retained existing structure (walls, columns and downstands beams) are to be confirmed by Structural Engineer.
- All plant areas and services risers (sizes locations, and routes) to be confirmed by Mechanical Engineer.
- 3. Changes to the envelope from the consented planning scheme and are to be reviewed and confirmed by Planning Consultant.
- 4. Part-M & DDA compliance (Access & wheelchair apartment layouits) to be reviewed by access consultant.
- Cleaning & maintenance to be reviewed (atrium, facade) by building maintenance consultant.
- 6. Internal layouts are subject to design development.

Any areas taken measured from these plans by a quantity surveyor, relate to the likely areas of the building at the current state of the design. Any decisions to be made on the basis of these predictions, whether as to project viability, pre-letting, lease agreement or the like should include due allowance for the increases and decreases inherent in the design development and building processes.

55-65 Whitfield Street, London, W1T 4HE

tel +44 (0) 20 7636 5151

info@makearchitects.com www.makearchitects.com

Derwent London (West London and Suburban Property Investments Ltd.)

North

65 Whitfield Street

Drawing Title

65 Whitfield Street Level 06 Roof Plan

| Scale  | Paper S |
|--------|---------|
| 1: 100 | @A1     |

@A1

12.12.12 Rev No.

Date

02

Project No. Draw No. 0825 P5506