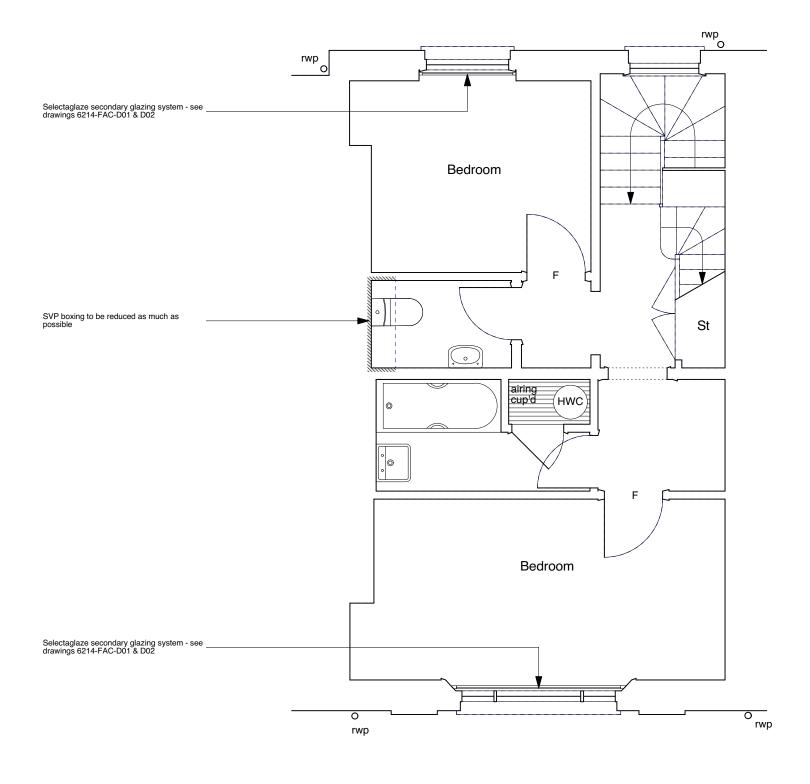

PROJECT 5 ARCHITECTURE LLP 8 Waterson Street London E2 8HL

T: +44 (0)20 7739 9131 F: +44 (0)20 7739 3687 E: info@p5a.co.uk

| Job title                            |
|--------------------------------------|
| 35 FREDERICK STREET, LONDON WC1X 0NB |
| drawing                              |
| SECOND FLOOR PLAN - PROPOSED         |

drawn SA 1:50 @ A3 checked OCT 2016 XX

scale

date

drawing no.

6214-FS35-P04