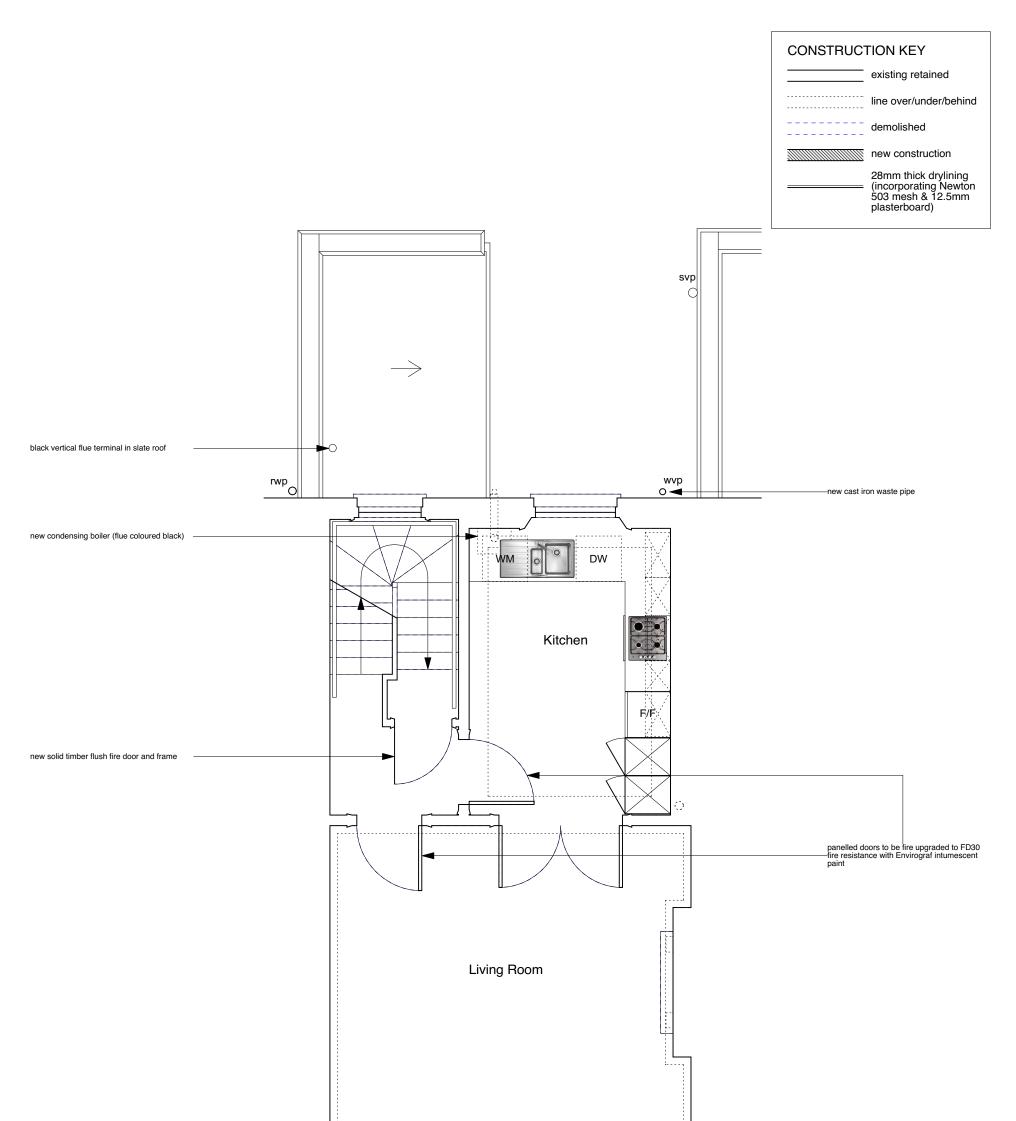

Existing, non fire-rated flush internal doors to be replaced with solid timber flush fire doors.

Defective, non-original sash windows to be replaced like-for-like but without horns and using stretched ovolo mouldings/glazing bars & hardwood cills.

| PROJECT 5<br>ARCHITECTURE LLP<br>8 Waterson Street<br>London E2 8HL<br>T: +44 (0)20 7739 9131<br>F: +44 (0)20 7739 3687<br>E: info@p5a.co.uk | 22 FREDERICK STREET, LONDON WC1X 0ND   | <sup>scale</sup><br>1:50 @ A3 | <sup>drawn</sup> | drawing no.<br>6214-FS22-P03 |
|----------------------------------------------------------------------------------------------------------------------------------------------|----------------------------------------|-------------------------------|------------------|------------------------------|
|                                                                                                                                              | drawing<br>FIRST FLOOR PLAN - PROPOSED | <sup>date</sup><br>OCT 2016   | checked          |                              |