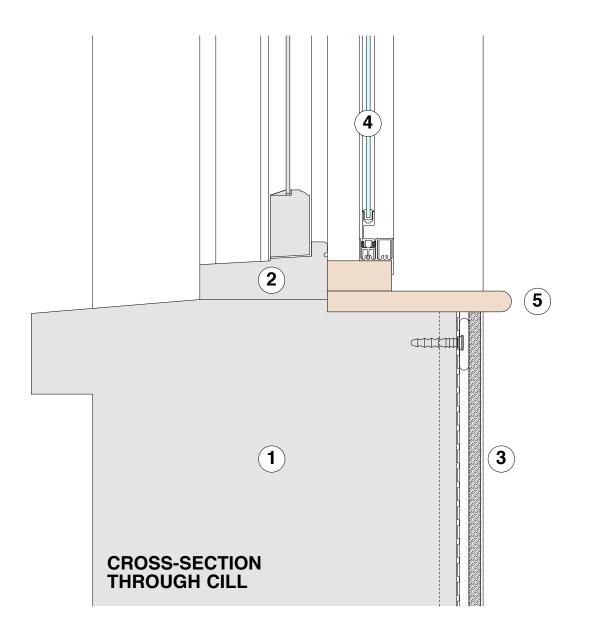

## KEY:

- **1** = existing solid wall construction (including retained 1980s sand/cement render)
- $\mathbf{2}$  = existing sash window
- a existing sash while with this in the second second
- **4** = Selectaglaze secondary glazing (overall 68 mm standoff from inner face of sash window box frame)
- **5** = painted timber cill board