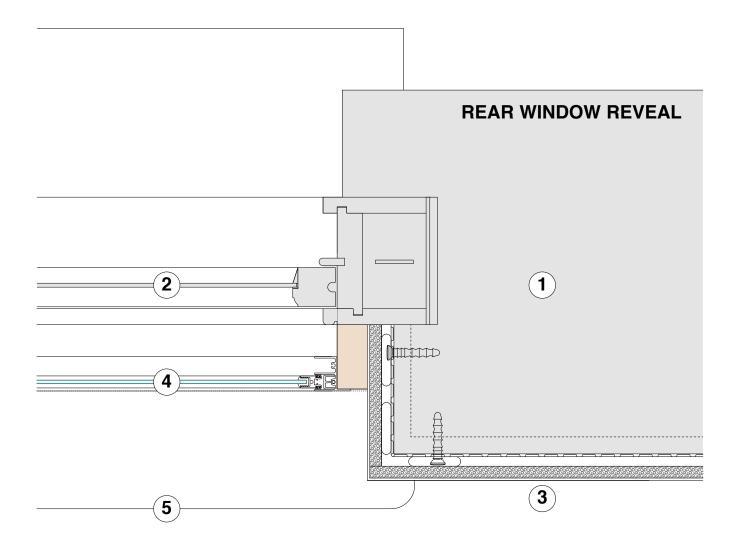

## KEY:

- **1** = existing solid wall construction (including retained 1980s sand/cement render)
- $\mathbf{2}$  = existing sash window
- a existing sash while with this in the second second
- **4** = Selectaglaze secondary glazing (overall 68 mm standoff from inner face of sash window box frame)
- **5** = painted timber cill board