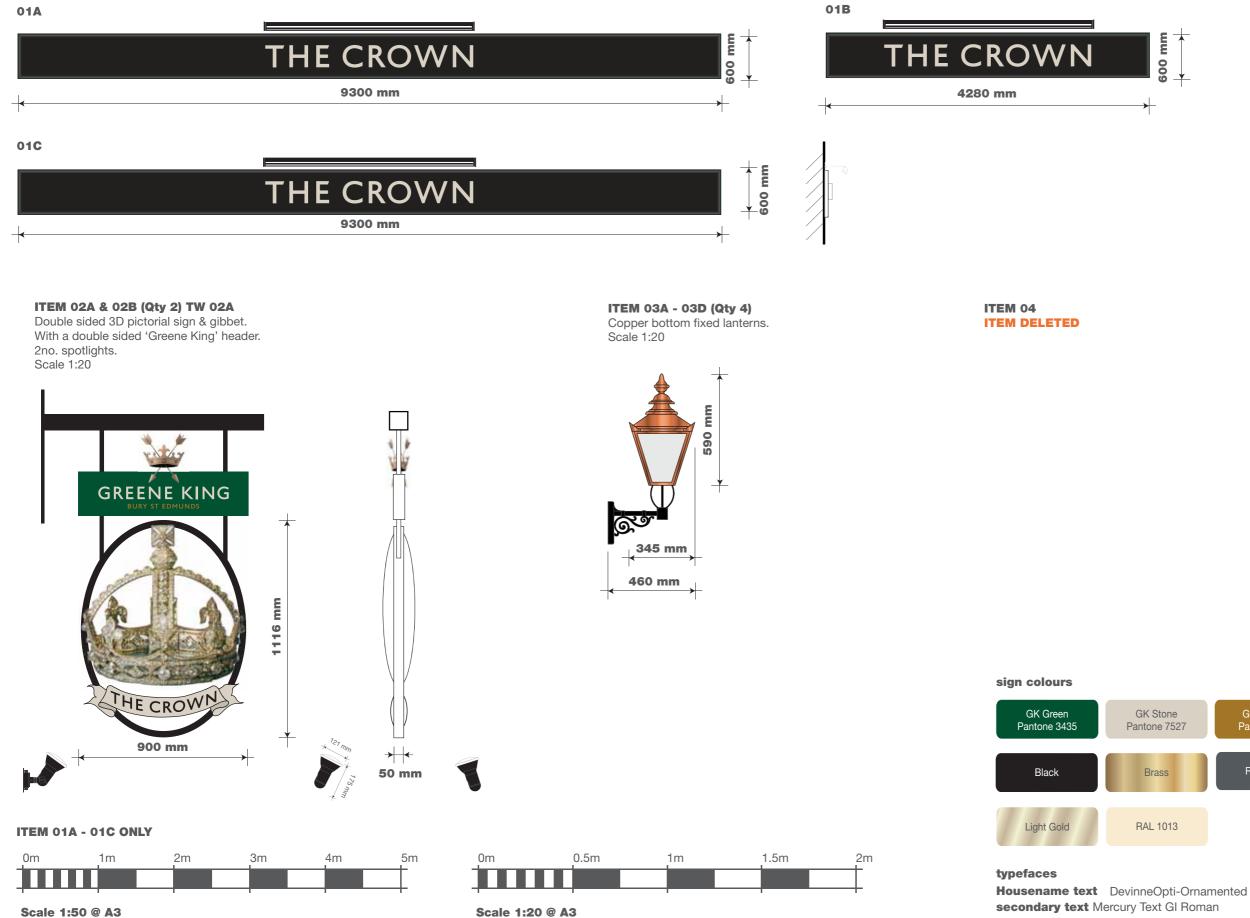

## ITEM 01A - 01C (Qty 3) TW 04B

Fascia signs finished black. Displaying individual letters finished GK Stone. Illuminated by LED trough light. Scale 1:50

PLANNING SHEET 1 OF 3

GREENE KNIG. CROWN 43 MONMOUTH ST, COVENT GARDEN, LONDON. WC2 H9DD.