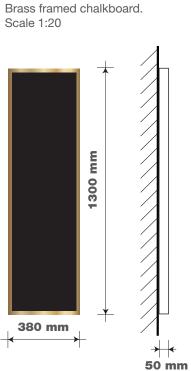

ITEM 07a, 07b, 07c (Qty 3) Greene KIng etch vinyls to each entrance. Sale 1:10

300 mm

Scale 1:20 @ A3