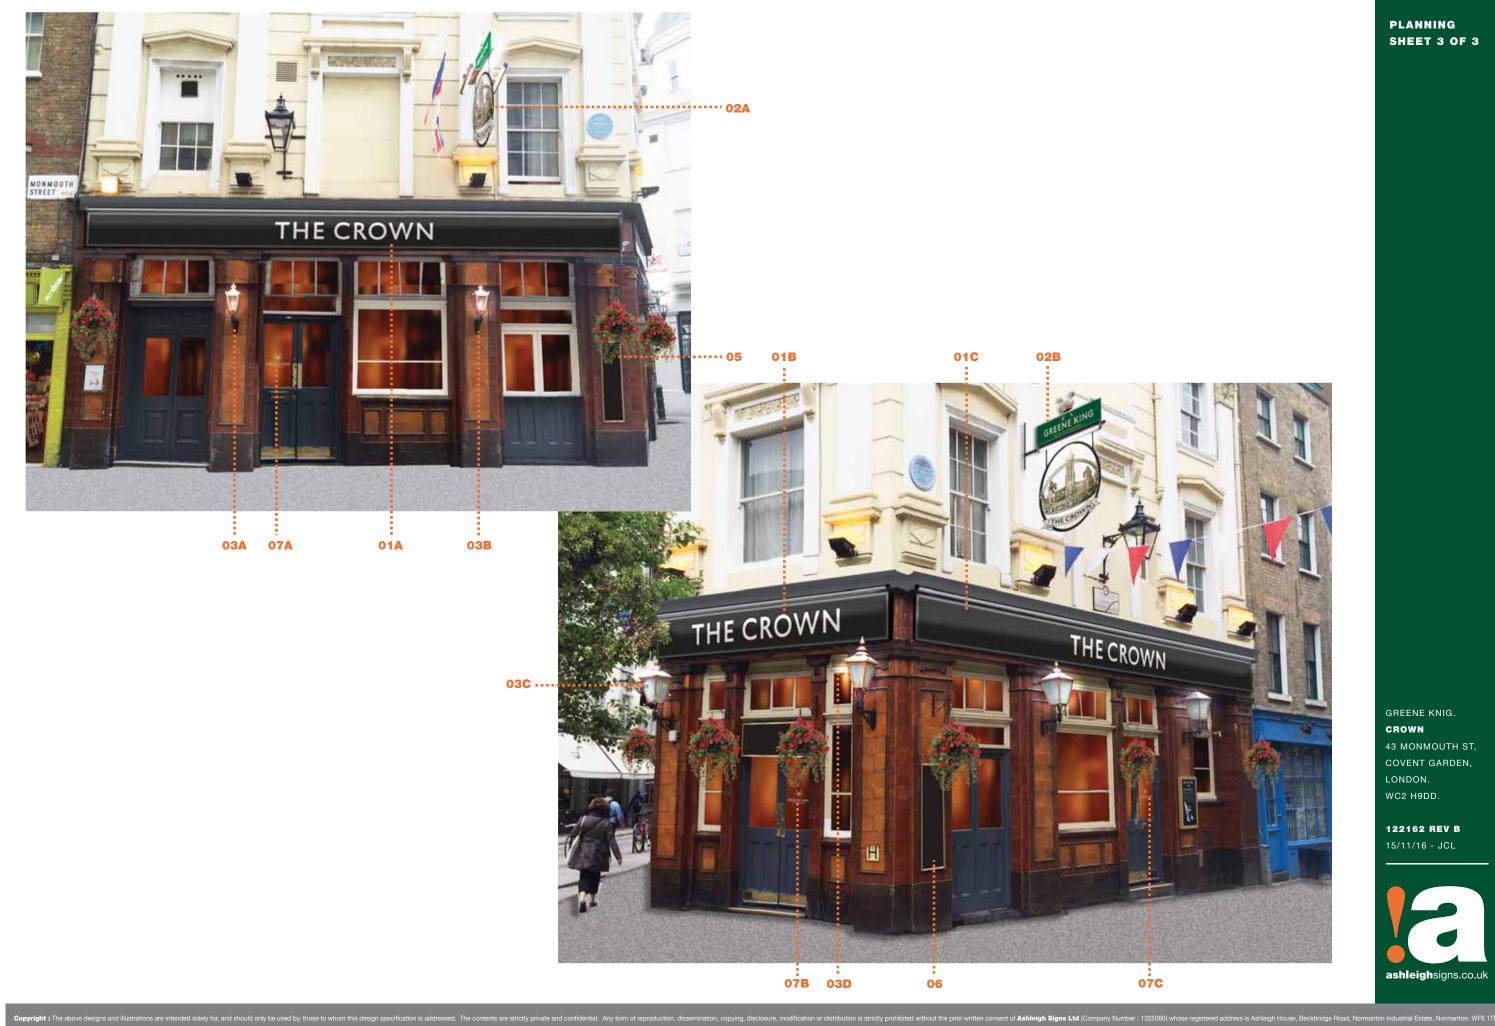

## PLANNING SHEET 3 OF 3

GREENE KNIG. CROWN 43 MONMOUTH ST, COVENT GARDEN, LONDON. WC2 H9DD.

122162 REV B