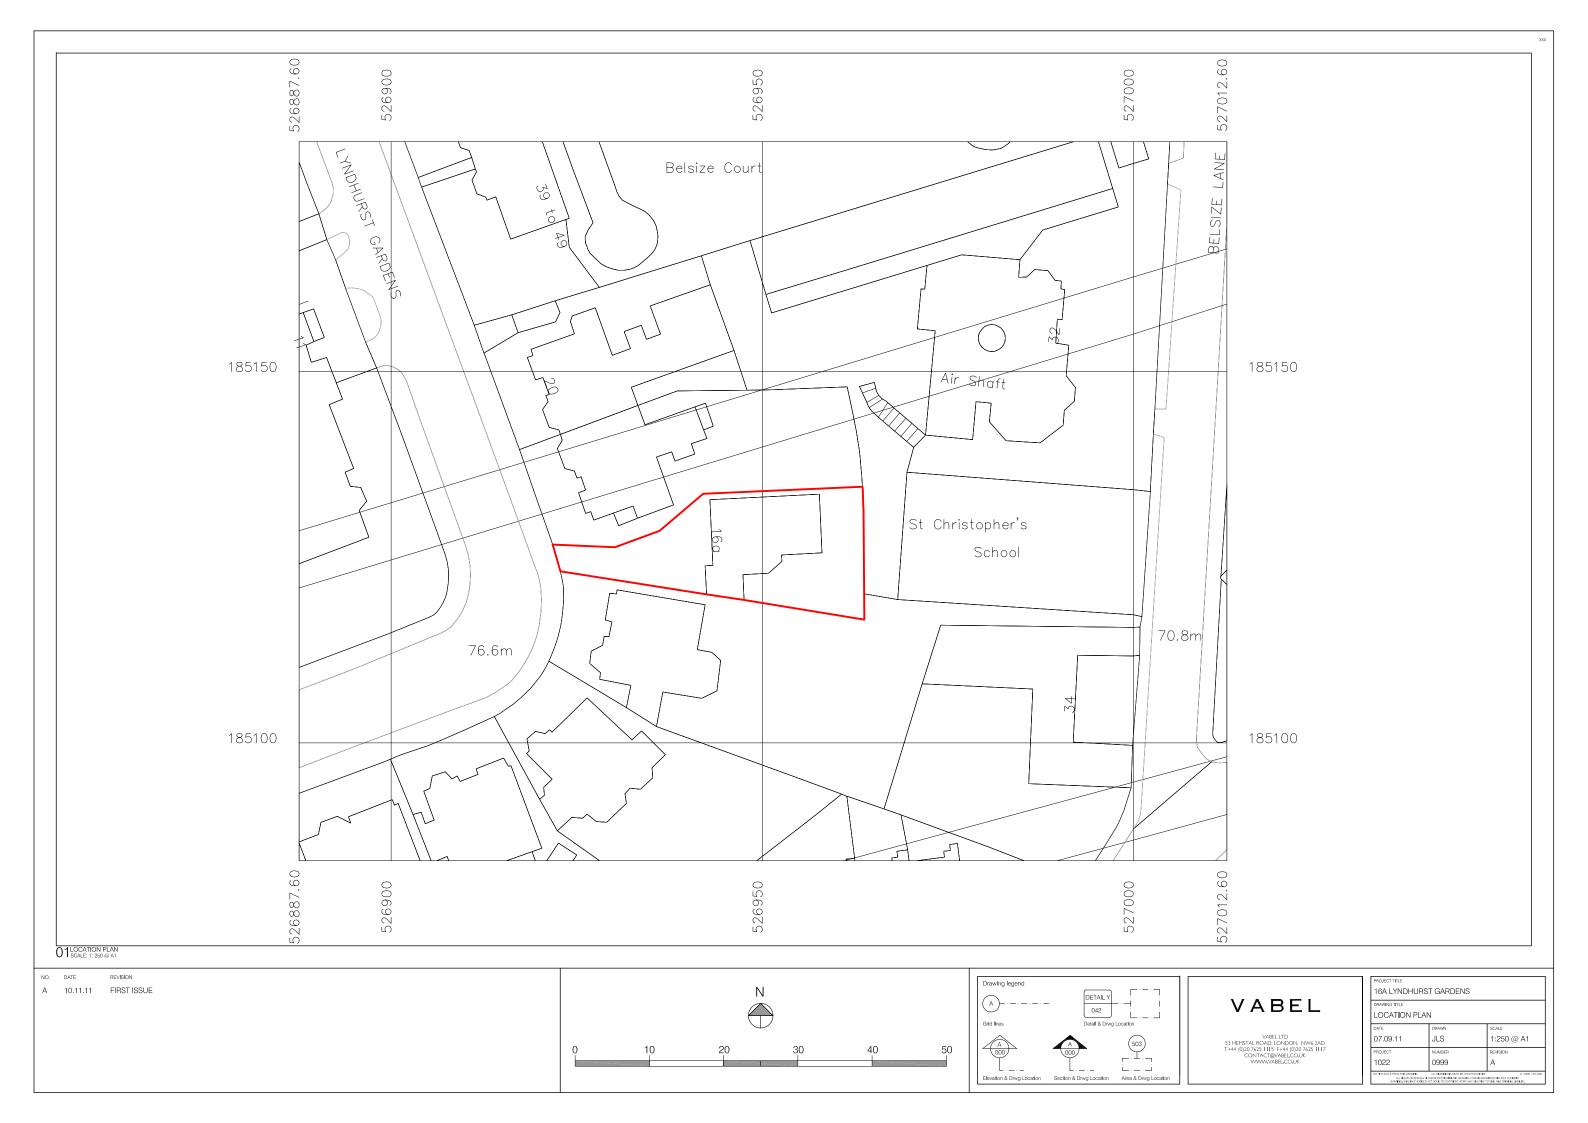

**Existing South Elevation** 

Existing Front (West) Elevation

16A Lyndhurst Gdns, London

The Belvedere, 2 Back Lane, Hampstead, London NW3 1HL

T 020 7794 1234 F 020 7435 5085 E office@charltonbrown.com

Dwg. No. :1228 / 2 / AP13 Scale: 1:50 @ A0, 1:100 @ A2 Date 10/05/13 Rev

**Existing Elevations** 



















A.O.D. 81.80m

A.O.D. 79.12m

A.O.D. 76.00m

A.O.D. 81.80m

A.O.D. 79.12m

A.O.D. 76.00m









Rev

## 16A Lyndhurst Gdns, London

Existing & Proposed

View from Street

Dwg. No. :1228 / 2 / AP04Scale: 1:50 @ A0, 1:100 @ A2 Date

The Belvedere, 2 Back Lane, Hampstead, London NW3 1HL T 020 7794 1234 F 020 7435 5085 E office@charltonbrown.com













The Belvedere, 2 Back Lane, Hampstead, London NW3 1HL

T 020 7794 1234 F 020 7435 5085 E office@charltonbrown.