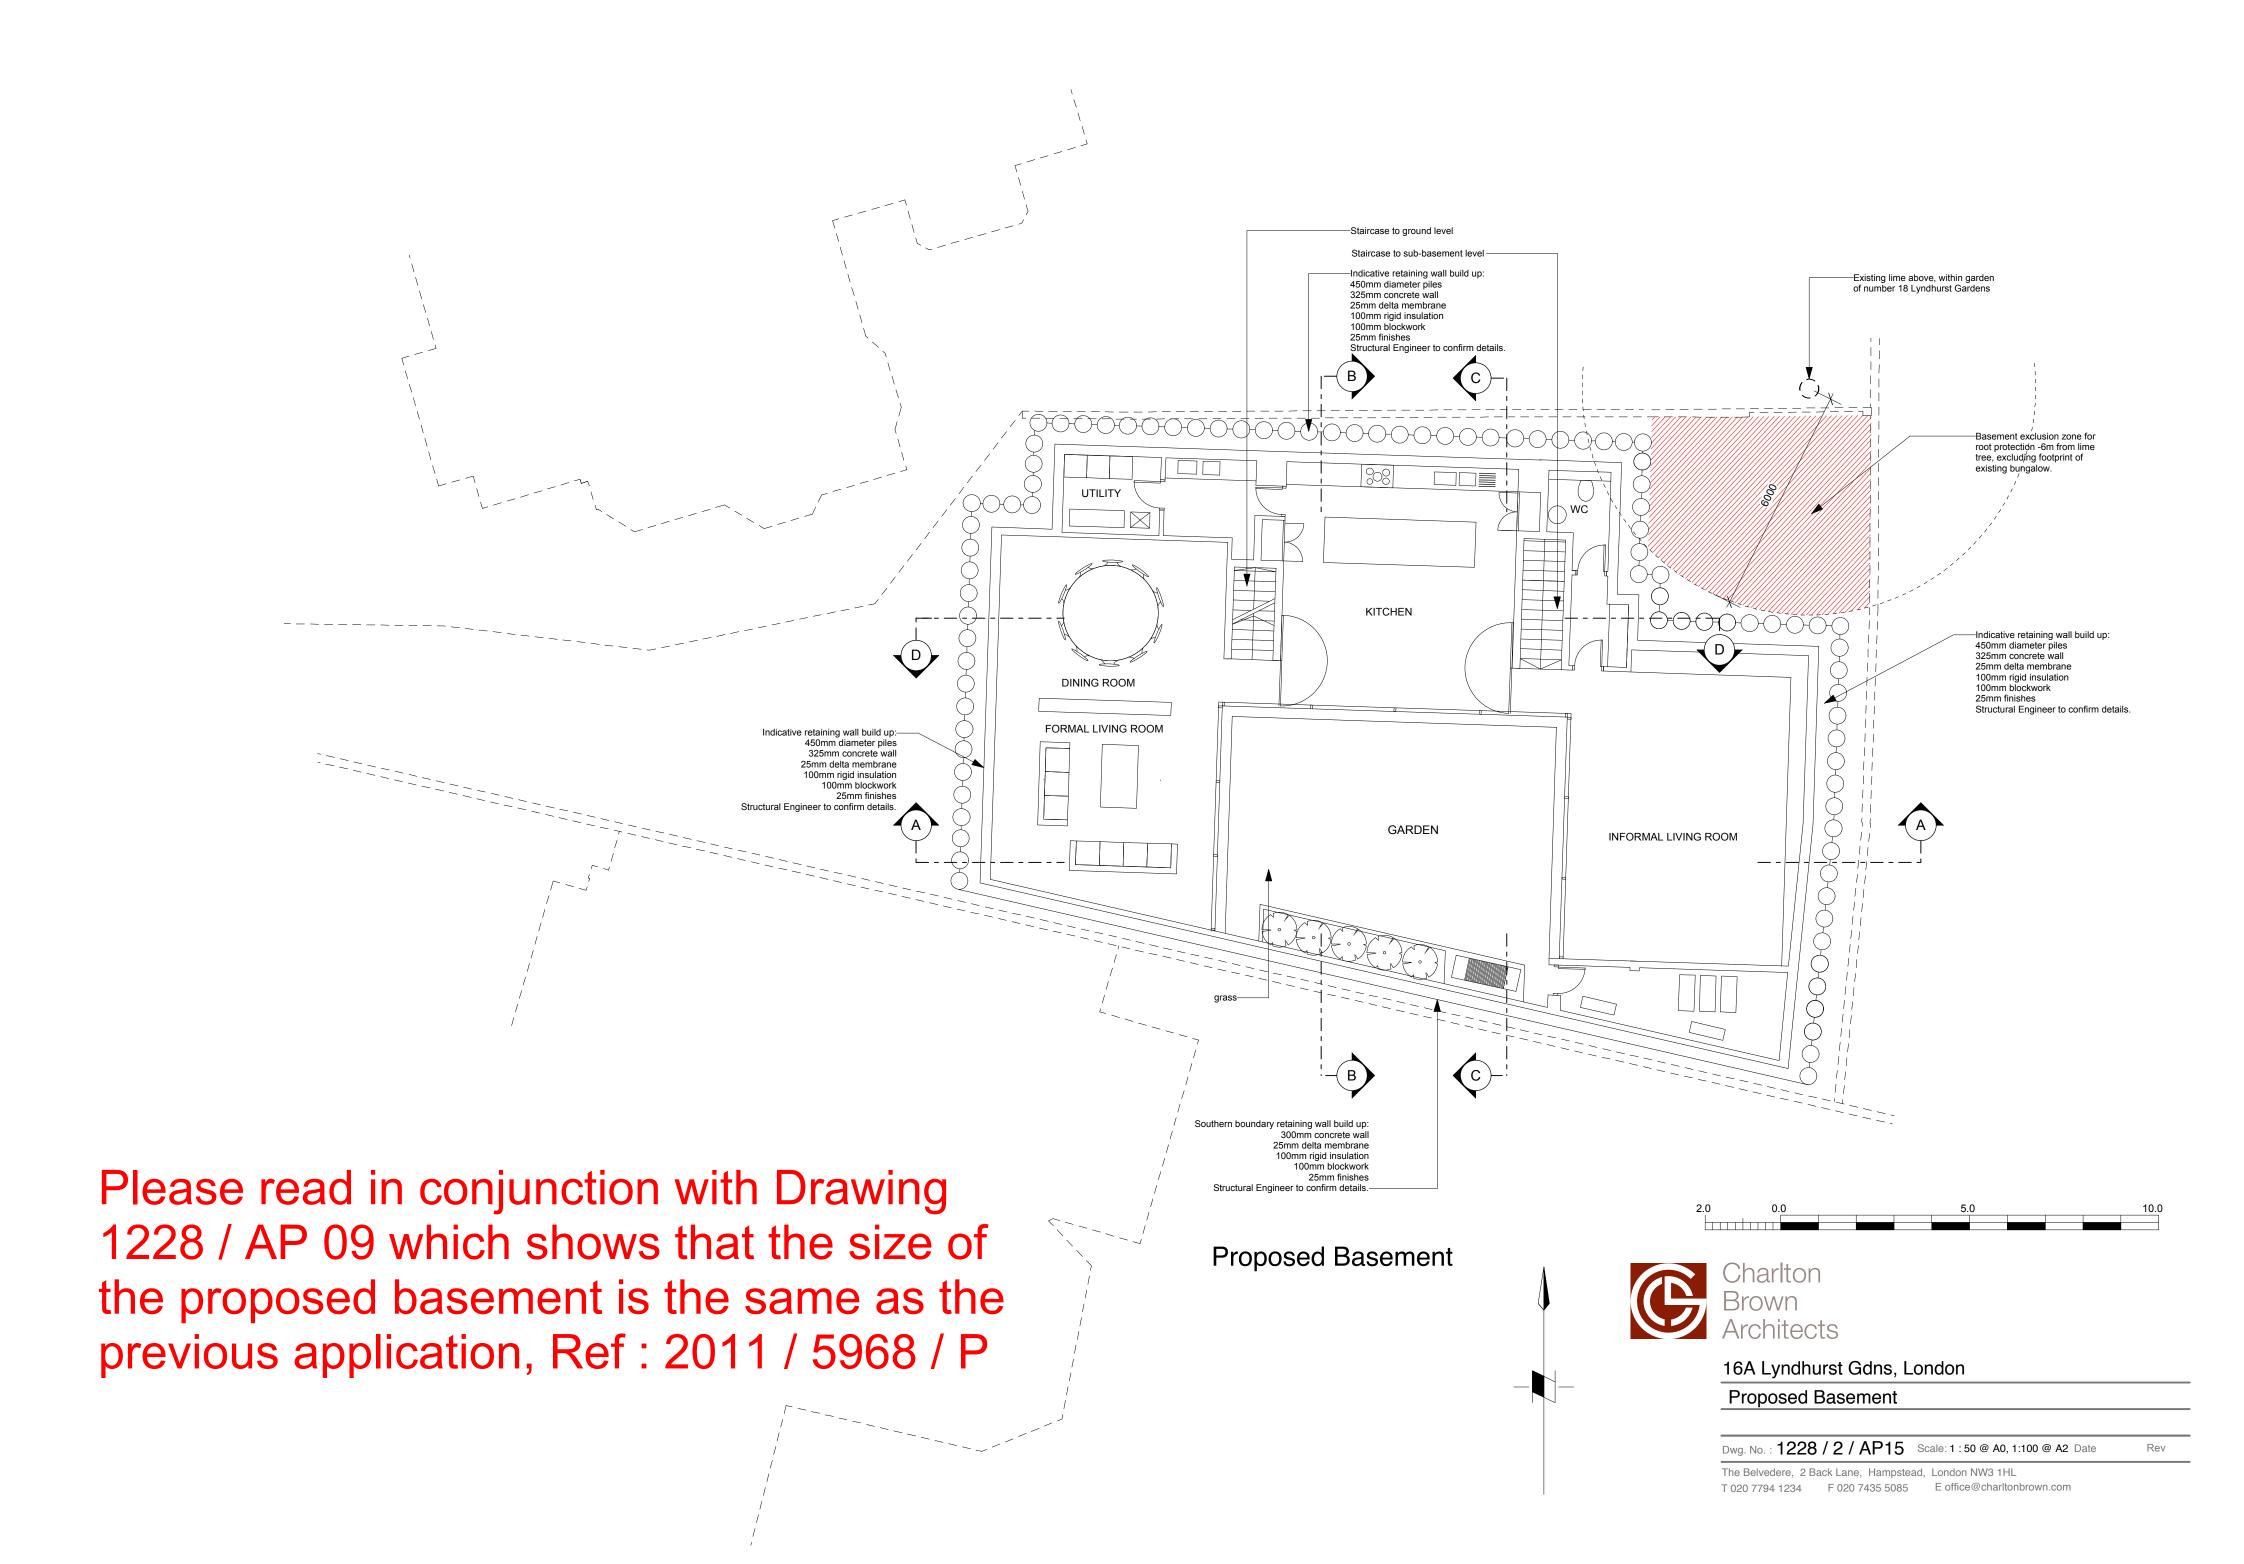

The Belvedere, 2 Back Lane, Hampstead, London NW3 1HL

T 020 7794 1234 F 020 7435 5085 E office@charltonbrown.com

Dwg. No. : 1228 / 2 / AP14 Scale: 1:50 @ A0, 1:100 @ A2 Date

T 020 7794 1234 F 020 7435 5085 E office@charltonbrown.com

The Belvedere, 2 Back Lane, Hampstead, London NW3 1HL