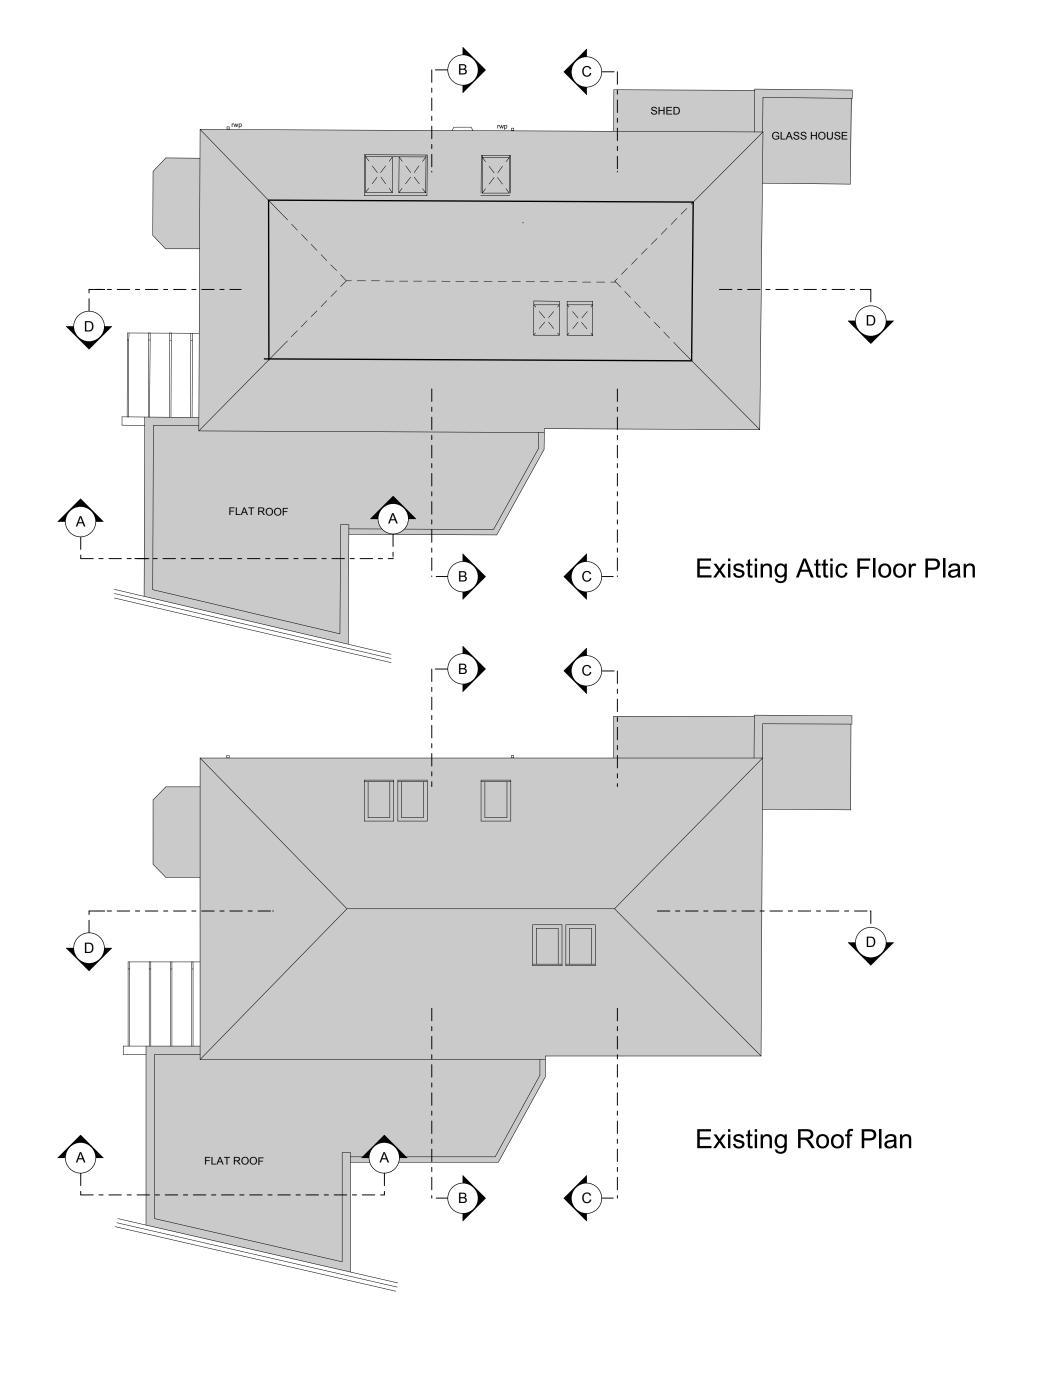

**Existing South Elevation** 

Existing Front (West) Elevation

16A Lyndhurst Gdns, London

The Belvedere, 2 Back Lane, Hampstead, London NW3 1HL

T 020 7794 1234 F 020 7435 5085 E office@charltonbrown.com

Dwg. No. :1228 / 2 / AP13 Scale: 1:50 @ A0, 1:100 @ A2 Date 10/05/13 Rev

**Existing Elevations** 



















A.O.D. 81.80m

A.O.D. 79.12m

A.O.D. 76.00m

A.O.D. 81.80m

A.O.D. 79.12m

A.O.D. 76.00m









Rev

## 16A Lyndhurst Gdns, London

Existing & Proposed

View from Street

Dwg. No. :1228 / 2 / AP04Scale: 1:50 @ A0, 1:100 @ A2 Date

The Belvedere, 2 Back Lane, Hampstead, London NW3 1HL T 020 7794 1234 F 020 7435 5085 E office@charltonbrown.com













The Belvedere, 2 Back Lane, Hampstead, London NW3 1HL

T 020 7794 1234 F 020 7435 5085 E office@charltonbrown.com





Dwg. No. : 1228 / 2 / AP14 Scale: 1:50 @ A0, 1:100 @ A2 Date

T 020 7794 1234 F 020 7435 5085 E office@charltonbrown.com

The Belvedere, 2 Back Lane, Hampstead, London NW3 1HL