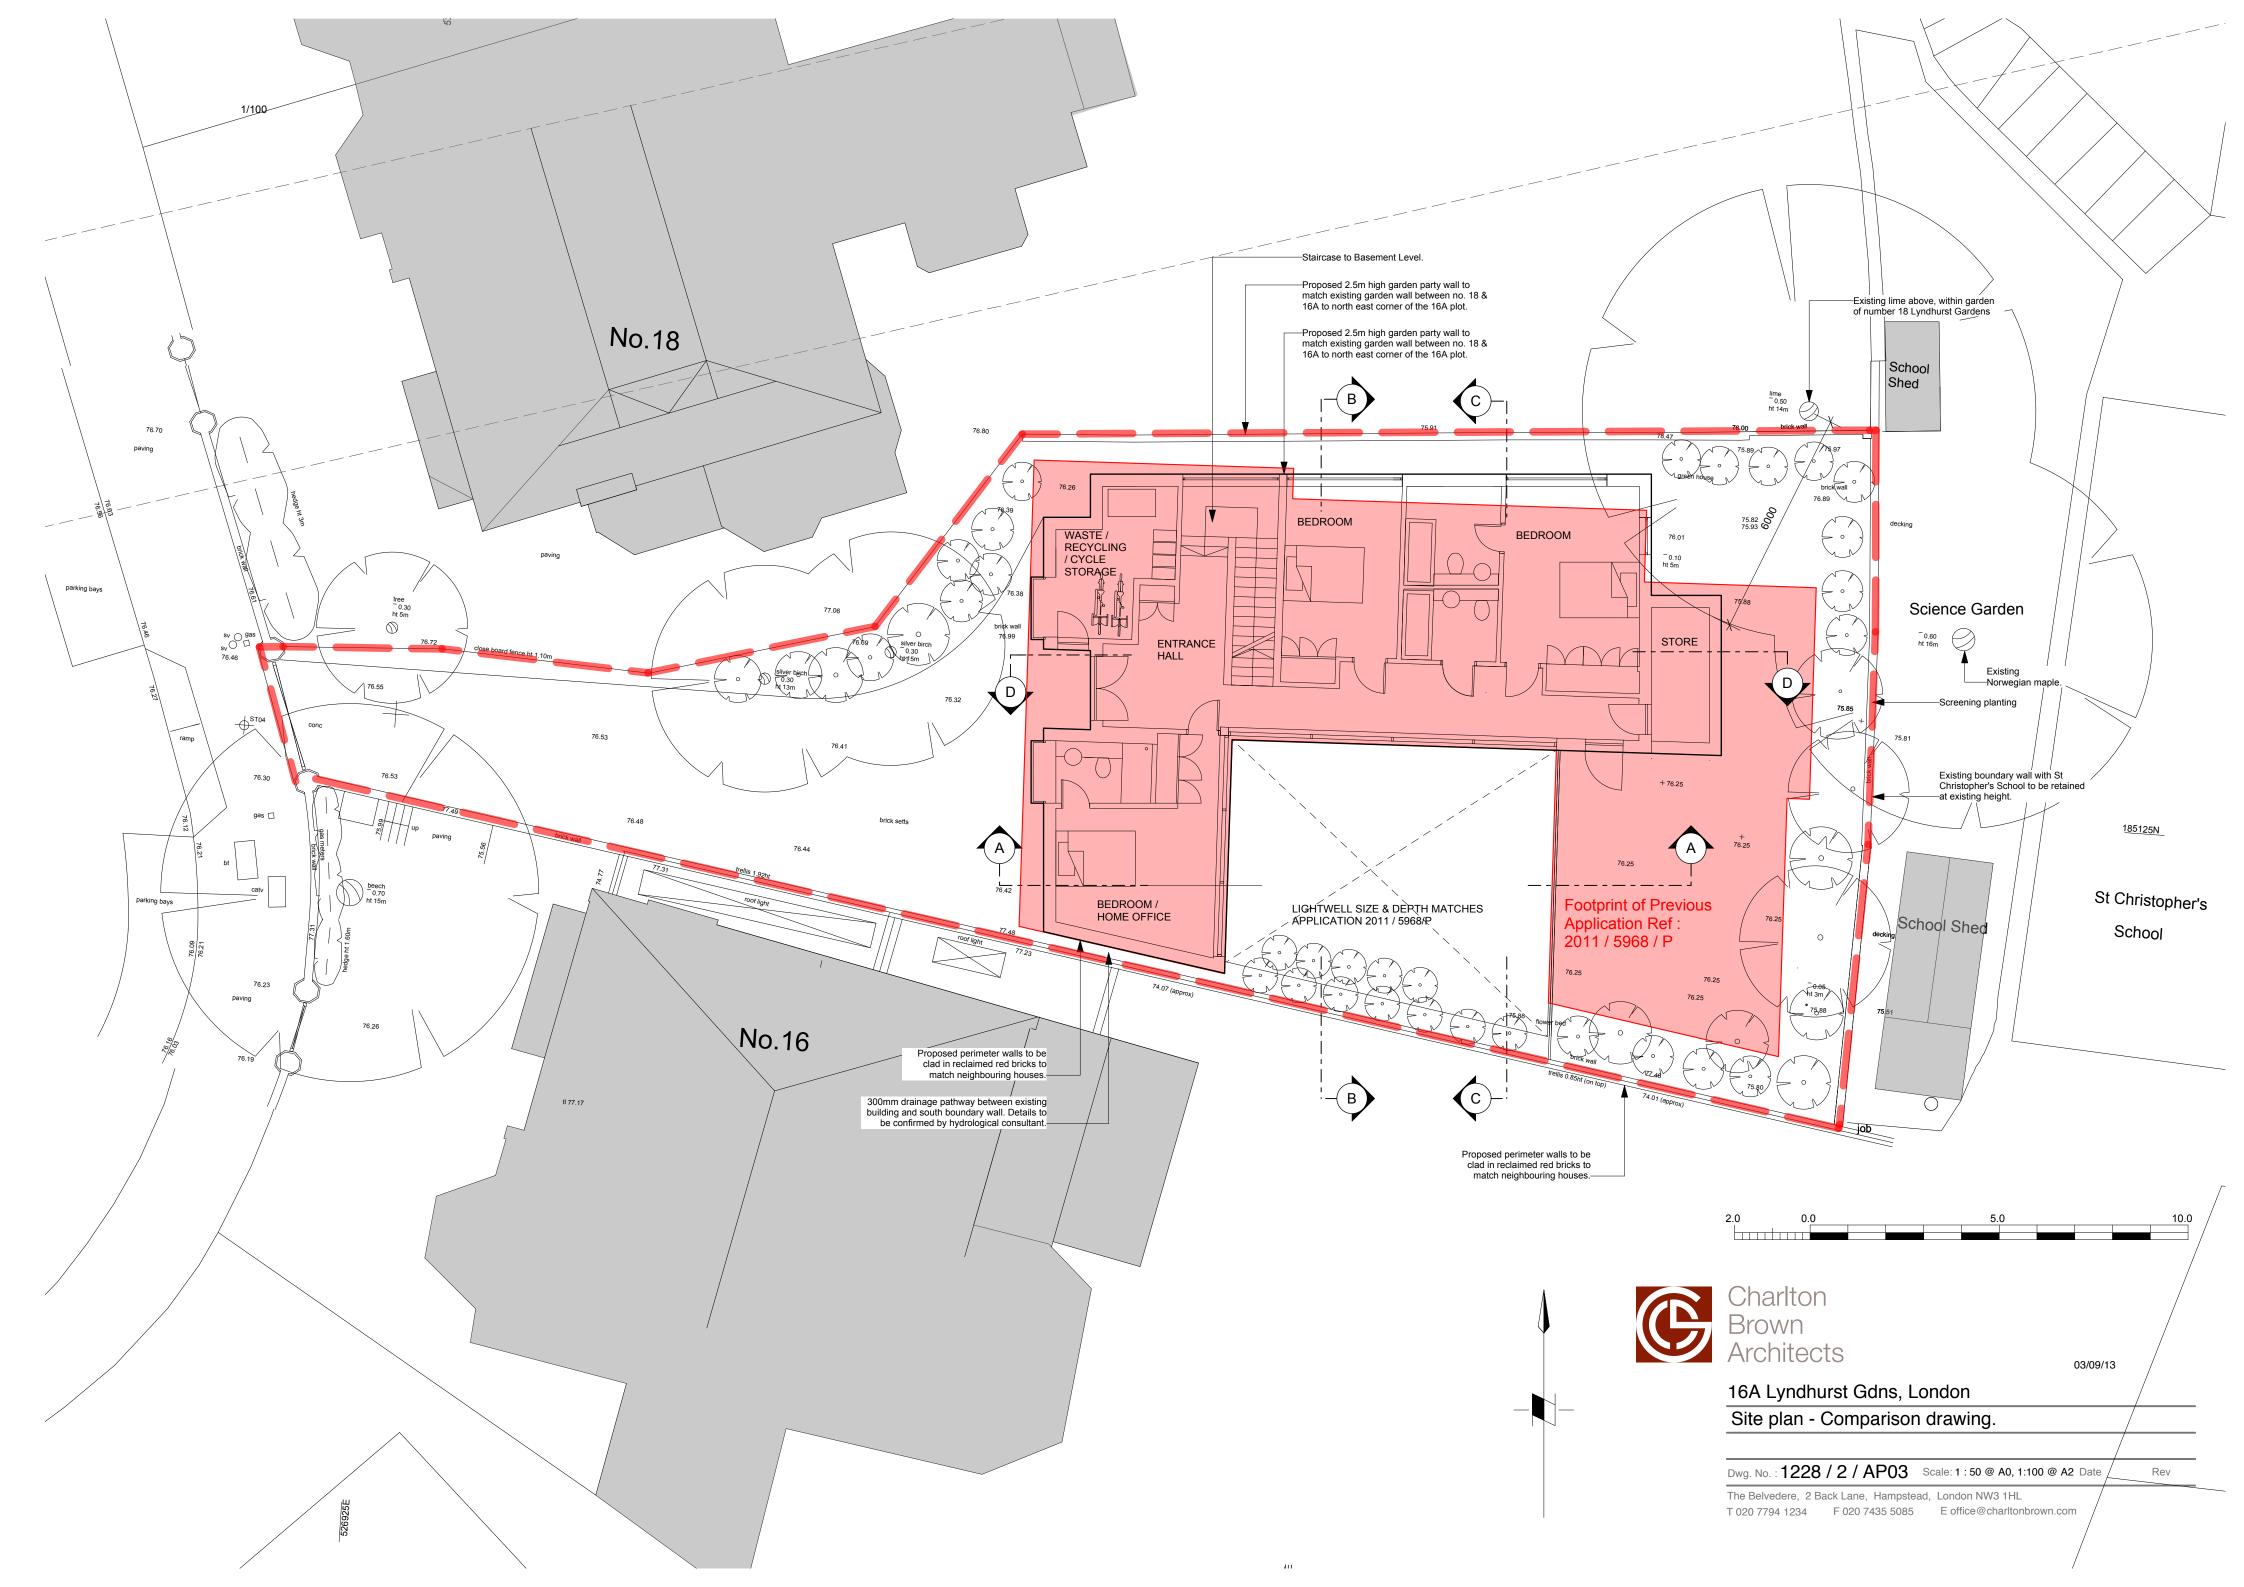

**Existing South Elevation** 

Existing Front (West) Elevation

16A Lyndhurst Gdns, London

The Belvedere, 2 Back Lane, Hampstead, London NW3 1HL

T 020 7794 1234 F 020 7435 5085 E office@charltonbrown.com

Dwg. No. :1228 / 2 / AP13 Scale: 1:50 @ A0, 1:100 @ A2 Date 10/05/13 Rev

**Existing Elevations** 



















A.O.D. 81.80m

A.O.D. 79.12m

A.O.D. 76.00m

A.O.D. 81.80m

A.O.D. 79.12m

A.O.D. 76.00m









Rev

## 16A Lyndhurst Gdns, London

Existing & Proposed

View from Street

Dwg. No. :1228 / 2 / AP04Scale: 1:50 @ A0, 1:100 @ A2 Date

The Belvedere, 2 Back Lane, Hampstead, London NW3 1HL T 020 7794 1234 F 020 7435 5085 E office@charltonbrown.com













The Belvedere, 2 Back Lane, Hampstead, London NW3 1HL

T 020 7794 1234 F 020 7435 5085 E office@charltonbrown.com





Dwg. No. : 1228 / 2 / AP14 Scale: 1:50 @ A0, 1:100 @ A2 Date

T 020 7794 1234 F 020 7435 5085 E office@charltonbrown.com

The Belvedere, 2 Back Lane, Hampstead, London NW3 1HL