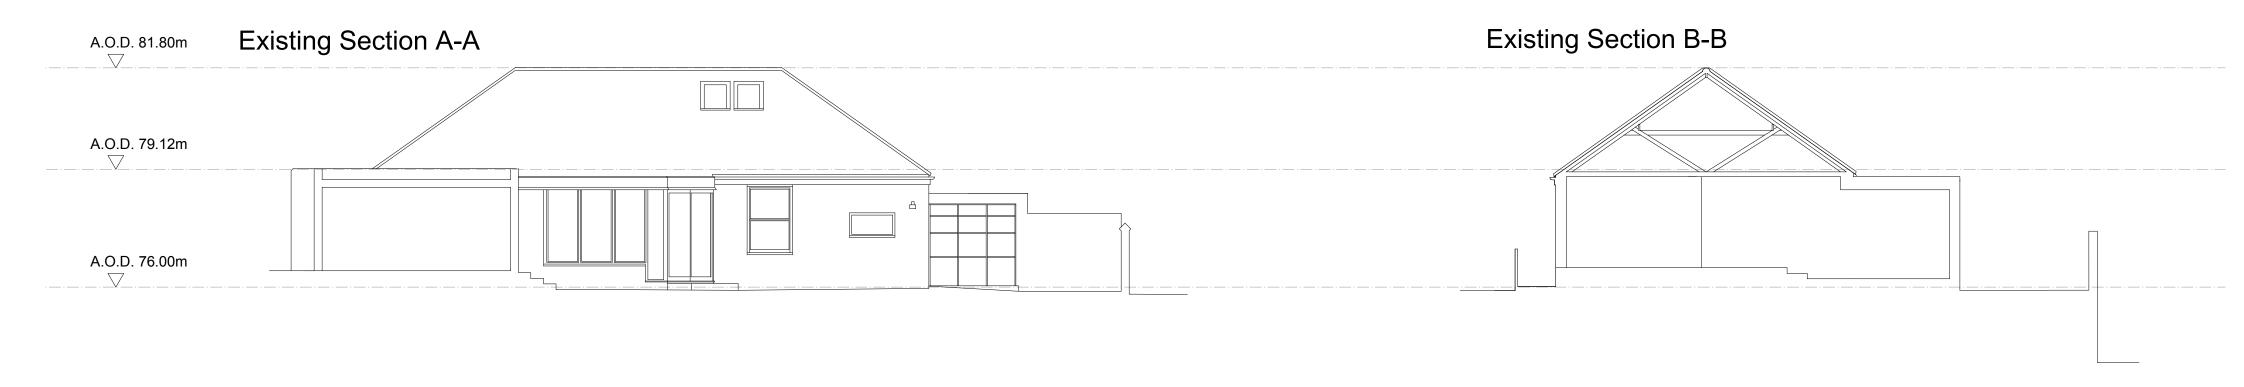

**Existing Elevations** 

A.O.D. 81.80m

A.O.D. 79.12m

A.O.D. 76.00m

A.O.D. 81.80m

A.O.D. 79.12m

A.O.D. 76.00m

Rev