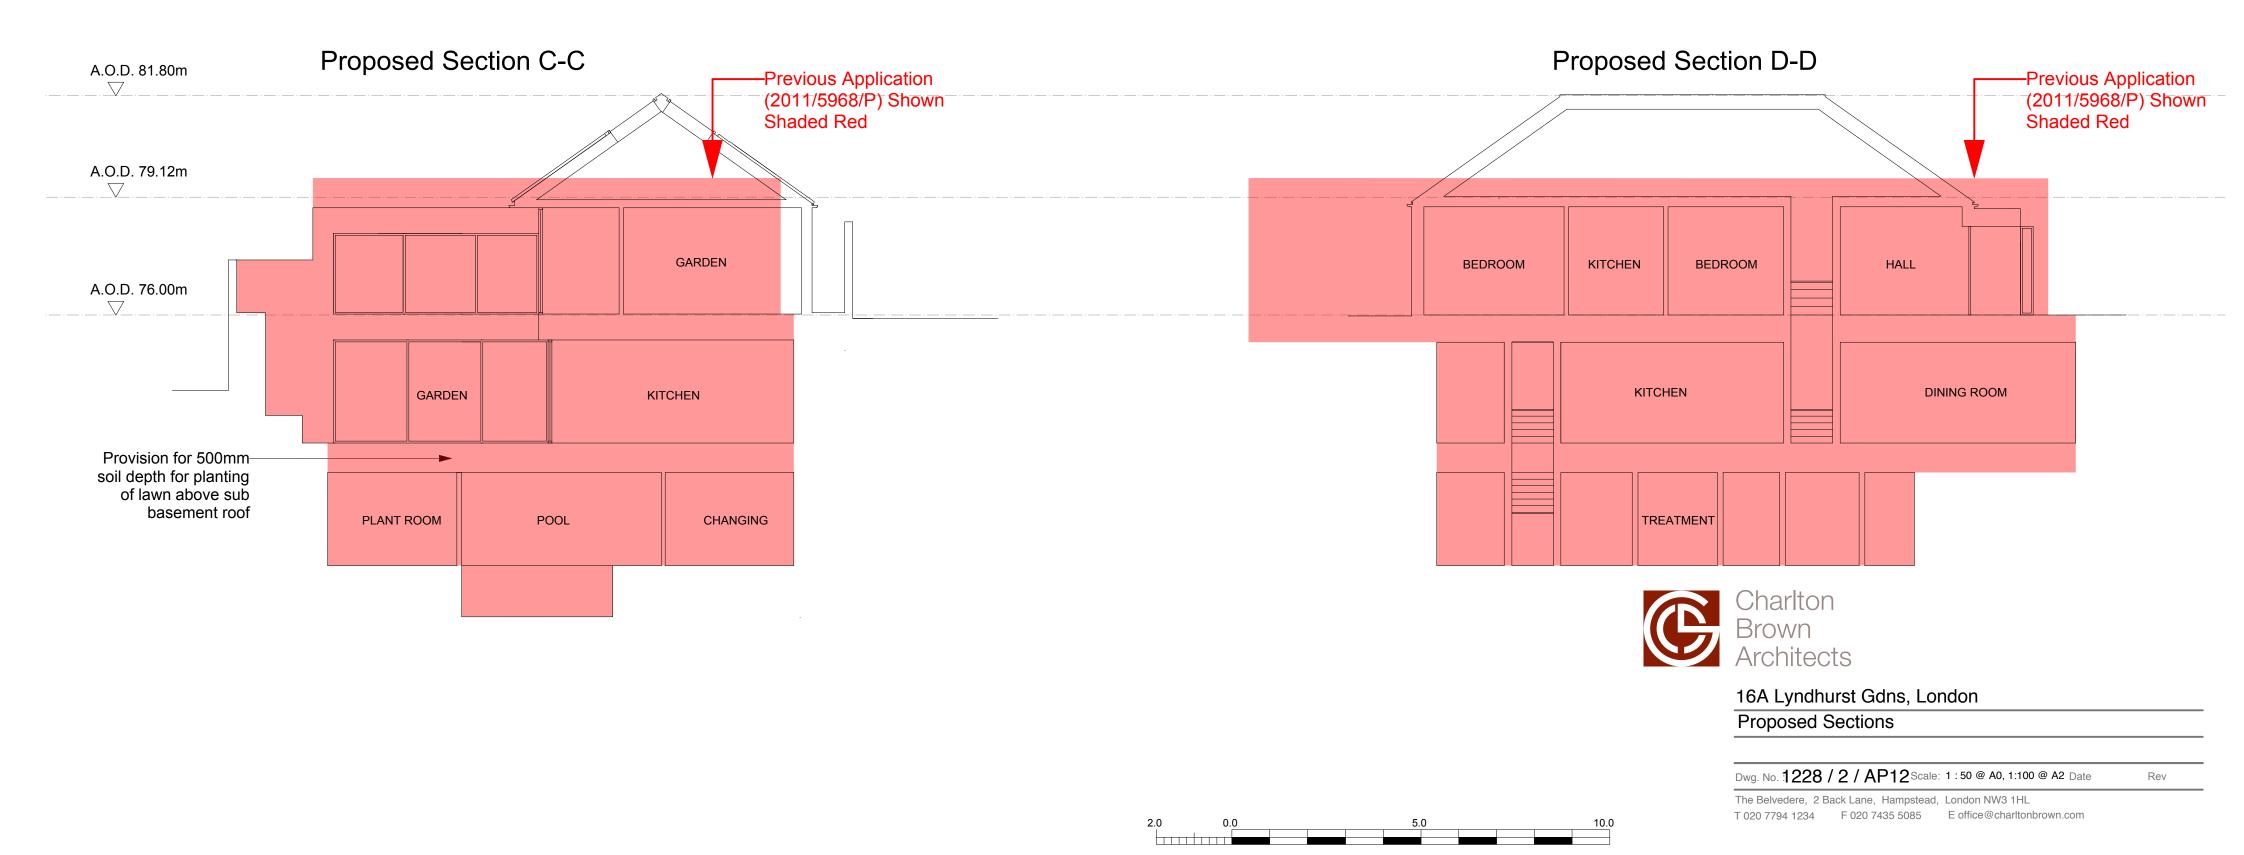

**Existing Elevations** 

A.O.D. 81.80m

A.O.D. 79.12m

A.O.D. 76.00m

A.O.D. 81.80m

A.O.D. 79.12m

A.O.D. 76.00m

Rev