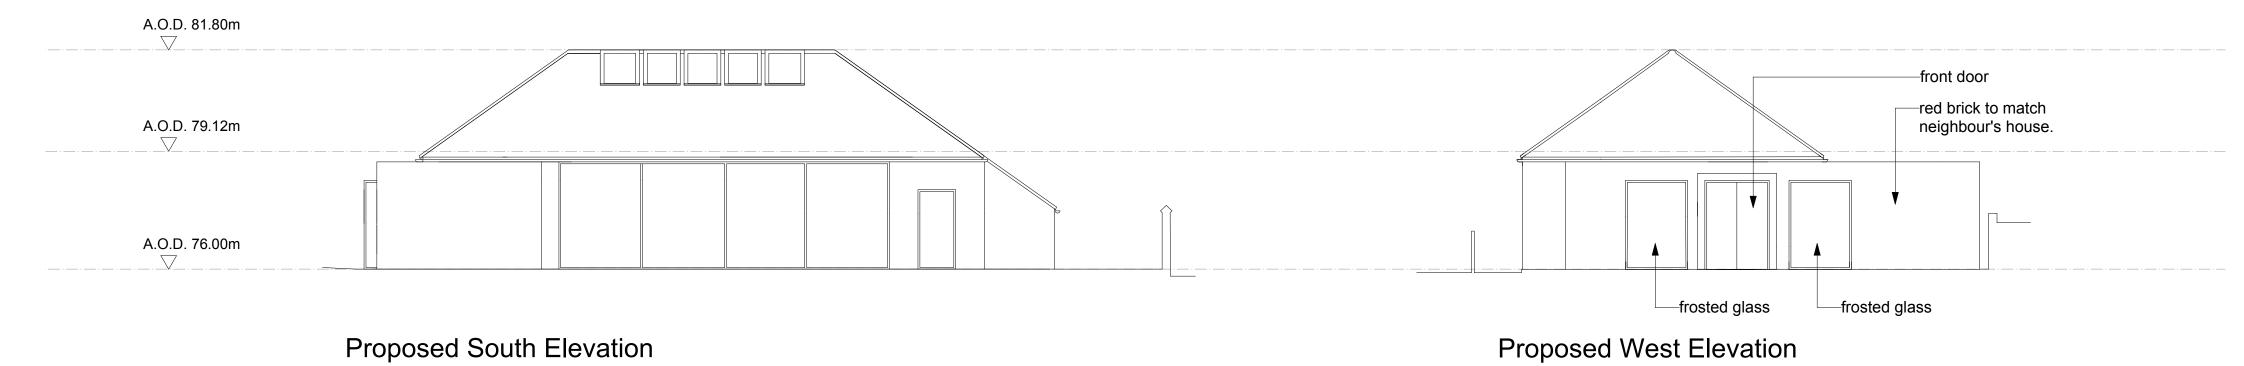

**Existing South Elevation** 

Existing Front (West) Elevation

16A Lyndhurst Gdns, London

The Belvedere, 2 Back Lane, Hampstead, London NW3 1HL

T 020 7794 1234 F 020 7435 5085 E office@charltonbrown.com

Dwg. No. :1228 / 2 / AP13 Scale: 1:50 @ A0, 1:100 @ A2 Date 10/05/13 Rev

**Existing Elevations** 

A.O.D. 81.80m

A.O.D. 79.12m

A.O.D. 76.00m

A.O.D. 81.80m

A.O.D. 79.12m

A.O.D. 76.00m

Rev