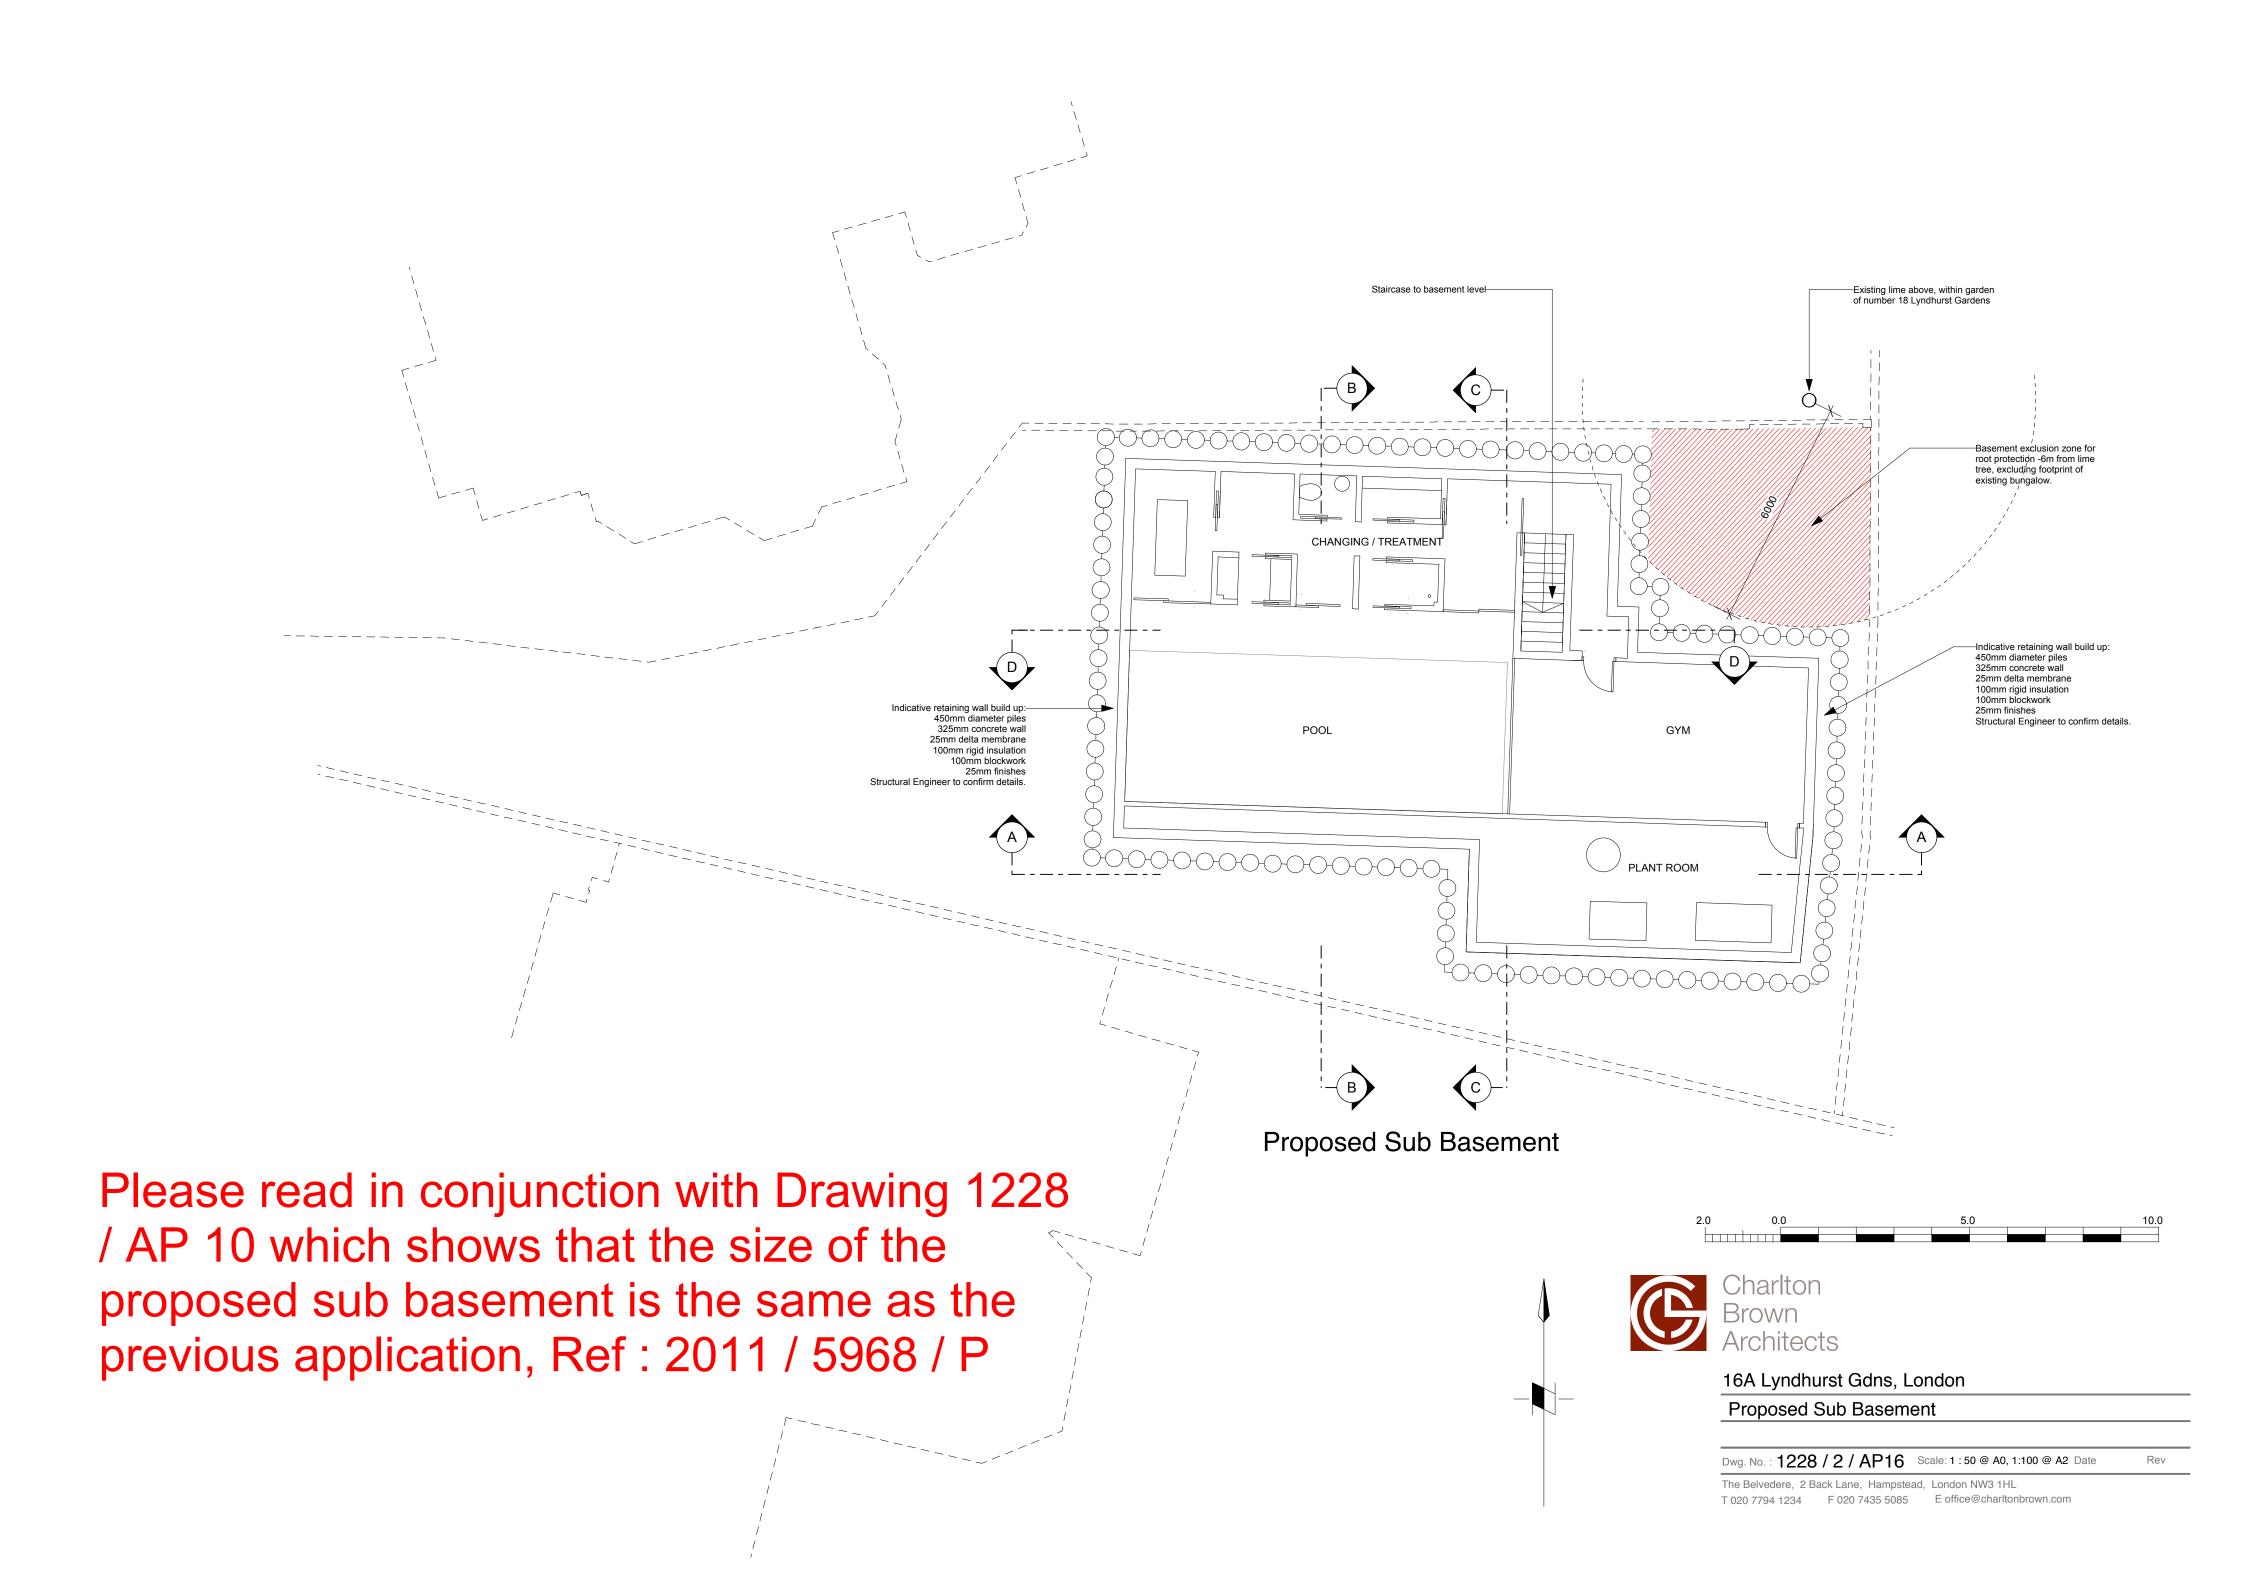

The Belvedere, 2 Back Lane, Hampstead, London NW3 1HL

T 020 7794 1234 F 020 7435 5085 E office@charltonbrown.com

Dwg. No. : 1228 / 2 / AP14 Scale: 1:50 @ A0, 1:100 @ A2 Date

T 020 7794 1234 F 020 7435 5085 E office@charltonbrown.com

The Belvedere, 2 Back Lane, Hampstead, London NW3 1HL