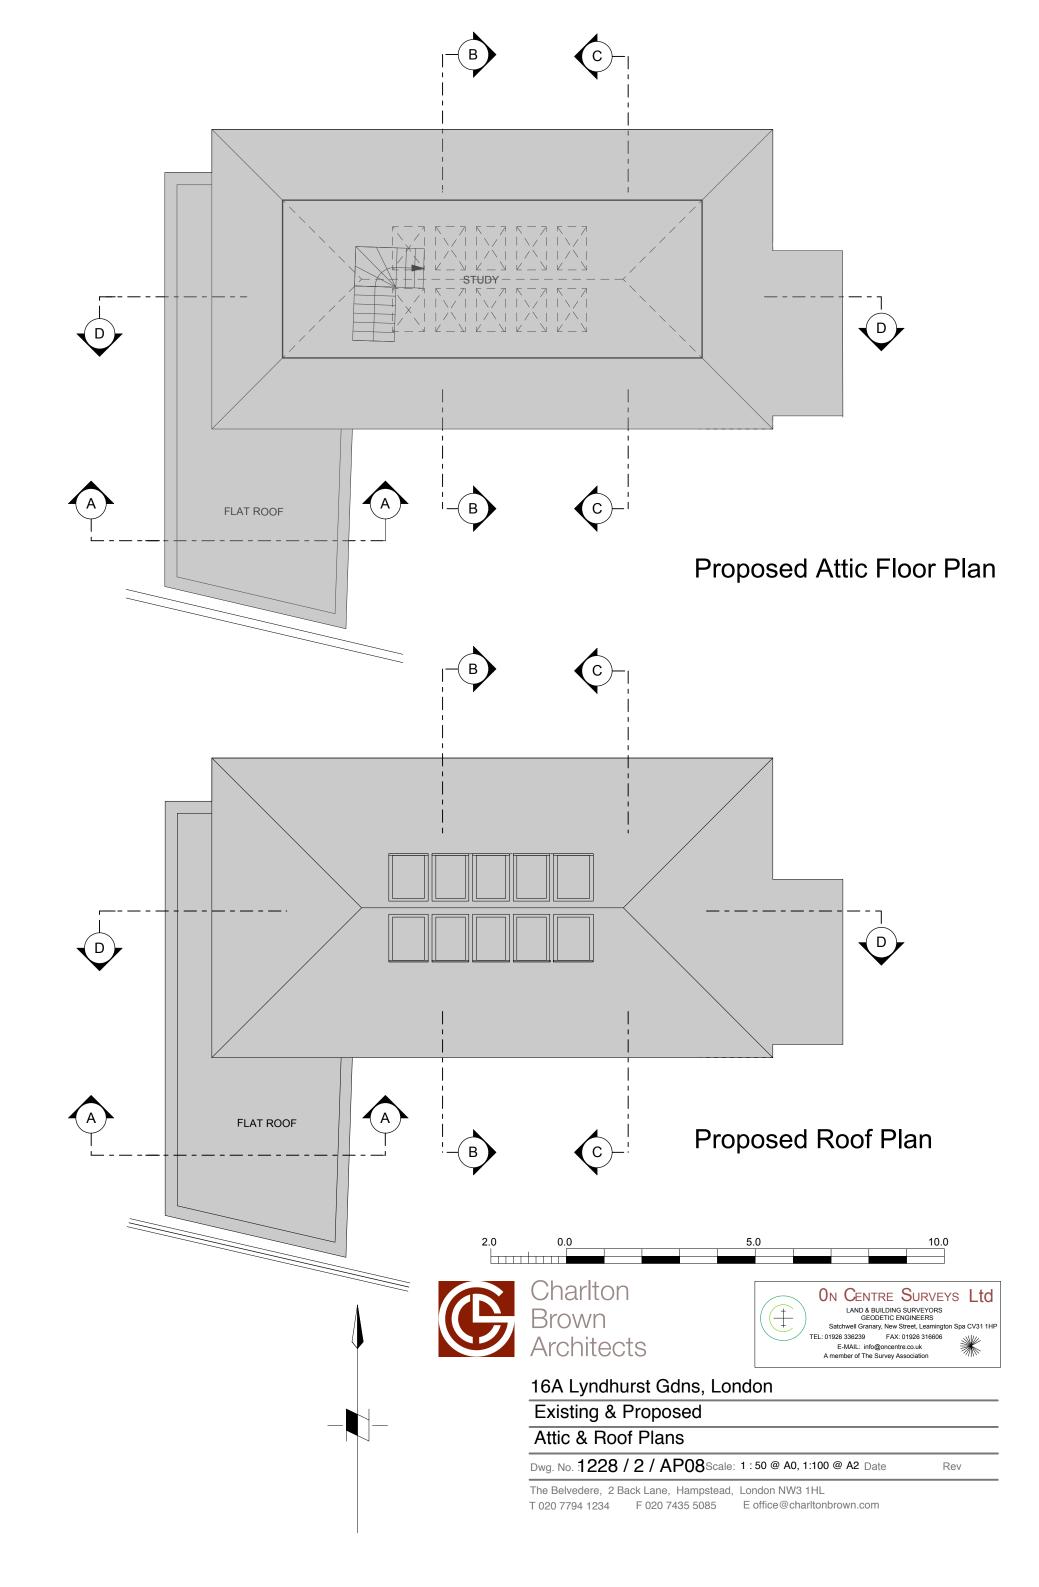

**Existing South Elevation** 

Existing Front (West) Elevation

16A Lyndhurst Gdns, London

The Belvedere, 2 Back Lane, Hampstead, London NW3 1HL

T 020 7794 1234 F 020 7435 5085 E office@charltonbrown.com

Dwg. No. :1228 / 2 / AP13 Scale: 1:50 @ A0, 1:100 @ A2 Date 10/05/13 Rev

**Existing Elevations** 



















A.O.D. 81.80m

A.O.D. 79.12m

A.O.D. 76.00m

A.O.D. 81.80m

A.O.D. 79.12m

A.O.D. 76.00m









Rev

## 16A Lyndhurst Gdns, London

Existing & Proposed

View from Street

Dwg. No. :1228 / 2 / AP04Scale: 1:50 @ A0, 1:100 @ A2 Date

The Belvedere, 2 Back Lane, Hampstead, London NW3 1HL T 020 7794 1234 F 020 7435 5085 E office@charltonbrown.com













The Belvedere, 2 Back Lane, Hampstead, London NW3 1HL

T 020 7794 1234 F 020 7435 5085 E office@charltonbrown.com





Dwg. No. : 1228 / 2 / AP14 Scale: 1:50 @ A0, 1:100 @ A2 Date

T 020 7794 1234 F 020 7435 5085 E office@charltonbrown.com

The Belvedere, 2 Back Lane, Hampstead, London NW3 1HL