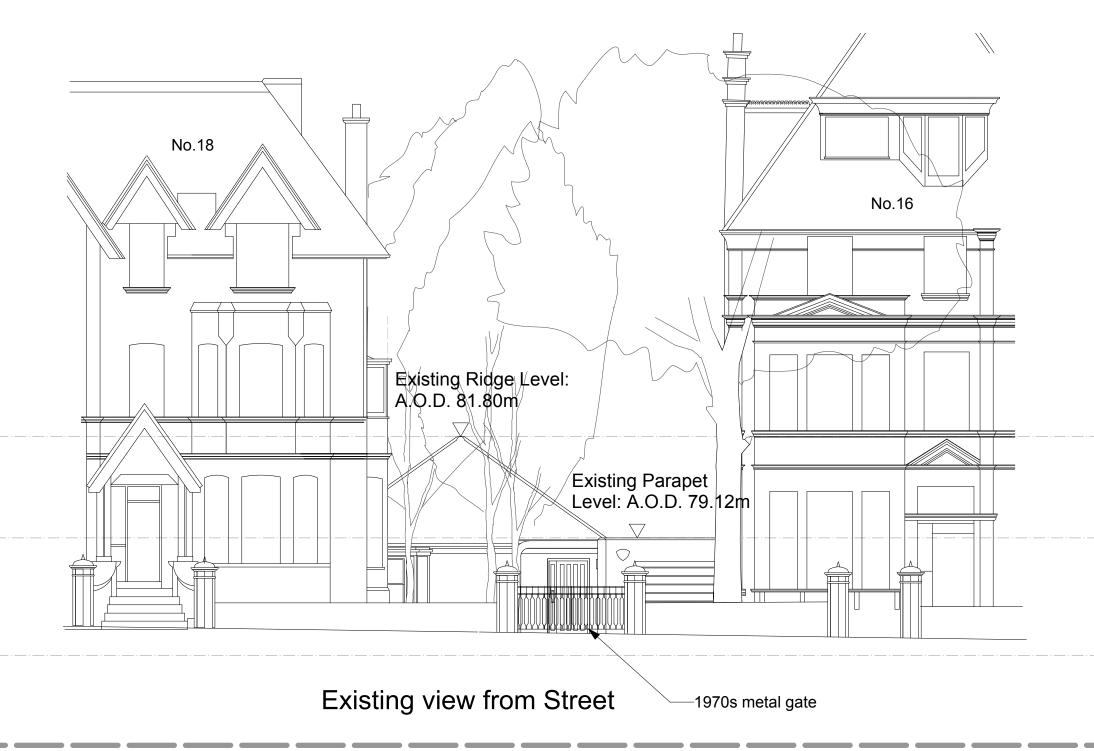

## 16A Lyndhurst Gdns, London

Existing & Proposed

View from Street

Dwg. No. :1228 / 2 / AP04Scale: 1:50 @ A0, 1:100 @ A2 Date

The Belvedere, 2 Back Lane, Hampstead, London NW3 1HL T 020 7794 1234 F 020 7435 5085 E office@charltonbrown.com