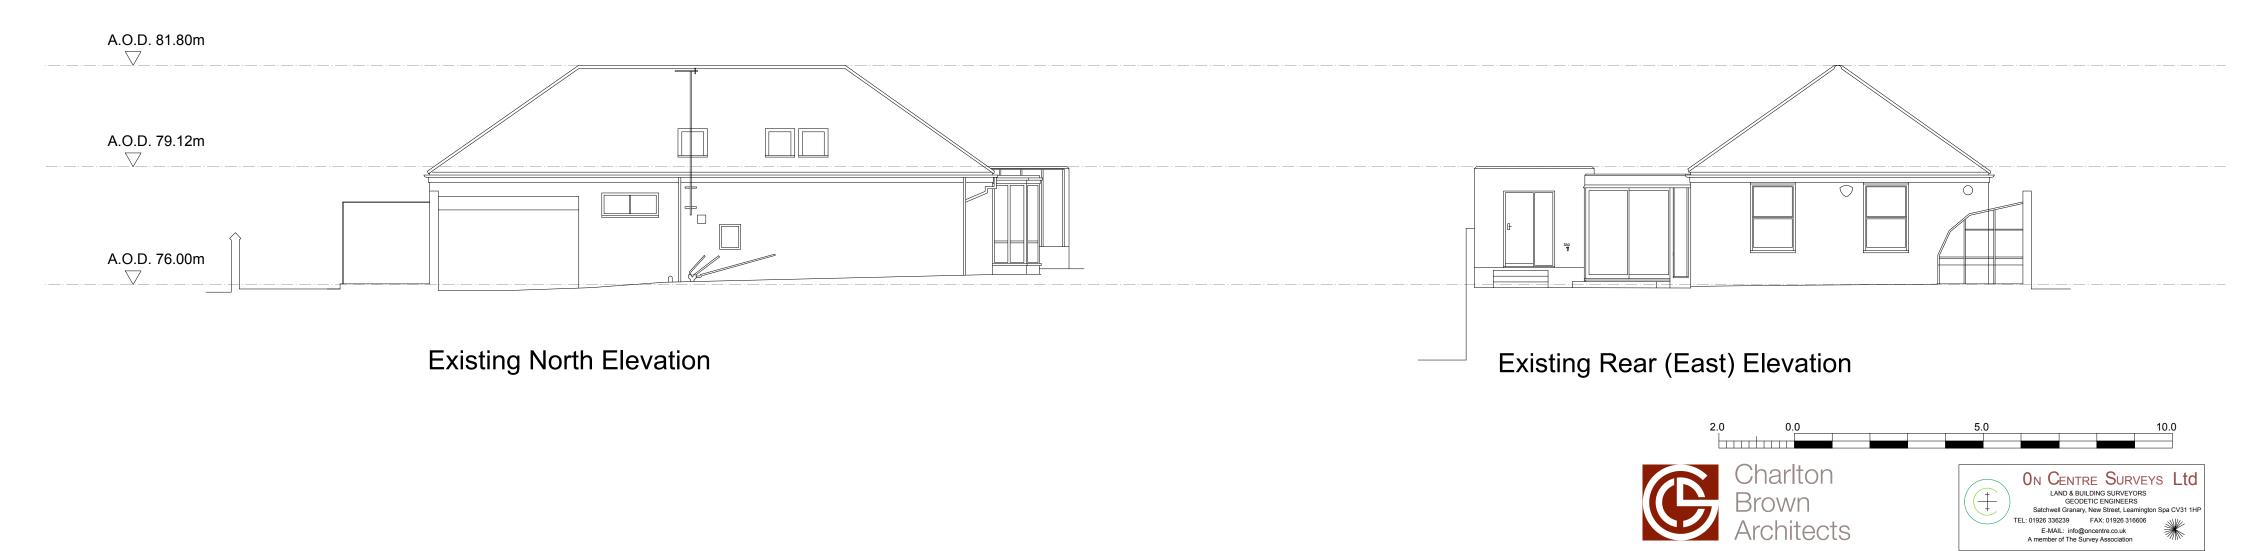

**Existing Elevations** 

A.O.D. 81.80m

A.O.D. 79.12m

A.O.D. 76.00m

A.O.D. 81.80m

A.O.D. 79.12m

A.O.D. 76.00m

Rev