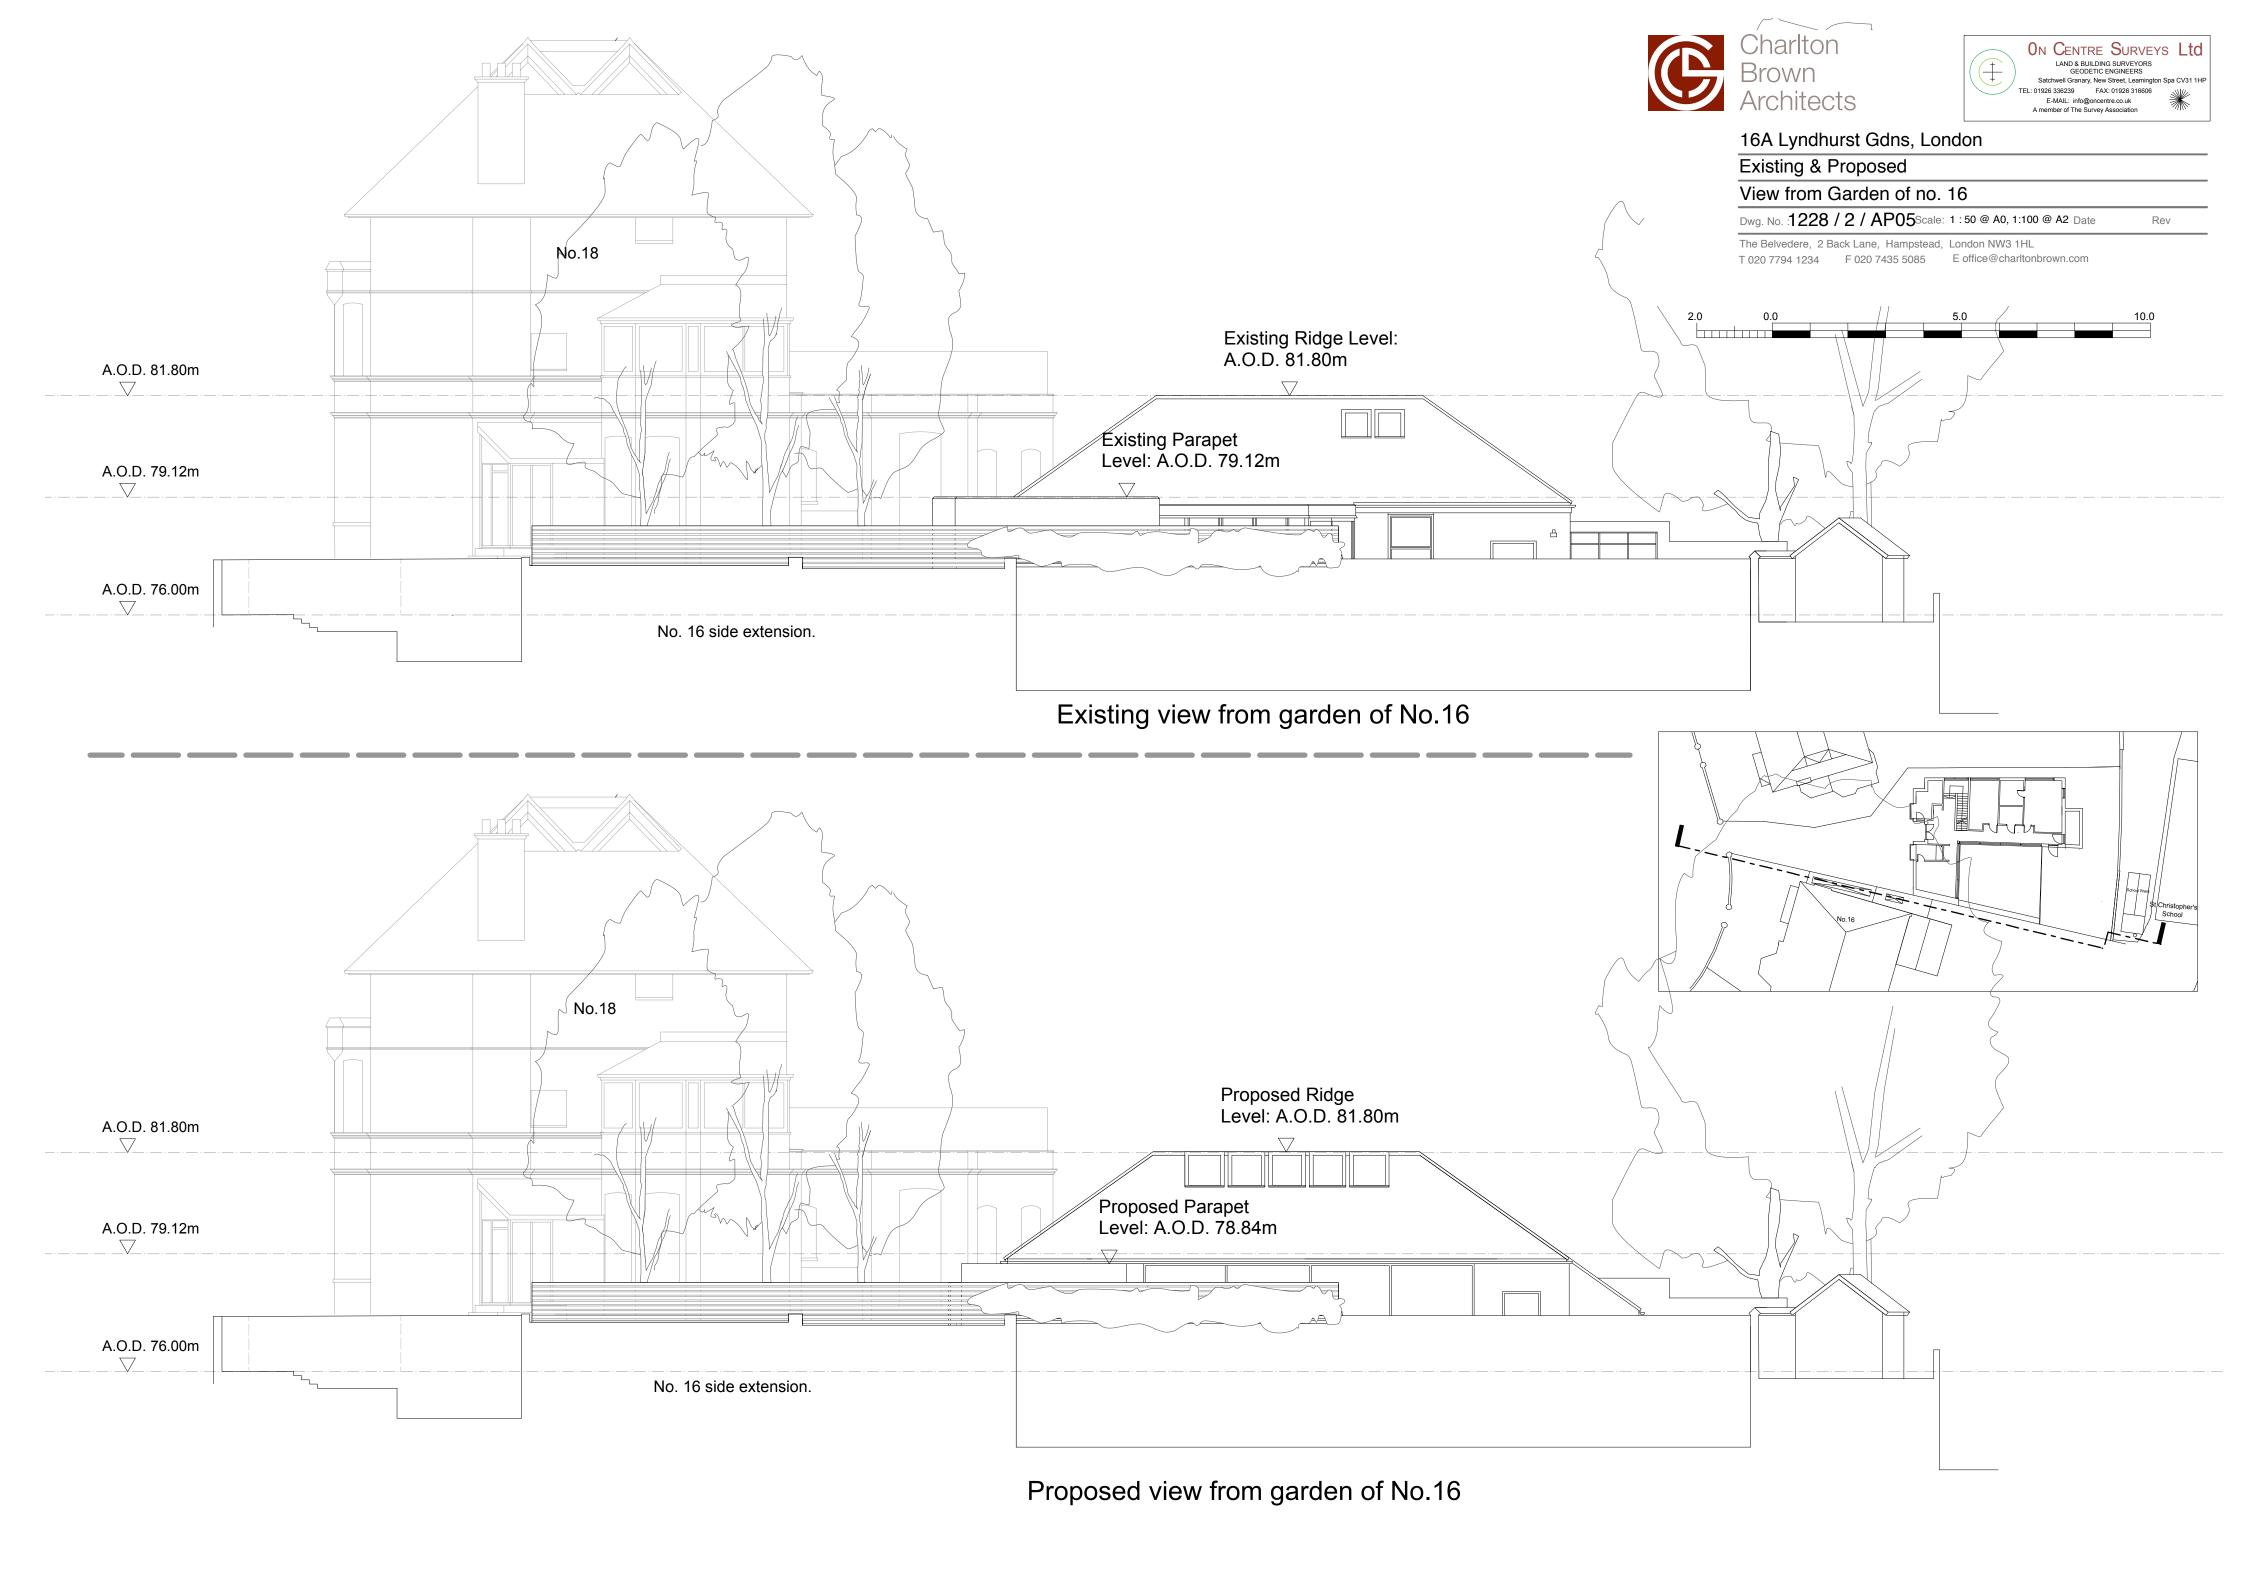

**Existing South Elevation** 

Existing Front (West) Elevation

16A Lyndhurst Gdns, London

The Belvedere, 2 Back Lane, Hampstead, London NW3 1HL

T 020 7794 1234 F 020 7435 5085 E office@charltonbrown.com

Dwg. No. :1228 / 2 / AP13 Scale: 1:50 @ A0, 1:100 @ A2 Date 10/05/13 Rev

**Existing Elevations** 



















A.O.D. 81.80m

A.O.D. 79.12m

A.O.D. 76.00m

A.O.D. 81.80m

A.O.D. 79.12m

A.O.D. 76.00m









Rev

## 16A Lyndhurst Gdns, London

Existing & Proposed

View from Street

Dwg. No. :1228 / 2 / AP04Scale: 1:50 @ A0, 1:100 @ A2 Date

The Belvedere, 2 Back Lane, Hampstead, London NW3 1HL T 020 7794 1234 F 020 7435 5085 E office@charltonbrown.com













The Belvedere, 2 Back Lane, Hampstead, London NW3 1HL

T 020 7794 1234 F 020 7435 5085 E office@charltonbrown.com





Dwg. No. : 1228 / 2 / AP14 Scale: 1:50 @ A0, 1:100 @ A2 Date

T 020 7794 1234 F 020 7435 5085 E office@charltonbrown.com

The Belvedere, 2 Back Lane, Hampstead, London NW3 1HL