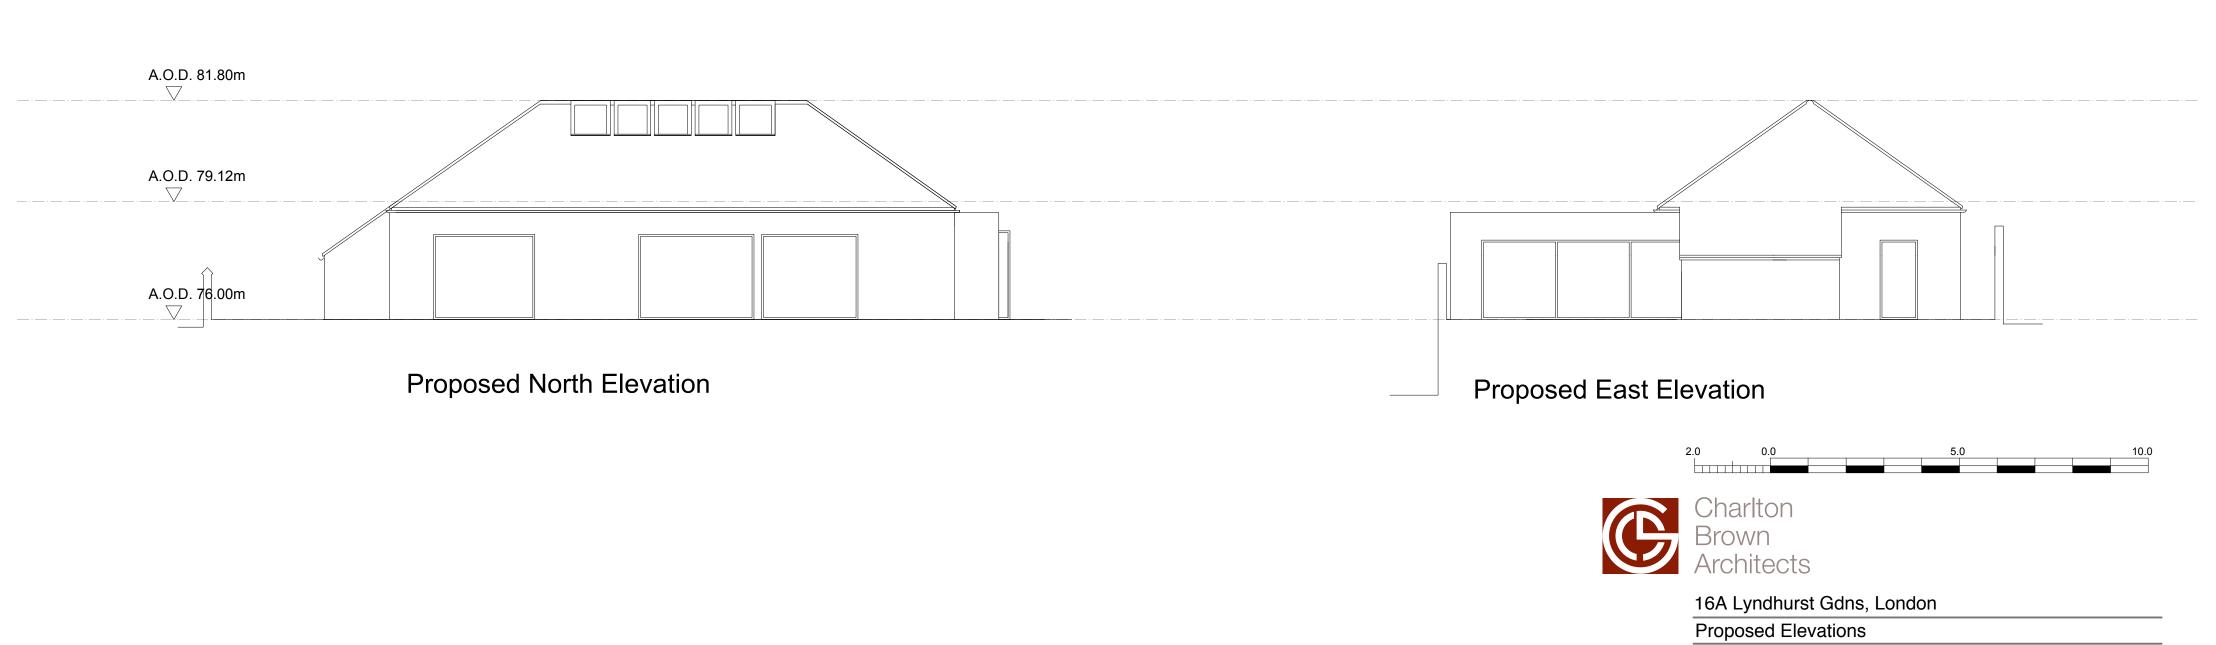

**Existing Elevations** 

A.O.D. 81.80m

A.O.D. 79.12m

A.O.D. 76.00m

A.O.D. 81.80m

A.O.D. 79.12m

A.O.D. 76.00m

Rev