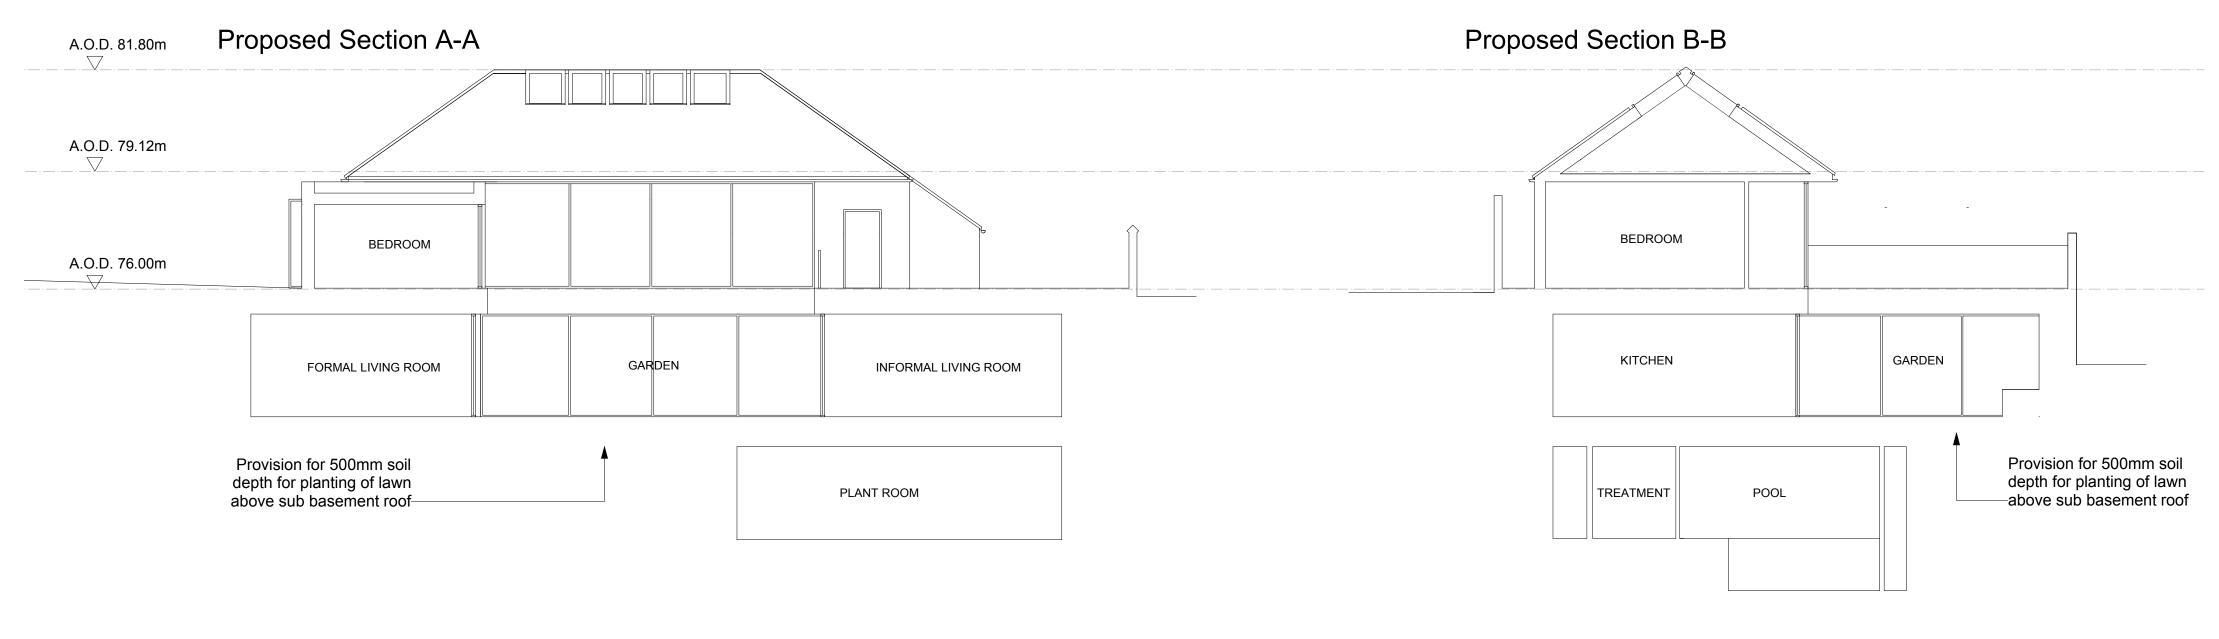

**Existing Elevations** 

A.O.D. 81.80m

A.O.D. 79.12m

A.O.D. 76.00m

A.O.D. 81.80m

A.O.D. 79.12m

A.O.D. 76.00m

Rev