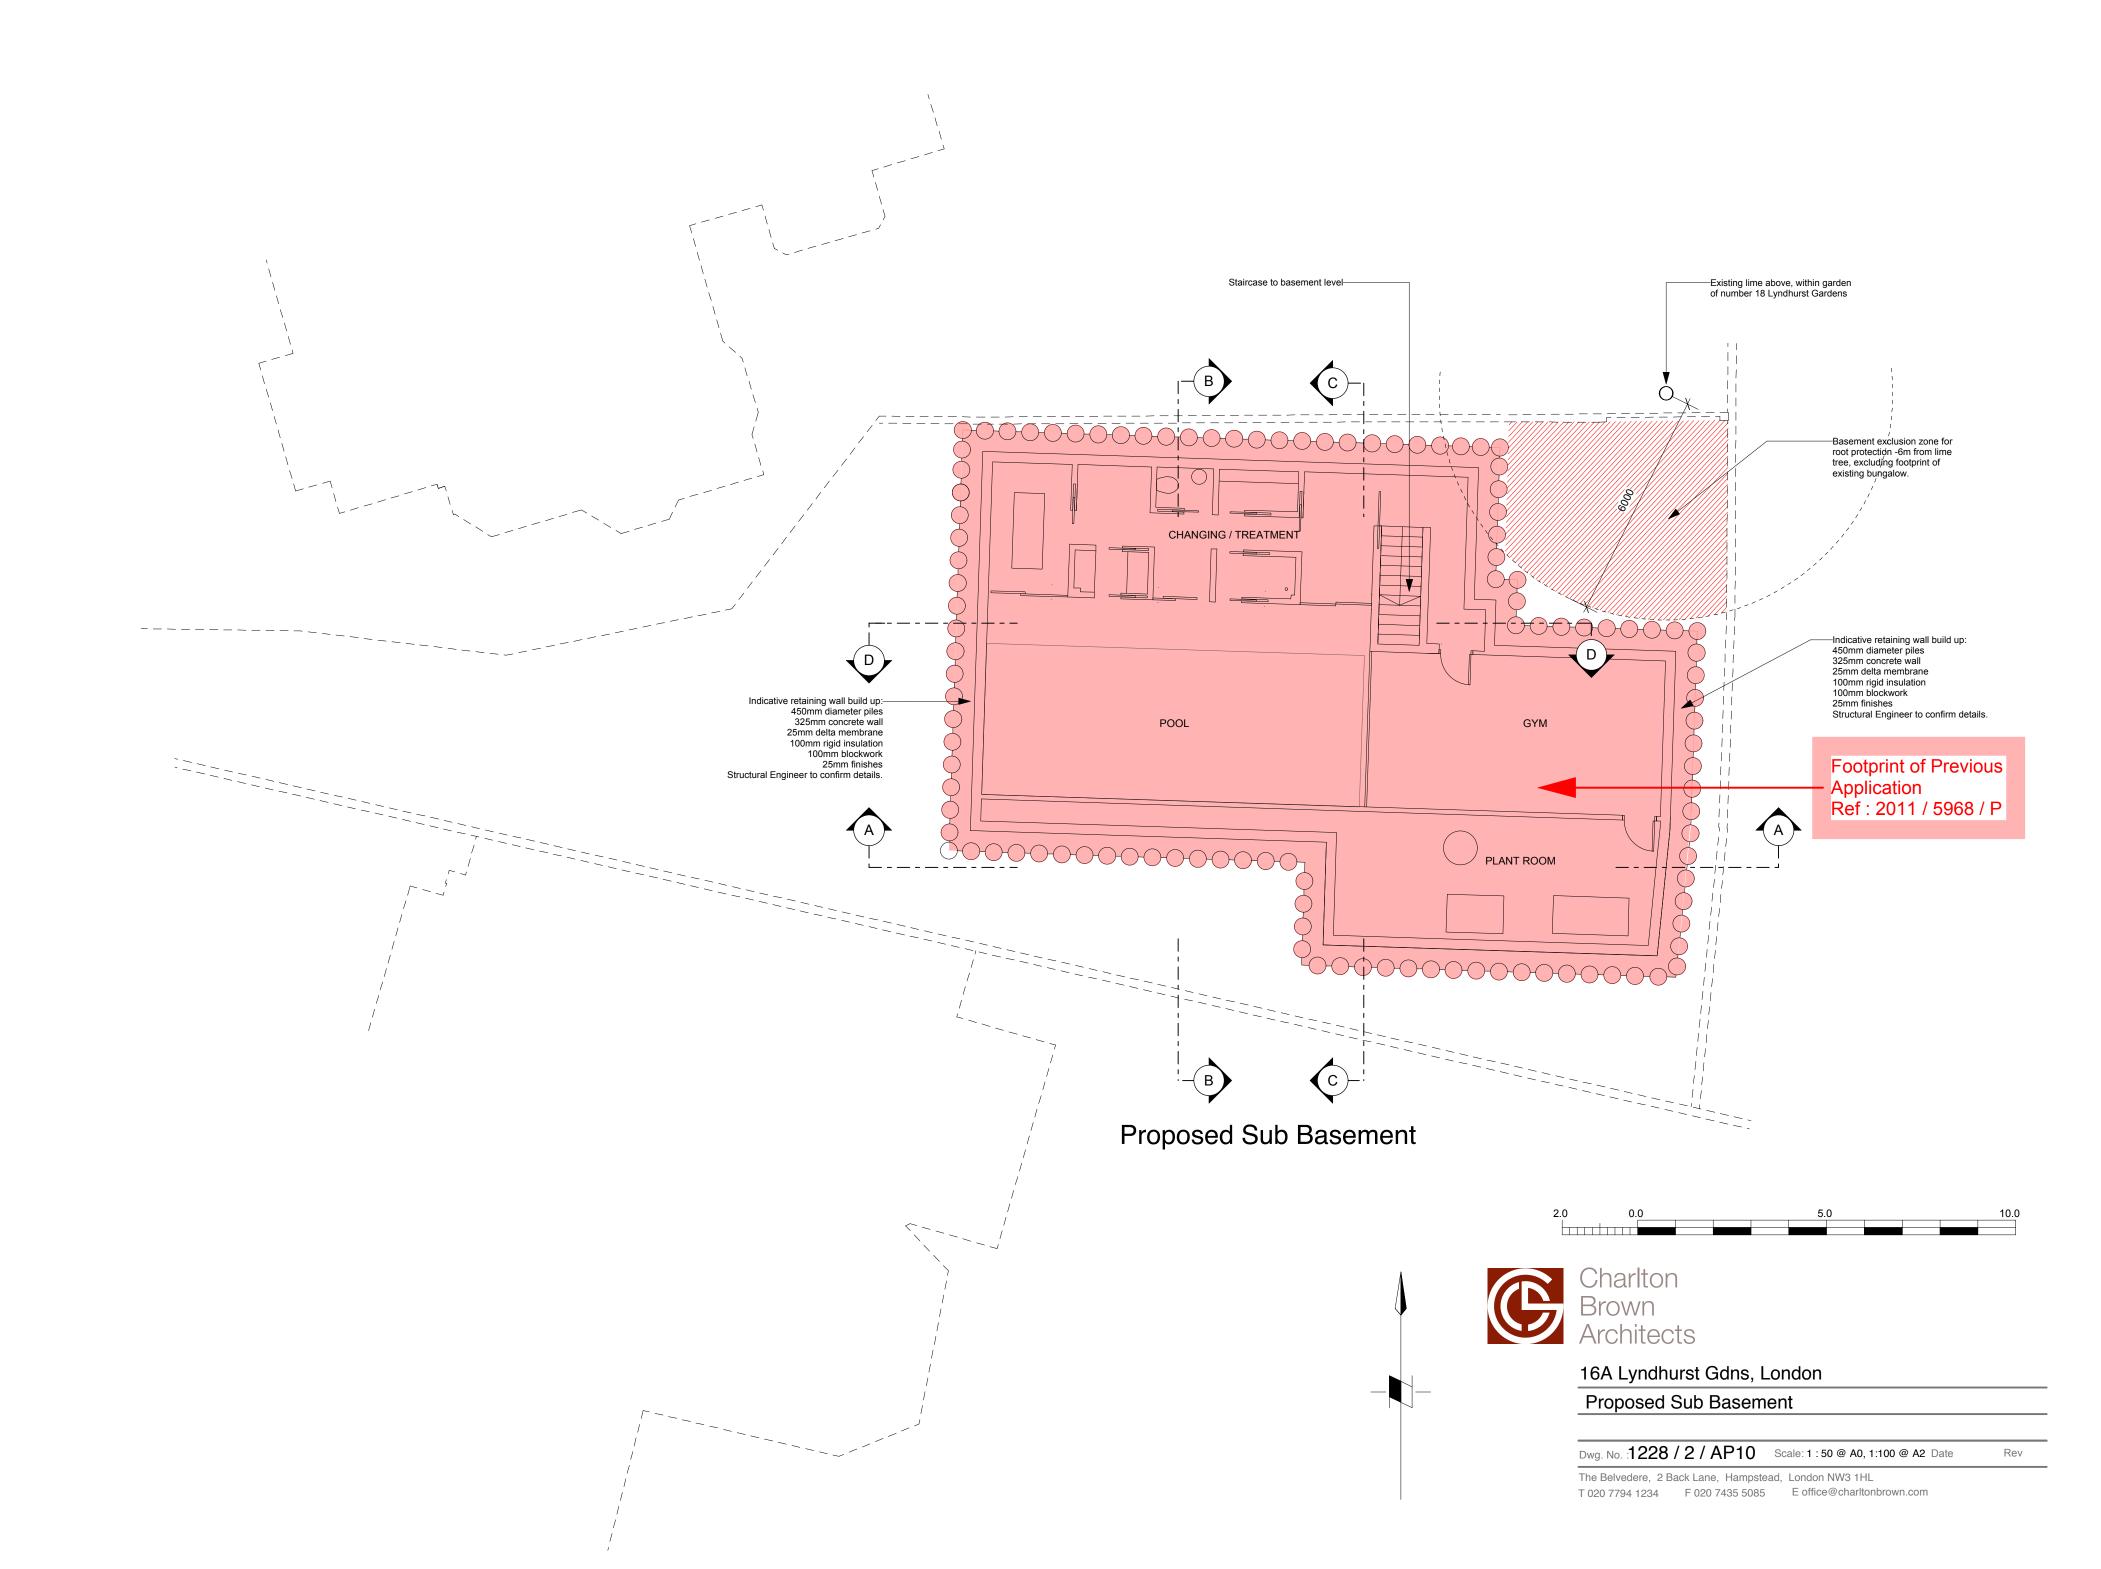

arltonbrown.com

Dwg. No. :1228 / 2 / AP13 Scale: 1:50 @ A0, 1:100 @ A2 Date 10/05/13 Rev

**Existing Elevations** 



















A.O.D. 81.80m

A.O.D. 79.12m

A.O.D. 76.00m

A.O.D. 81.80m

A.O.D. 79.12m

A.O.D. 76.00m









Rev

## 16A Lyndhurst Gdns, London

Existing & Proposed

View from Street

Dwg. No. :1228 / 2 / AP04Scale: 1:50 @ A0, 1:100 @ A2 Date

The Belvedere, 2 Back Lane, Hampstead, London NW3 1HL T 020 7794 1234 F 020 7435 5085 E office@charltonbrown.com













The Belvedere, 2 Back Lane, Hampstead, London NW3 1HL

T 020 7794 1234 F 020 7435 5085 E office@charltonbrown.com





Dwg. No. : 1228 / 2 / AP14 Scale: 1:50 @ A0, 1:100 @ A2 Date

T 020 7794 1234 F 020 7435 5085 E office@charltonbrown.com

The Belvedere, 2 Back Lane, Hampstead, London NW3 1HL