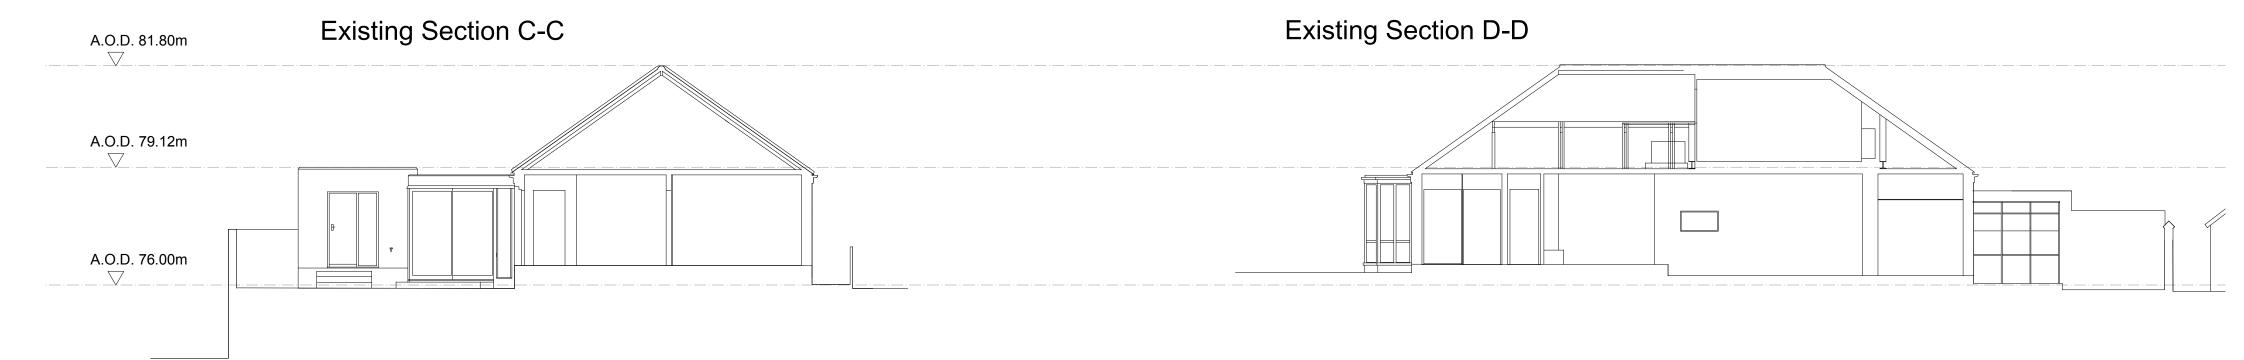

**Existing Elevations** 

A.O.D. 81.80m

A.O.D. 79.12m

A.O.D. 76.00m

A.O.D. 81.80m

A.O.D. 79.12m

A.O.D. 76.00m

Rev