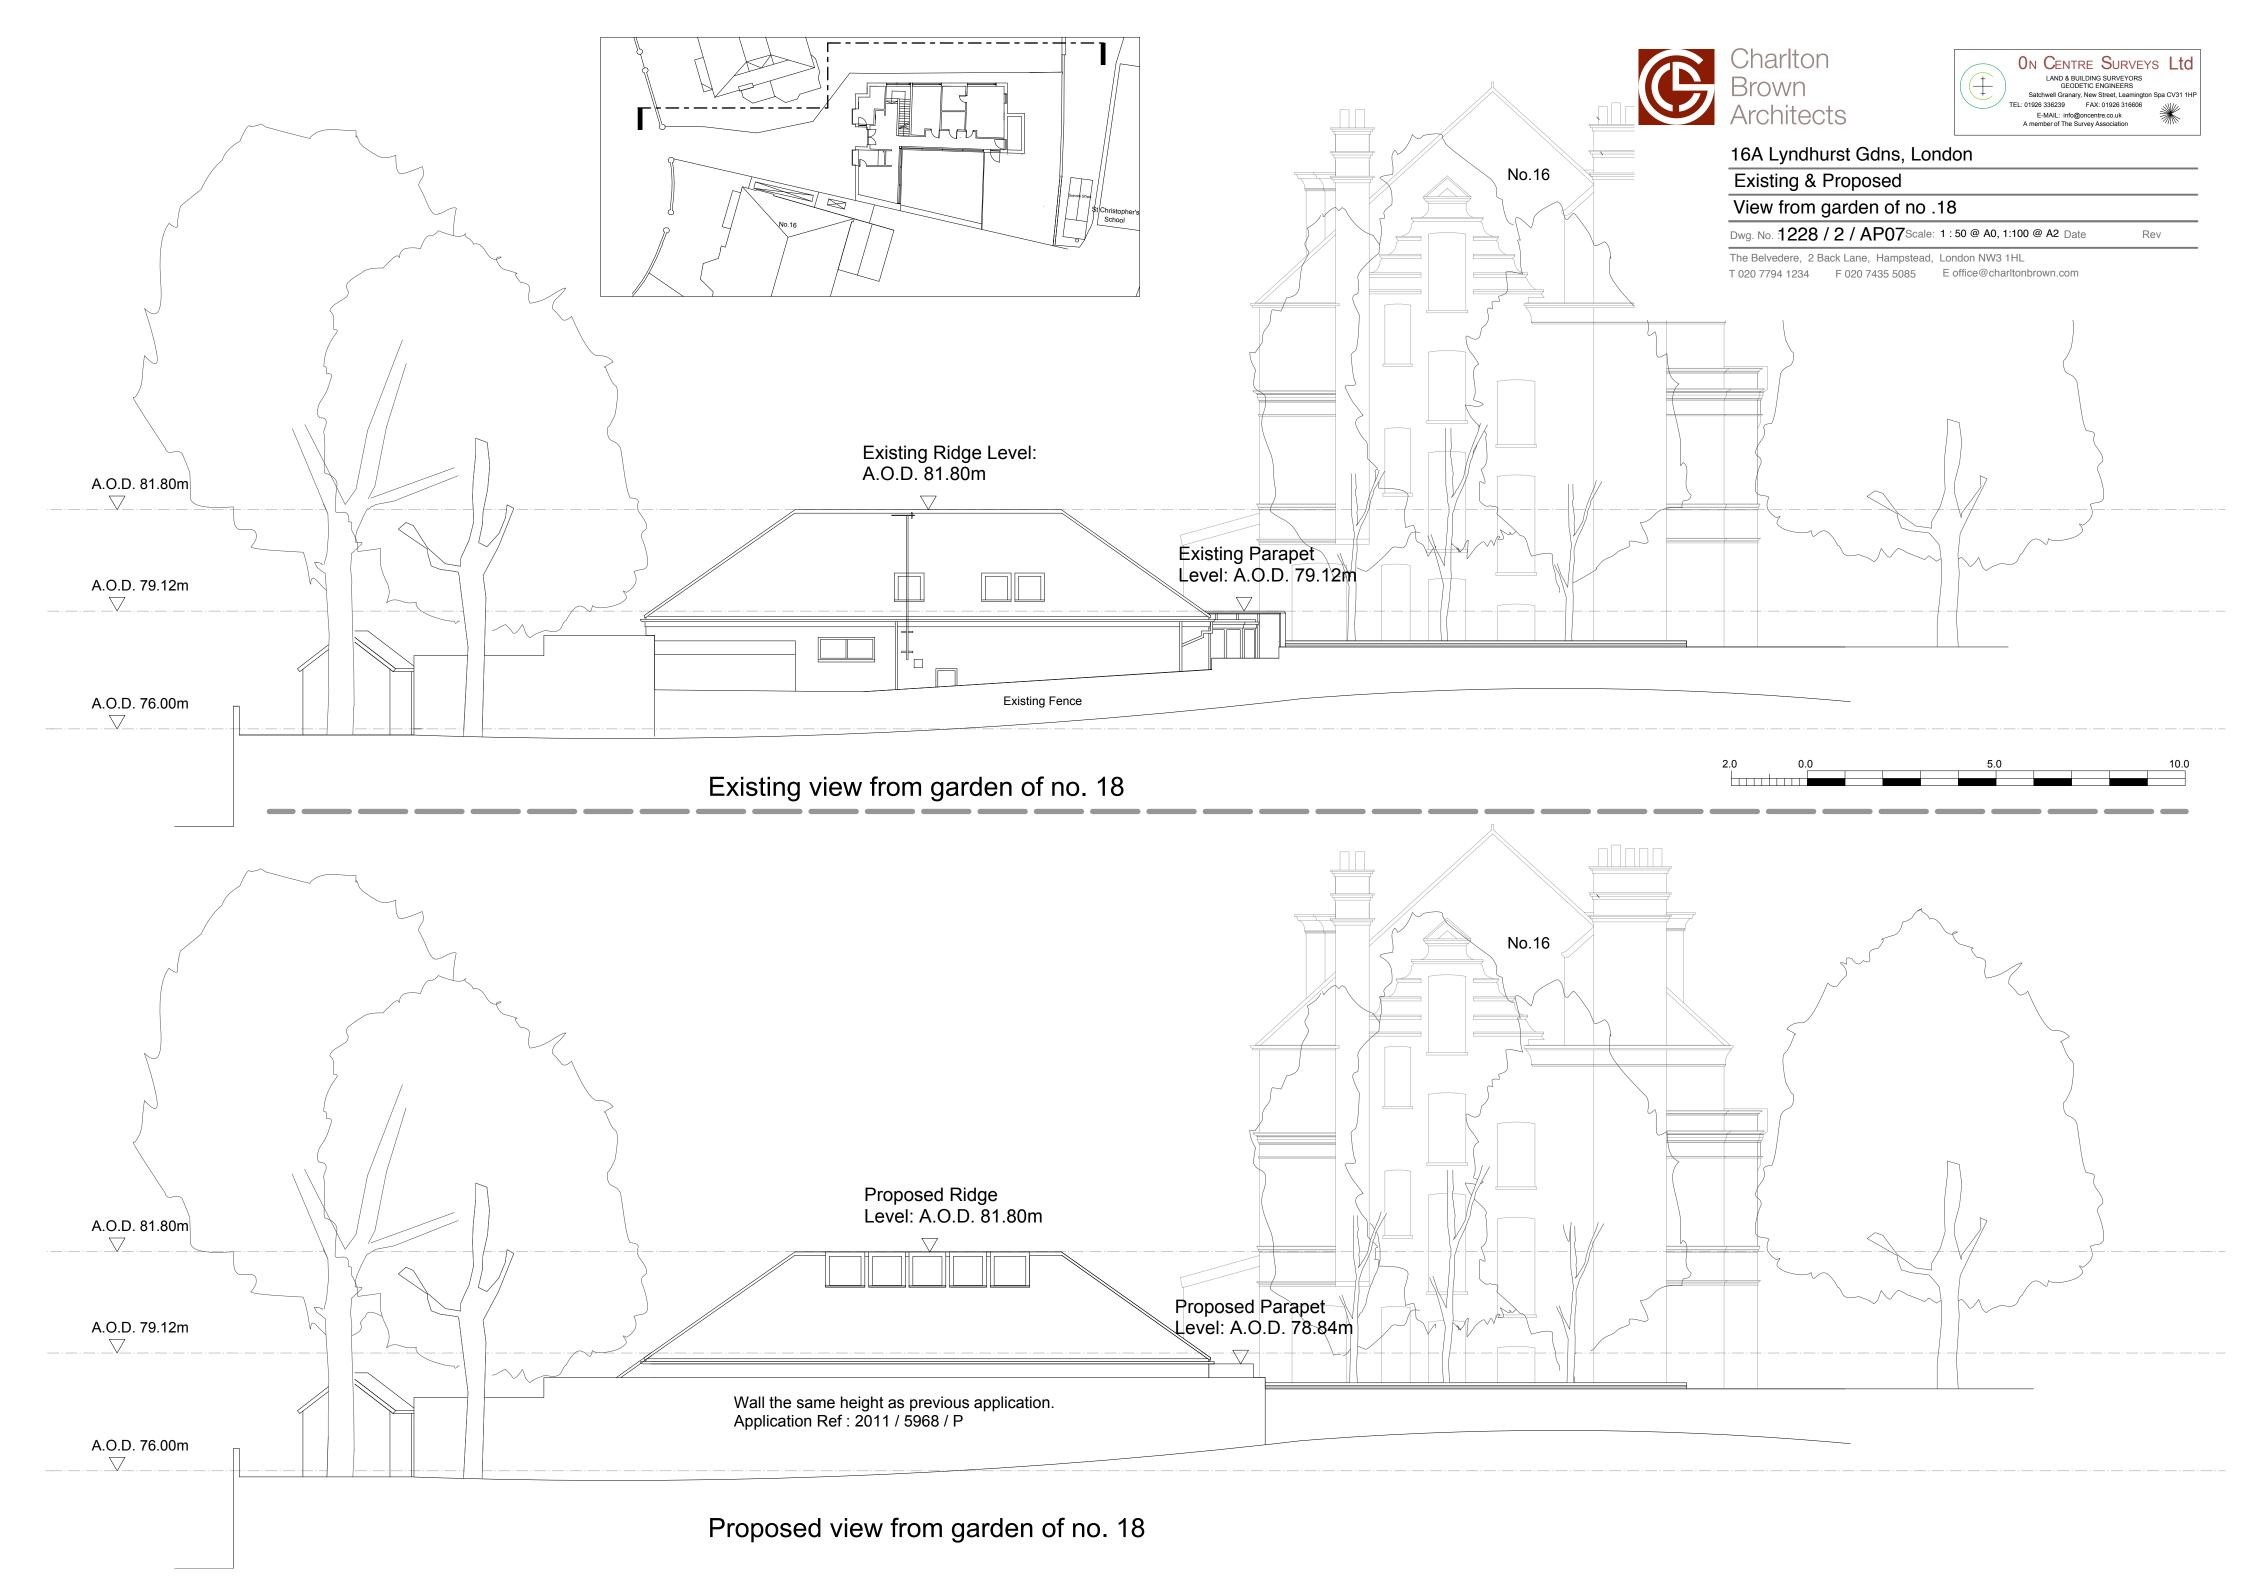

**Existing South Elevation** 

Existing Front (West) Elevation

16A Lyndhurst Gdns, London

The Belvedere, 2 Back Lane, Hampstead, London NW3 1HL

T 020 7794 1234 F 020 7435 5085 E office@charltonbrown.com

Dwg. No. :1228 / 2 / AP13 Scale: 1:50 @ A0, 1:100 @ A2 Date 10/05/13 Rev

**Existing Elevations** 



















A.O.D. 81.80m

A.O.D. 79.12m

A.O.D. 76.00m

A.O.D. 81.80m

A.O.D. 79.12m

A.O.D. 76.00m









Rev

## 16A Lyndhurst Gdns, London

Existing & Proposed

View from Street

Dwg. No. :1228 / 2 / AP04Scale: 1:50 @ A0, 1:100 @ A2 Date

The Belvedere, 2 Back Lane, Hampstead, London NW3 1HL T 020 7794 1234 F 020 7435 5085 E office@charltonbrown.com













The Belvedere, 2 Back Lane, Hampstead, London NW3 1HL

T 020 7794 1234 F 020 7435 5085 E office@charltonbrown.com





Dwg. No. : 1228 / 2 / AP14 Scale: 1:50 @ A0, 1:100 @ A2 Date

T 020 7794 1234 F 020 7435 5085 E office@charltonbrown.com

The Belvedere, 2 Back Lane, Hampstead, London NW3 1HL