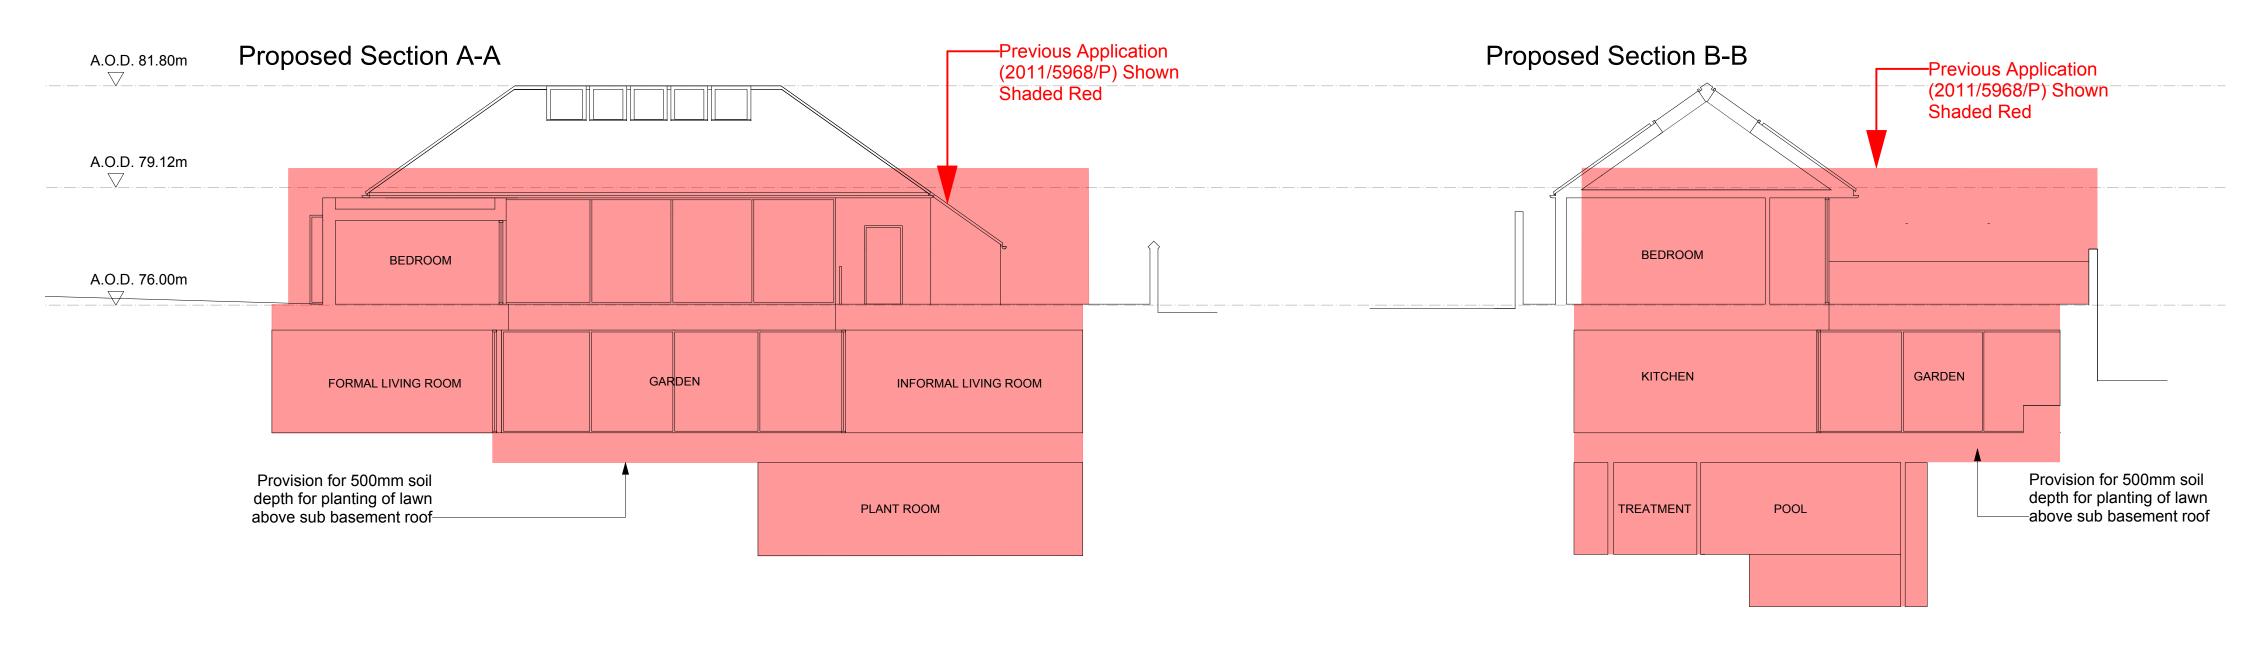

office@charltonbrown.com

Dwg. No. :1228 / 2 / AP13 Scale: 1:50 @ A0, 1:100 @ A2 Date 10/05/13 Rev

**Existing Elevations** 



















A.O.D. 81.80m

A.O.D. 79.12m

A.O.D. 76.00m

A.O.D. 81.80m

A.O.D. 79.12m

A.O.D. 76.00m









Rev

## 16A Lyndhurst Gdns, London

Existing & Proposed

View from Street

Dwg. No. :1228 / 2 / AP04Scale: 1:50 @ A0, 1:100 @ A2 Date

The Belvedere, 2 Back Lane, Hampstead, London NW3 1HL T 020 7794 1234 F 020 7435 5085 E office@charltonbrown.com













The Belvedere, 2 Back Lane, Hampstead, London NW3 1HL

T 020 7794 1234 F 020 7435 5085 E office@charltonbrown.com





Dwg. No. : 1228 / 2 / AP14 Scale: 1:50 @ A0, 1:100 @ A2 Date

T 020 7794 1234 F 020 7435 5085 E office@charltonbrown.com

The Belvedere, 2 Back Lane, Hampstead, London NW3 1HL