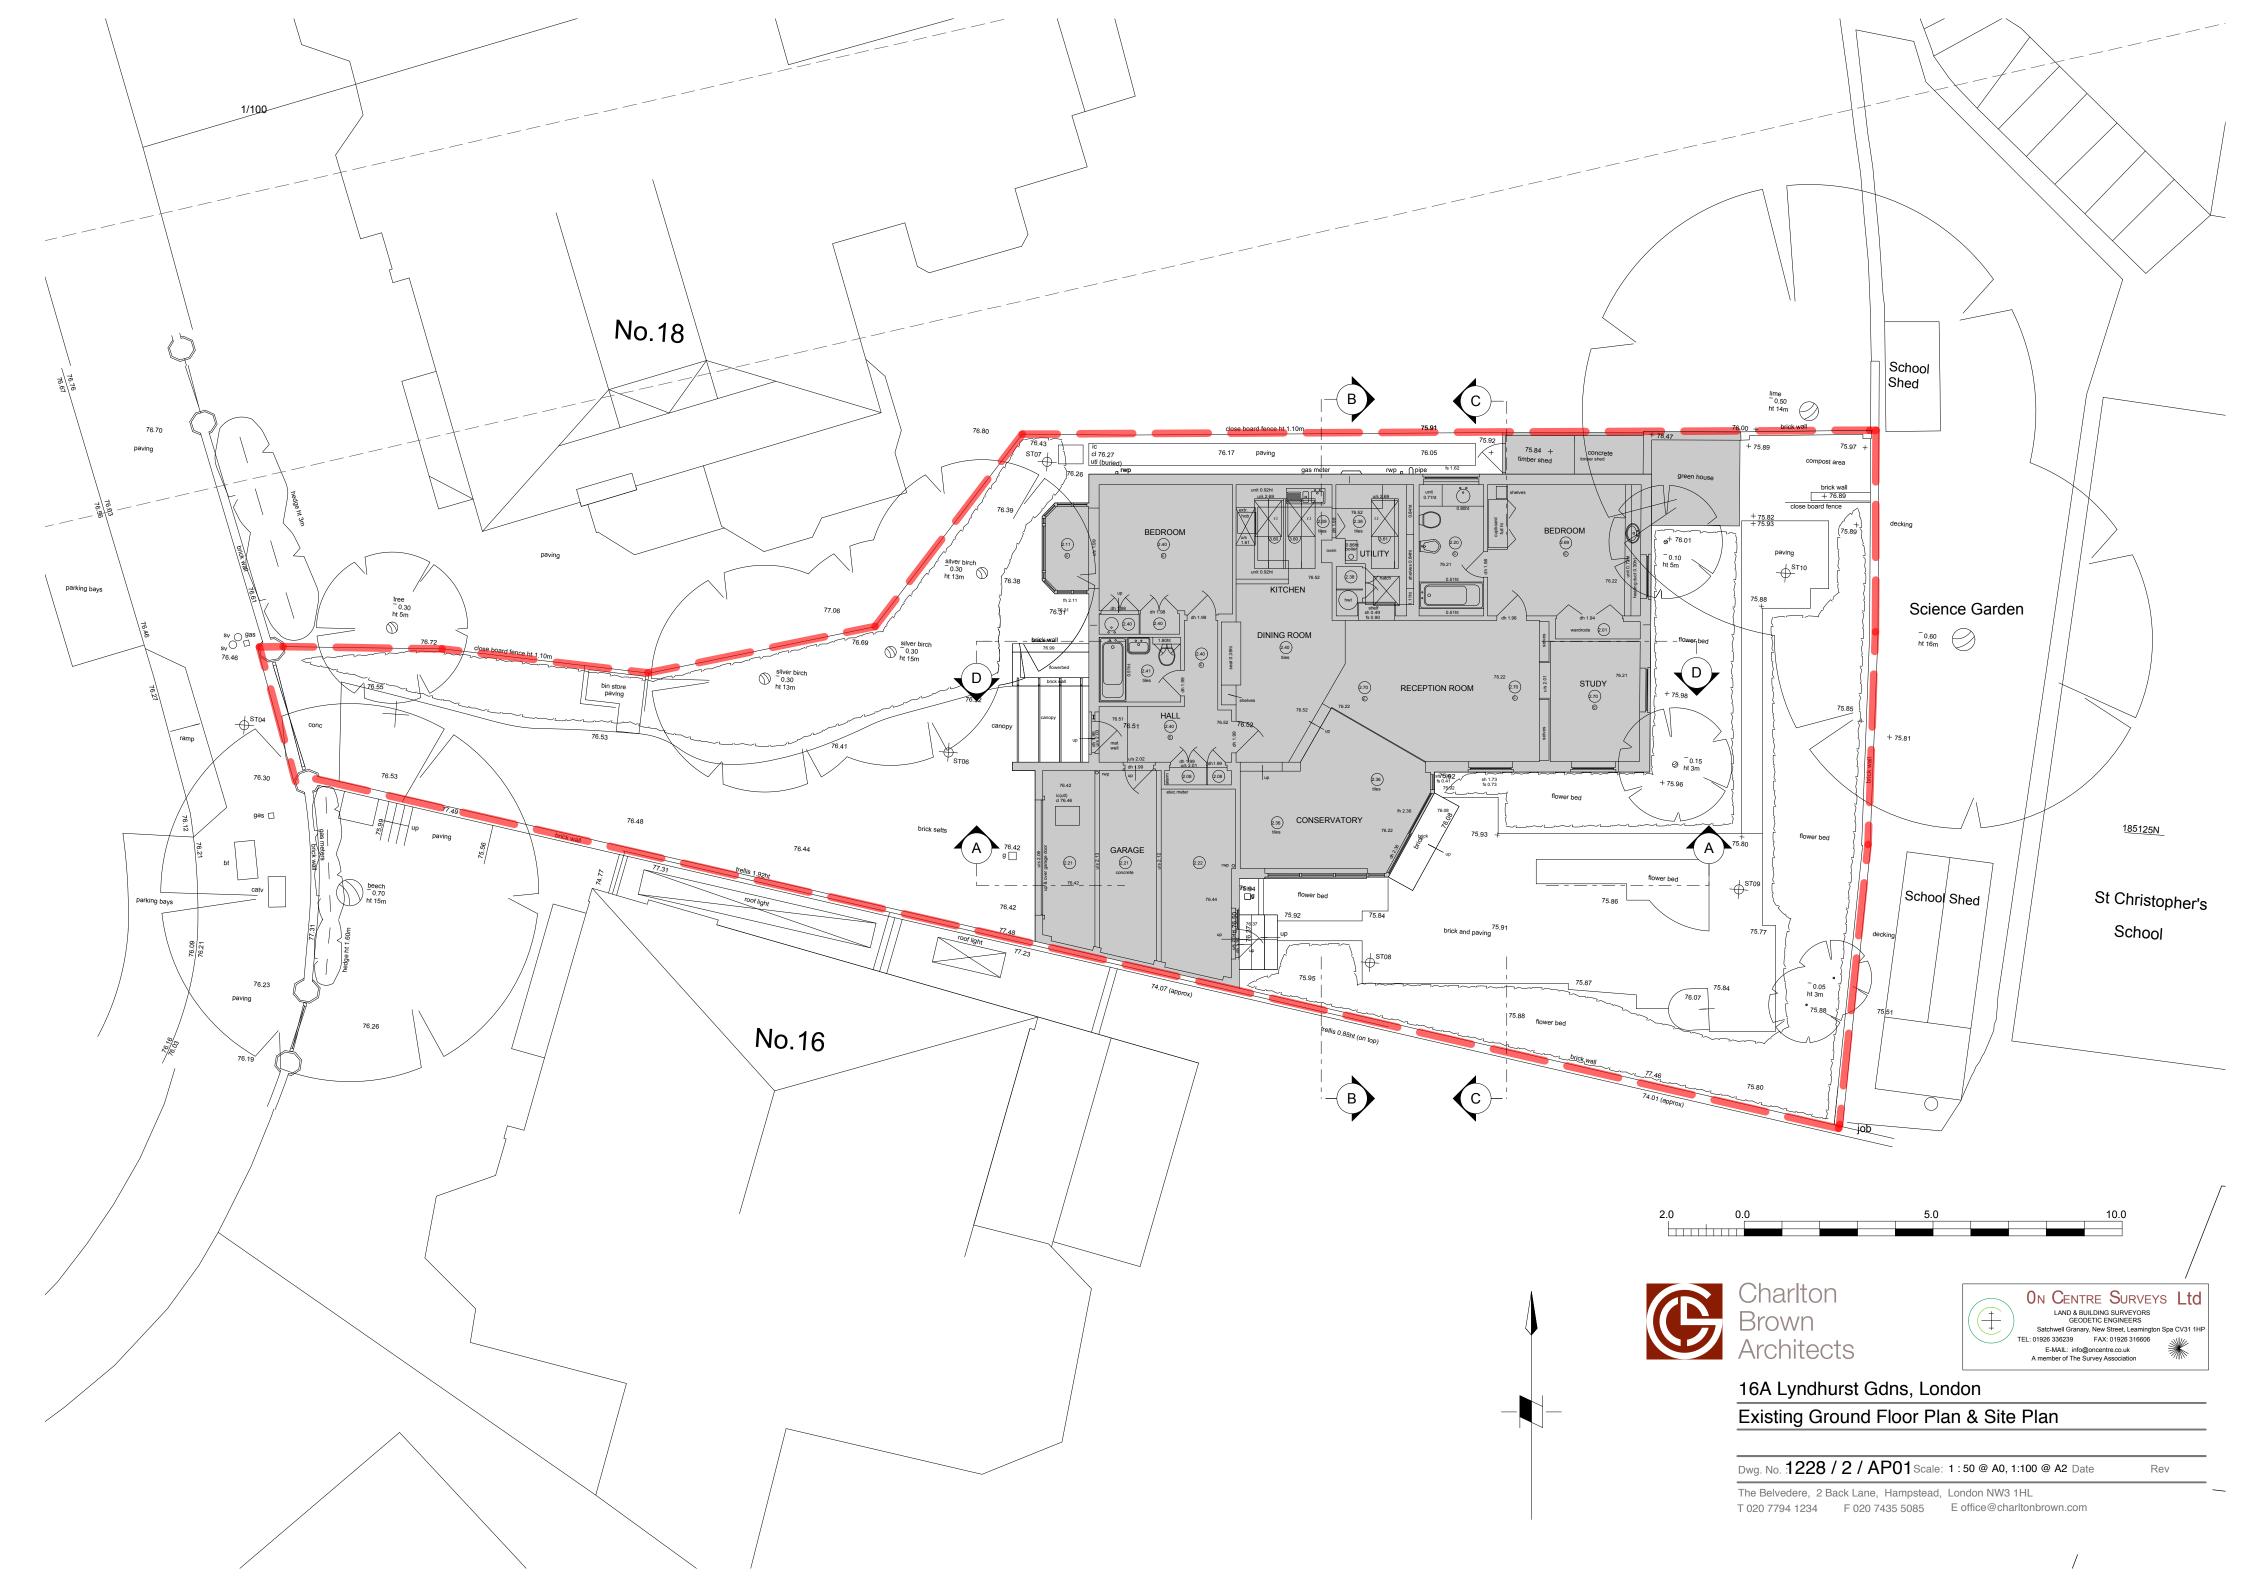

**Existing South Elevation** 

Existing Front (West) Elevation

16A Lyndhurst Gdns, London

The Belvedere, 2 Back Lane, Hampstead, London NW3 1HL

T 020 7794 1234 F 020 7435 5085 E office@charltonbrown.com

Dwg. No. :1228 / 2 / AP13 Scale: 1:50 @ A0, 1:100 @ A2 Date 10/05/13 Rev

**Existing Elevations** 



















A.O.D. 81.80m

A.O.D. 79.12m

A.O.D. 76.00m

A.O.D. 81.80m

A.O.D. 79.12m

A.O.D. 76.00m









Rev

## 16A Lyndhurst Gdns, London

Existing & Proposed

View from Street

Dwg. No. :1228 / 2 / AP04Scale: 1:50 @ A0, 1:100 @ A2 Date

The Belvedere, 2 Back Lane, Hampstead, London NW3 1HL T 020 7794 1234 F 020 7435 5085 E office@charltonbrown.com













The Belvedere, 2 Back Lane, Hampstead, London NW3 1HL

T 020 7794 1234 F 020 7435 5085 E office@charltonbrown.co