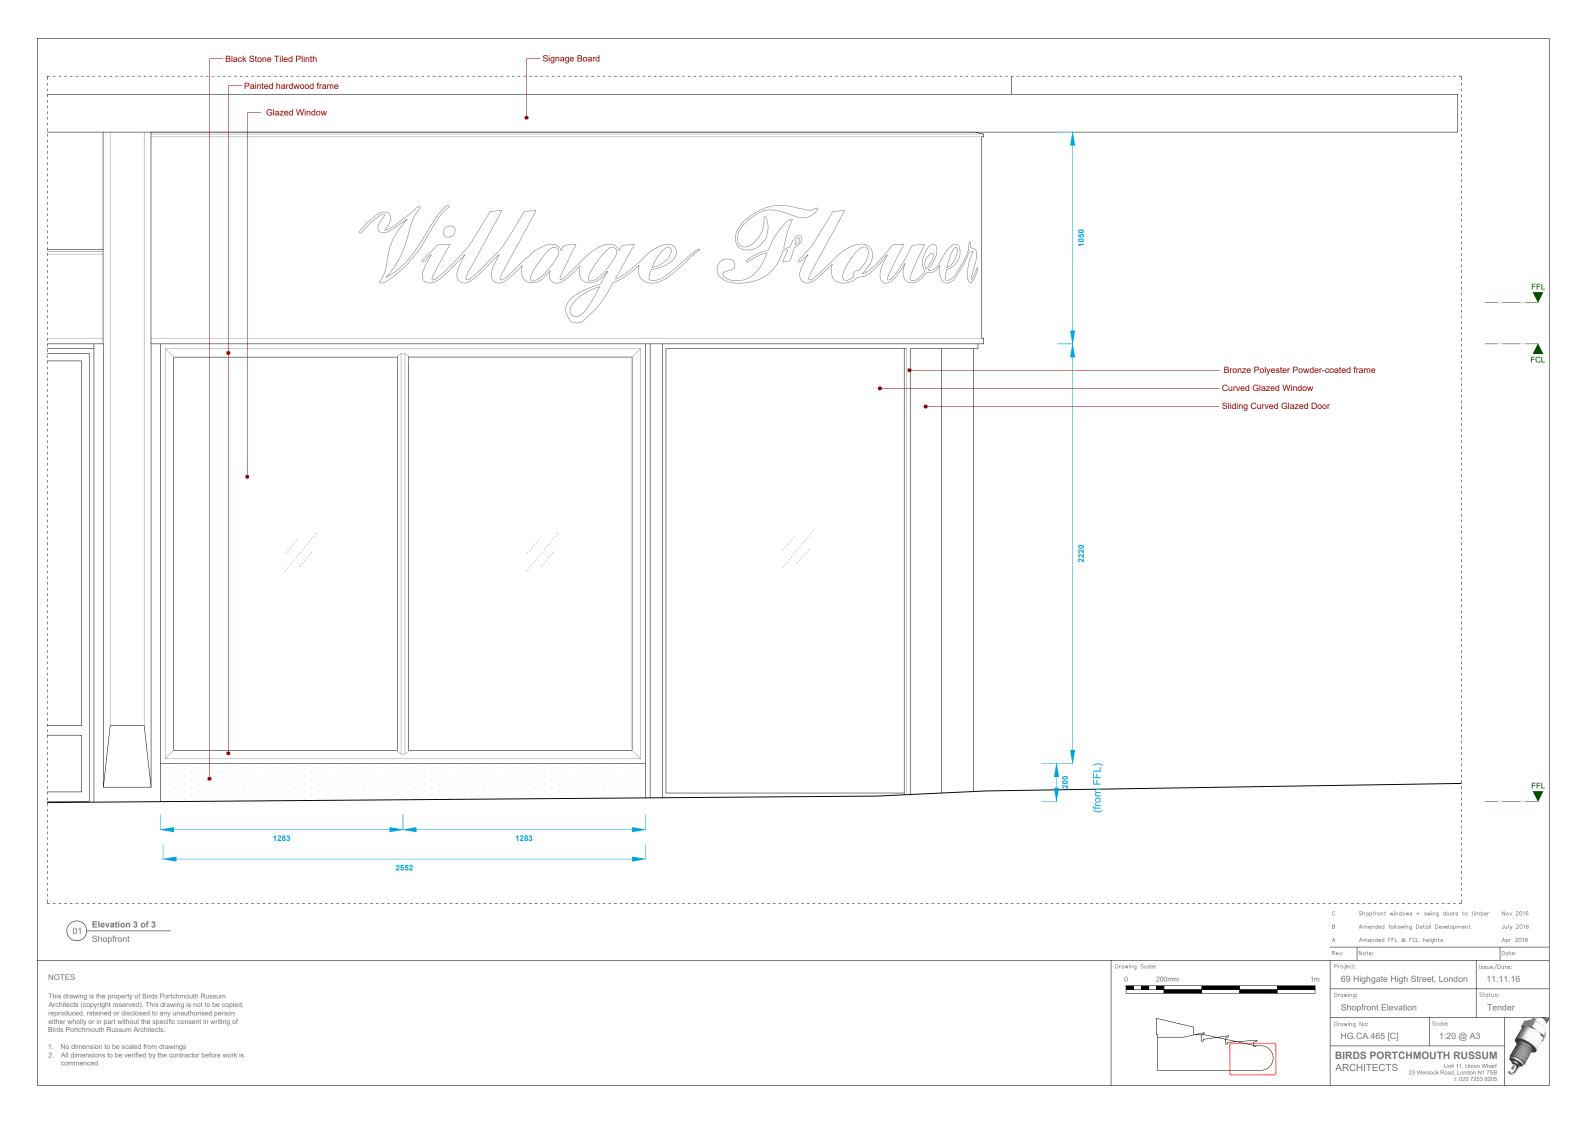

Shopfront windows + swing doors to timber Amended following Detail Development July 2016 Apr 2016

NOTES

This drawing is the property of Birds Portchmouth Russum Architects (copyright reserved). This drawing is not to be copied, reproduced, retained or disclosed to any unauthorised person either wholly or in part without the specific consent in writing of Birds Portchmouth Russum Architects.

- No dimension to be scaled from drawings
  All dimensions to be verified by the contractor before work is commenced

11.11.16 69 Highgate High Street, London Shopfront Elevation Tender rawing No:

1:20 @ A3 HG.CA.463 [C] BIRDS PORTCHMOUTH RUSSUM

ARCHITECTS Unit 11, Union Wharf 23 Wenlock Road, London N1 7SB t. 020 7253 8205