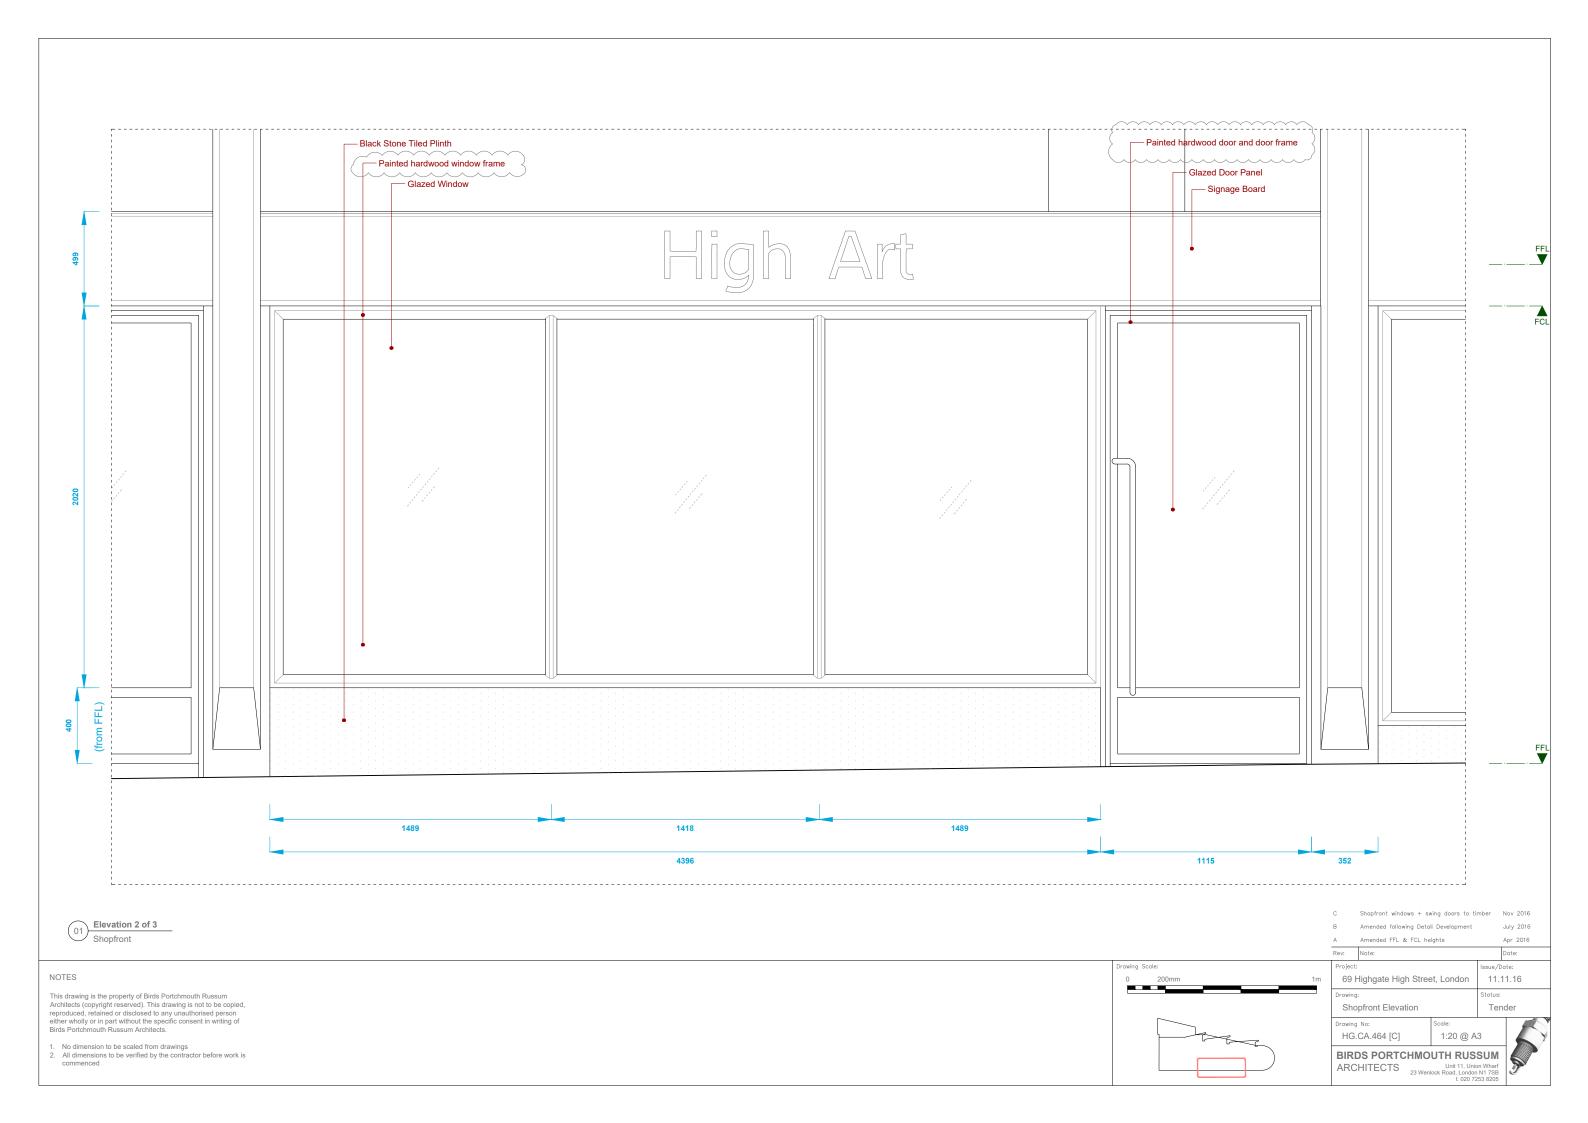

Shopfront windows + swing doors to timber Amended following Detail Development July 2016 Apr 2016

NOTES

This drawing is the property of Birds Portchmouth Russum Architects (copyright reserved). This drawing is not to be copied, reproduced, retained or disclosed to any unauthorised person either wholly or in part without the specific consent in writing of Birds Portchmouth Russum Architects.

- No dimension to be scaled from drawings
  All dimensions to be verified by the contractor before work is commenced

11.11.16 69 Highgate High Street, London Shopfront Elevation Tender rawing No:

1:20 @ A3 HG.CA.463 [C] BIRDS PORTCHMOUTH RUSSUM

ARCHITECTS Unit 11, Union Wharf 23 Wenlock Road, London N1 7SB t. 020 7253 8205