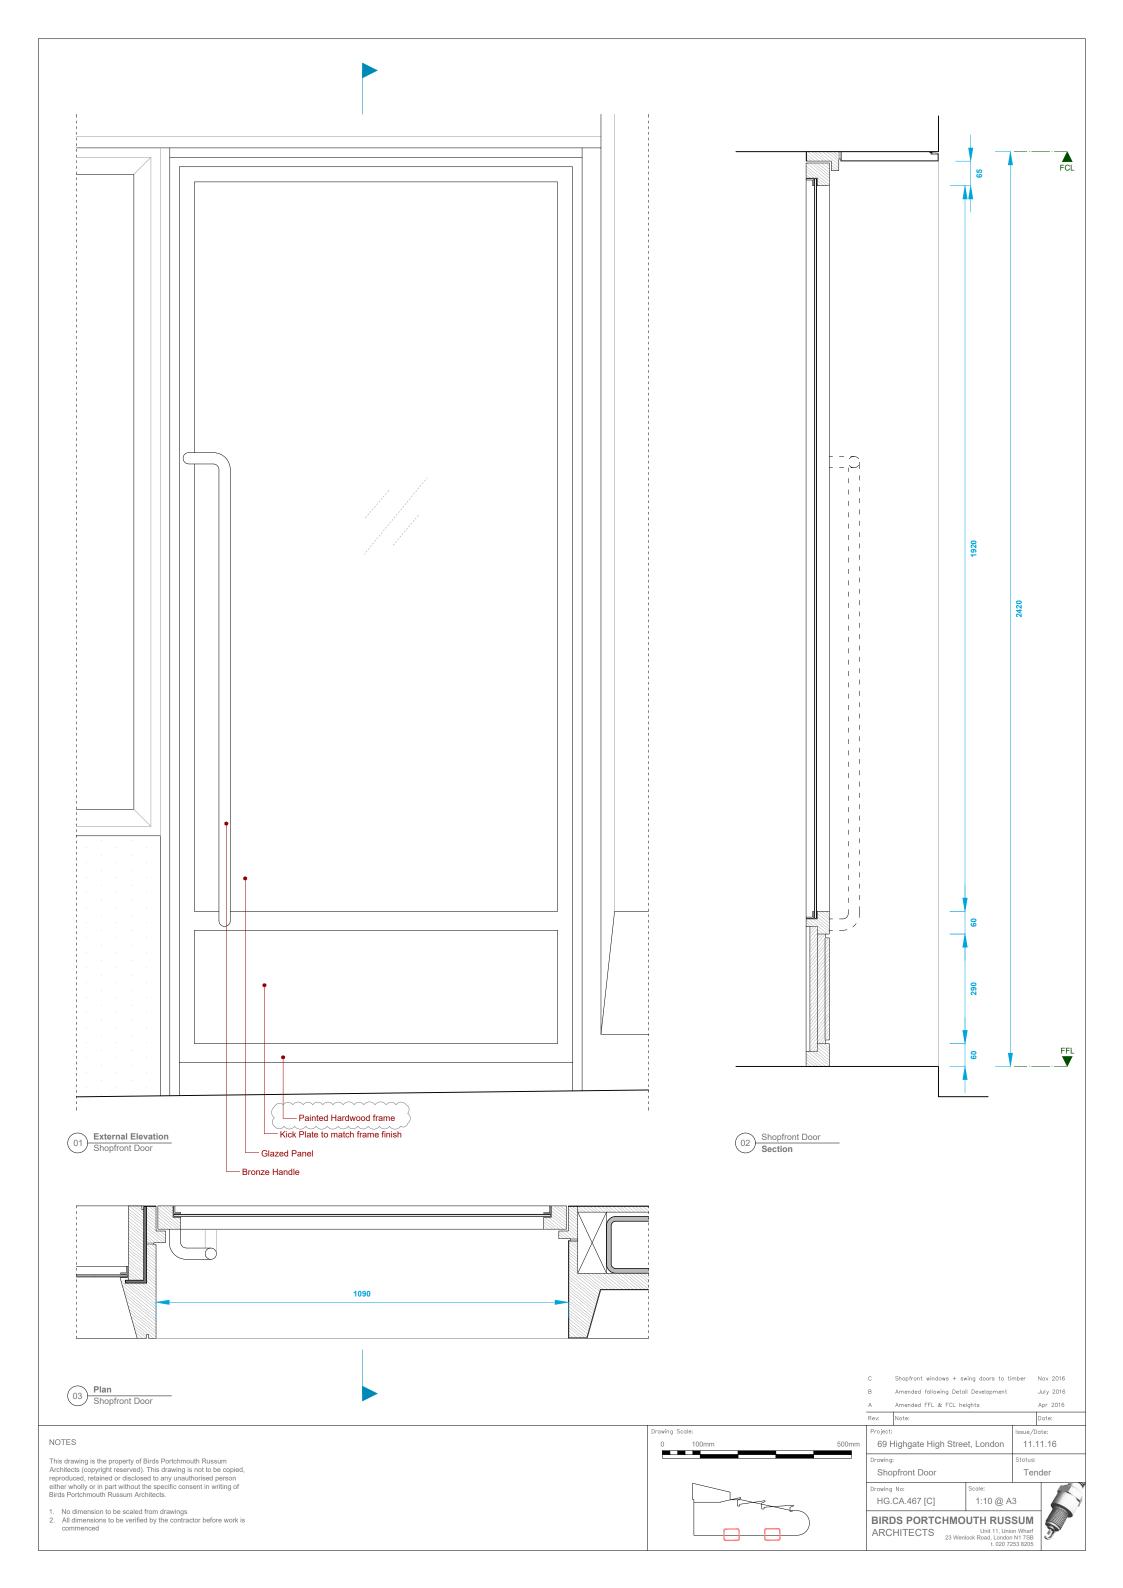

Shopfront windows + swing doors to timber Amended following Detail Development July 2016 Apr 2016

NOTES

This drawing is the property of Birds Portchmouth Russum Architects (copyright reserved). This drawing is not to be copied, reproduced, retained or disclosed to any unauthorised person either wholly or in part without the specific consent in writing of Birds Portchmouth Russum Architects.

- No dimension to be scaled from drawings
  All dimensions to be verified by the contractor before work is commenced

11.11.16 69 Highgate High Street, London Shopfront Elevation Tender rawing No:

1:20 @ A3 HG.CA.463 [C] BIRDS PORTCHMOUTH RUSSUM

ARCHITECTS Unit 11, Union Wharf 23 Wenlock Road, London N1 7SB t. 020 7253 8205