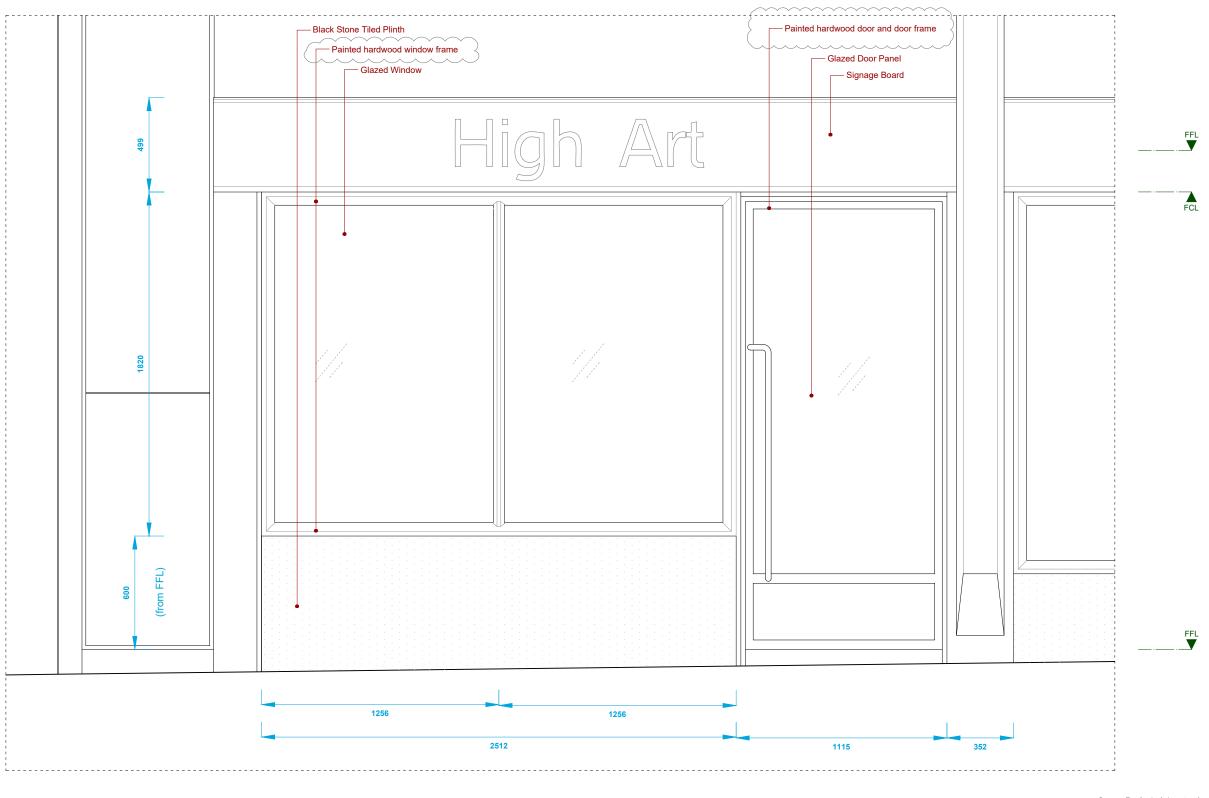

Shopfront windows + swing doors to timber Amended following Detail Development July 2016 Apr 2016

NOTES

This drawing is the property of Birds Portchmouth Russum Architects (copyright reserved). This drawing is not to be copied, reproduced, retained or disclosed to any unauthorised person either wholly or in part without the specific consent in writing of Birds Portchmouth Russum Architects.

- No dimension to be scaled from drawings
  All dimensions to be verified by the contractor before work is commenced

11.11.16 69 Highgate High Street, London Shopfront Elevation Tender rawing No:

1:20 @ A3 HG.CA.463 [C] BIRDS PORTCHMOUTH RUSSUM

ARCHITECTS Unit 11, Union Wharf 23 Wenlock Road, London N1 7SB t. 020 7253 8205