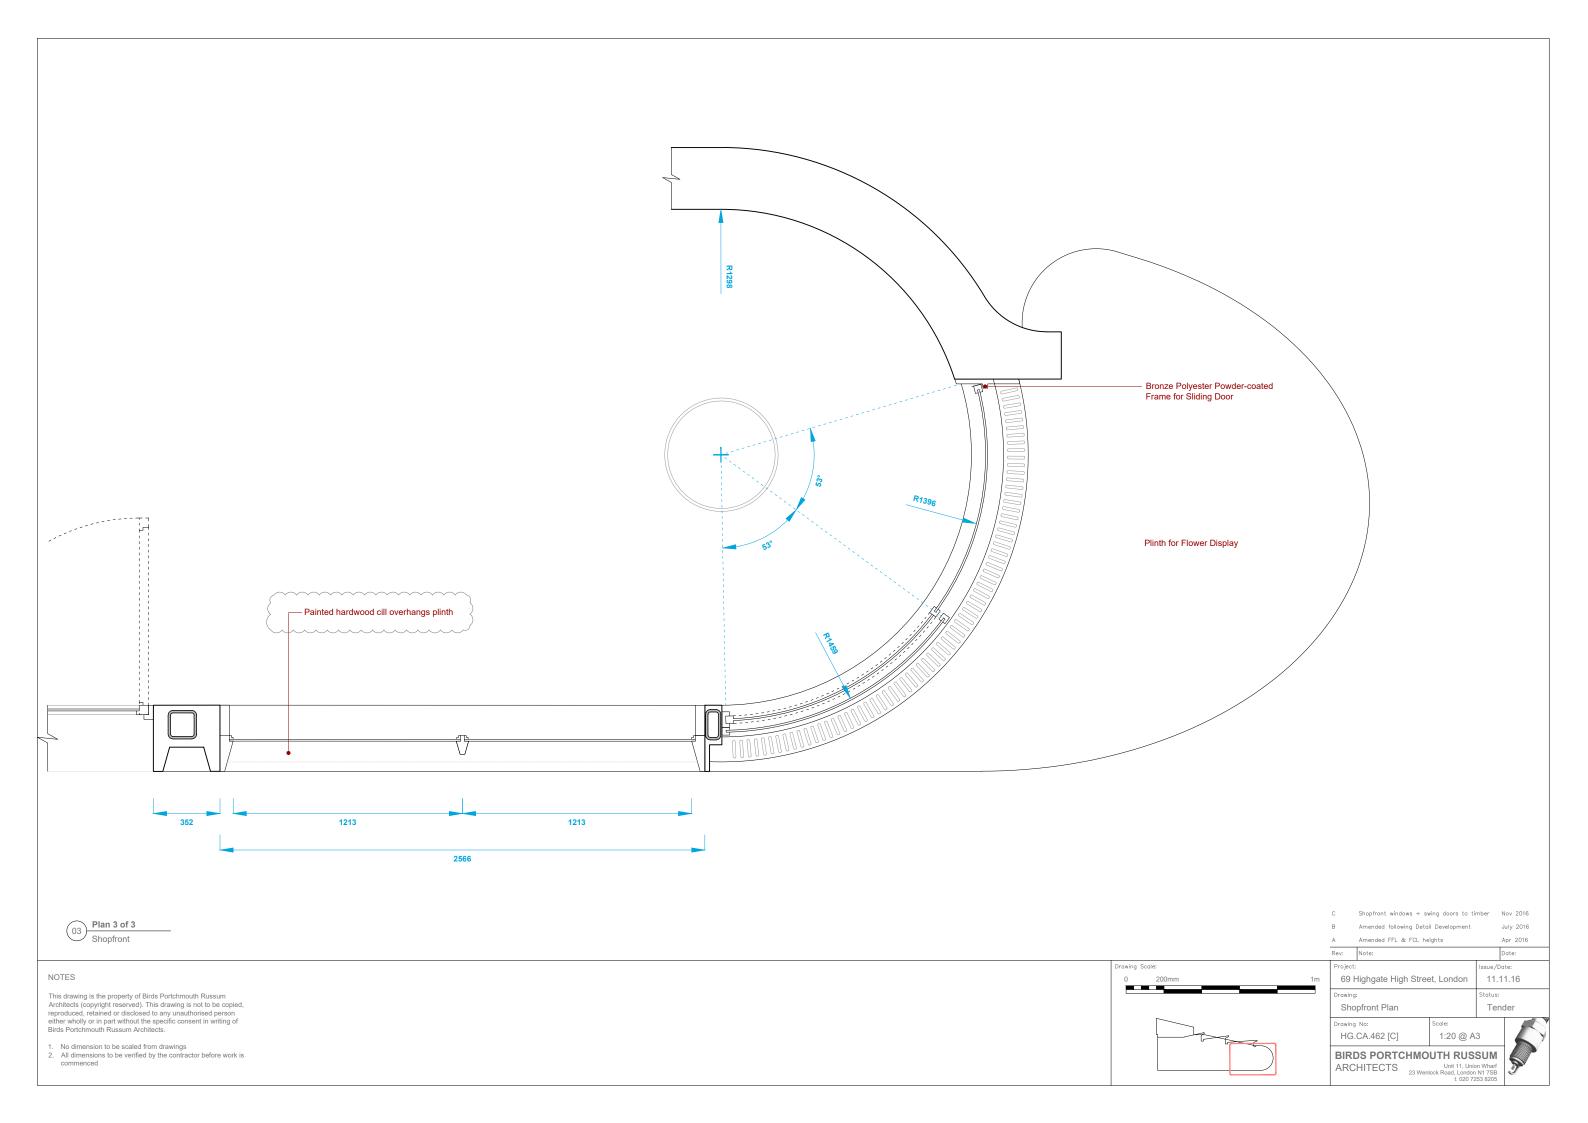

Shopfront windows + swing doors to timber Amended following Detail Development July 2016 Apr 2016

NOTES

This drawing is the property of Birds Portchmouth Russum Architects (copyright reserved). This drawing is not to be copied, reproduced, retained or disclosed to any unauthorised person either wholly or in part without the specific consent in writing of Birds Portchmouth Russum Architects.

- No dimension to be scaled from drawings
  All dimensions to be verified by the contractor before work is commenced

11.11.16 69 Highgate High Street, London Shopfront Elevation Tender rawing No:

1:20 @ A3 HG.CA.463 [C] BIRDS PORTCHMOUTH RUSSUM

ARCHITECTS Unit 11, Union Wharf 23 Wenlock Road, London N1 7SB t. 020 7253 8205