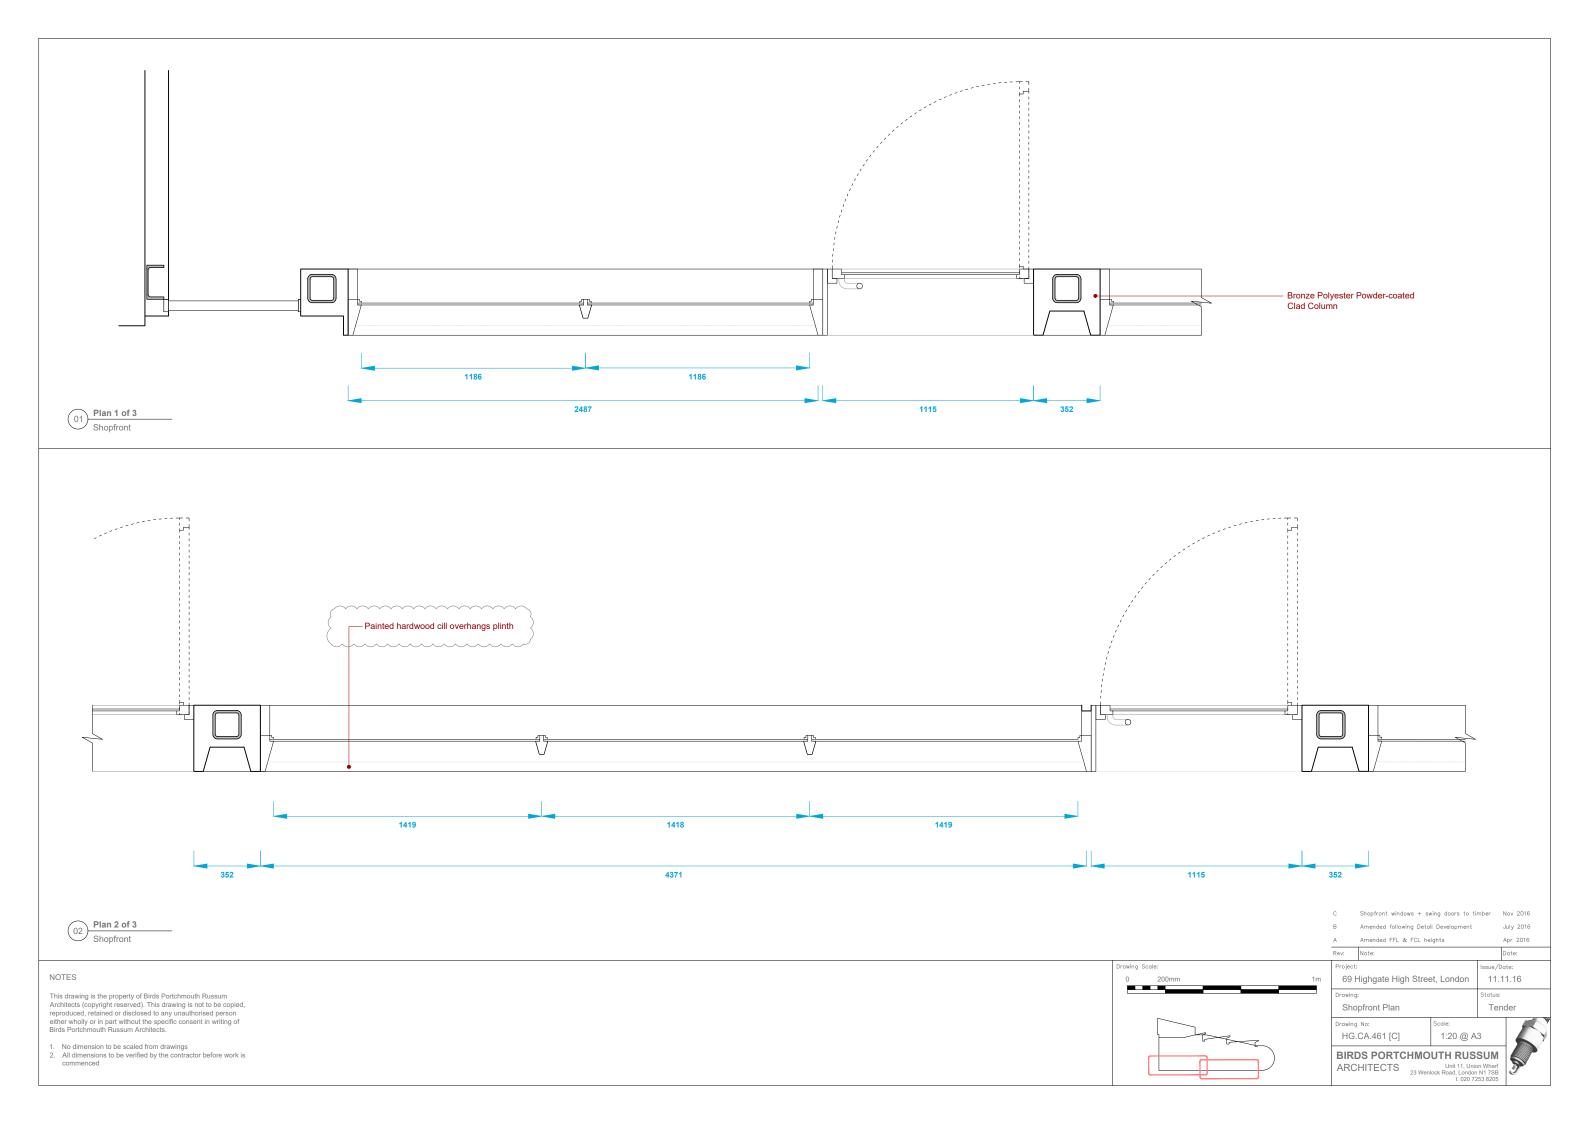

Shopfront windows + swing doors to timber Amended following Detail Development July 2016 Apr 2016

NOTES

This drawing is the property of Birds Portchmouth Russum Architects (copyright reserved). This drawing is not to be copied, reproduced, retained or disclosed to any unauthorised person either wholly or in part without the specific consent in writing of Birds Portchmouth Russum Architects.

- No dimension to be scaled from drawings
  All dimensions to be verified by the contractor before work is commenced

11.11.16 69 Highgate High Street, London Shopfront Elevation Tender rawing No:

1:20 @ A3 HG.CA.463 [C] BIRDS PORTCHMOUTH RUSSUM

ARCHITECTS Unit 11, Union Wharf 23 Wenlock Road, London N1 7SB t. 020 7253 8205