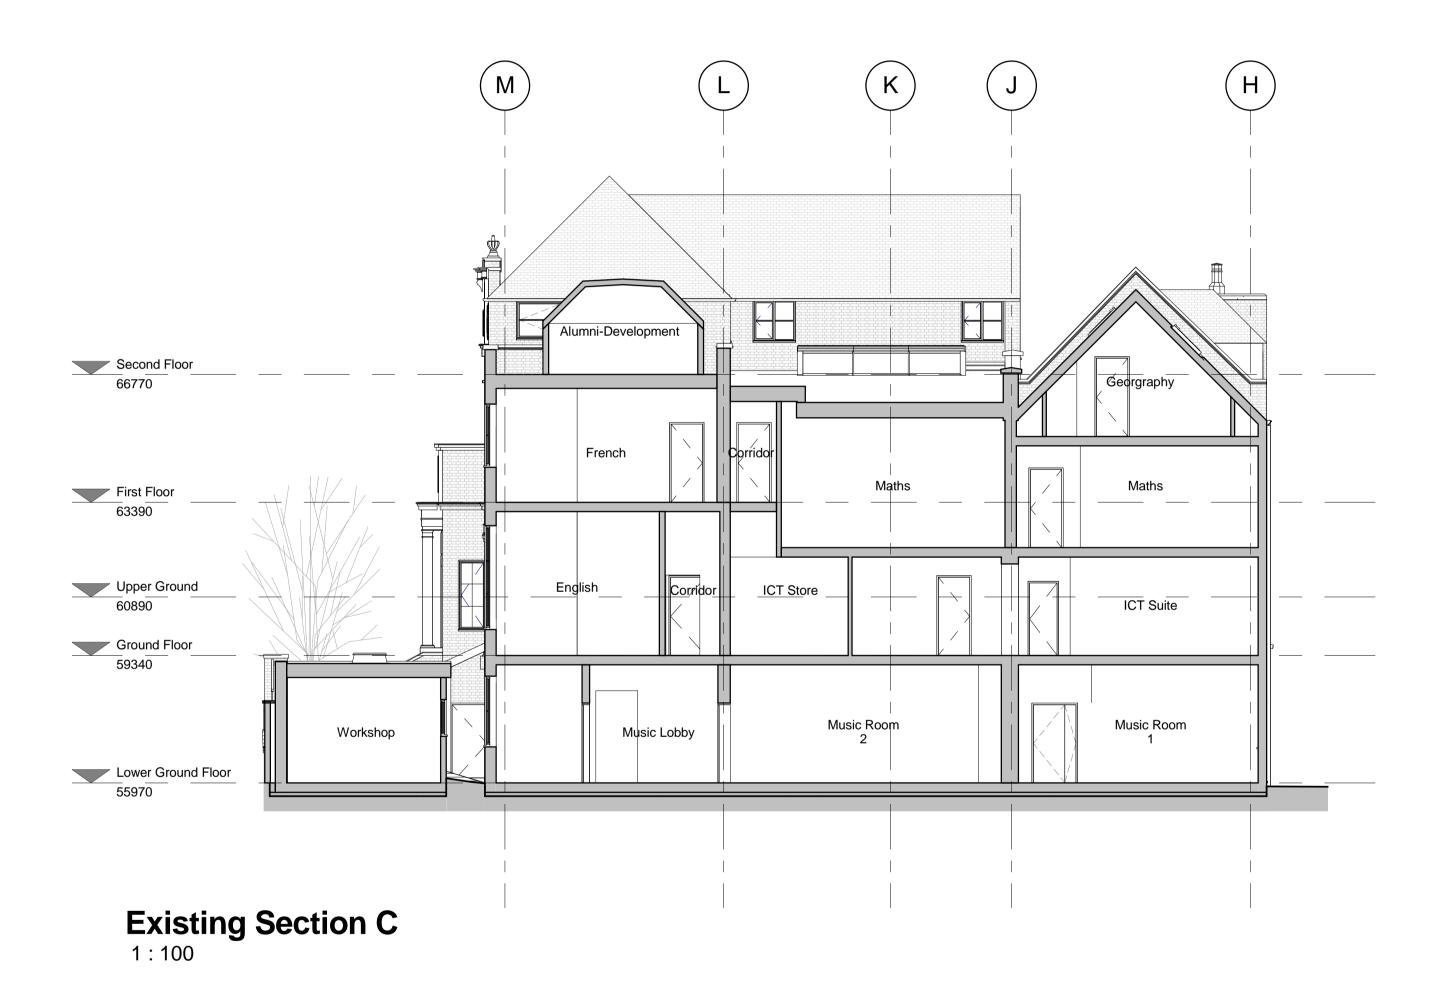

## Project/Client: The Hall Senior School Hampstead London

Project No: IALN14-0046 Dwg No: P32-SC-03 Rev:

## Drawing:Scale:Existing Section CAs indicated@A1Drawn By:Date:CB04.11.16Checked By:Date:KS04.11.16

Tennyson House, 159-165 Great Portland Street, London, W1W 5PA T: +44 (0)207 5800 400 www.norr.com