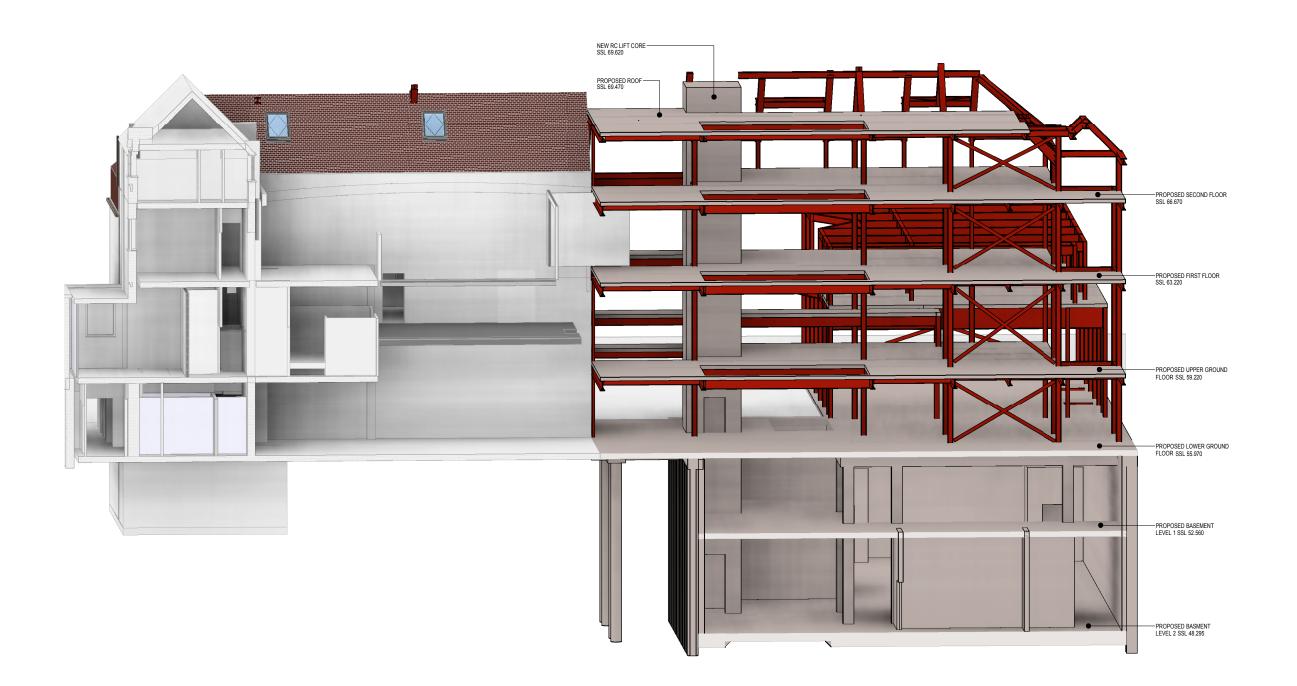

SECTION B-B

This drawing is to be read in conjunction with all relevant architects, engineers and specialists drawings and specifications.

Do not scale from this drawing.

## elliottwood

The Hall School, 23 Crossfield Road, Hampstead, London NW3 4NU

Proposed 3D Long Section B-B

| scale (s) | date | drawn |
|-----------|------|-------|
| NTO       | 4    | DD:   |

| project no |      |       | drawing status |         |          |  |
|------------|------|-------|----------------|---------|----------|--|
| 21502      | 206  |       | Preliminary    |         |          |  |
| originator | zone | level | role           | drg no. | revision |  |
| EW         | 00   | SEC   | S              | 2100    | P2       |  |