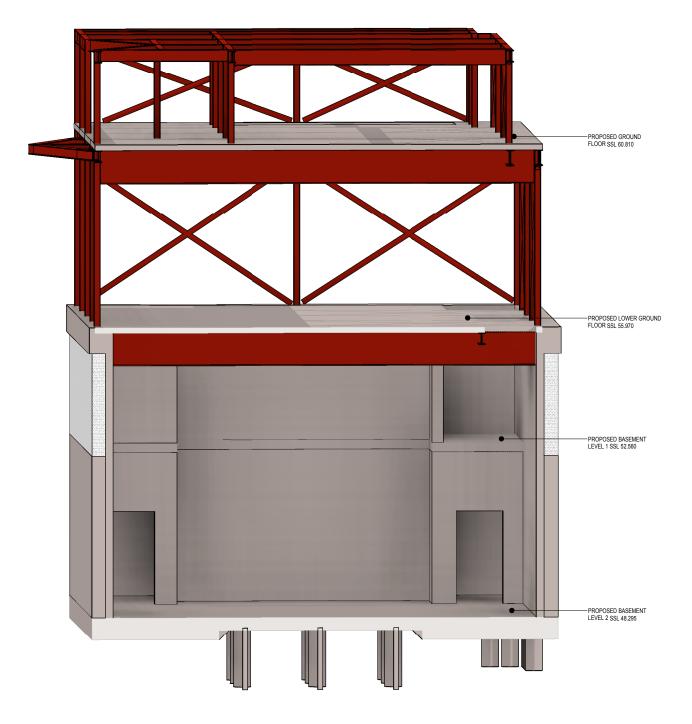

SECTION C-C
SCALE @A1

This drawing is to be read in conjunction with all relevant architects, engineers and specialists drawings and specifications.

Do not scale from this drawing.

## elliottwood

The Hall School, 23 Crossfield Road, Hampstead, London NW3 4NU

Proposed 3D Long Section C-C

| cale (s) | date         | drawn |
|----------|--------------|-------|
| N.T.S    | October 2016 | DPr   |