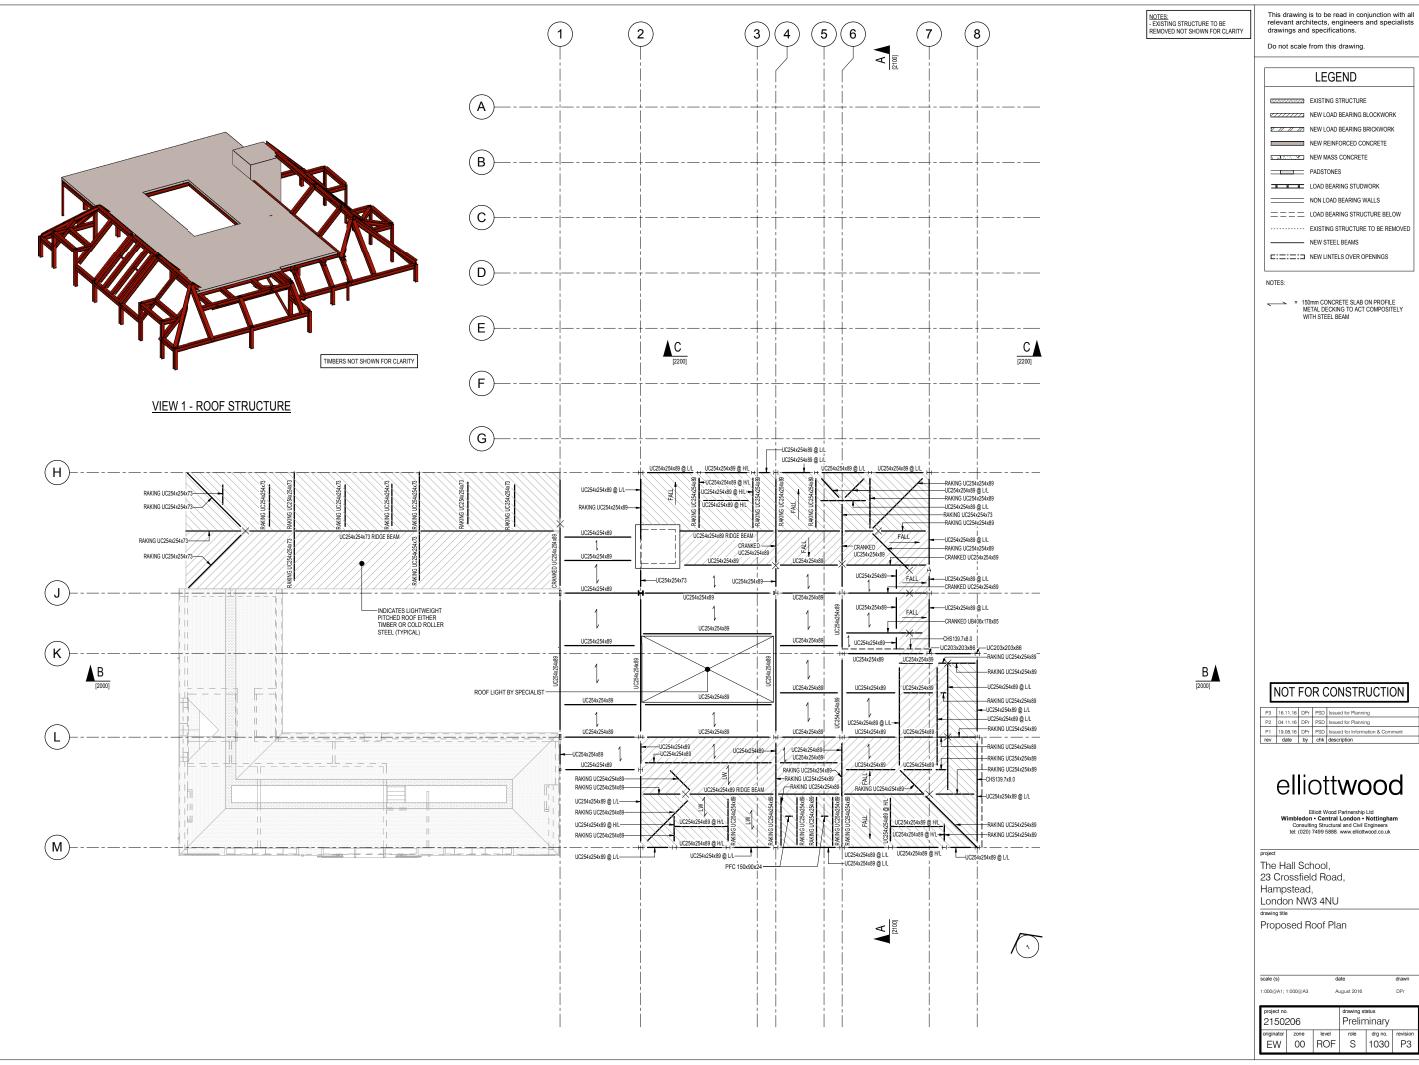

|         | LEGEND                           |
|---------|----------------------------------|
|         | EXISTING STRUCTURE               |
| ·////// | NEW LOAD BEARING BLOCKWORK       |
|         | NEW LOAD BEARING BRICKWORK       |
|         | NEW REINFORCED CONCRETE          |
| - A     | NEW MASS CONCRETE                |
|         | PADSTONES                        |
|         | LOAD BEARING STUDWORK            |
| ===     | NON LOAD BEARING WALLS           |
| ====    | LOAD BEARING STRUCTURE BELOW     |
|         | EXISTING STRUCTURE TO BE REMOVED |
|         | NEW STEEL BEAMS                  |
| C:=:=:3 | NEW LINTELS OVER OPENINGS        |
|         |                                  |