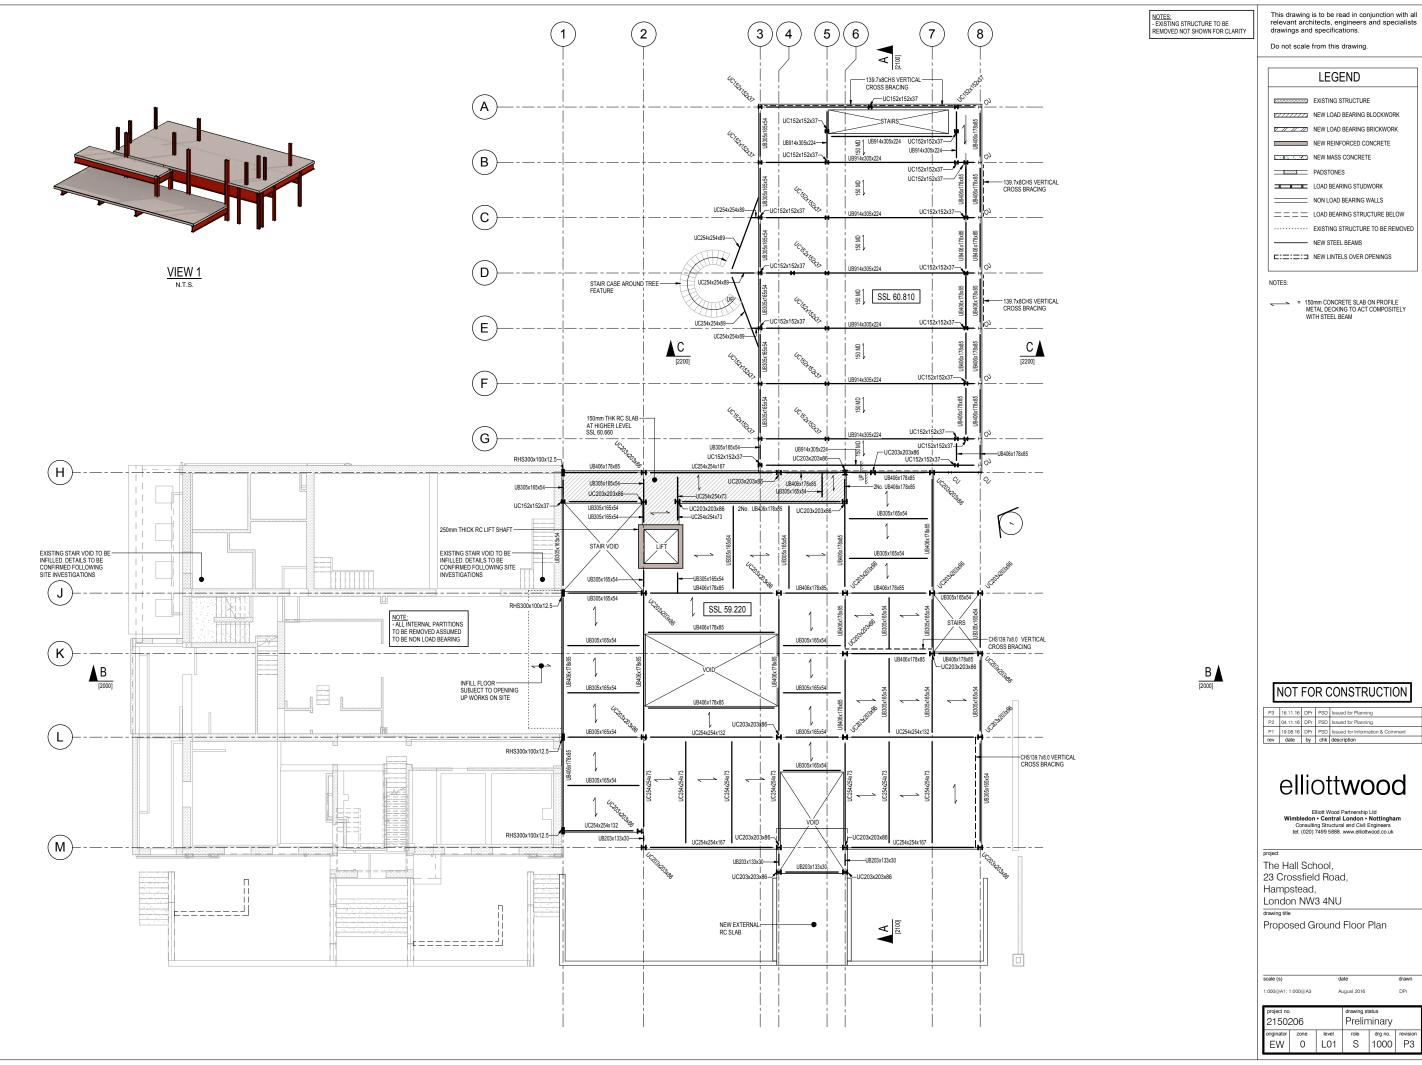

| LEGEND     |                                  |  |  |  |  |  |  |
|------------|----------------------------------|--|--|--|--|--|--|
|            | EXISTING STRUCTURE               |  |  |  |  |  |  |
| ///////    | NEW LOAD BEARING BLOCKWORK       |  |  |  |  |  |  |
|            | NEW LOAD BEARING BRICKWORK       |  |  |  |  |  |  |
|            | NEW REINFORCED CONCRETE          |  |  |  |  |  |  |
| - A. C. W. | NEW MASS CONCRETE                |  |  |  |  |  |  |
|            | PADSTONES                        |  |  |  |  |  |  |
| <u> </u>   | LOAD BEARING STUDWORK            |  |  |  |  |  |  |
|            | NON LOAD BEARING WALLS           |  |  |  |  |  |  |
| ====       | LOAD BEARING STRUCTURE BELOW     |  |  |  |  |  |  |
|            | EXISTING STRUCTURE TO BE REMOVED |  |  |  |  |  |  |
|            | NEW STEEL BEAMS                  |  |  |  |  |  |  |
| C:=:=:3    | NEW LINTELS OVER OPENINGS        |  |  |  |  |  |  |
|            |                                  |  |  |  |  |  |  |