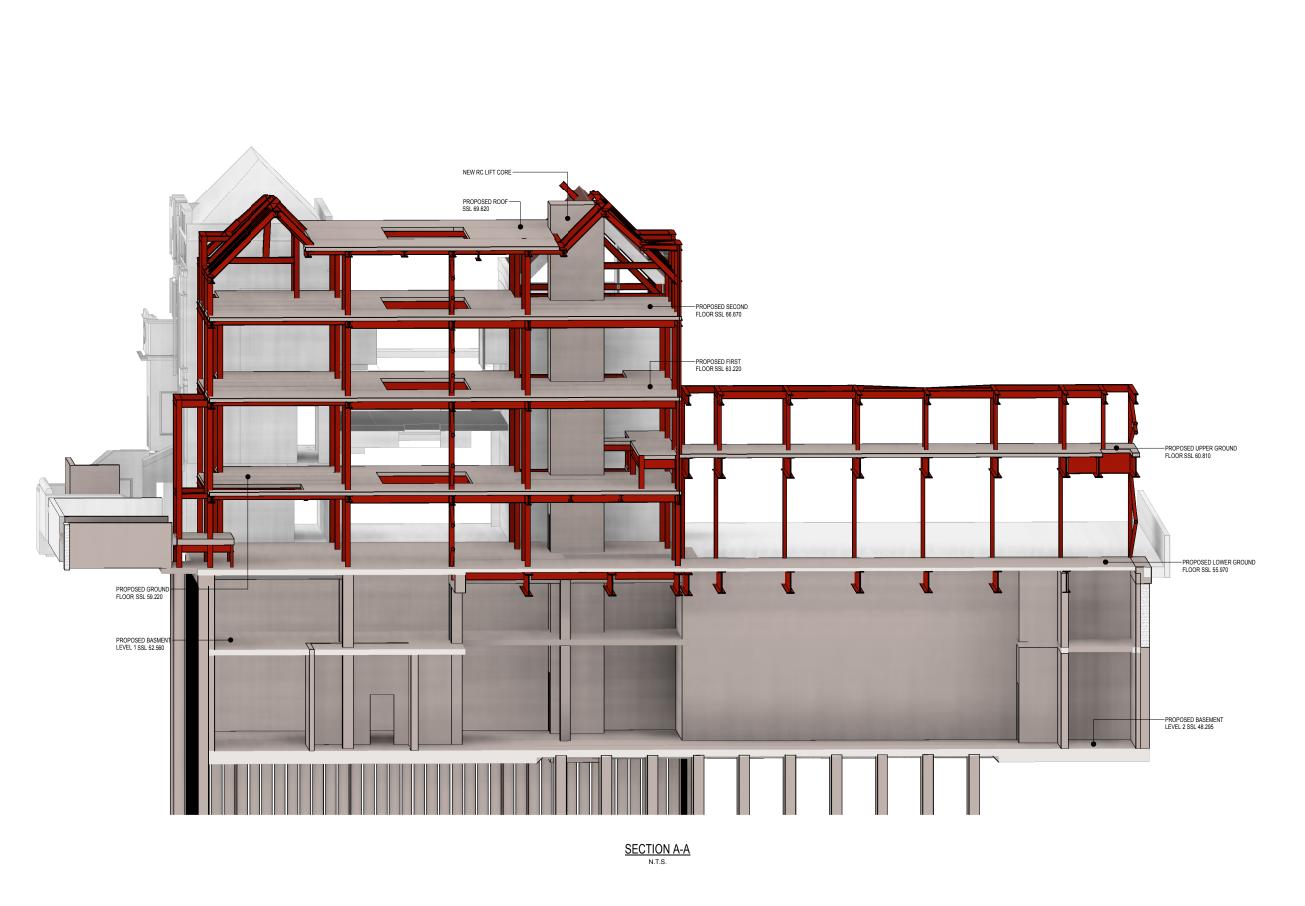

drawing ti

Proposed 3D Long Section A-A

| cale (s) | date        | drawn |
|----------|-------------|-------|
| T.S      | August 2016 | DPr   |

| project no |      |       | drawing status |         |          |  |
|------------|------|-------|----------------|---------|----------|--|
| 2150206    |      |       | Preliminary    |         |          |  |
| originator | zone | level | role           | drg no. | revision |  |
| EW         | 00   | SEC   | S              | 2000    | P2       |  |