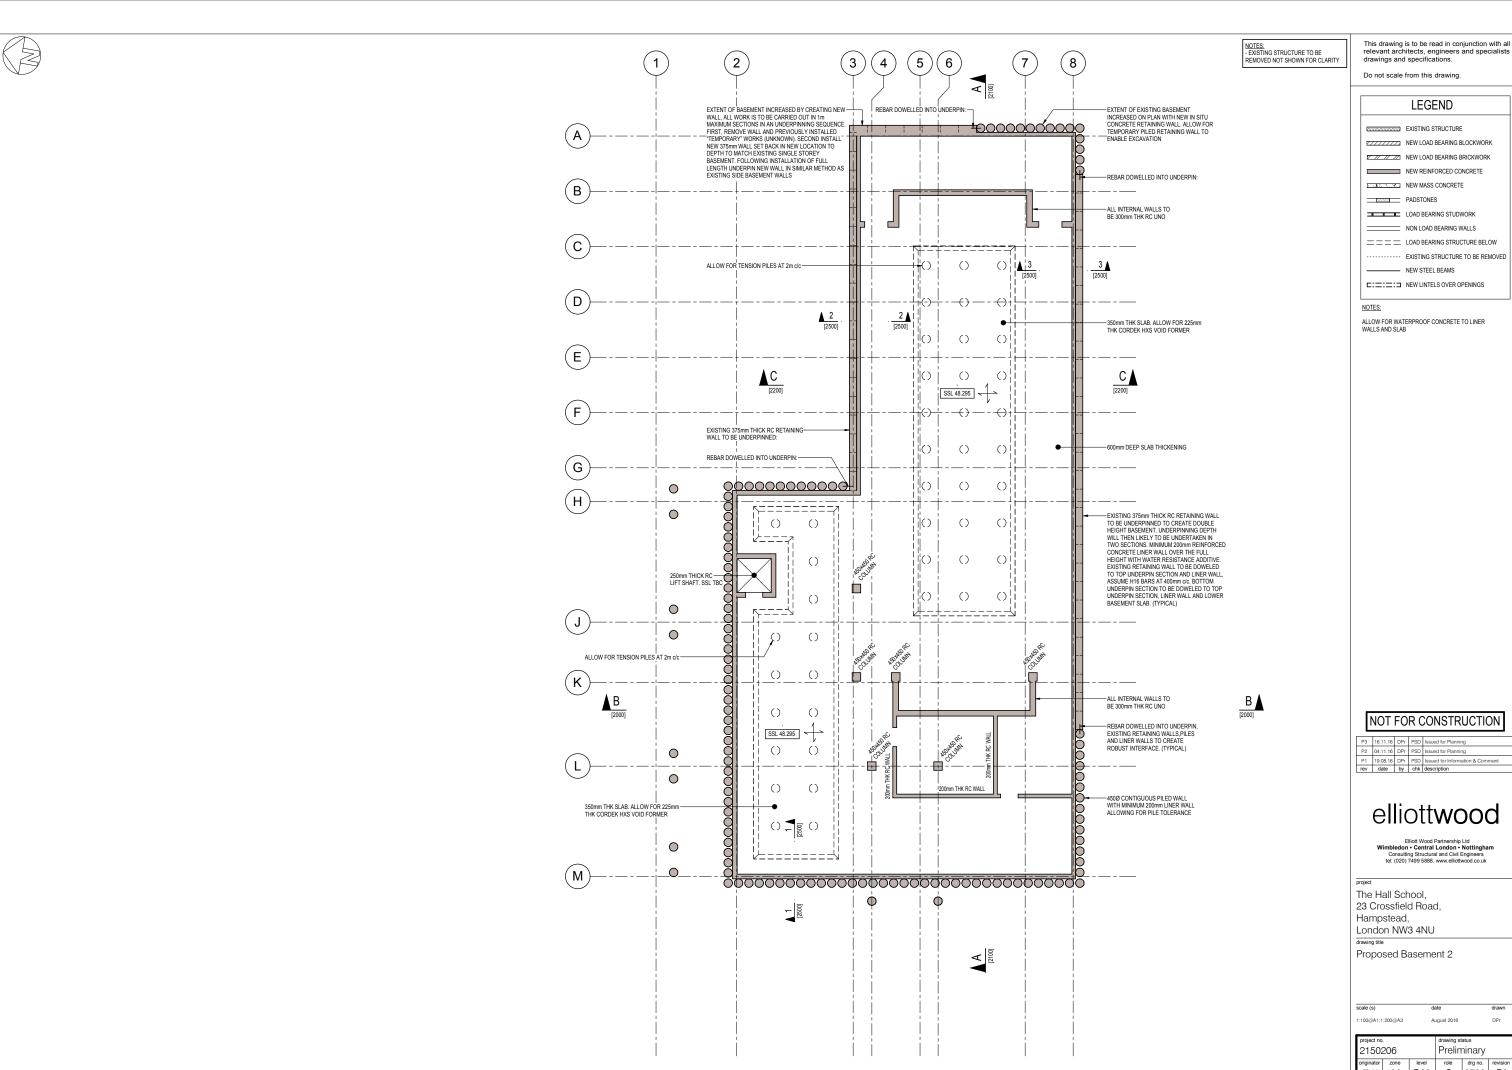

| LEGEND     |                                  |  |  |  |  |  |  |
|------------|----------------------------------|--|--|--|--|--|--|
|            | EXISTING STRUCTURE               |  |  |  |  |  |  |
| ///////    | NEW LOAD BEARING BLOCKWORK       |  |  |  |  |  |  |
|            | NEW LOAD BEARING BRICKWORK       |  |  |  |  |  |  |
|            | NEW REINFORCED CONCRETE          |  |  |  |  |  |  |
| - A. C. W. | NEW MASS CONCRETE                |  |  |  |  |  |  |
|            | PADSTONES                        |  |  |  |  |  |  |
| <u> </u>   | LOAD BEARING STUDWORK            |  |  |  |  |  |  |
|            | NON LOAD BEARING WALLS           |  |  |  |  |  |  |
| ====       | LOAD BEARING STRUCTURE BELOW     |  |  |  |  |  |  |
|            | EXISTING STRUCTURE TO BE REMOVED |  |  |  |  |  |  |
|            | NEW STEEL BEAMS                  |  |  |  |  |  |  |
| C:=:=:3    | NEW LINTELS OVER OPENINGS        |  |  |  |  |  |  |
|            |                                  |  |  |  |  |  |  |

|         | LEGEND                           |
|---------|----------------------------------|
|         | EXISTING STRUCTURE               |
| ·////// | NEW LOAD BEARING BLOCKWORK       |
|         | NEW LOAD BEARING BRICKWORK       |
|         | NEW REINFORCED CONCRETE          |
| - A     | NEW MASS CONCRETE                |
|         | PADSTONES                        |
|         | LOAD BEARING STUDWORK            |
| ===     | NON LOAD BEARING WALLS           |
| ====    | LOAD BEARING STRUCTURE BELOW     |
|         | EXISTING STRUCTURE TO BE REMOVED |
|         | NEW STEEL BEAMS                  |
| C:=:=:3 | NEW LINTELS OVER OPENINGS        |
|         |                                  |