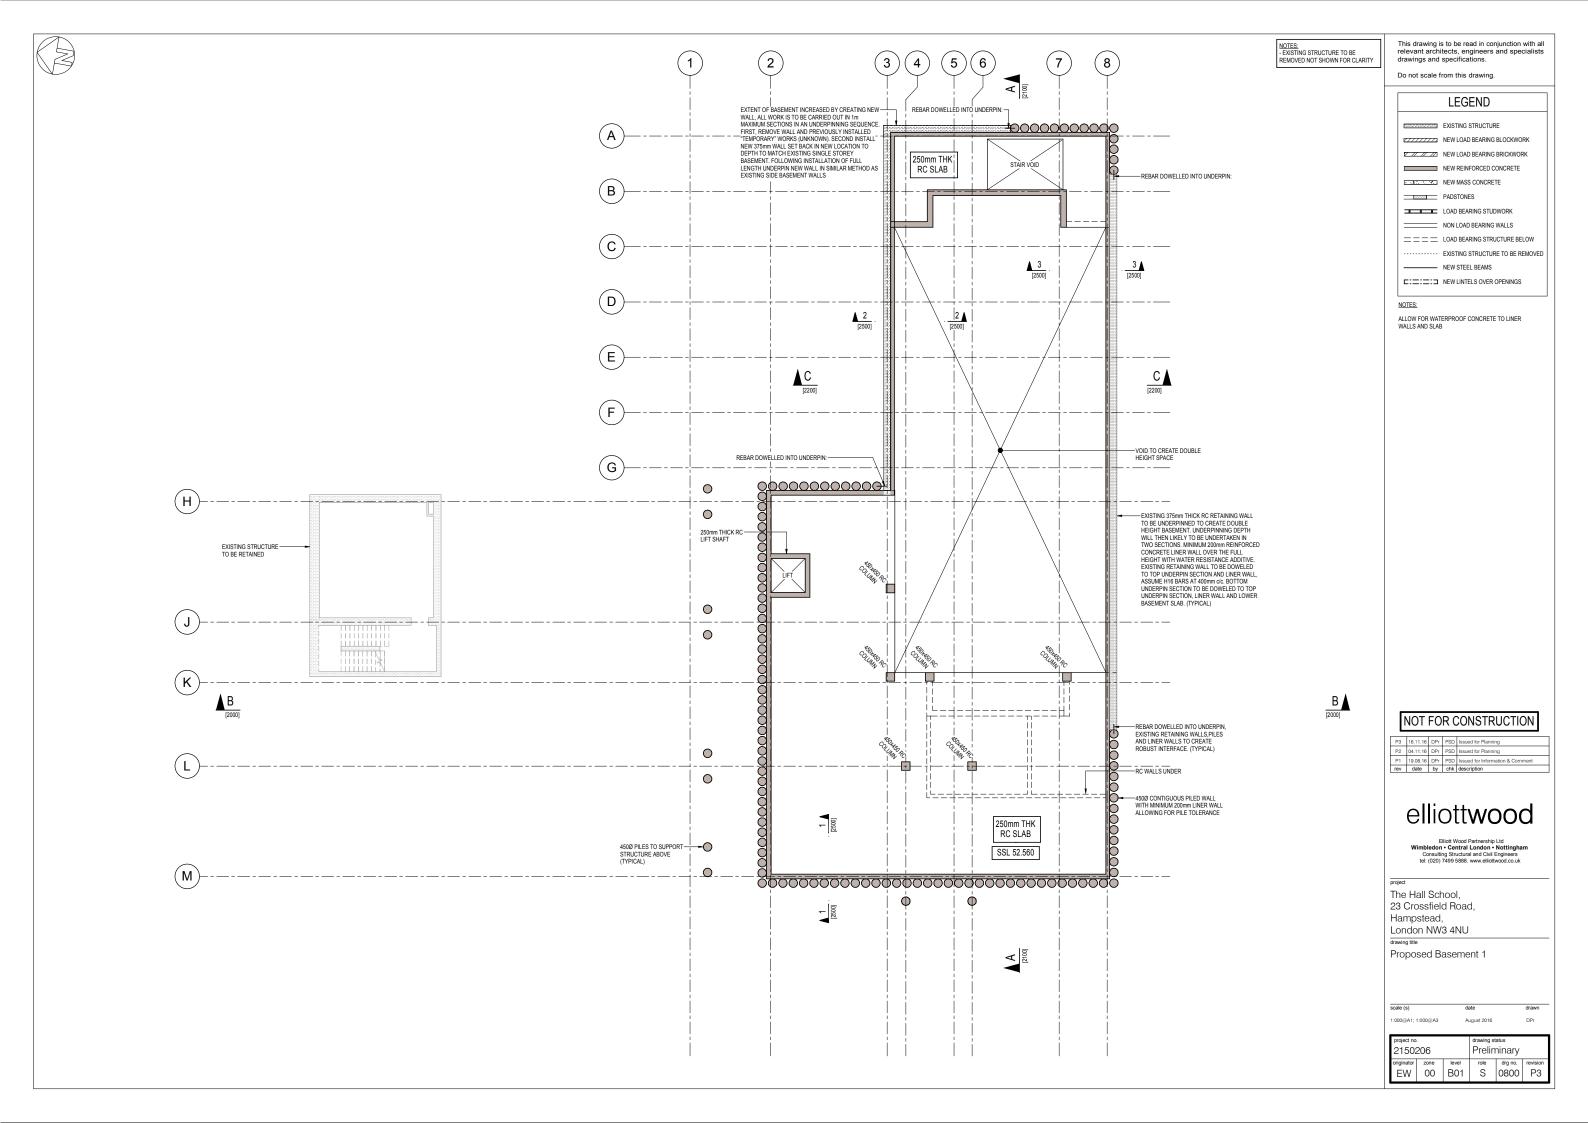

| LEGEND     |                                  |  |  |  |  |  |  |
|------------|----------------------------------|--|--|--|--|--|--|
|            | EXISTING STRUCTURE               |  |  |  |  |  |  |
| ///////    | NEW LOAD BEARING BLOCKWORK       |  |  |  |  |  |  |
|            | NEW LOAD BEARING BRICKWORK       |  |  |  |  |  |  |
|            | NEW REINFORCED CONCRETE          |  |  |  |  |  |  |
| - A. C. W. | NEW MASS CONCRETE                |  |  |  |  |  |  |
|            | PADSTONES                        |  |  |  |  |  |  |
| <u> </u>   | LOAD BEARING STUDWORK            |  |  |  |  |  |  |
|            | NON LOAD BEARING WALLS           |  |  |  |  |  |  |
| ====       | LOAD BEARING STRUCTURE BELOW     |  |  |  |  |  |  |
|            | EXISTING STRUCTURE TO BE REMOVED |  |  |  |  |  |  |
|            | NEW STEEL BEAMS                  |  |  |  |  |  |  |
| C:=:=:3    | NEW LINTELS OVER OPENINGS        |  |  |  |  |  |  |
|            |                                  |  |  |  |  |  |  |