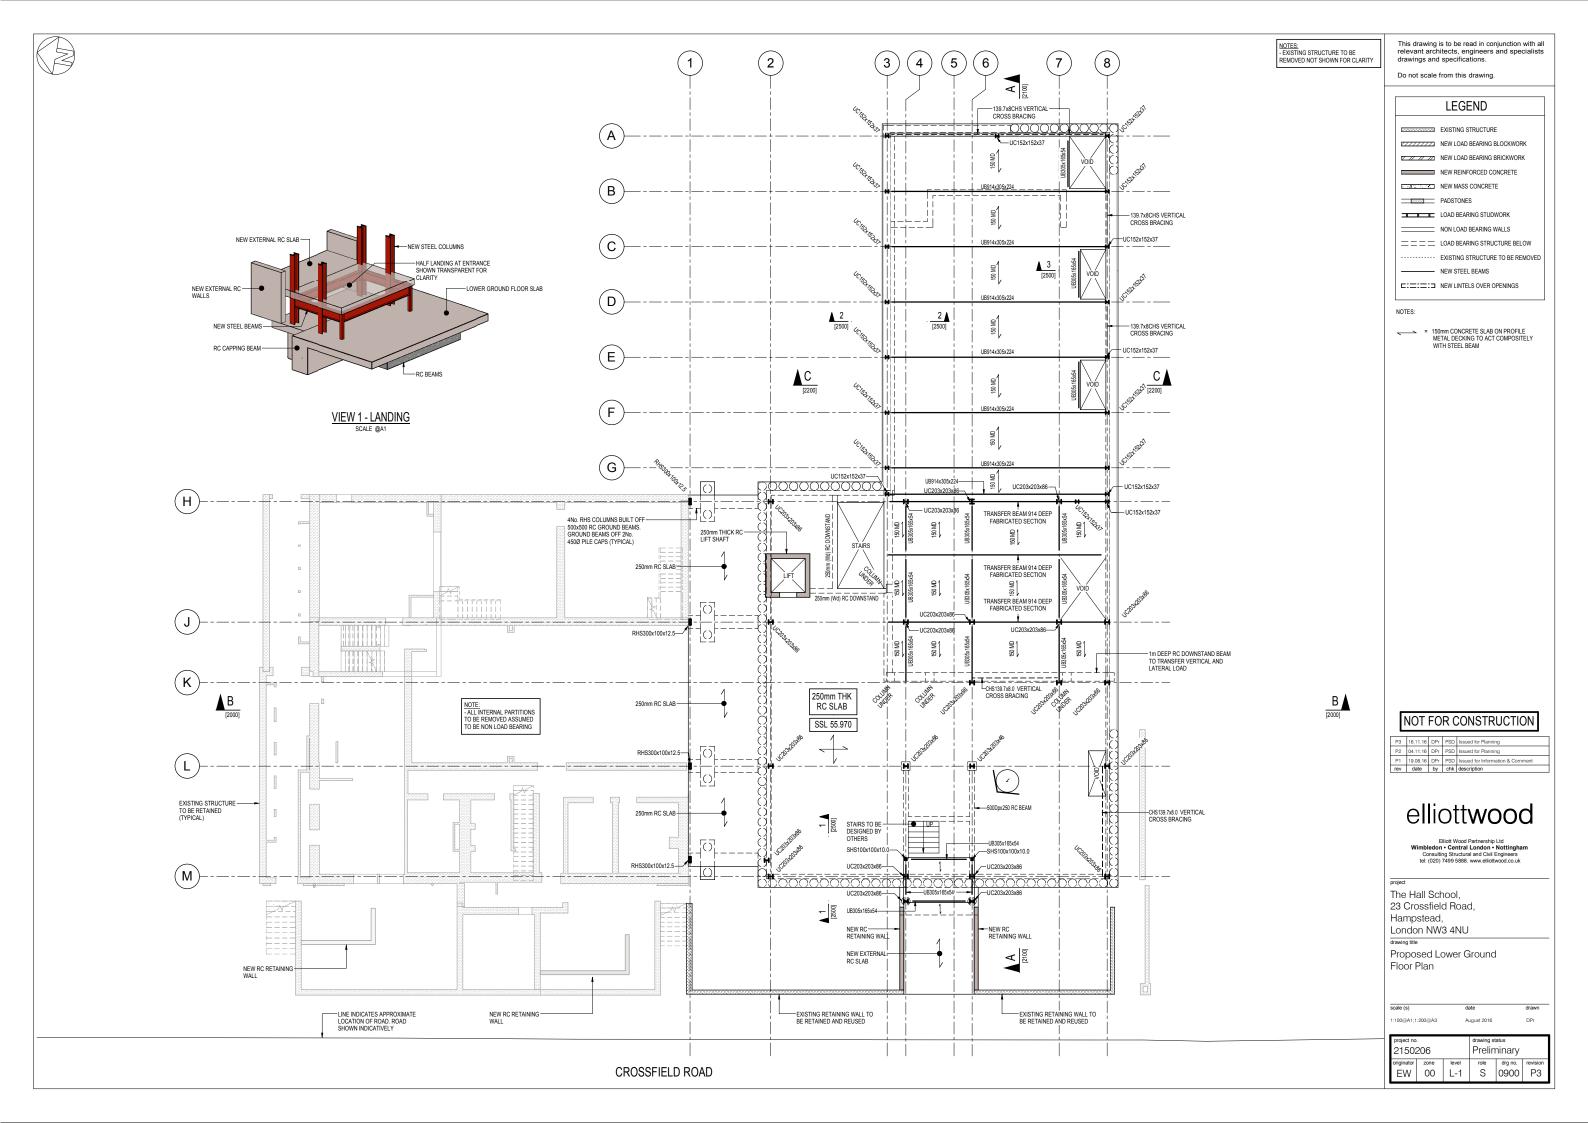

|         | LEGEND                           |
|---------|----------------------------------|
|         | EXISTING STRUCTURE               |
| ·////// | NEW LOAD BEARING BLOCKWORK       |
|         | NEW LOAD BEARING BRICKWORK       |
|         | NEW REINFORCED CONCRETE          |
| - A     | NEW MASS CONCRETE                |
|         | PADSTONES                        |
|         | LOAD BEARING STUDWORK            |
| ===     | NON LOAD BEARING WALLS           |
| ====    | LOAD BEARING STRUCTURE BELOW     |
|         | EXISTING STRUCTURE TO BE REMOVED |
|         | NEW STEEL BEAMS                  |
| C:=:=:3 | NEW LINTELS OVER OPENINGS        |
|         |                                  |