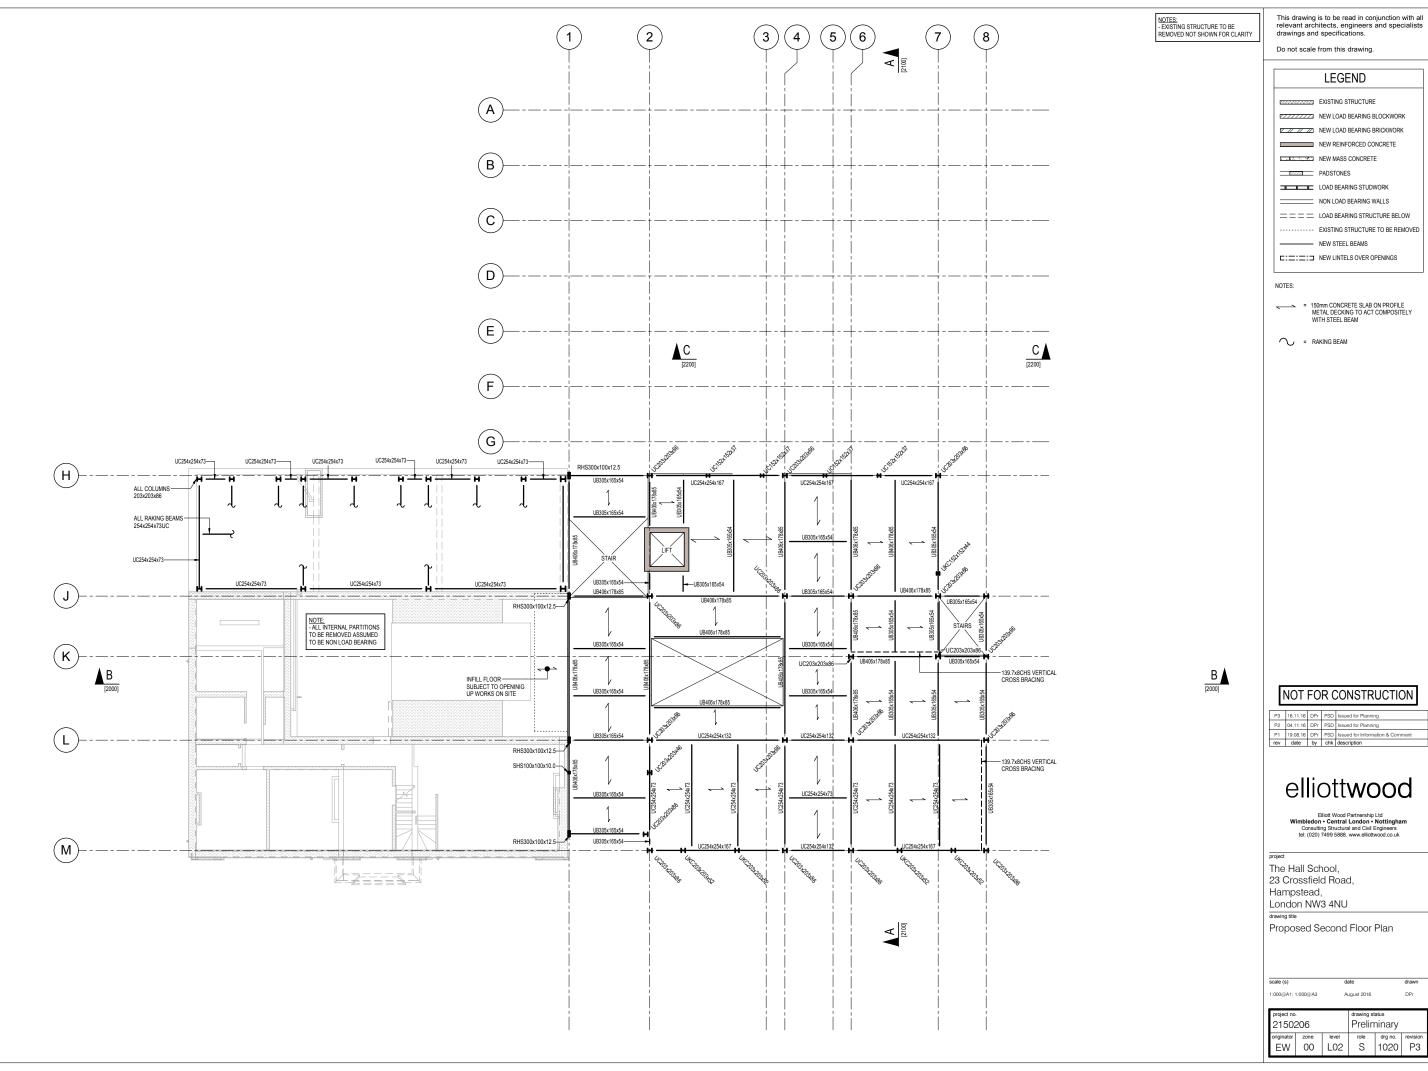

| LEGEND     |                                  |  |  |  |  |  |  |
|------------|----------------------------------|--|--|--|--|--|--|
|            | EXISTING STRUCTURE               |  |  |  |  |  |  |
| ///////    | NEW LOAD BEARING BLOCKWORK       |  |  |  |  |  |  |
|            | NEW LOAD BEARING BRICKWORK       |  |  |  |  |  |  |
|            | NEW REINFORCED CONCRETE          |  |  |  |  |  |  |
| - A. C. W. | NEW MASS CONCRETE                |  |  |  |  |  |  |
|            | PADSTONES                        |  |  |  |  |  |  |
| <u> </u>   | LOAD BEARING STUDWORK            |  |  |  |  |  |  |
|            | NON LOAD BEARING WALLS           |  |  |  |  |  |  |
| ====       | LOAD BEARING STRUCTURE BELOW     |  |  |  |  |  |  |
|            | EXISTING STRUCTURE TO BE REMOVED |  |  |  |  |  |  |
|            | NEW STEEL BEAMS                  |  |  |  |  |  |  |
| C:=:=:3    | NEW LINTELS OVER OPENINGS        |  |  |  |  |  |  |
|            |                                  |  |  |  |  |  |  |