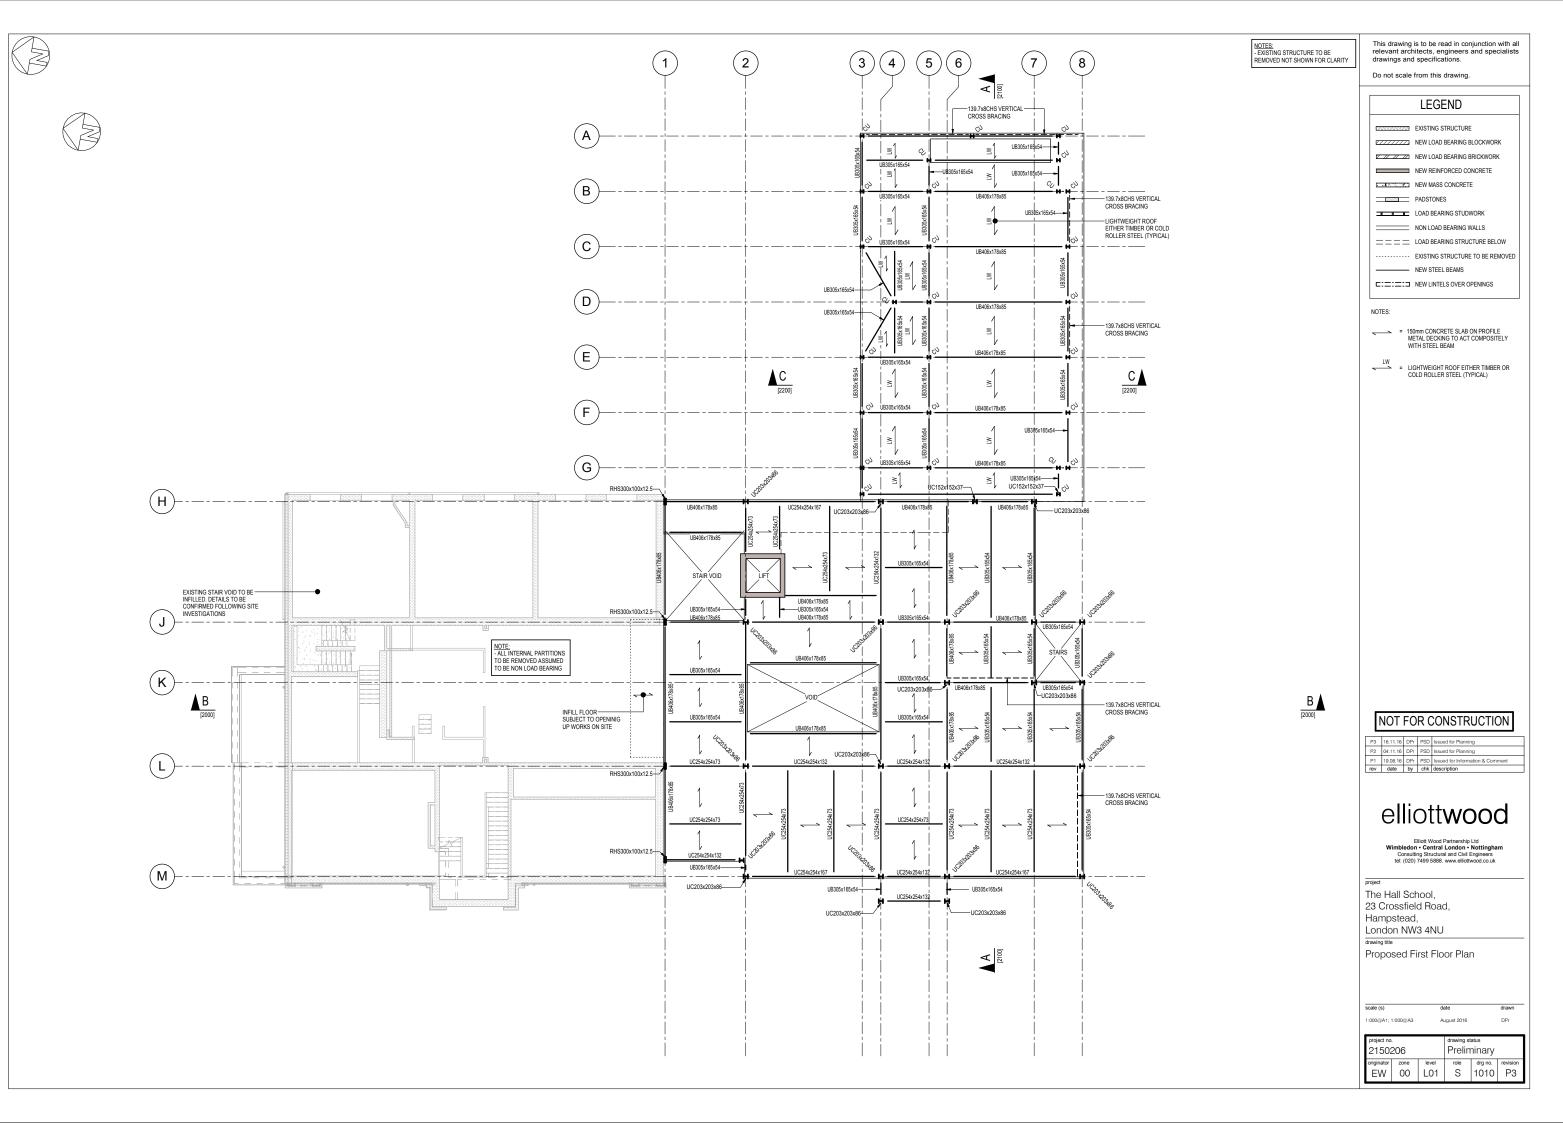

| LEGEND     |                                  |  |  |  |  |  |  |
|------------|----------------------------------|--|--|--|--|--|--|
|            | EXISTING STRUCTURE               |  |  |  |  |  |  |
| ///////    | NEW LOAD BEARING BLOCKWORK       |  |  |  |  |  |  |
|            | NEW LOAD BEARING BRICKWORK       |  |  |  |  |  |  |
|            | NEW REINFORCED CONCRETE          |  |  |  |  |  |  |
| - A. C. W. | NEW MASS CONCRETE                |  |  |  |  |  |  |
|            | PADSTONES                        |  |  |  |  |  |  |
| <u> </u>   | LOAD BEARING STUDWORK            |  |  |  |  |  |  |
|            | NON LOAD BEARING WALLS           |  |  |  |  |  |  |
| ====       | LOAD BEARING STRUCTURE BELOW     |  |  |  |  |  |  |
|            | EXISTING STRUCTURE TO BE REMOVED |  |  |  |  |  |  |
|            | NEW STEEL BEAMS                  |  |  |  |  |  |  |
| C:=:=:3    | NEW LINTELS OVER OPENINGS        |  |  |  |  |  |  |
|            |                                  |  |  |  |  |  |  |