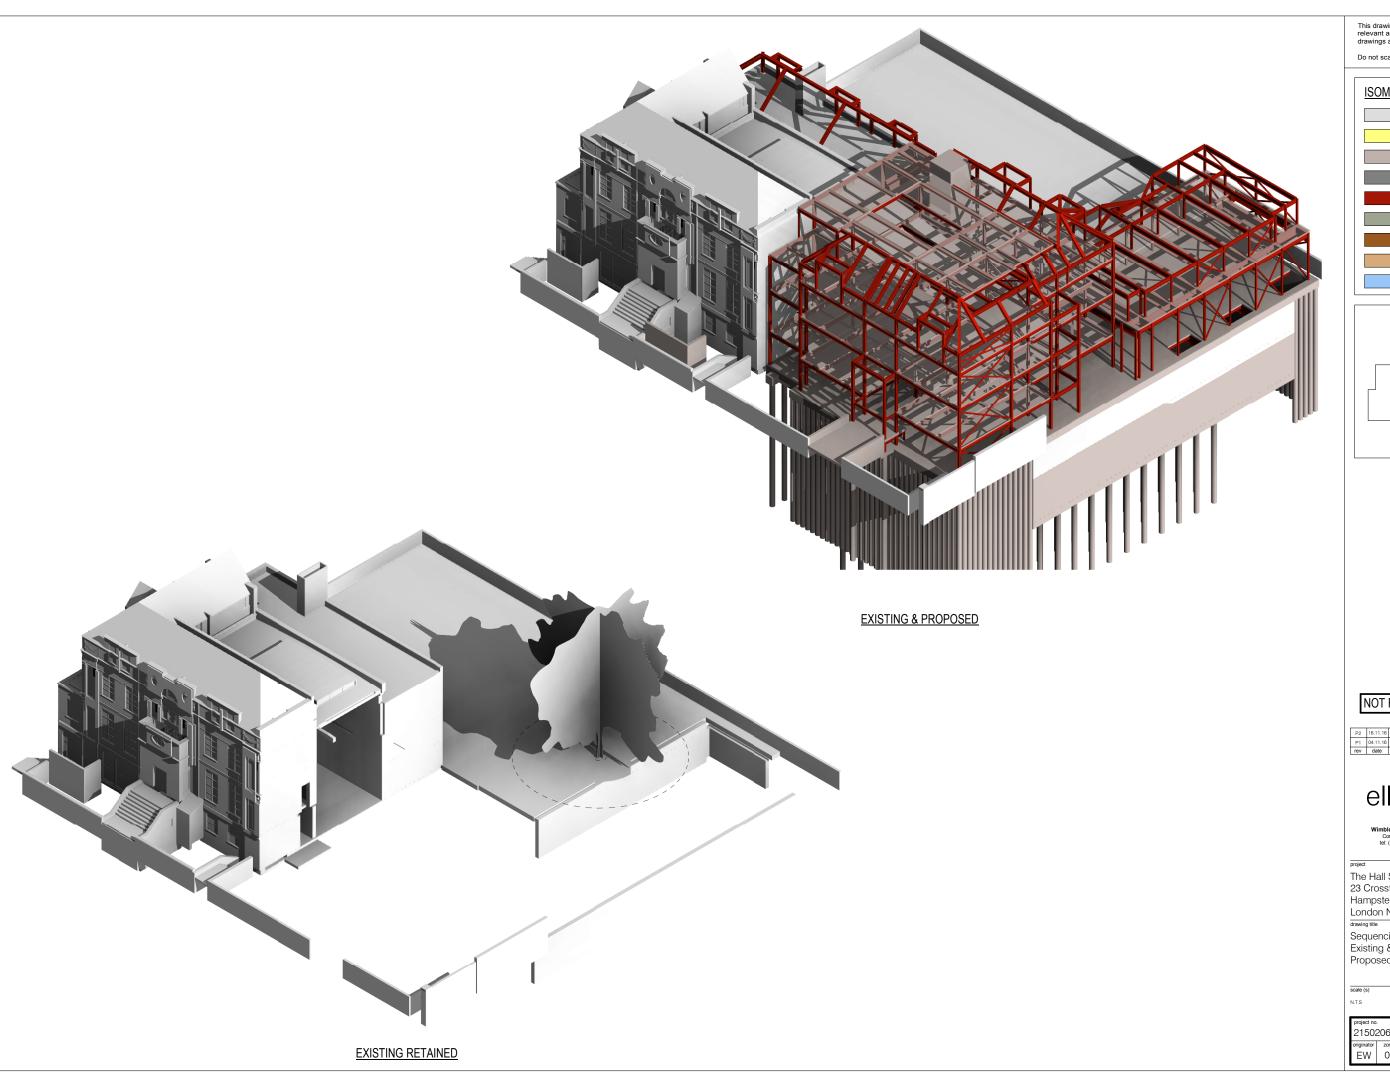

Sequencing Drawings Sheet 2
Existing & Retained + Existing & Proposed

| scale (s) | date        | drawn |
|-----------|-------------|-------|
| N.T.S     | August 2016 | DPr   |

|   | 21502           |    |       | Preliminary |         |          |   |
|---|-----------------|----|-------|-------------|---------|----------|---|
| ı | originator zone |    | level | role        | drg no. | revision | H |
|   | EW              | 00 | VIS   | S           | 0006    | P2       | H |