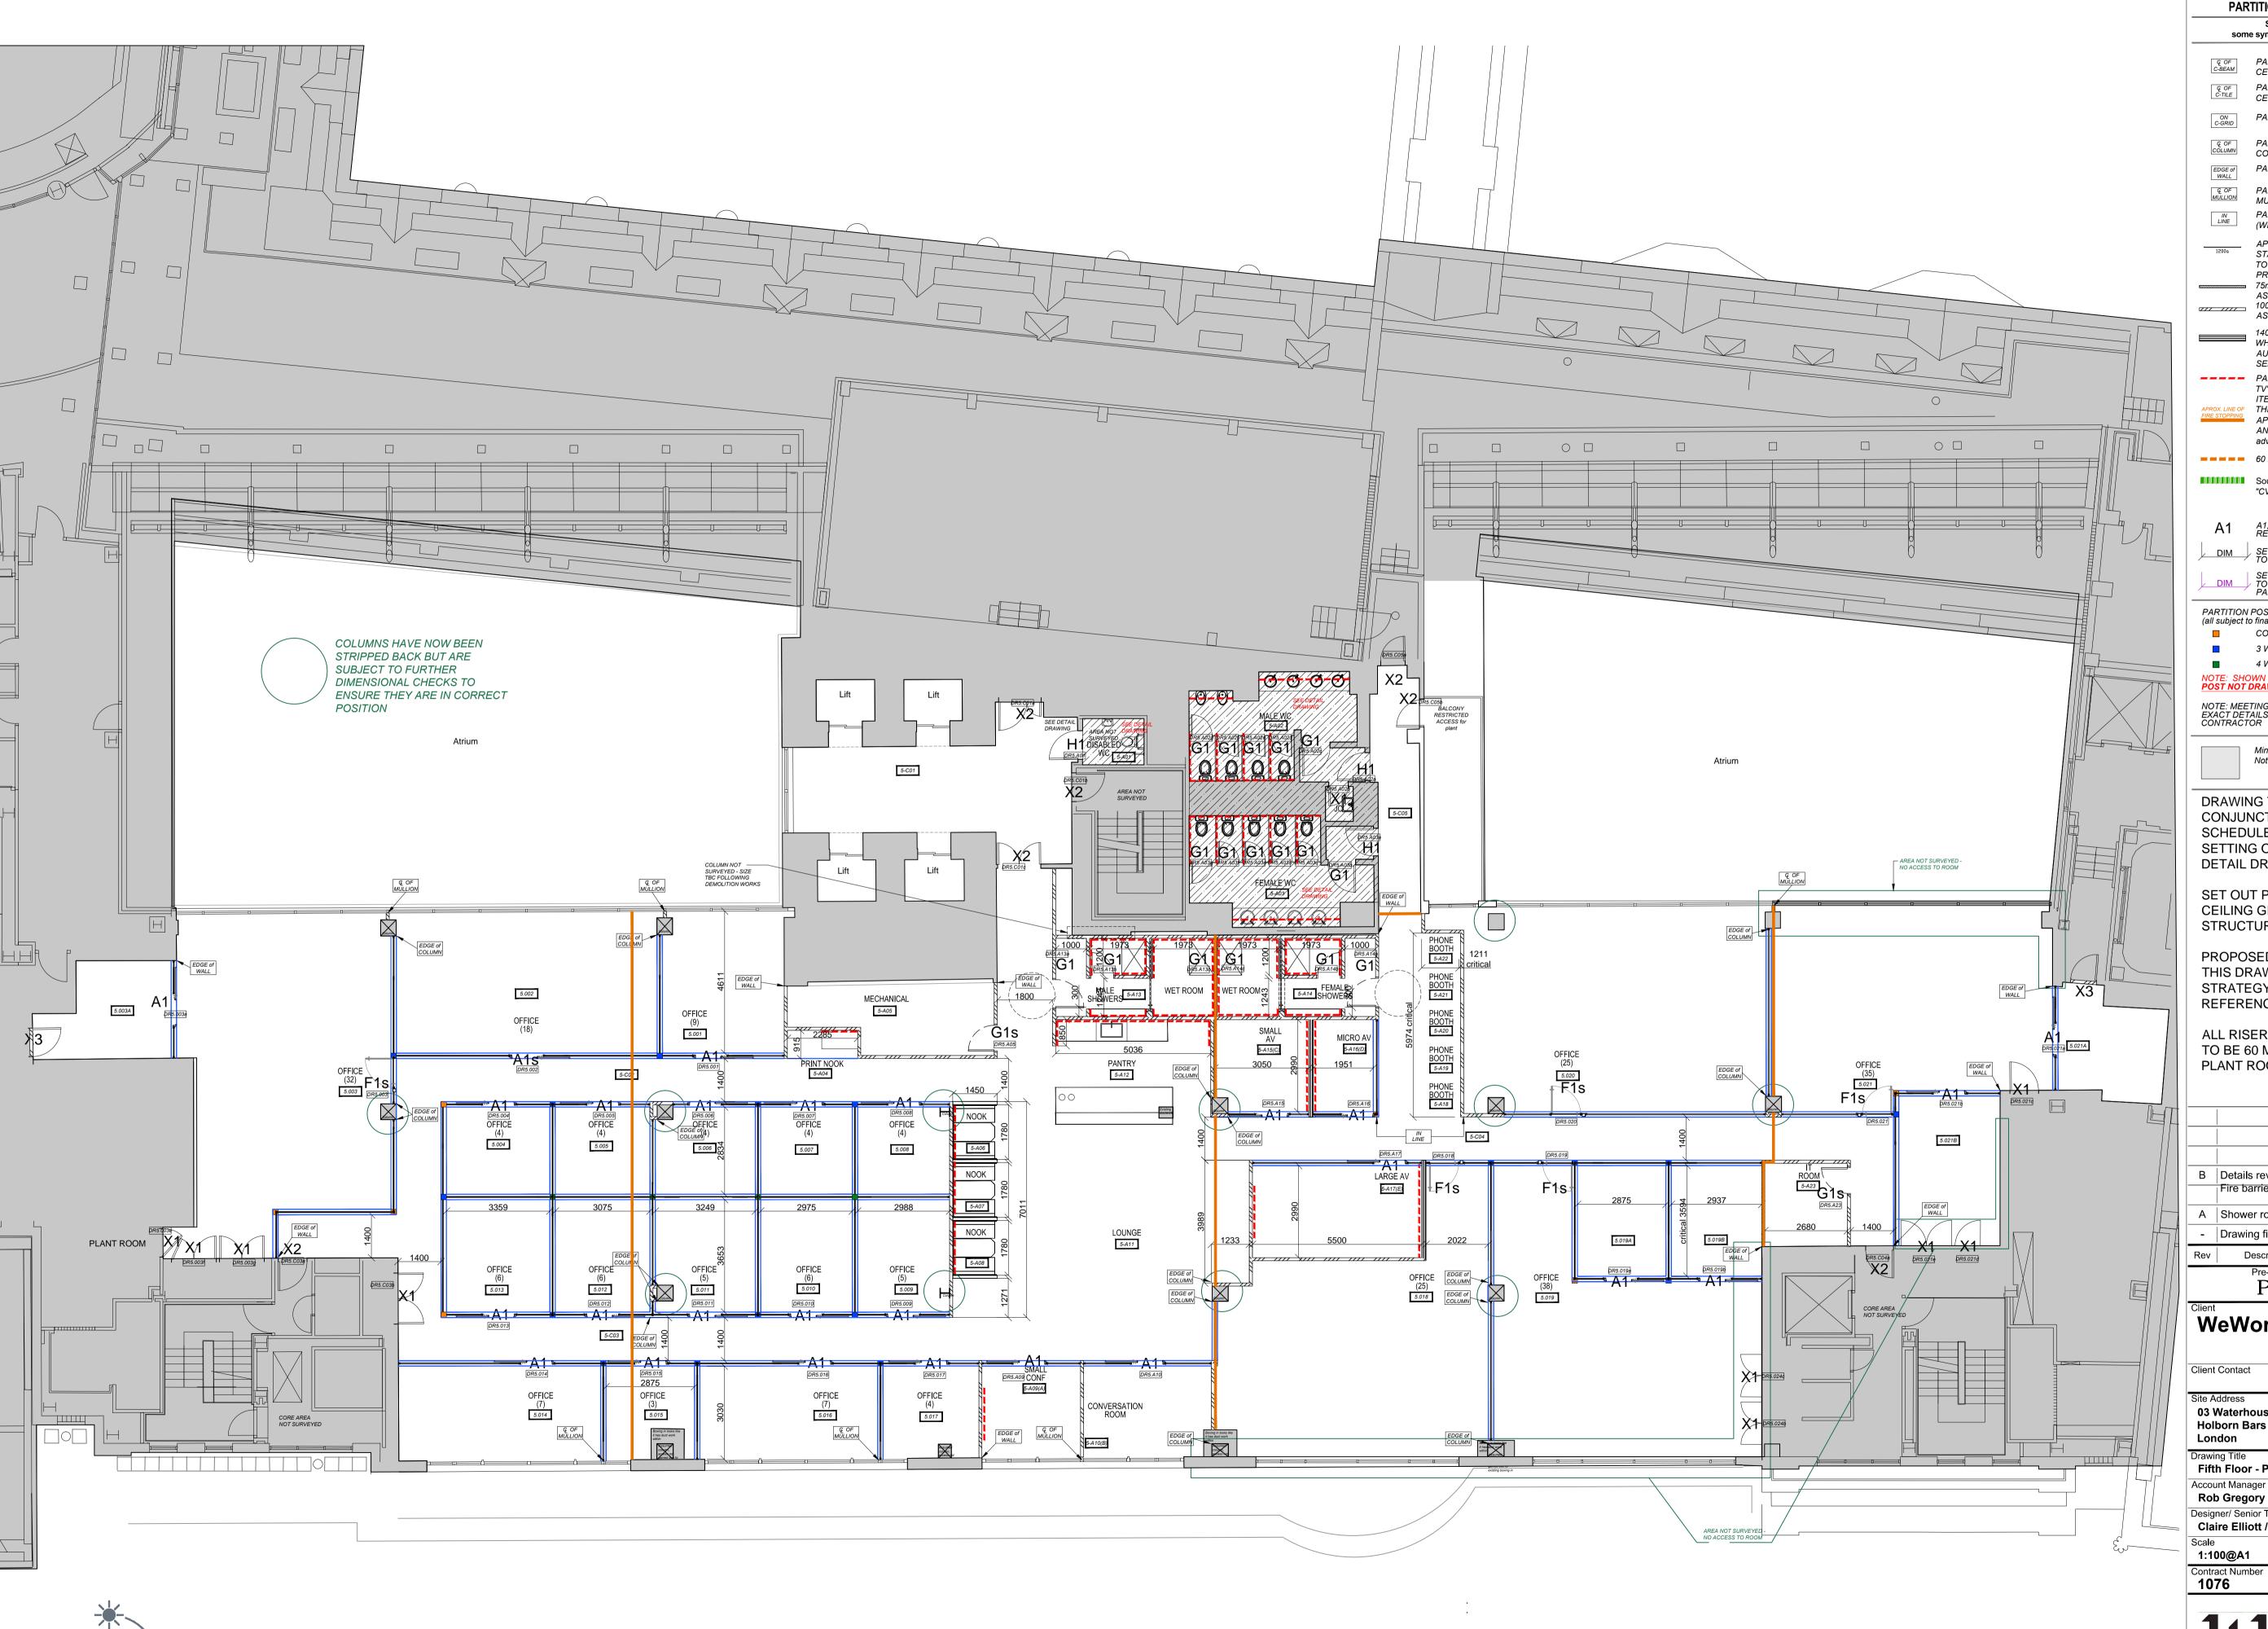

Metre scale

NOTES: This drawing is the exclusive Copyright of Ltb and may not be copied or handed to any Third parties without prior consent. All dimensions must be checked on site and not scaled from the drawing. All drawings and proposals are subject to approvals by statutory authorities

PARTITION SETTING OUT LAYOUT LEGEND some symbols may not appear on the layout plan

PARTITION TO BE BUILT ON CENTRELINE OF CEILING BEAM ABOVE

PARTITION TO BE BUILT ON CENTRELINE OF

CEILING TILE ABOVE PARTITION TO BE BUILT ON CEILING GRID ABOVE

PARTITION TO BE BUILT ON CENTERLINE OF

PARTITION TO BE BUILT OFF EDGE OF WALL PARTITION TO BE BUILT ON CENTERLINE OF

MULLION PARTITION TO BE BUILT IN LINE

(WITH OBJECTS SHOWN)

APPROVED GLASS PARTITION SYSTEM WITH STANDARD DOT MANIFESTION. CROSS WALLS TO HAVE ACOUSTIC GLASS AND VINYL PRIVACY FILM - SEE DETAIL DRAWING.

75mm PARTITION WITH PLY STRENGTHENING AS NOTED. 100mm PARTITION WITH PLY STRENGTHENING

AS NOTED. 140mm PARTITION WITH PLY STRENGTHENING WHERE NOTED FOR WEWORK STANDARD

AUDIO VISUAL WALL SET UP -SEE Viastak details for alcove etc. PARTITION STRENGTHENING TO ENSURE TV'S, WHITEBOARDS AND OTHER HEAVY

ITEMS CAN BE INSTALLED EITHER FOR DAY 1 OR APROX. LINE OF THE FUTURE. APPROXIMATE LINE OF FIRE STOPPING IN FLOOR AND CEILING VOID - to intervals to Building Control advice. FIRE BARRIERS BY LANDLORD (TBC).

■■■■ 60 min FIRE RATED PARTITION WALL AND DOOR Sound Barrier - "FV" - in Floor Void or

"CV" - in Ceiling Void

A1, F1, G1 ETC. DOOR TYPE NUMBER REFER TO 1041\_ALL\_DD DOOR DETAIL DRAWING

DIM SETTING-OUT DIMENSIONS TO BULKHEAD

DIM SETTING-OUT DIMENSIONS TO CENTER OF GLASS PARTITION

PARTITION POST KEY: (all subject to final costings)

CORNER POST

3 WAY POST

4 WAY POST

NOTE: SHOWN FOR ANNOTATION PURPOSES ONLY POST NOT DRAWN TO SCALE

NOTE: MEETING ROOMS DO NOT HAVE POST DETAILS. EXACT DETAILS TO BE DETERMINED BY PARTITIONING CONTRACTOR

Minimal works proposed to these areas. Notes shown in red.

DRAWING TO BE USED IN CONJUNCTION WITH FINISHES SCHEDULE, DETAIL DRAWINGS, EV SETTING OUT, PARTITION TYPES AND DETAIL DRAWINGS & DOOR DETAILS.

SET OUT PARTITIONS INLINE WITH CEILING GRID OR BUILDING STRUCTURE AS SHOWN.

PROPOSED CEILINGS NOT SHOWN ON THIS DRAWING - USE HLS AND CEILING STRATEGY DRAWINGS FOR REFERENCE.

ALL RISERS & STORES MAY REQUIRE TO BE 60 MIN. FIRE RATED. PLANT ROOM FIRE RATING TBC.

B Details revised to GA rev C. CE 04.11.16 Fire barriers added to floor void KR 05.10.16 A Shower room sizes revised DS 20.09.16 Drawing first produced Descriptive amendments Drawn by Date

Pre-Design - Construction - As Built PRE-DESIGN

## WeWork

Client Contact

03 Waterhouse Square - PHASE 3 **Holborn Bars** 

Fifth Floor - Partition Setting-Out

Account Manager **Rob Gregory** 

Designer/ Senior Tech. Designer / Project Manager Claire Elliott / Glenda Puntel / Kane Cummins Drawn by First Drawing Date 20/09/2016

Building Floor Detail Revision
01 05 P-SET B

322 High Holborn London WC1V 7PB

T: +44 (0)20 7553 9500