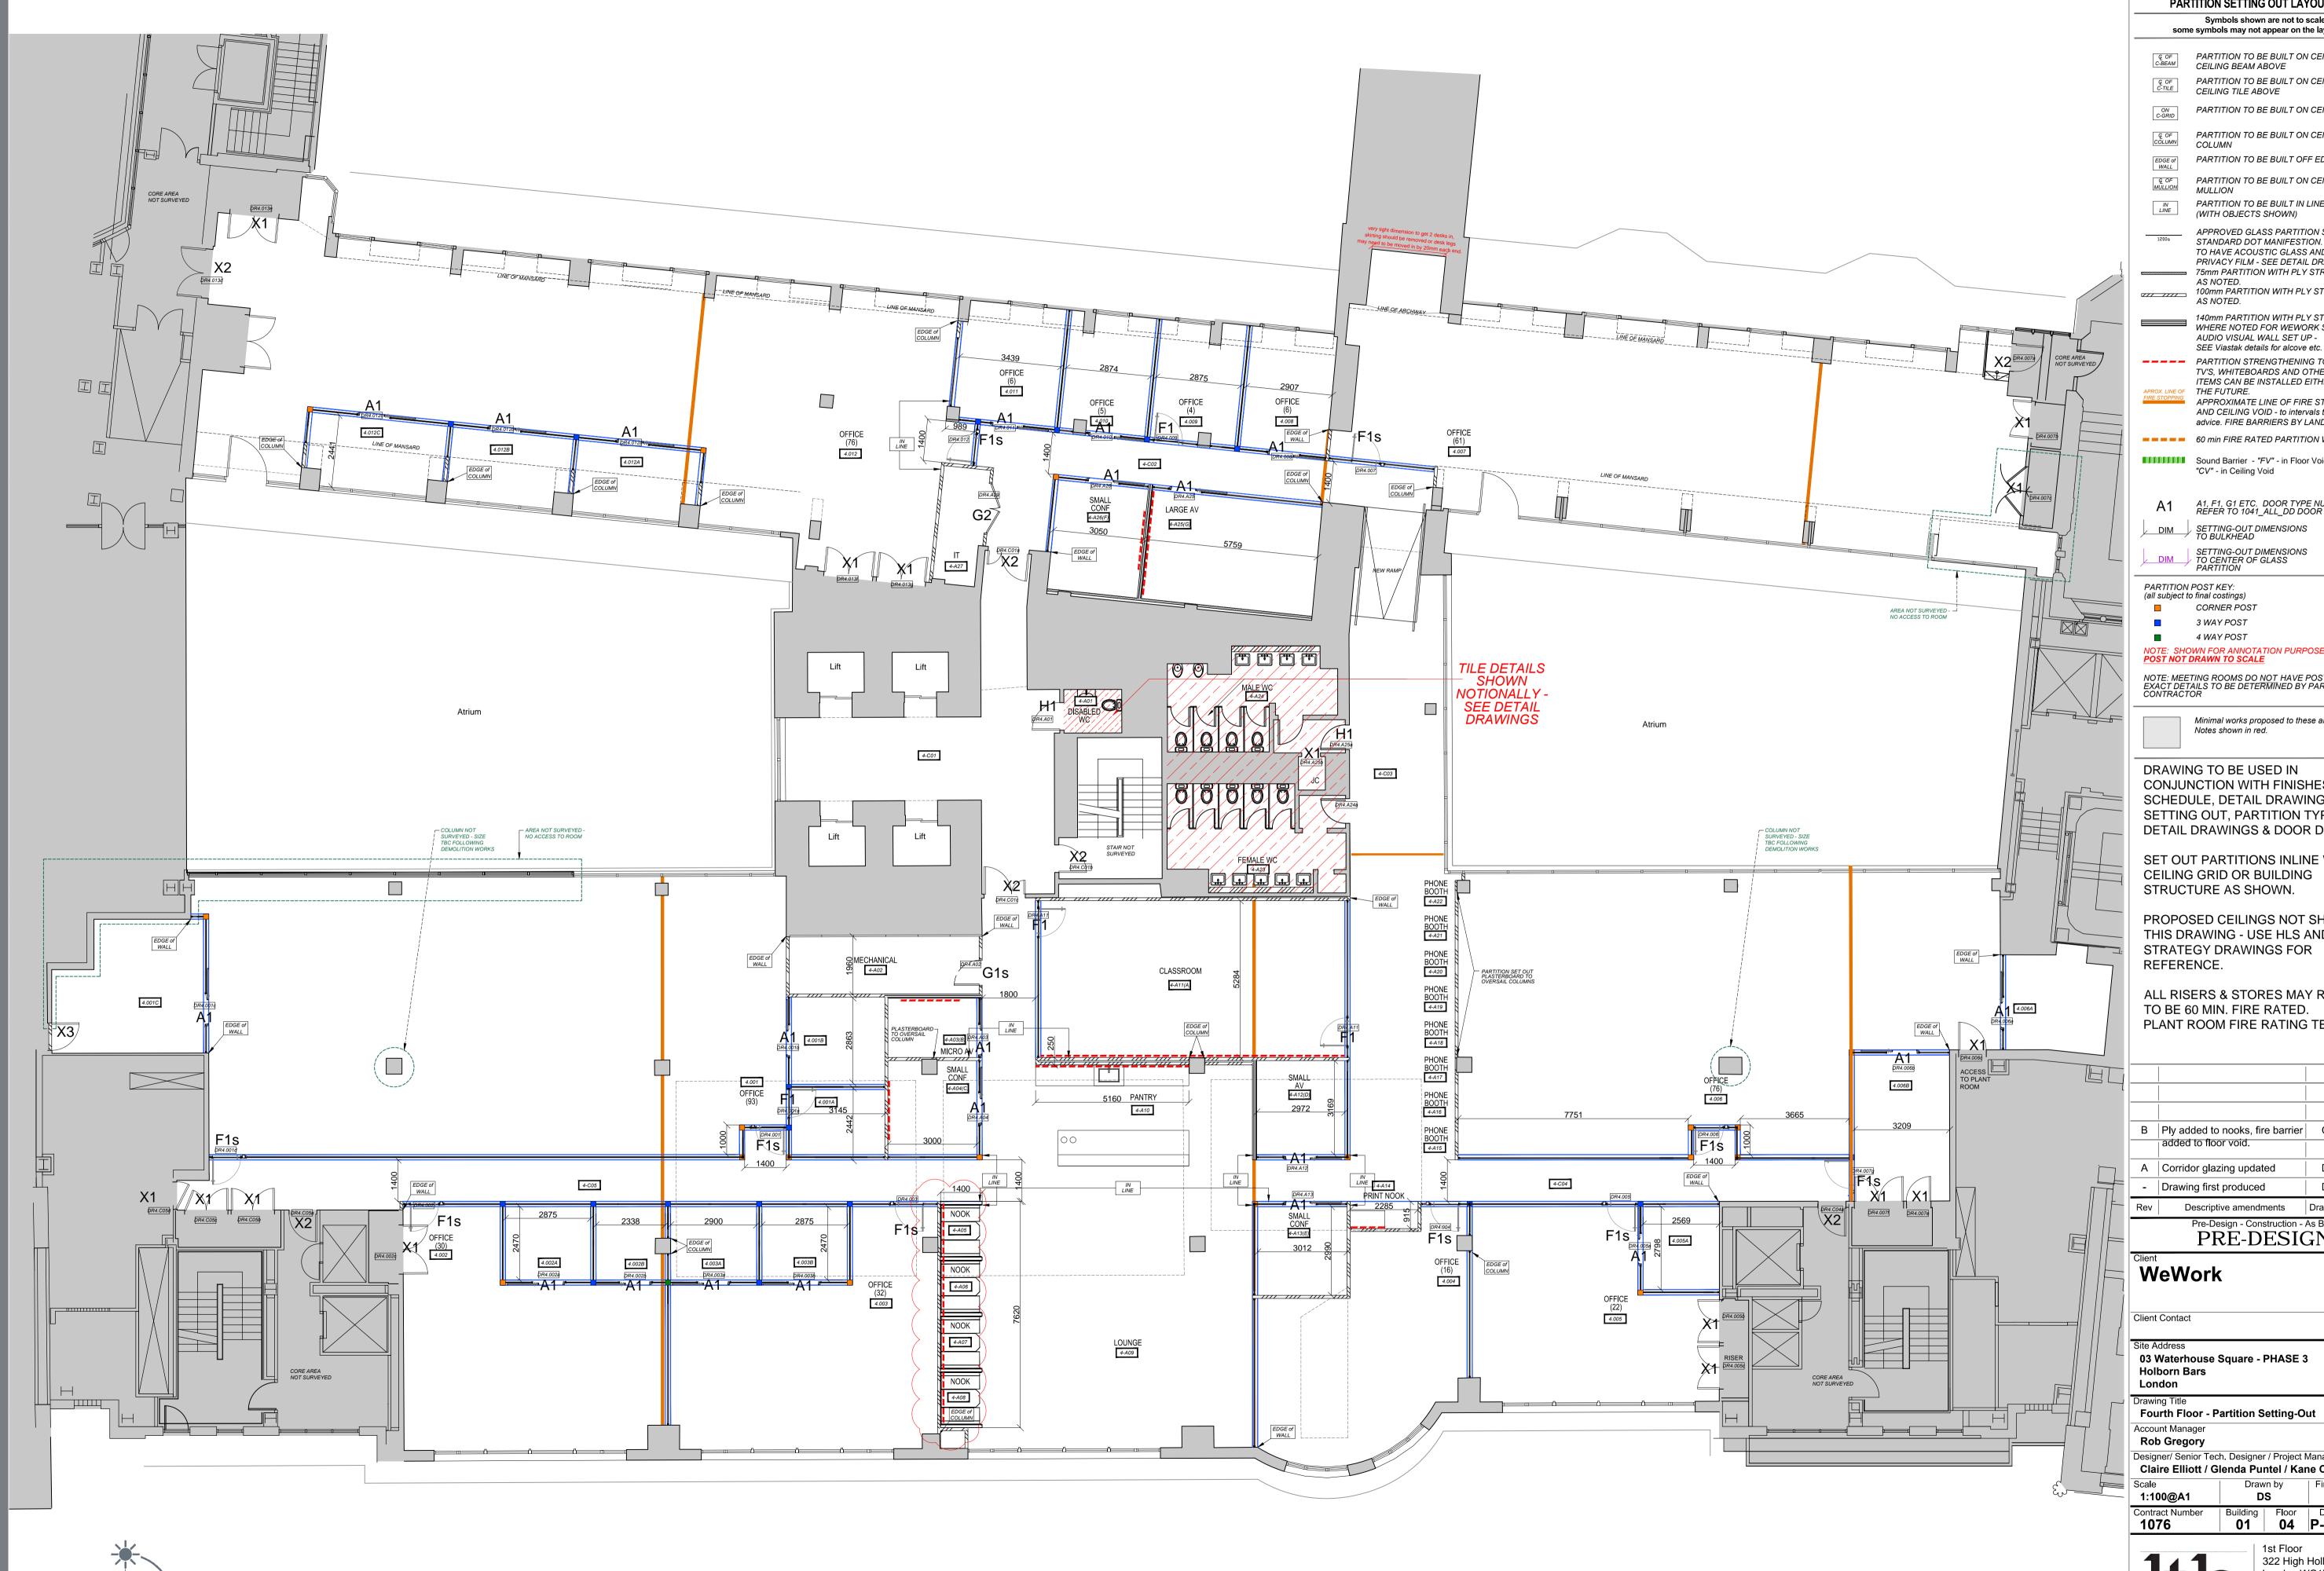

Metre scale

NOTES: This drawing is the exclusive Copyright of Ltb and may not be copied or handed to any Third parties without prior consent. All dimensions must be checked on site and not scaled from the drawing. All drawings and proposals are subject to approvals by statutory authorities

PARTITION SETTING OUT LAYOUT LEGEND Symbols shown are not to scale some symbols may not appear on the layout plan

Q OF PARTITION TO BE BUILT ON CENTRELINE OF CEILING BEAM ABOVE PARTITION TO BE BUILT ON CENTRELINE OF

CEILING TILE ABOVE PARTITION TO BE BUILT ON CEILING GRID ABOVE

PARTITION TO BE BUILT ON CENTERLINE OF

PARTITION TO BE BUILT OFF EDGE OF WALL PARTITION TO BE BUILT ON CENTERLINE OF

MULLION PARTITION TO BE BUILT IN LINE (WITH OBJECTS SHOWN)

APPROVED GLASS PARTITION SYSTEM WITH STANDARD DOT MANIFESTION. CROSS WALLS TO HAVE ACOUSTIC GLASS AND VINYL PRIVACY FILM - SEE DETAIL DRAWING. 75mm PARTITION WITH PLY STRENGTHENING

AS NOTED. 100mm PARTITION WITH PLY STRENGTHENING AS NOTED.

140mm PARTITION WITH PLY STRENGTHENING WHERE NOTED FOR WEWORK STANDARD AUDIO VISUAL WALL SET UP -

PARTITION STRENGTHENING TO ENSURE TV'S, WHITEBOARDS AND OTHER HEAVY ITEMS CAN BE INSTALLED EITHER FOR DAY 1 OR THE FUTURE.

APPROXIMATE LINE OF FIRE STOPPING IN FLOOR AND CEILING VOID - to intervals to Building Control advice. FIRE BARRIERS BY LANDLORD (TBC).

■■■■ 60 min FIRE RATED PARTITION WALL AND DOOR Sound Barrier - "FV" - in Floor Void or

A1, F1, G1 ETC. DOOR TYPE NUMBER REFER TO 1041\_ALL\_DD DOOR DETAIL DRAWING

DIM SETTING-OUT DIMENSIONS TO BULKHEAD

DIM SETTING-OUT DIMENSIONS TO CENTER OF GLASS PARTITION

PARTITION POST KEY: (all subject to final costings)

CORNER POST

3 WAY POST

4 WAY POST

NOTE: SHOWN FOR ANNOTATION PURPOSES ONLY POST NOT DRAWN TO SCALE

NOTE: MEETING ROOMS DO NOT HAVE POST DETAILS. EXACT DETAILS TO BE DETERMINED BY PARTITIONING CONTRACTOR

Minimal works proposed to these areas.

DRAWING TO BE USED IN CONJUNCTION WITH FINISHES SCHEDULE, DETAIL DRAWINGS, EV SETTING OUT, PARTITION TYPES AND DETAIL DRAWINGS & DOOR DETAILS.

SET OUT PARTITIONS INLINE WITH CEILING GRID OR BUILDING STRUCTURE AS SHOWN.

PROPOSED CEILINGS NOT SHOWN ON THIS DRAWING - USE HLS AND CEILING STRATEGY DRAWINGS FOR REFERENCE.

ALL RISERS & STORES MAY REQUIRE TO BE 60 MIN. FIRE RATED. PLANT ROOM FIRE RATING TBC.

| 1 |     |                                  |          |          |
|---|-----|----------------------------------|----------|----------|
|   |     |                                  |          |          |
|   | В   | Ply added to nooks, fire barrier | CE       | 04.11.16 |
|   |     | added to floor void.             |          |          |
|   | Α   | Corridor glazing updated         | DS       | 03.10.16 |
|   | _   | Drawing first produced           | DS       | 20.09.16 |
| - | Rev | Descriptive amendments           | Drawn by | Date     |

Pre-Design - Construction - As Built PRE-DESIGN

03 Waterhouse Square - PHASE 3 **Holborn Bars** 

## Fourth Floor - Partition Setting-Out

Account Manager **Rob Gregory** 

Designer/ Senior Tech. Designer / Project Manager Claire Elliott / Glenda Puntel / Kane Cummins

First Drawing Date 20/09/2016 Contract Number Building Floor Detail Revision

01 04 P-SET B

322 High Holborn London WC1V 7PB

T: +44 (0)20 7553 9500