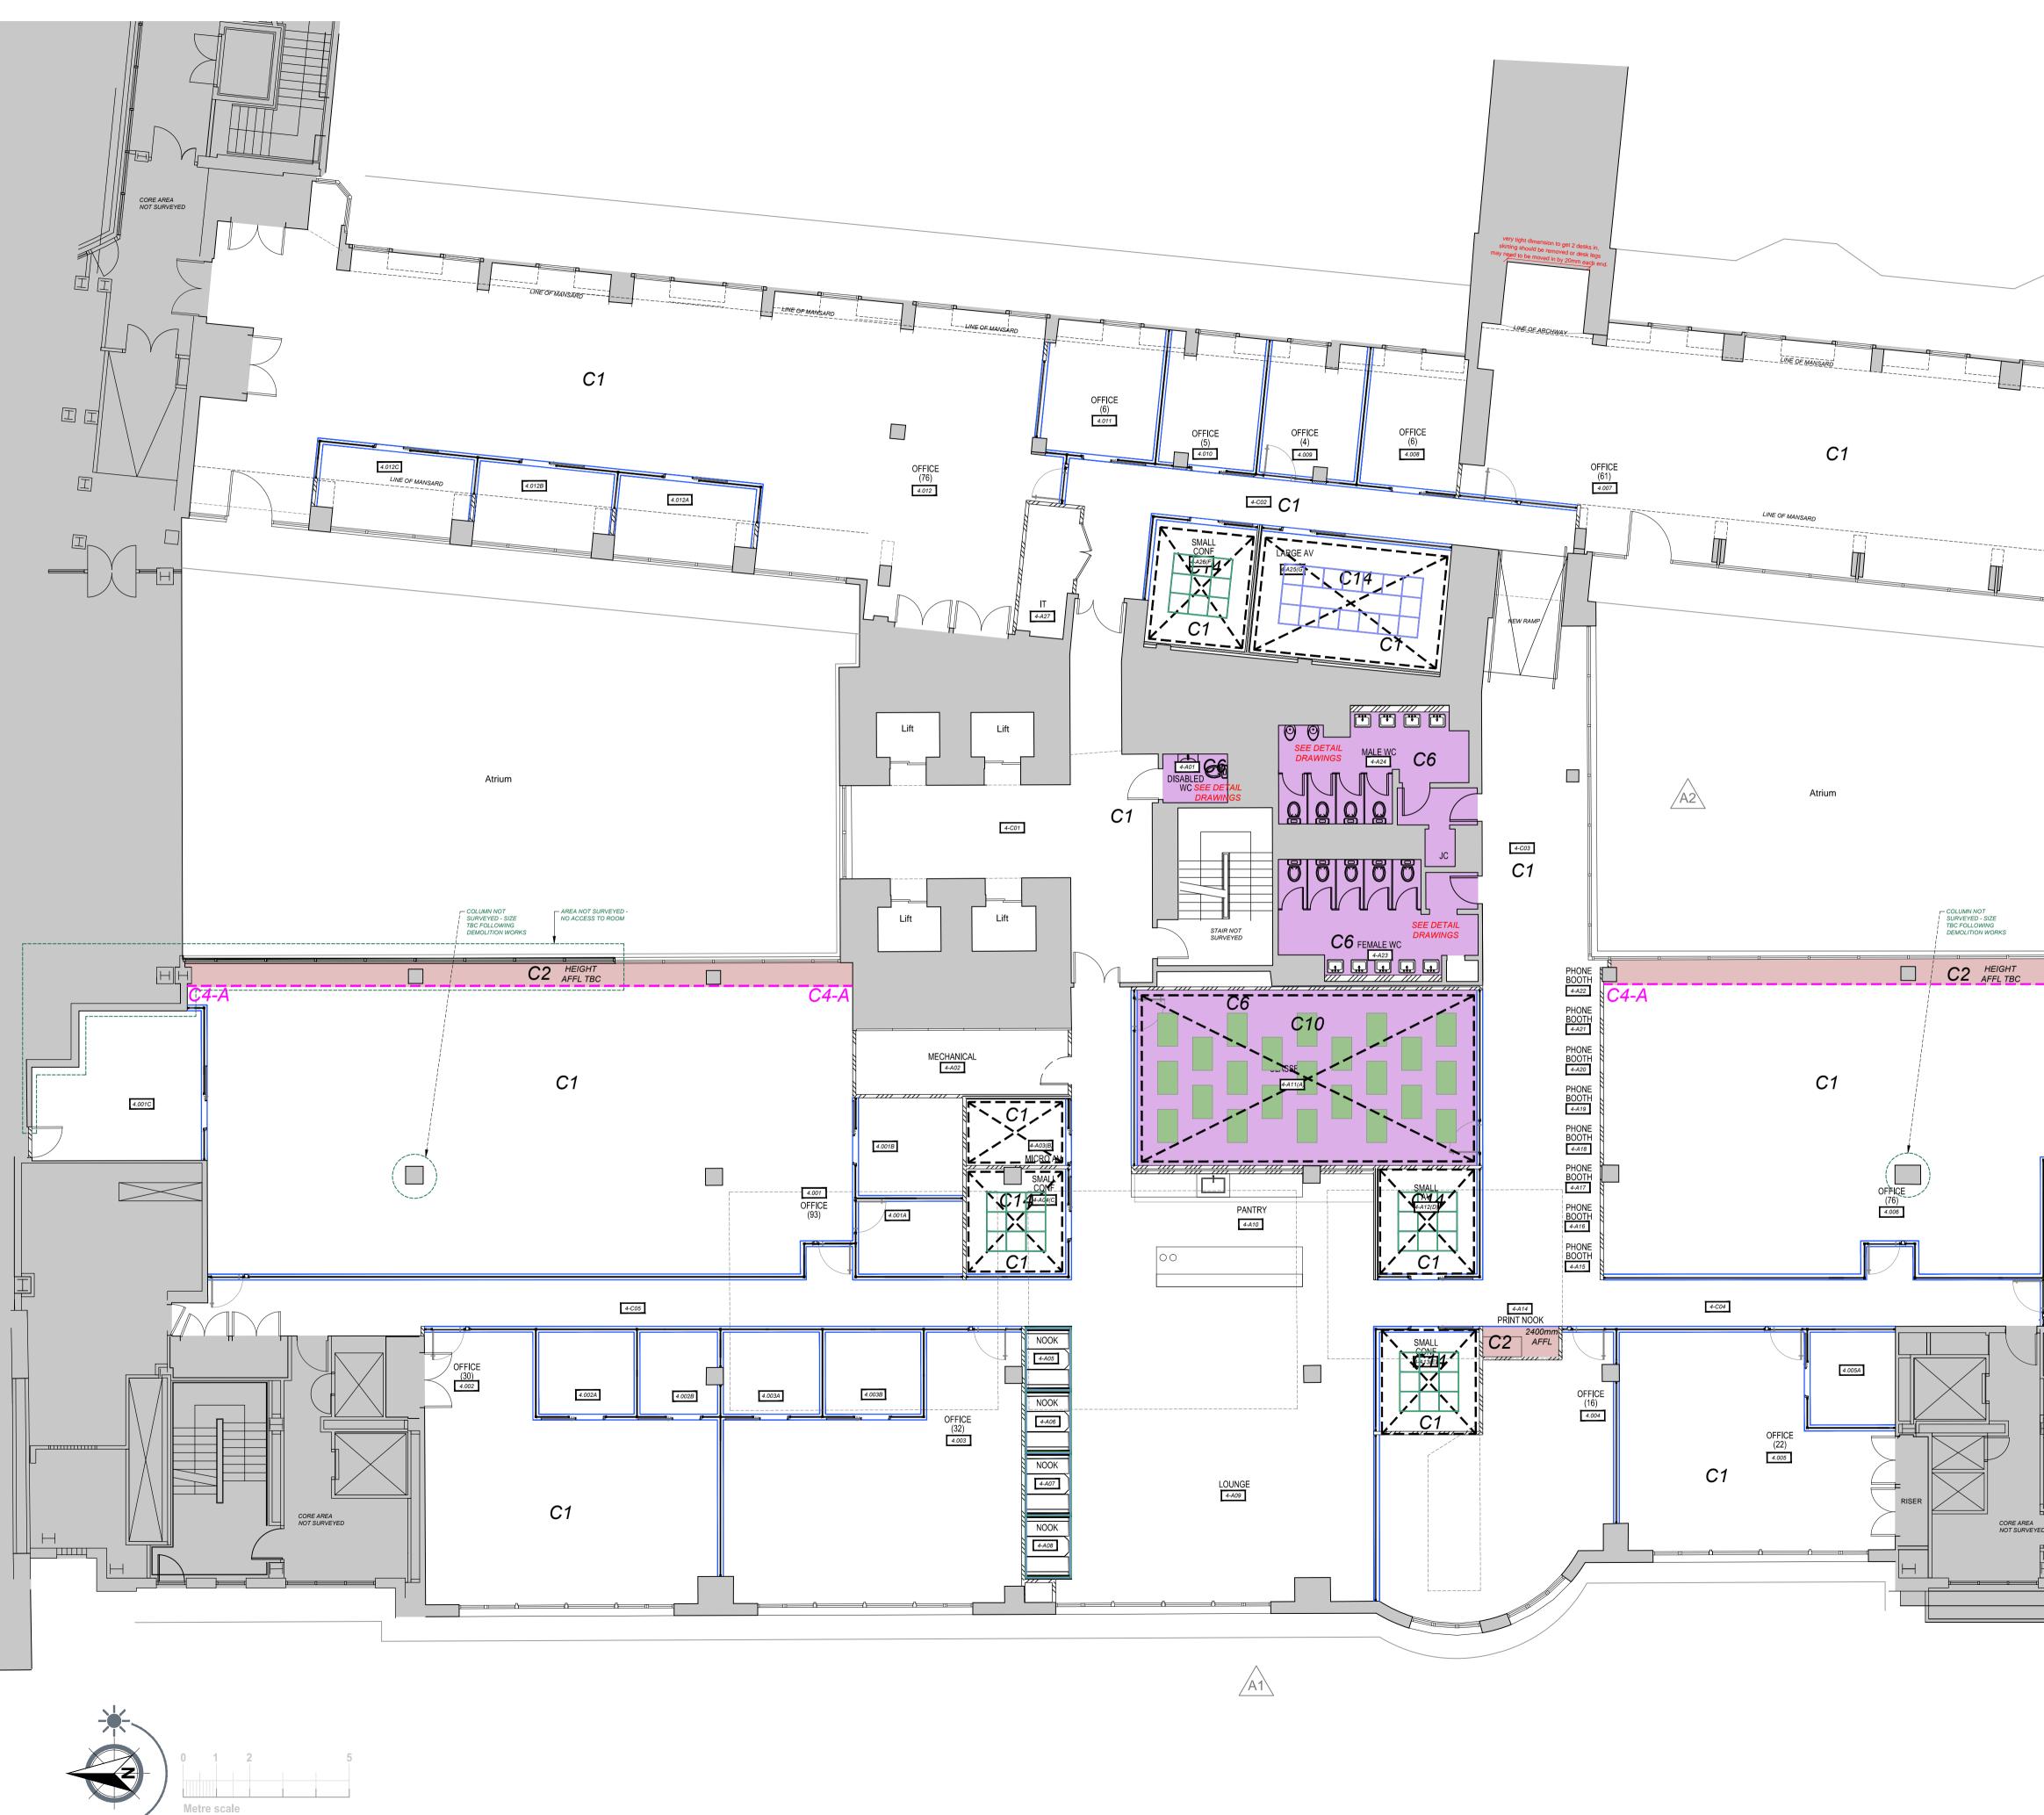

|                                                                                 | CEILING FINISHES LEGEND<br>Symbols shown are not to scale<br>some symbols may not appear on the layout plan                                                                                                                                                                                            |                                                                                   |
|---------------------------------------------------------------------------------|--------------------------------------------------------------------------------------------------------------------------------------------------------------------------------------------------------------------------------------------------------------------------------------------------------|-----------------------------------------------------------------------------------|
|                                                                                 | Exposed ceiling area                                                                                                                                                                                                                                                                                   | - wy out pian                                                                     |
|                                                                                 | Existing suspended ceiling and plasterboard margins to remain                                                                                                                                                                                                                                          |                                                                                   |
|                                                                                 | New MF plasterboard ceiling and bulkhead set at                                                                                                                                                                                                                                                        |                                                                                   |
|                                                                                 | <ul> <li>varying heights from finished floor level - see drawings.</li> <li>New joinery ceiling / metal structure with mesh - see detail drawing</li> </ul>                                                                                                                                            |                                                                                   |
|                                                                                 |                                                                                                                                                                                                                                                                                                        | gins with full height<br>detail A                                                 |
|                                                                                 | Plasterboard marg                                                                                                                                                                                                                                                                                      |                                                                                   |
|                                                                                 | B.<br>C4-C Plasterboard margupstand - refer to                                                                                                                                                                                                                                                         | gins with small                                                                   |
| detai<br>phon<br>Minimal works to t                                             |                                                                                                                                                                                                                                                                                                        | details and joinery<br>r meeting rooms,<br>ating & print nooks.                   |
|                                                                                 | C5 Notes shown in red.<br>New moisture resistant MF plasterboard ceiling to                                                                                                                                                                                                                            |                                                                                   |
| C6 WC's set at 2700mm AFFL, see detail of New MF plasterboard ceiling over wate |                                                                                                                                                                                                                                                                                                        | ver water                                                                         |
|                                                                                 | <ul> <li>C7 dispensers at 2000mm from raised access floor.</li> <li>New 600x600mm suspended ceiling set at 2700mm AFFL, standard Armstrong Dune</li> </ul>                                                                                                                                             |                                                                                   |
|                                                                                 | fire rated if required.<br>Existing ceilings to be spray fin                                                                                                                                                                                                                                           |                                                                                   |
|                                                                                 | C9cost & landlord approval.C10New acoustic panels set at vary<br>see detail drawings                                                                                                                                                                                                                   | ying heights AFFL,                                                                |
|                                                                                 | Blue lines denote 175mm wide<br>glazed partitions to underside of<br>see partition details. Bulkhead of<br>feature colour. Bulkhead will b<br>path - see details. Height f.f.l to<br>bulkhead set at 2700mm.<br>New Joinery metal structure with                                                       | of exposed slab -<br>will be sprayed in<br>e used as return air<br>o underside of |
| AREA NOT SURVEYED NO ACCESS TO ROOM                                             | & denim acoustic insulation New MF plasterboard ceiling w                                                                                                                                                                                                                                              |                                                                                   |
|                                                                                 | C12 applied directly to it - see drawi                                                                                                                                                                                                                                                                 |                                                                                   |
|                                                                                 | New timber trellis suspended c                                                                                                                                                                                                                                                                         | eiling                                                                            |
|                                                                                 | <b>C14</b>                                                                                                                                                                                                                                                                                             |                                                                                   |
| C4-A                                                                            | USE IN CONJUNCTION WITH<br>SCHEDULE AND DETAIL DR<br>HIGH LEVEL DRAWINGS.<br>NOTES:<br>- All subject to high level co-or<br>survey check and lighting, alar<br>scheme.<br>- Access panel locations TBC<br>on site.<br>- Al New MF ceilings will be pa<br>feature colour , please refer to<br>schedule. | AWINGS &                                                                          |
|                                                                                 |                                                                                                                                                                                                                                                                                                        |                                                                                   |
| 4.006B                                                                          |                                                                                                                                                                                                                                                                                                        |                                                                                   |
|                                                                                 |                                                                                                                                                                                                                                                                                                        |                                                                                   |
|                                                                                 | B Revised to SD pack                                                                                                                                                                                                                                                                                   | GH 04.11.16                                                                       |
|                                                                                 | A     Bulkheads removed       -     Drawing first produced                                                                                                                                                                                                                                             | DS 06.10.16<br>AN 16.08.16                                                        |
|                                                                                 | Rev Descriptive amendments Descriptive amendments Descriptive amendments                                                                                                                                                                                                                               | Drawn by Date                                                                     |
| PRE-DESIGN                                                                      |                                                                                                                                                                                                                                                                                                        |                                                                                   |
|                                                                                 | Client Contact                                                                                                                                                                                                                                                                                         |                                                                                   |
|                                                                                 |                                                                                                                                                                                                                                                                                                        |                                                                                   |
| Site Address<br>03 Waterhouse Square - PHASE 3<br>Holborn Bars                  |                                                                                                                                                                                                                                                                                                        |                                                                                   |
|                                                                                 | Holborn Bars<br>London<br>Drawing Title                                                                                                                                                                                                                                                                |                                                                                   |
|                                                                                 | Fourth Floor - Ceiling Strategy Account Manager                                                                                                                                                                                                                                                        |                                                                                   |
|                                                                                 | Rob Gregory           Designer/ Senior Tech. Designer / Project Manager           Claire Elliott / Glenda Puntel / Kane Cummins                                                                                                                                                                        |                                                                                   |
|                                                                                 |                                                                                                                                                                                                                                                                                                        | First Drawing Date<br>16/08/2016                                                  |
|                                                                                 | Contract NumberBuildingFloor10760104                                                                                                                                                                                                                                                                   | Detail Revision CL B                                                              |
|                                                                                 | 1st Floor<br>322 High H<br>London WC                                                                                                                                                                                                                                                                   | olborn                                                                            |
|                                                                                 | <b>LUN</b> T: +44 (0)2                                                                                                                                                                                                                                                                                 | 0 7553 9500                                                                       |
|                                                                                 |                                                                                                                                                                                                                                                                                                        |                                                                                   |