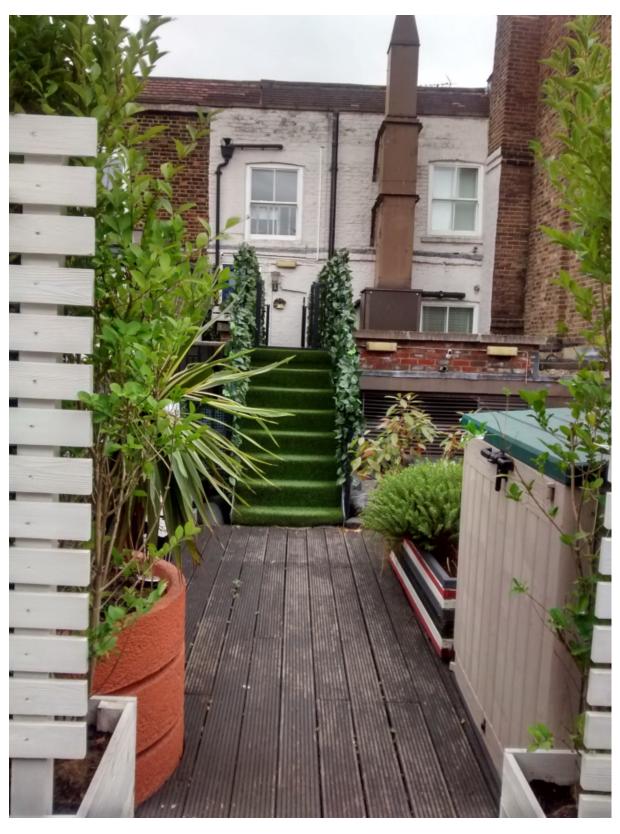

4. Looking south west towards the rear elevation of 46 Hampstead High Street, with views of the existing roof

5. Looking south west towards the rear elevation of 47 Hampstead High Street

6. Looking south east towards the terrace at no. 45 Hampstead High Street

## 1.Proposal

- 1. Planning permission is sought for the creation of a terrace on the roof of the existing single storey rear extension and the erection of privacy screens (trellis).
- 2. The available roof space measures approximately 67 square metres, whilst the proposed terrace would cover approximately 23 square metres.
- 3. The privacy screens would measure 1.8 metres in height and comprise ivy screens, pre-grown on a galvanised wire mesh frame.
- 4. The applicant plans to use 1.2 metre high screens to differentiate between the access route and roof space. They have undertaken to remove all planting/beds and associated paraphernalia from the remaining roof area and access route.

## 3.Design

- 1. Policy CS14 aims to ensure the highest design standards for developments. Policy DP24 states that the Council will require all developments to be of the highest standard of design and respect the character, setting, form and scale of neighbouring properties and the character and proportions of the existing building.
- 2. The privacy screens are considered to be a modest and lightweight addition, so the harm caused to the application site by the proposed high level privacy screen would be very slight.
- 3. The proposal is not considered harmful to the character or appearance of the host property or wider Hampstead Conservation Area as it is located on a minor façade, not visible from the wider public realm and is set back from the historic property.
- 4. Furthermore, by virtue of its small scale the proposal would not detract from the character and setting of the listed building.

#### 4.Amenity

1. Policy CS5 seeks to protect the amenity of Camden's residents by ensuring the impact of development is fully considered. Policy DP26 seeks to ensure that development protects the

- quality of life of occupiers and neighbouring occupiers in terms of loss of privacy and overlooking.
- 2. Balconies and terraces can provide valuable amenity space for flats that would otherwise have little or no private amenity space. However, they can also cause nuisance to neighbours. Potential problems include overlooking and privacy, noise, light spillage and security (CPG1 Design, paragraph 5.23).
- 3. In view of the scale of the proposed terrace and given the existing terrace at no. 47 Hampstead High Street and adjacent rear garden of 46A Hampstead High Street, the proposal is not judged to result in increased noise/disturbance over and above the existing situation.
- 4. Officers have previously refused planning permission for a larger terrace on the grounds that it would overlook the rear garden/rear windows of adjoining properties. The Council has worked with the applicant to address these concerns through the introduction of 1.8 metre high privacy screens which would be located around the edge of the proposed terrace. As a result of the screens it would require a degree of conscious effort to see into the neighbouring properties.
- 5. Furthermore, the size and position of the terrace has been revised, to further reduce the potential for overlooking and limit noise and disturbance.
- 6. As a safeguarding measure this permission would been granted subject to conditions ensuring that the screens will be erected prior to the balcony being used and maintained in good working order.