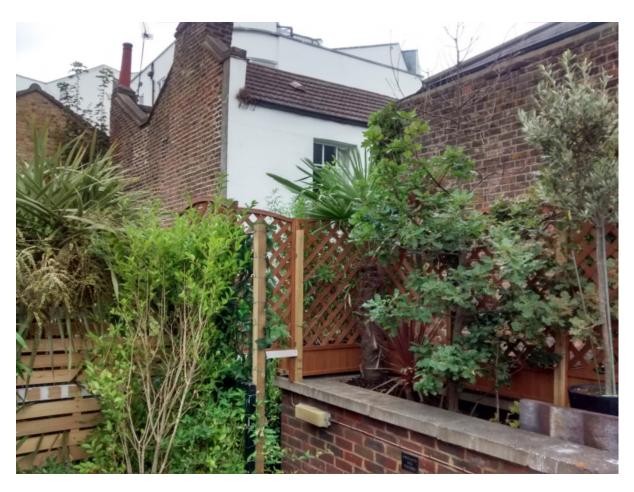

4. Looking south west towards the rear elevation of 46 Hampstead High Street, with views of the existing roof

5. Looking south west towards the rear elevation of 47 Hampstead High Street

6. Looking south east towards the terrace at no. 45 Hampstead High Street