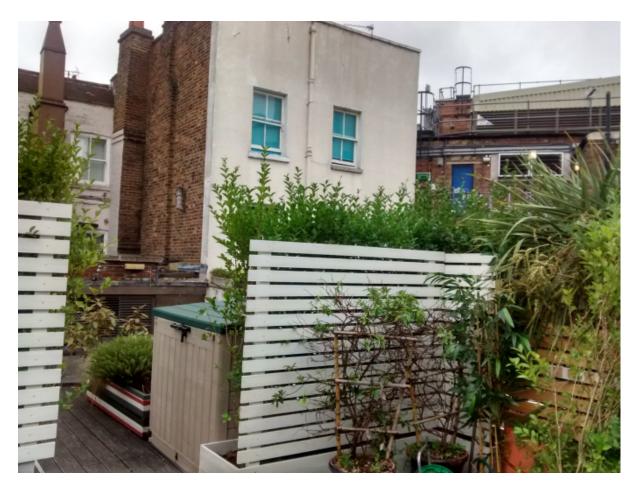

4. Looking south west towards the rear elevation of 46 Hampstead High Street, with views of the existing roof

5. Looking south west towards the rear elevation of 47 Hampstead High Street

6. Looking south east towards the terrace at no. 45 Hampstead High Street

## 1.Proposal

- 1. Planning permission is sought for the creation of a terrace on the roof of the existing single storey rear extension and the erection of privacy screens (trellis).
- 2. The available roof space measures approximately 67 square metres, whilst the proposed terrace would cover approximately 23 square metres.
- 3. The privacy screens would measure 1.8 metres in height and comprise ivy screens, pre-grown on a galvanised wire mesh frame.
- 4. The applicant plans to use 1.2 metre high screens to differentiate between the access route and roof space. They have undertaken to remove all planting/beds and associated paraphernalia from the remaining roof area and access route.

## 3.Design

- 1. Policy CS14 aims to ensure the highest design standards for developments. Policy DP24 states that the Council will require all developments to be of the highest standard of design and respect the character, setting, form and scale of neighbouring properties and the character and proportions of the existing building.
- 2. The privacy screens are considered to be a modest and lightweight addition, so the harm caused to the application site by the proposed high level privacy screen would be very slight.
- 3. The proposal is not considered harmful to the character or appearance of the host property or wider Hampstead Conservation Area as it is located on a minor façade, not visible from the wider public realm and is set back from the historic property.
- 4. Furthermore, by virtue of its small scale the proposal would not detract from the character and setting of the listed building.