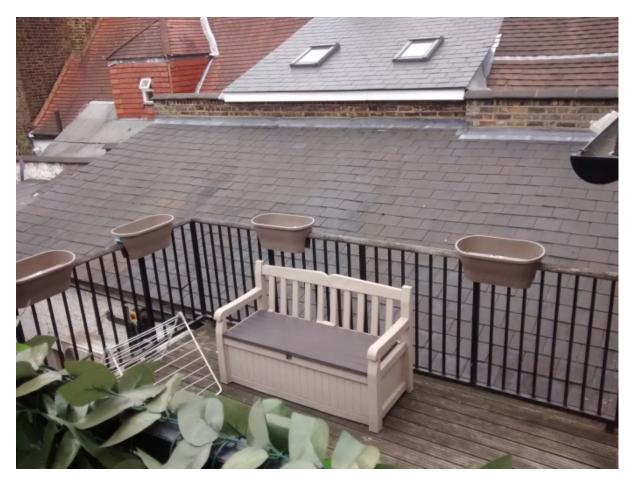

# Site Photographs

1. Looking west towards the rear garden of no. 47 Hampstead High Street

2. Looking north-west toward 2 Kiels Cottage, across the roof of no. 46 Hampstead High Street

3. Looking west towards the bedroom window of no. 2 Kiels Cottage

## 1.Proposal

- 1. Planning permission is sought for the creation of a terrace on the roof of the existing single storey rear extension and the erection of privacy screens (trellis).
- 2. The available roof space measures approximately 67 square metres, whilst the proposed terrace would cover approximately 23 square metres.
- 3. The privacy screens would measure 1.8 metres in height and comprise ivy screens, pre-grown on a galvanised wire mesh frame.
- 4. The applicant plans to use 1.2 metre high screens to differentiate between the access route and roof space. They have undertaken to remove all planting/beds and associated paraphernalia from the remaining roof area and access route.