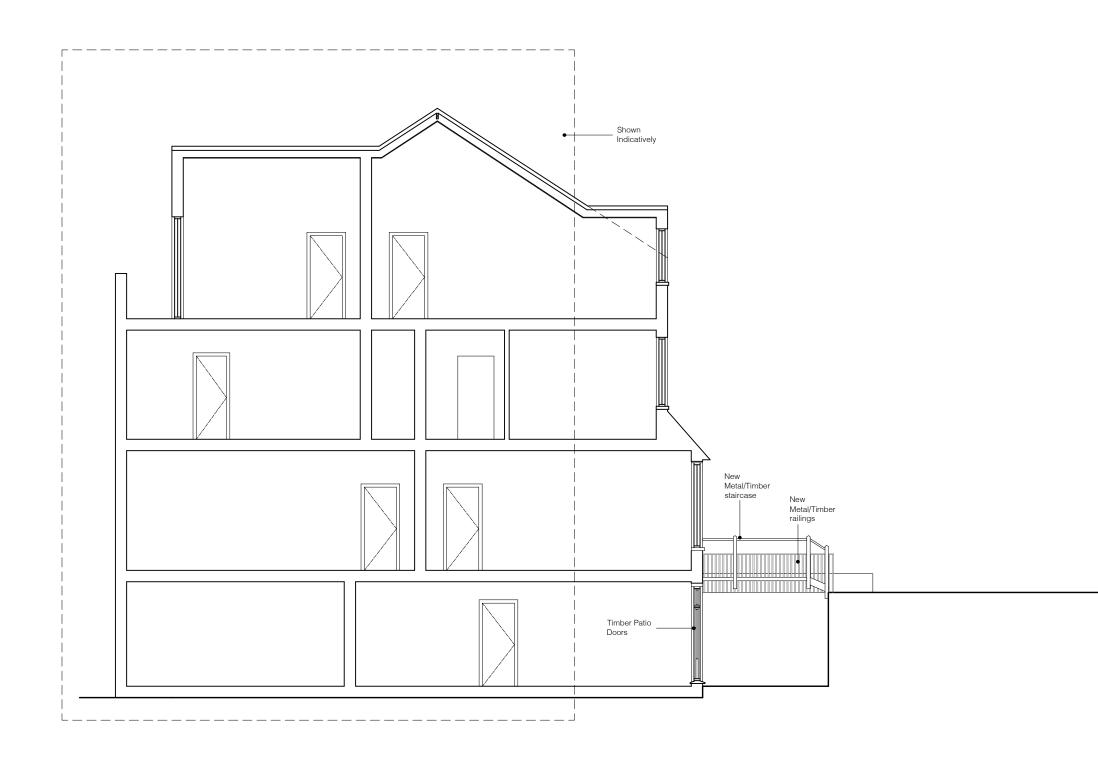

gan Architecture         | 6A FROGN<br>PROJECT |
| must be brought to the attention of<br>Christopher Egan Architecture Ltd for resolution                                                      | +44 (0)20 7637 9664<br>admin@christopher-egan.com www.christopher-egan.com            |                                       |                                       | INFORMA<br>STATUS   |
|                                                                                                                                              | ·                                                                                     |                                       | · · · · · · · · · · · · · · · · · · · |                     |

BEACROFT

PROPOSED EAST ELEVATION

213

JOB NO.

PL406

DRAWING NO

-

REVISIO





| GENERAL NOTES:                                                                                                                                                                                                                            | CONTACT:                                                                              | REVISIONS: |                               |                               |                    | PROPOSED SECTION<br>DRAWING | DPOSED SECTION |          |  |
|-------------------------------------------------------------------------------------------------------------------------------------------------------------------------------------------------------------------------------------------|--------------------------------------------------------------------------