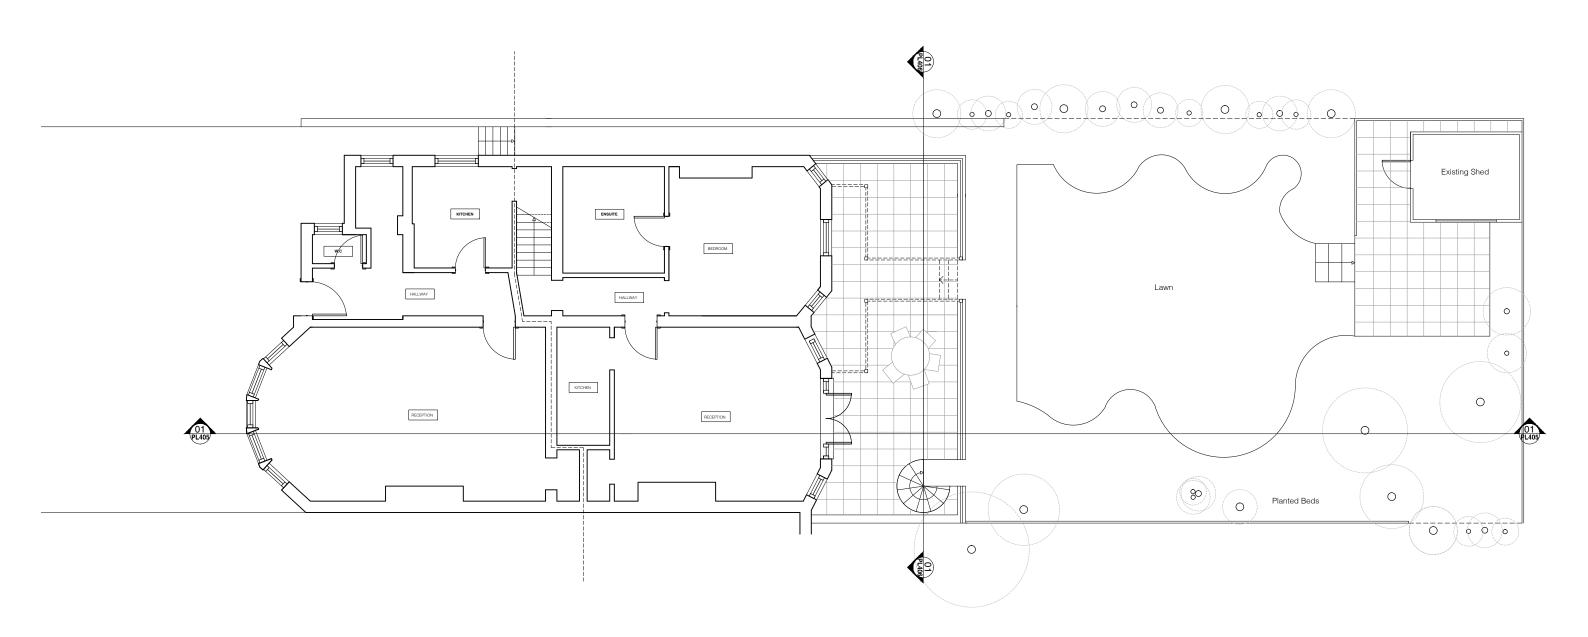

## PROPOSED LOWER GROUND FLOOR PLAN. 1:100 @ A3

| GENERAL NOTES:                                                                                                                                                             | CONTACT:                                                                              | REVISIONS: |  |                               | ROB BEACR            |
|----------------------------------------------------------------------------------------------------------------------------------------------------------------------------|---------------------------------------------------------------------------------------|------------|--|-------------------------------|----------------------|
| <ol> <li>This drawing is copyright Christopher Egan Architecture Ltd.</li> <li>Do not scale from this drawing.</li> <li>Any discrepancies found on this drawing</li> </ol> | Christopher Egan Architecture<br>Sixth Floor, 23-25 Eastcastle Street, London W1W 8DF |            |  | Christopher Egan Architecture | 6A FROGNA<br>PROJECT |
| <ol> <li>Any discrepancies loand on his drawing<br/>must be brought to the attention of<br/>Christopher Egan Architecture Ltd for resolution</li> </ol>                    | +44 (0)20 7637 9664<br>admin@christopher-egan.com www.christopher-egan.com            |            |  |                               | INFORMAT<br>STATUS   |