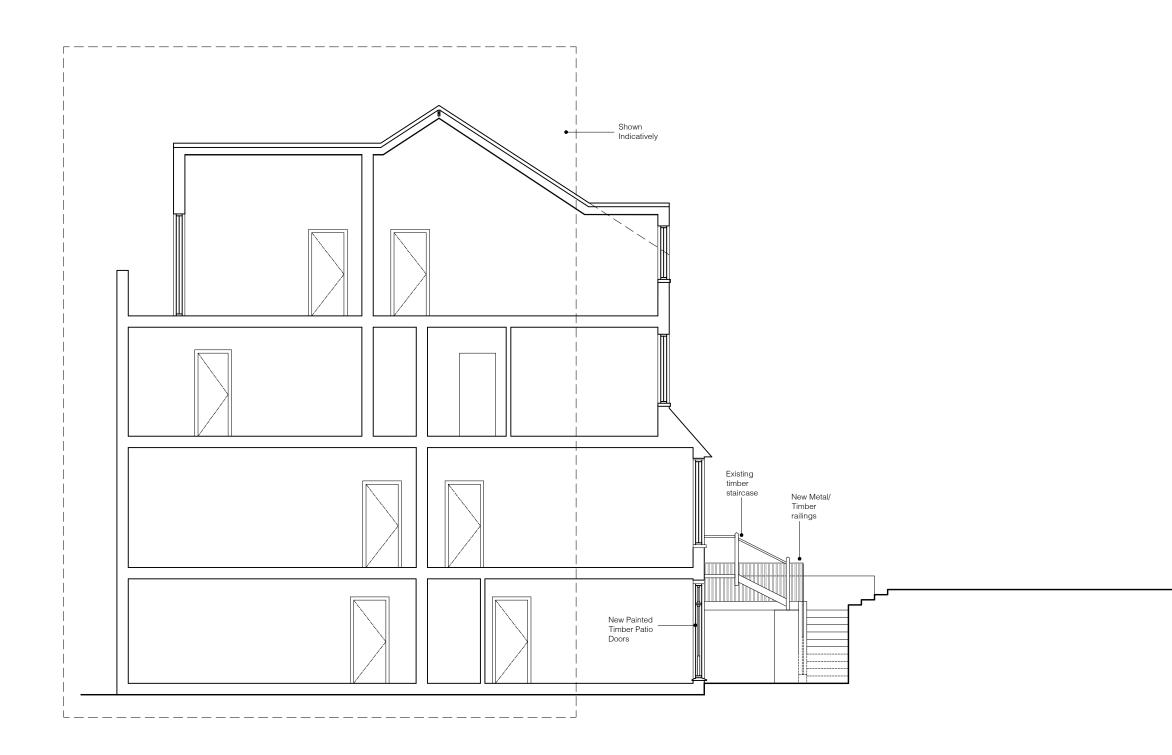

| GENERAL NOTES:                                                                                                                                                                                                                         | CONTACT:                                                                   | REVISIONS: |                               |                               | ROB BEACROFT                          |         | PROPOSED SECTION<br>DRAWING |          |  |
|----------------------------------------------------------------------------------------------------------------------------------------------------------------------------------------------------------------------------------------|----------------------------------------------------------------------------|------------|-------------------------------|-------------------------------|---------------------------------------|---------|-----------------------------|----------|--|
| This drawing is copyright Christopher Egan Architecture Ltd.     Do not scale from this drawing.     Any discrepancies found on this drawing must be troopyit to the attention of     Christopher Egan Architecture Ltd for resolution |                                                                            | · ·        | Christopher Egan Architecture | 6A FROGNAL GARDENS<br>PROJECT |                                       | 010     | PL206                       |          |  |
|                                                                                                                                                                                                                                        | +44 (0)20 7637 9664<br>admin@christopher-egan.com www.christopher-egan.com |            |                               |                               | INFORMATION 12.01.2015<br>STATUS DATE | JOB NO. | FLZUO<br>DRAWING NO.        | REVISION |  |

## Job no. 213 Landscaping of rear garden and introduction of 1 no. patio door to the rear façade at 6 Frognal Gardens, NW3 6UX

The proposal for this lower ground floor apartment is to provide an area of outdoor space accessed from the apartment by new patio doors. Steps will lead from the new space to the existing garden.

The area which currently exists as stepped terraces and patio will require landscaping. The new lower level will be bounded by a new brick wall.

The new patio doors are to replace the sash windows on the rear facade. These will be timber frames painted white to match the existing windows and external doors.

Current access from the lower ground floor apartment to the garden involves climbing a set of internal stairs which lead to the path at the side of the house. In addition to providing a level area of outdoor space the proposal seeks to improve access by providing a direct route from the lower ground floor apartment into the garden.