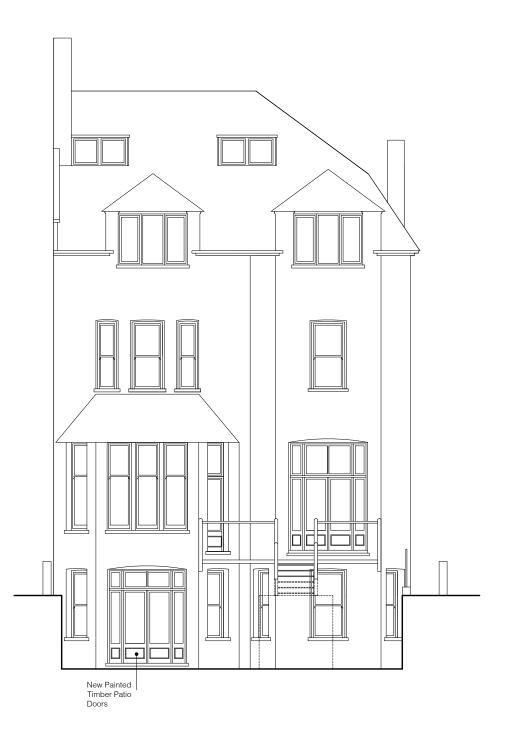

| GENERAL NOTES:                                                                                                                                                              | CONTACT:                                                                              | REVISIONS: |  |                             | ROB BEACROFT                          |  | PROPOSED EAST ELEVATION |                       |          |  |
|-----------------------------------------------------------------------------------------------------------------------------------------------------------------------------|---------------------------------------------------------------------------------------|------------|--|-----------------------------|---------------------------------------|--|-------------------------|-----------------------|----------|--|
| <ol> <li>This drawing is copyright Christopher Egan Architecture Ltd.</li> <li>Do not scale from this drawing.</li> <li>Any disconnection found on this drawing.</li> </ol> | Christopher Egan Architecture<br>Sixth Floor, 23-25 Eastcastle Street, London W1W 8DF |            |  | Omistopher EganArcintecture | 6A FROGNAL GARDENS<br>PROJECT         |  | 212                     | PL205                 | Λ.       |  |
| Any discrepancies found on this drawing<br>must be brought to the attention of<br>Christopher Egan Architecture Ltd for resolution     admin@christopher-egan.com     www   | +44 (0)20 7637 9664<br>admin@christopher-egan.com www.christopher-egan.com            |            |  |                             | INFORMATION 18.12.2014<br>STATUS DATE |  | JOB NO.                 | T LZUJ<br>DRAWING NO. | REVISION |  |

## Job no. 213 Landscaping of rear garden and introduction of 1 no. patio door to the rear façade at 6 Frognal Gardens, NW3 6UX

The proposal for this lower ground floor apartment is to provide an area of outdoor space accessed from the apartment by new patio doors. Steps will lead from the new space to the existing garden.

The area which currently exists as stepped terraces and patio will require landscaping. The new lower level will be bounded by a new brick wall.

The new patio doors are to replace the sash windows on the rear facade. These will be timber frames painted white to match the existing windows and external doors.