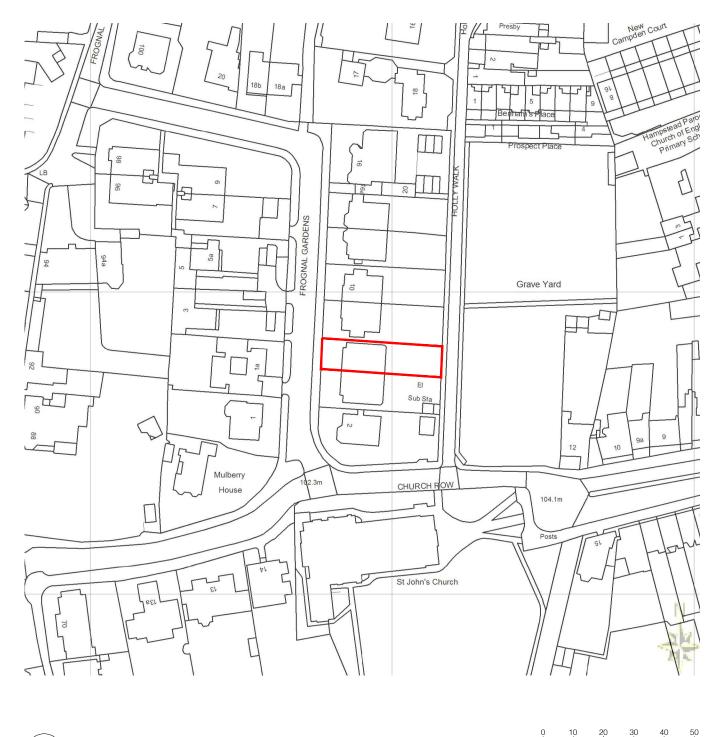

0 10 20 30 40 5

| GENERAL NOTES:                                                                                                                                                                                                                                                      | CONTACT:                                                                              | REVISIONS:                            | Christopher Egan Architecture | ROB BEACROFT                  |         | LOCATION PLAN<br>DRAWING |       |  |
|---------------------------------------------------------------------------------------------------------------------------------------------------------------------------------------------------------------------------------------------------------------------|---------------------------------------------------------------------------------------|---------------------------------------|-------------------------------|-------------------------------|---------|--------------------------|-------|--|
| This drawing is copyright Christopher Egan Architecture Ltd.     Do not scale from this drawing.     A for disconcerning found on this drawing                                                                                                                      | Christopher Egan Architecture<br>Sixth Floor, 23-25 Eastcastle Street, London W1W 8DF | · · · · · · · · · · · · · · · · · · · | Christopher Egan Architecture | 6A FROGNAL GARDENS<br>PROJECT |         | 212                      | PL201 |  |
| 3. Any discrepancies found on this drawing     Out if those, 22-22 database database database database database       must be brought to the attern of     444 (0)20 753 9664       Christopher Egan Architecture Ltd for resolution     admin@christopher-egan.com |                                                                                       |                                       | INFORMATION<br>STATUS         | 18.12.2014<br>date            | JOB NO. | REVISION                 |       |  |