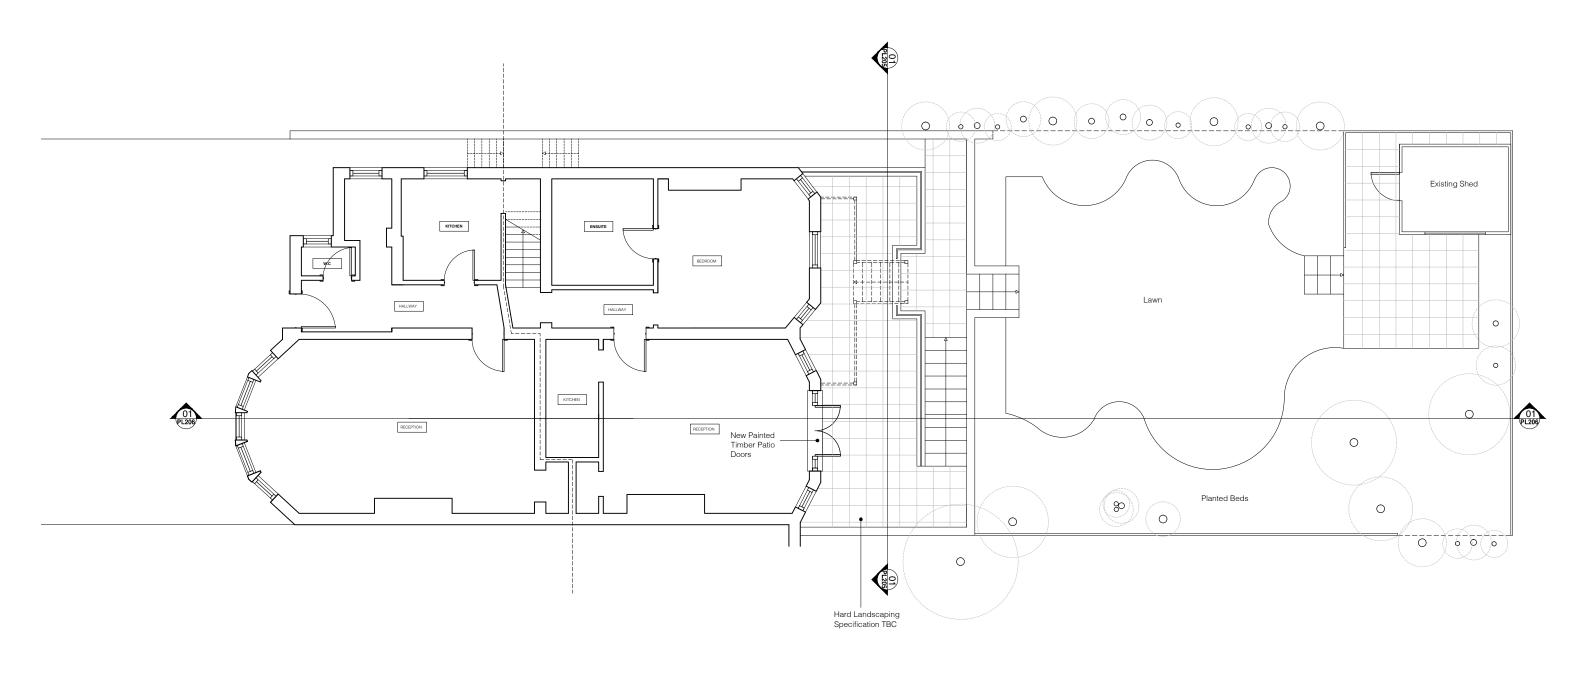

| GENERAL NOTES:                                                                                                                                                                                                                         | CONTACT:                                                                   | REVISIONS: |                               |                               | ROB BEACROFT                          |         | PROPOSED SECTION<br>DRAWING |          |  |
|----------------------------------------------------------------------------------------------------------------------------------------------------------------------------------------------------------------------------------------|----------------------------------------------------------------------------|------------|-------------------------------|-------------------------------|---------------------------------------|---------|-----------------------------|----------|--|
| This drawing is copyright Christopher Egan Architecture Ltd.     Do not scale from this drawing.     Any discrepancies found on this drawing must be troopyit to the attention of     Christopher Egan Architecture Ltd for resolution |                                                                            | · ·        | Christopher Egan Architecture | 6A FROGNAL GARDENS<br>PROJECT |                                       | 010     | PL206                       |          |  |
|                                                                                                                                                                                                                                        | +44 (0)20 7637 9664<br>admin@christopher-egan.com www.christopher-egan.com |            |                               |                               | INFORMATION 12.01.2015<br>STATUS DATE | JOB NO. | FLZUO<br>DRAWING NO.        | REVISION |  |

## Job no. 213 Landscaping of rear garden and introduction of 1 no. patio door to the rear façade at 6 Frognal Gardens, NW3 6UX

The proposal for this lower ground floor apartment is to provide an area of outdoor space accessed from the apartment by new patio doors. Steps will lead from the new space to the existing garden.

The area which currently exists as stepped terraces and patio will require landscaping. The new lower level will be bounded by a new brick wall.

The new patio doors are to replace the sash windows on the rear facade. These will be timber frames painted white to match the existing windows and external doors.

Current access from the lower ground floor apartment to the garden involves climbing a set of internal stairs which lead to the path at the side of the house. In addition to providing a level area of outdoor space the proposal seeks to improve access by providing a direct route from the lower ground floor apartment into the garden.