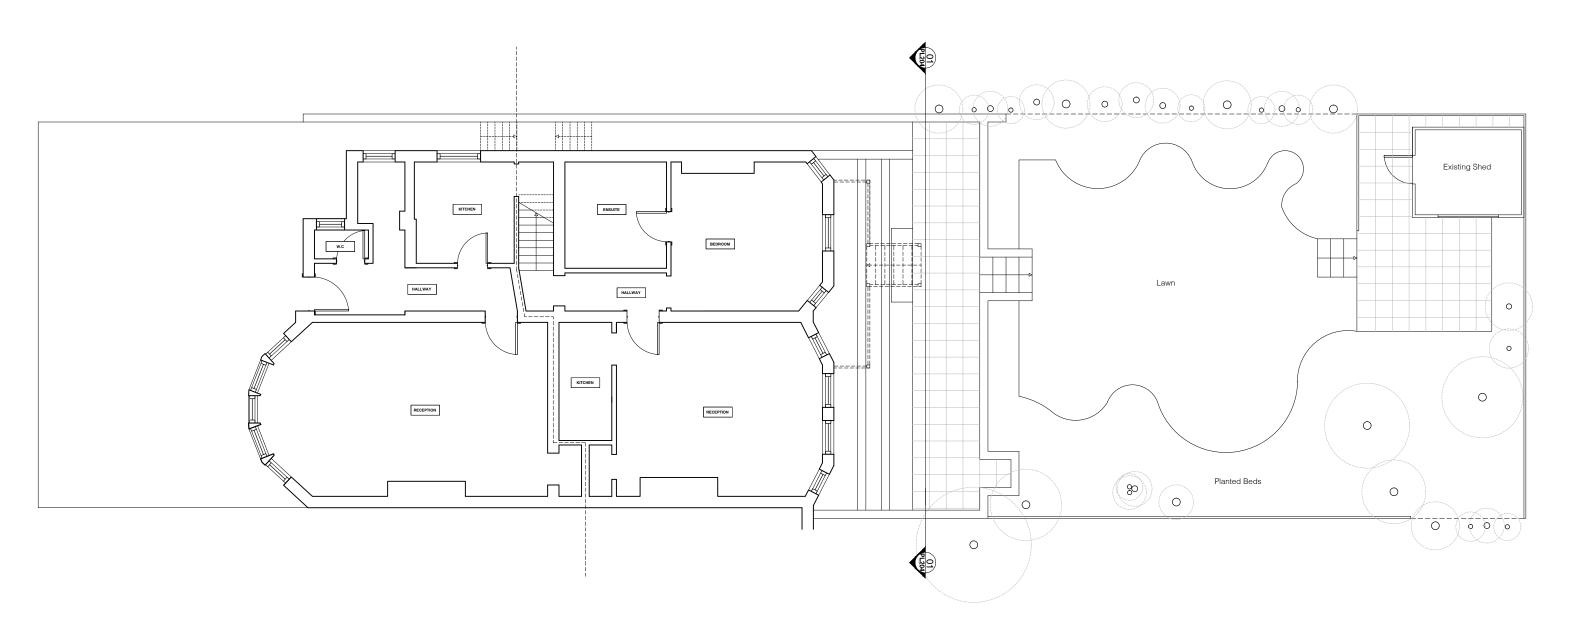

| GENERAL NOTES:                                                                                                                                                                                                                        | CONTACT:                                                                              | REVISIONS: |  |  |  |                               | ROB BEACROFT                 |                    | EXISTING LOWER GROUND FLOOR PLAN AND GARDEN |       |          |
|---------------------------------------------------------------------------------------------------------------------------------------------------------------------------------------------------------------------------------------|---------------------------------------------------------------------------------------|------------|--|--|--|-------------------------------|------------------------------|--------------------|---------------------------------------------|-------|----------|
| This drawing is copyright Christopher Egan Architecture Ltd.     Do not scale from this drawing.     Any discrepancies found on this drawing must be brought to the attention of     Christopher Egan Architecture Ltd for resolution | Christopher Egan Architecture<br>Sixth Floor, 23-25 Eastcastle Street, London W1W 8DF |            |  |  |  | Christopher Egan Architecture | 6A FROGNAL GARDEN<br>PROJECT | IS                 | 212                                         | PL202 |          |
|                                                                                                                                                                                                                                       | +44 (0)20 7637 9664<br>admin@christopher-egan.com www.christopher-egan.com            |            |  |  |  |                               | INFORMATION<br>STATUS        | 18.12.2014<br>DATE | JOB NO.                                     |       | REVISION |

## Job no. 213 Landscaping of rear garden and introduction of 1 no. patio door to the rear façade at 6 Frognal Gardens, NW3 6UX

The proposal for this lower ground floor apartment is to provide an area of outdoor space accessed from the apartment by new patio doors. Steps will lead from the new space to the existing garden.

The area which currently exists as stepped terraces and patio will require landscaping. The new lower level will be bounded by a new brick wall.

The new patio doors are to replace the sash windows on the rear facade. These will be timber frames painted white to match the existing windows and external doors.

Current access from the lower ground floor apartment to the garden involves climbing a set of internal stairs which lead to the path at the side of the house. In addition to providing a level area of outdoor space the proposal seeks to improve access by providing a direct route from the lower ground floor apartment into the garden.