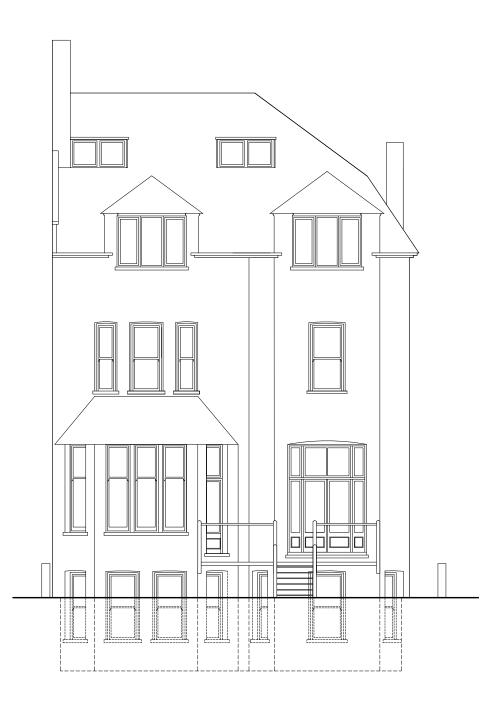

| GENERAL NOTES:                                                                                                                                                              | CONTACT:                                                                              | REVISIONS: |  |                             | ROB BEACROFT                          |  | PROPOSED EAST ELEVATION |                       |          |  |
|-----------------------------------------------------------------------------------------------------------------------------------------------------------------------------|---------------------------------------------------------------------------------------|------------|--|-----------------------------|---------------------------------------|--|-------------------------|-----------------------|----------|--|
| <ol> <li>This drawing is copyright Christopher Egan Architecture Ltd.</li> <li>Do not scale from this drawing.</li> <li>Any disconnection found on this drawing.</li> </ol> | Christopher Egan Architecture<br>Sixth Floor, 23-25 Eastcastle Street, London W1W 8DF |            |  | Omistopher EganArcintecture | 6A FROGNAL GARDENS<br>PROJECT         |  | 212                     | PL205                 | Λ.       |  |
| Any discrepancies found on this drawing<br>must be brought to the attention of<br>Christopher Egan Architecture Ltd for resolution     admin@christopher-egan.com     www   | +44 (0)20 7637 9664<br>admin@christopher-egan.com www.christopher-egan.com            |            |  |                             | INFORMATION 18.12.2014<br>STATUS DATE |  | JOB NO.                 | T LZUJ<br>DRAWING NO. | REVISION |  |