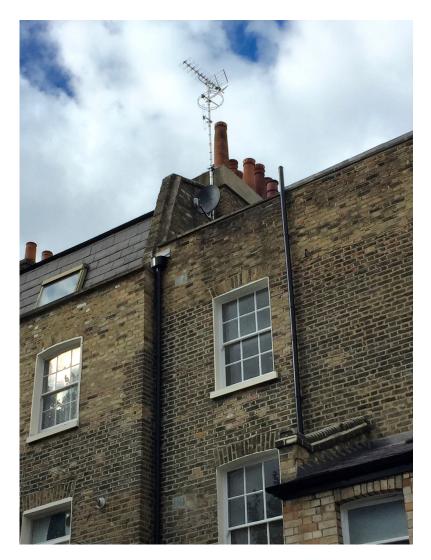

EXAMPLE OF IRS INSTALLATION - SATELLITE DISH (PAINTED BLACK), TV & RADIO AERIALS (at 33 FREDERICK STREET)

Integrated Reception System (IRS) comprising 78cm diameter shared satellite dish and FM, UHF & DAB aerials. To be painted black and to be located on rear section of chimney stack as far below ridge as practicable, so as to minimise its effect on the property and on the amenity of the area.