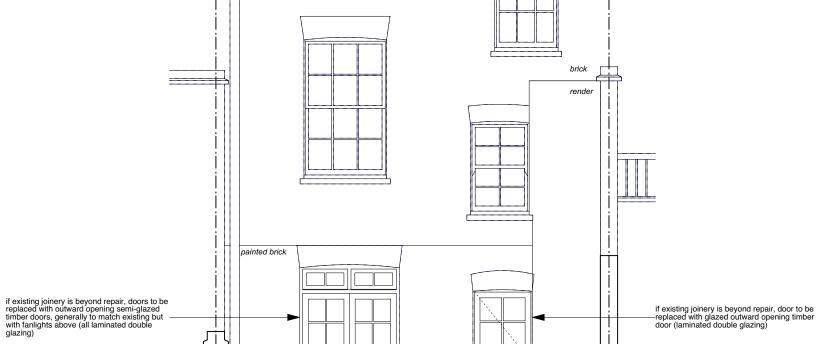

| PROJECT 5<br>ARCHITECTURE LLP<br>8 Waterson Street<br>London E2 8HL<br>T: +44 (0)20 7739 9131<br>F: +44 (0)20 7739 3687<br>E: info@p5a.co.uk | job title<br>36-38 FREDERICK STREET, LONDON WC1X 0ND | <sup>scale</sup><br>1:50 @ A3 | <sup>drawn</sup> | drawing no.<br>6214-FS36+38-P08 |
|----------------------------------------------------------------------------------------------------------------------------------------------|------------------------------------------------------|-------------------------------|------------------|---------------------------------|
|                                                                                                                                              | drawing<br>PROPOSED REAR ELEVATION (PART ONLY)       | <sup>date</sup><br>OCT 2016   | checked          |                                 |