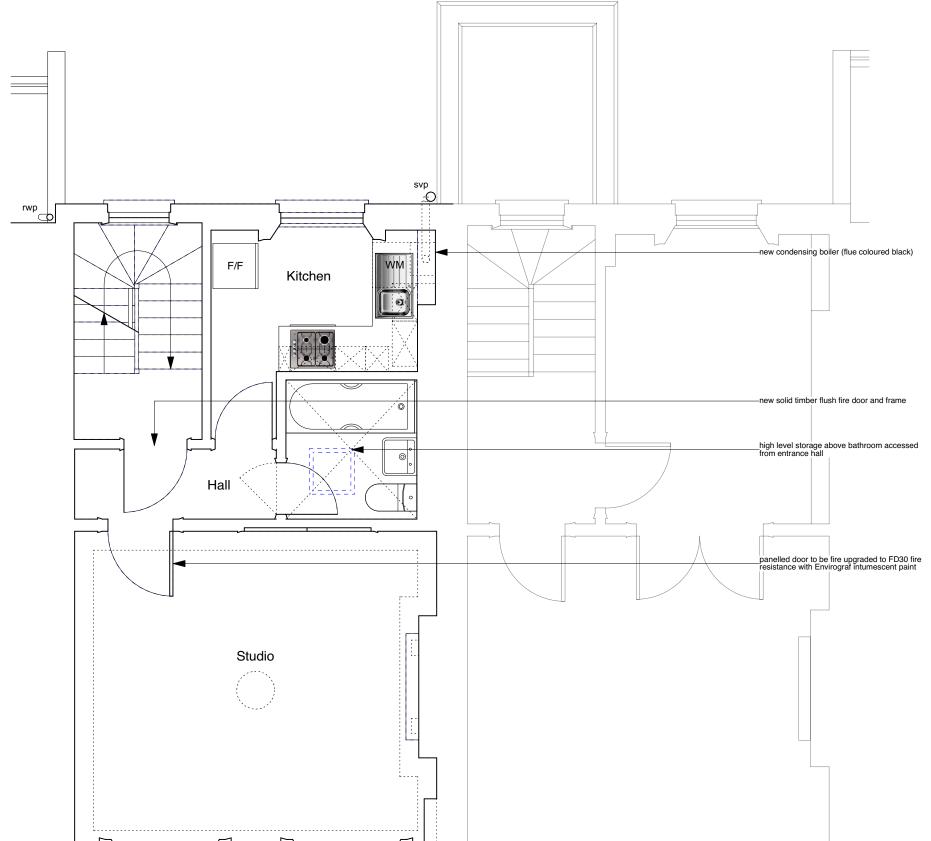

NOTE:

Existing, non fire-rated flush internal doors to be replaced with solid timber flush fire doors.

Defective, non-original sash windows to be replaced like-for-like but without horns and using stretched ovolo mouldings/glazing bars & hardwood cills.

| PROJECT 5<br>ARCHITECTURE LIP<br>8 Waterson Street<br>London E2 8HL<br>T: +44 (0)20 7739 9131<br>F: +44 (0)20 7739 3687<br>E: info@p5a.co.uk | job title<br>36-38 FREDERICK STREET, LONDON WC1X 0ND | scale<br>1:50 @ A3          | <sup>drawn</sup> | drawing no.<br>6214-FS36+38-P03<br>1FF |
|----------------------------------------------------------------------------------------------------------------------------------------------|------------------------------------------------------|-----------------------------|------------------|----------------------------------------|
|                                                                                                                                              | drawing<br>FIRST FLOOR PLAN - PROPOSED               | <sup>date</sup><br>OCT 2016 | checked          |                                        |