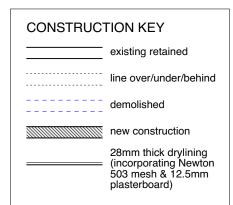

NOTE:

Existing, non fire-rated flush internal doors to be replaced with solid timber flush fire doors.

Defective, non-original sash windows to be replaced like-for-like but without horns and using stretched ovolo mouldings/glazing bars & hardwood cills.