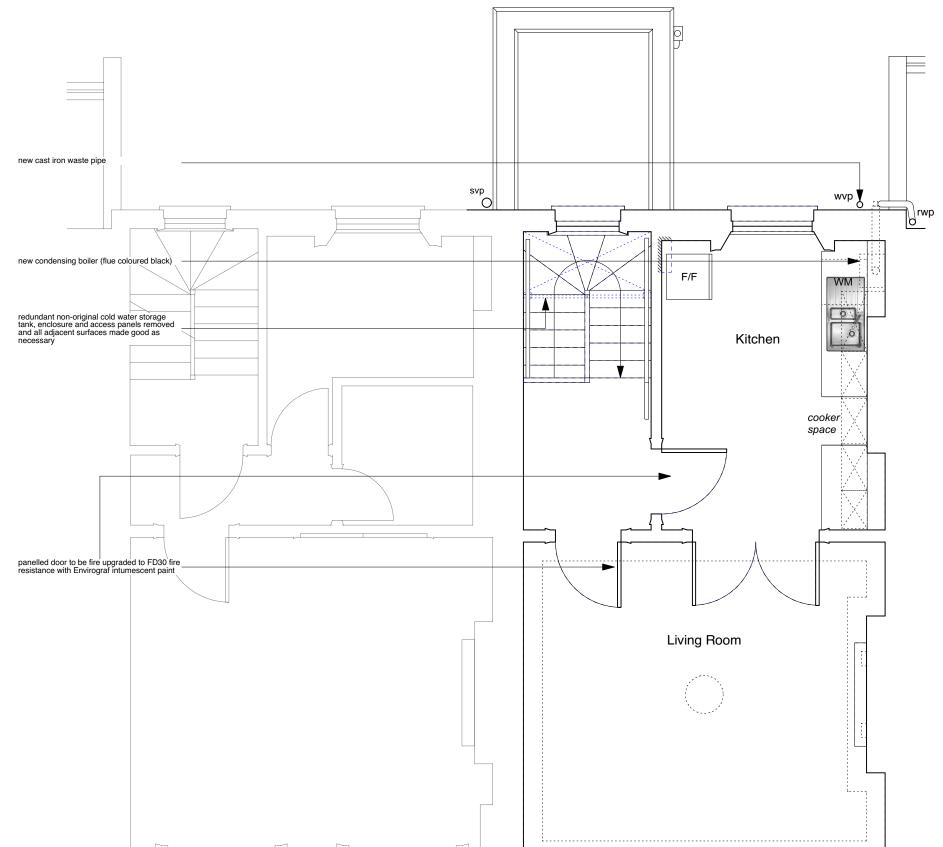

NOTE:

Existing, non fire-rated flush internal doors to be replaced with solid timber flush fire doors.

Defective, non-original sash windows to be replaced like-for-like but without horns and using stretched ovolo mouldings/glazing bars & hardwood cills.

| PROJECT 5<br>ARCHITECTURE LLP<br>8 Waterson Street<br>London E2 8HL<br>T: +44 (0)20 7739 9131<br>F: +44 (0)20 7739 9687<br>E: info@p5a.co.uk | job title<br>36-38 FREDERICK STREET, LONDON WC1X 0ND | <sup>scale</sup><br>1:50 @ A3 | <sup>drawn</sup> | drawing no.<br>6214-FS36+38-P03<br>House |
|----------------------------------------------------------------------------------------------------------------------------------------------|------------------------------------------------------|-------------------------------|------------------|------------------------------------------|
|                                                                                                                                              | drawing<br>FIRST FLOOR PLAN - PROPOSED               | <sup>date</sup><br>OCT 2016   | checked          |                                          |