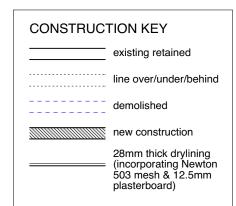

NOTE:

Existing, non fire-rated flush internal doors to be replaced with solid timber flush fire doors.

Defective, non-original sash windows to be replaced like-for-like but without horns and using stretched ovolo mouldings/glazing bars & hardwood cills.