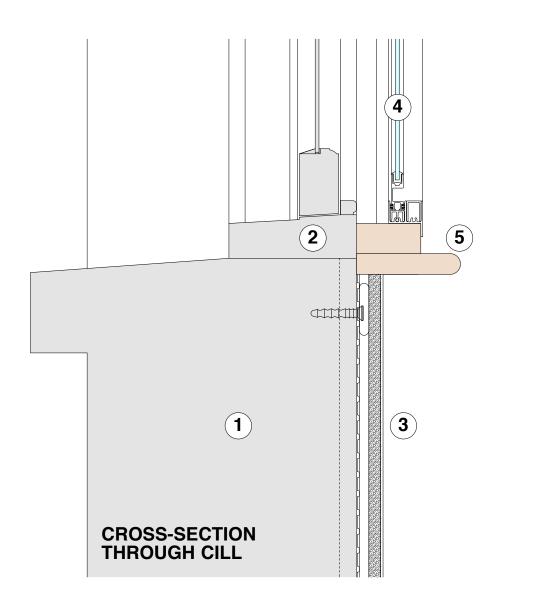

## **KEY**:

- 1 = existing solid wall construction (including retained 1980s sand/cement render)
- **2** = existing sash window (with non-original architraves) with splayed timber reveals
- **3** = 12.5 mm plasterboard with Thistle finish coat on dabs on 3 mm thick Newton 503 vapour control/isolating membrane fixed to wall with Multiplug nailable plugs -28 mm total thickness
- **4** = Selectaglaze secondary glazing (overall 68 mm standoff from inner face of sash window box frame)
- 5 = painted timber cill board
- **6** = painted ogee architrave on 28 mm thick shaped timber packing piece