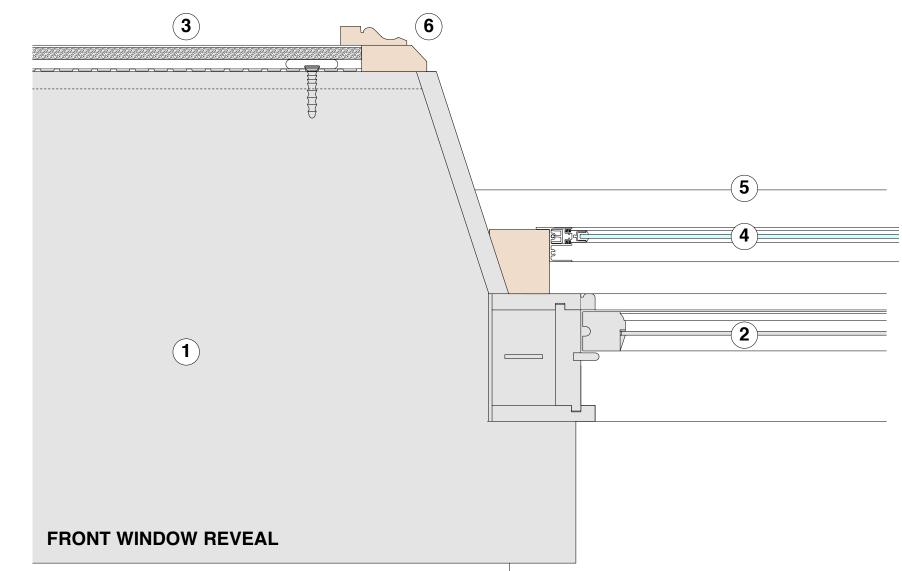

## **KEY**:

- 1 = existing solid wall construction (including retained 1980s sand/cement render)
- **2** = existing sash window (with non-original architraves) with splayed timber reveals
- **3** = 12.5 mm plasterboard with Thistle finish coat on dabs on 3 mm thick Newton 503 vapour control/isolating membrane fixed to wall with Multiplug nailable plugs -28 mm total thickness
- **4** = Selectaglaze secondary glazing (overall 68 mm standoff from inner face of sash window box frame)
- 5 = painted timber cill board
- **6** = painted ogee architrave on 28 mm thick shaped timber packing piece