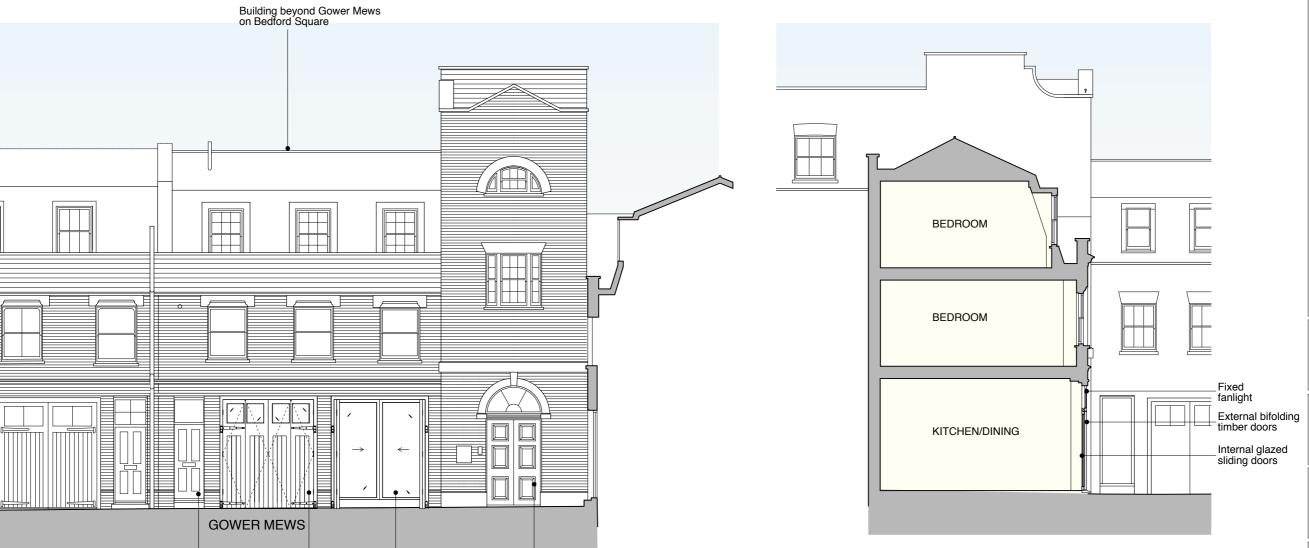

GENERAL NOTES:

DO NOT SCALE FROM THIS DRAWING.

ALL DIMENSIONS MUST BE CHECKED ON SITE AND ANY DISCREPANCIES VERIFIED WITH THE ARCHITECT.

Existing entrance door to 12 Existing garage doors converted to full height bi-fold wickets

PROPOSED SECTION

Internal glazed sliding doors

Rear entrance to 23 Bedford Square

CLIENT