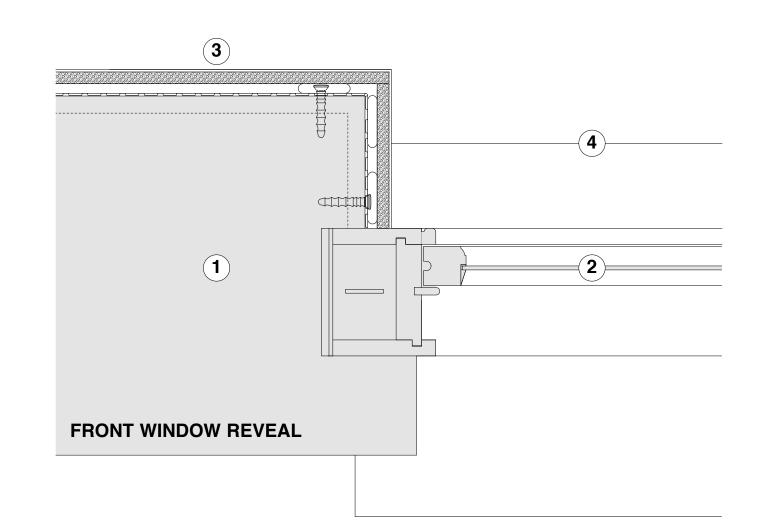

## KEY:

- **1** = existing solid wall construction (including retained 1980s sand/cement render)
- **2** = existing sash window
- a = 0.000 mm source with the source of the so
- **4** = painted timber cill board