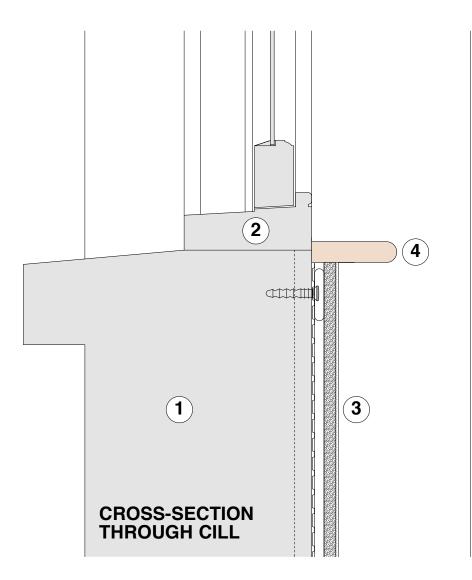

## KEY:

- **1** = existing solid wall construction (including retained 1980s sand/cement render)
- **2** = existing sash window
- a = 0.000 mm source with the source of the so
- **4** = painted timber cill board