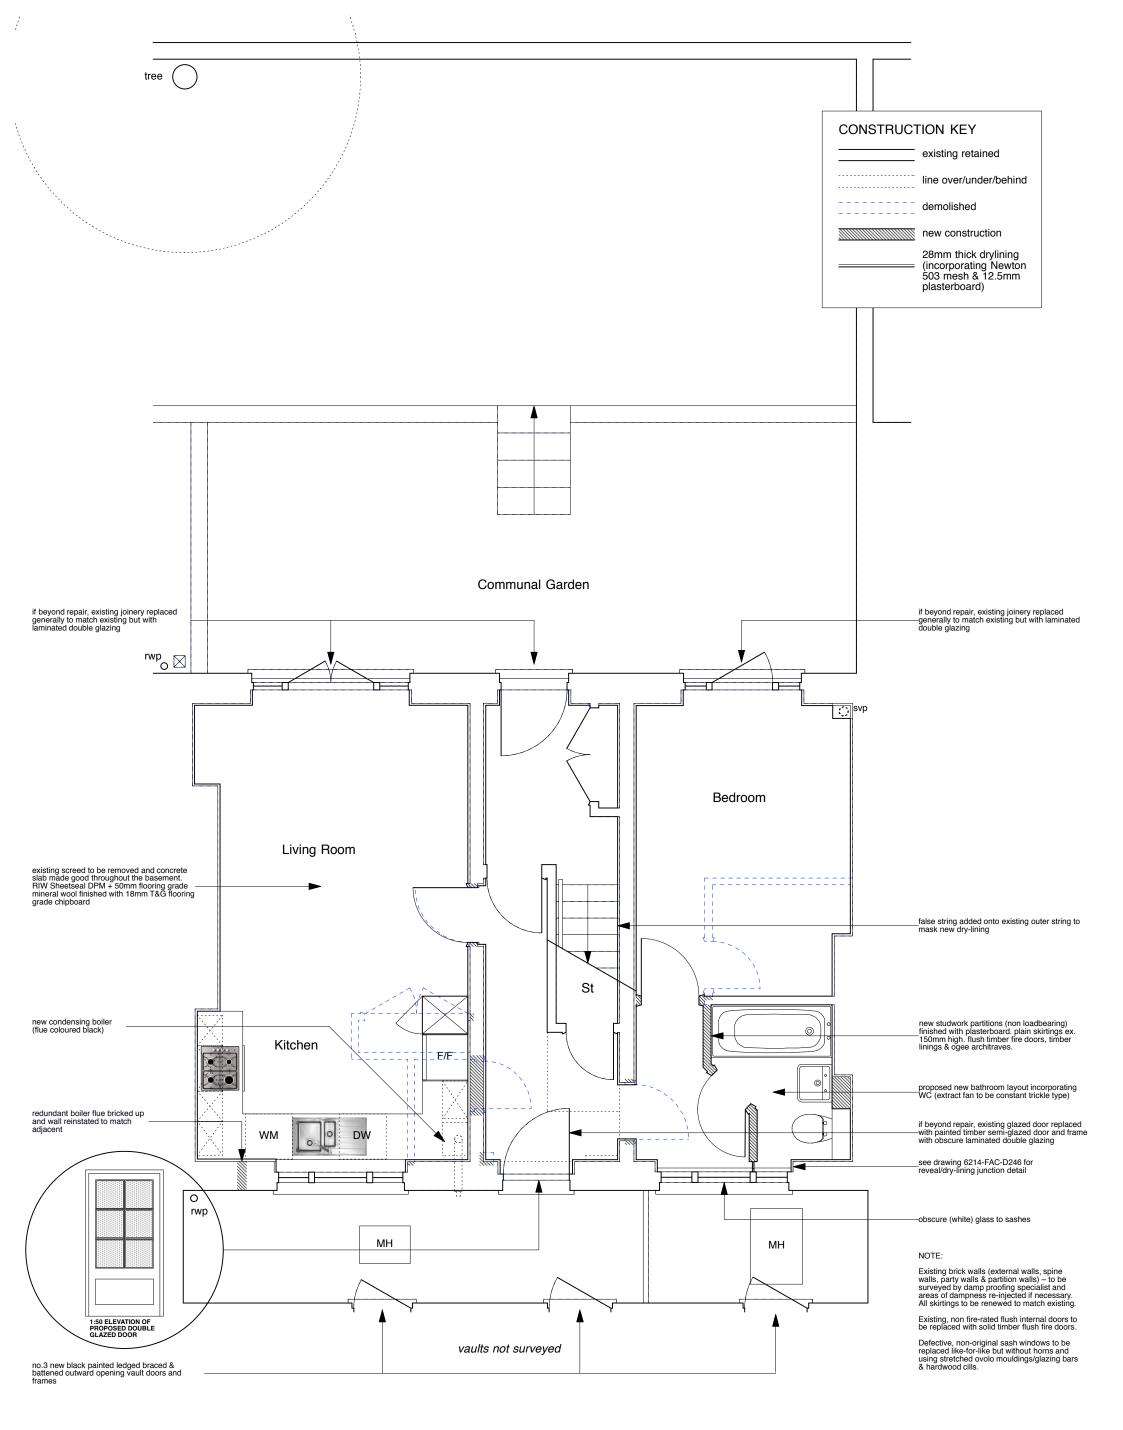

| PROJECT 5<br>ARCHITECTURE LLP<br>8 Waterson Street<br>London E2 8HL<br>T: +44 (0)20 7739 9131<br>F: +44 (0)20 7739 3687<br>E: info@p5a.co.uk | job title<br>13 AMPTON STREET, LONDON WC1X 0LT | scale<br>1:50 @ A3          | <sup>drawn</sup> | drawing no.<br>6214-AS13-P01 |
|----------------------------------------------------------------------------------------------------------------------------------------------|------------------------------------------------|-----------------------------|------------------|------------------------------|
|                                                                                                                                              | drawing<br>BASEMENT PLAN - PROPOSED            | <sup>date</sup><br>OCT 2016 | checked<br>XX    |                              |