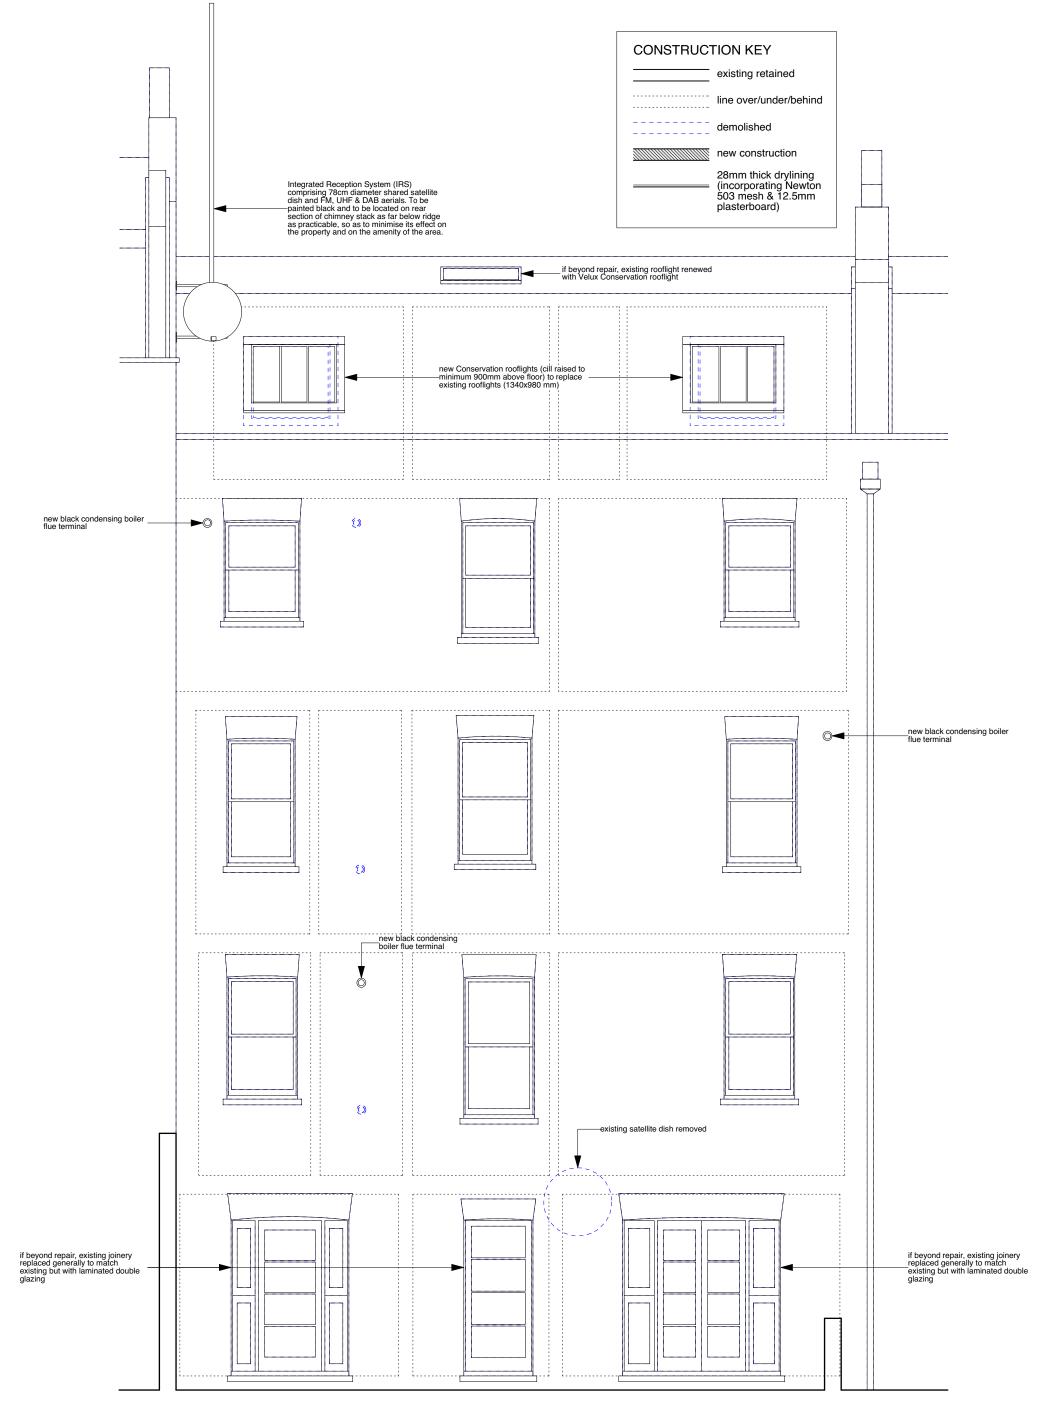

| 0 | 1 | 2 | 3 | 4 | 5 M |
|---|---|---|---|---|-----|
|   |   |   |   |   |     |

| PROJECT 5<br>ARCHITECTURE LLP<br>8 Waterson Street<br>London E2 8HL                                                  | job title<br>13 AMPTON STREET, LONDON WC1X 0LT | scale<br>1:50 @ A3          | <sup>drawn</sup> | drawing no.   |
|----------------------------------------------------------------------------------------------------------------------|------------------------------------------------|-----------------------------|------------------|---------------|
| T: +44 (0)20 7739 9131           F: +44 (0)20 7739 9131           F: +44 (0)20 7739 3687           E: info@p5a.co.uk | drawing PROPOSED REAR ELEVATION                | <sup>date</sup><br>OCT 2016 | checked          | 6214-AS13-P08 |