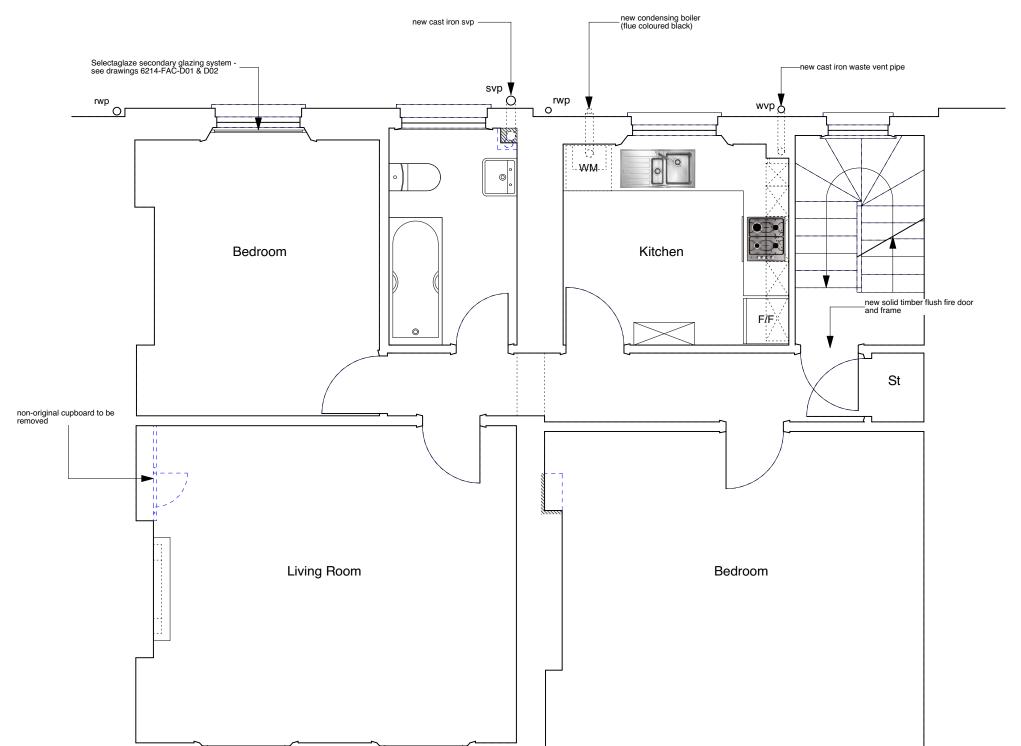

NOTE:

Existing, non fire-rated flush internal doors to be replaced with solid timber flush fire doors.

Defective, non-original sash windows to be replaced like-for-like but without horns and using stretched ovolo mouldings/glazing bars & hardwood cills.

| PROJECT 5<br>ARCHITECTURE LLP<br>8 Waterson Street<br>London E2 8HL<br>T: +44 (0)20 7739 9131<br>F: +44 (0)20 7739 9687<br>E: info@p5a.co.uk | job title<br>5-6 AMPTON PLACE, LONDON WC1X 0LZ | scale<br>1:50 @ A3          | <sup>drawn</sup> | drawing no. 6214-AP5+6-P04 |
|----------------------------------------------------------------------------------------------------------------------------------------------|------------------------------------------------|-----------------------------|------------------|----------------------------|
|                                                                                                                                              | drawing<br>SECOND FLOOR PLAN - PROPOSED        | <sup>date</sup><br>OCT 2016 | checked          |                            |