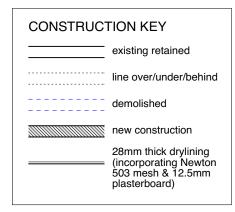

NOTE:

Existing, non fire-rated flush internal doors to be replaced with solid timber flush fire doors.

Defective, non-original sash windows to be replaced like-for-like but without horns and using stretched ovolo mouldings/glazing bars & hardwood cills.