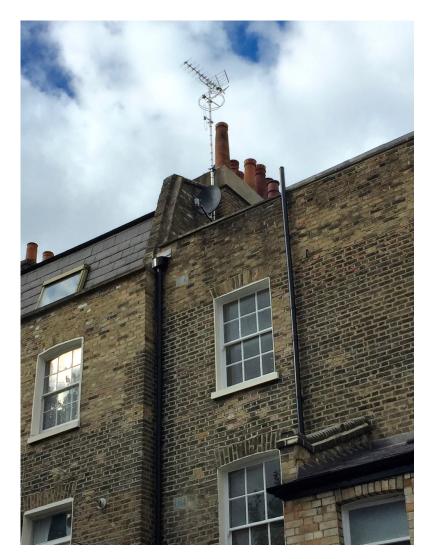

EXAMPLE OF IRS INSTALLATION - SATELLITE DISH (PAINTED BLACK), TV & RADIO AERIALS (at 33 FREDERICK STREET)

FRONT

REAR

| ARCHITECTURI<br>8 Waterson |              | job title<br>4 AMPTON PLACE, LONDON WC1X 0LZ | <sup>scale</sup><br>1:50 @ A3 | <sup>drawn</sup> | drawing no.<br>6214-AP4-P08 |
|----------------------------|--------------|----------------------------------------------|-------------------------------|------------------|-----------------------------|
| ARCHITECTURE F: +44 (0)2   | 20 7739 9131 | drawing<br>PROPOSED TV AERIAL INSTALLATION   | <sup>date</sup><br>OCT 2016   | checked          |                             |