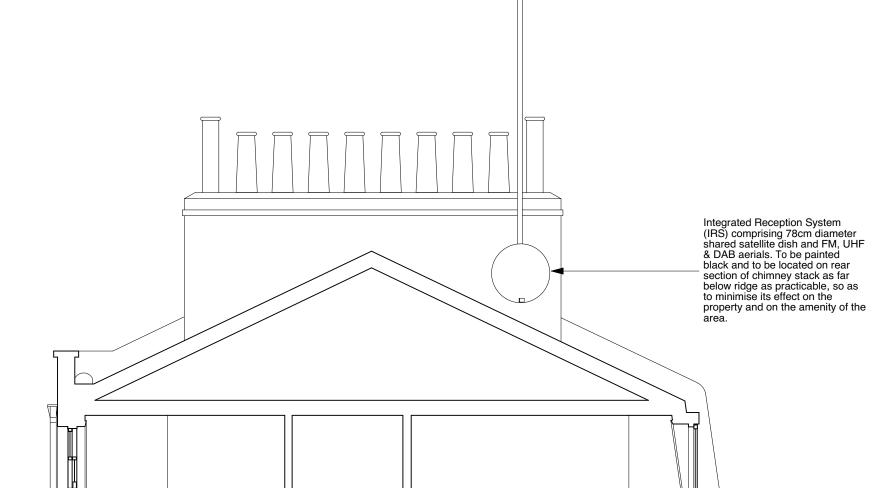

EXAMPLE OF IRS INSTALLATION - SATELLITE DISH (PAINTED BLACK), TV & RADIO AERIALS (at 33 FREDERICK STREET)

FRONT

REAR

| ARCHITECTURI<br>8 Waterson |              | job title<br>4 AMPTON PLACE, LONDON WC1X 0LZ | <sup>scale</sup><br>1:50 @ A3 | <sup>drawn</sup> | drawing no.<br>6214-AP4-P08 |
|----------------------------|--------------|----------------------------------------------|-------------------------------|------------------|-----------------------------|
| ARCHITECTURE F: +44 (0)2   | 20 7739 9131 | drawing<br>PROPOSED TV AERIAL INSTALLATION   | <sup>date</sup><br>OCT 2016   | checked          |                             |