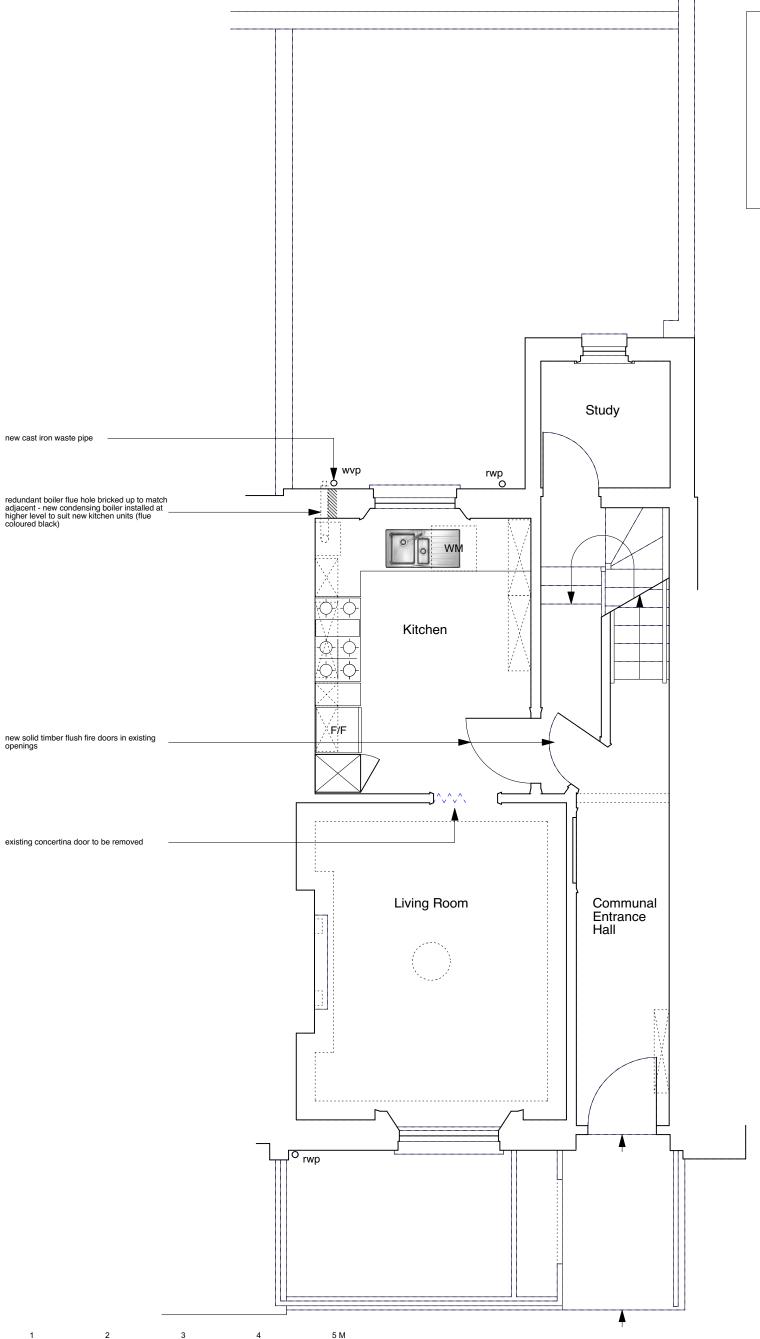

**CONSTRUCTION KEY** existing retained line over/under/behind demolished new construction 28mm thick drylining (incorporating Newton 503 mesh & 12.5mm plasterboard)

NOTE:

Existing, non fire-rated flush internal doors to be replaced with solid timber flush fire doors.

Defective, non-original sash windows to be replaced like-for-like but without horns and using stretched ovolo mouldings/glazing bars & hardwood cills.

PROJECT 5 ARCHITECTURE LLP 8 Waterson Street London E2 8HL

T: +44 (0)20 7739 9131 F: +44 (0)20 7739 3687 E: info@p5a.co.uk

scale drawn 4 AMPTON PLACE, LONDON WC1X 0LZ 1:50 @ A3 SA checked date **GROUND FLOOR PLAN - PROPOSED** OCT 2016 XX

drawing no.

6214-AP4-P02