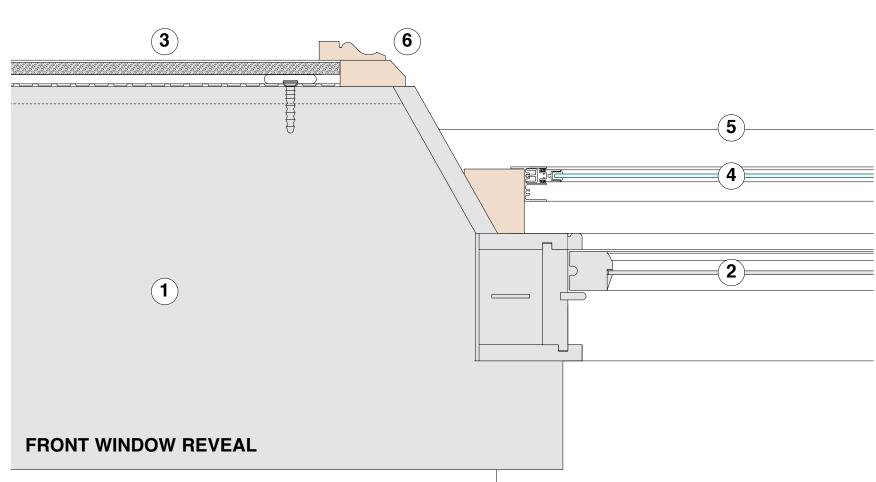

## KEY:

- **1** = existing solid wall construction (including retained 1980s sand/cement render)
- **2** = existing sash window (with non-original architraves) with splayed timber reveals
- 3 = 12.5 mm plasterboard with Thistle finish coat on dabs on 3 mm thick Newton 503 vapour control/isolating membrane fixed to wall with Multiplug nailable plugs -28 mm total thickness
- **4** = Selectaglaze secondary glazing (overall 68 mm standoff from inner face of sash window box frame)
- **5** = painted timber cill board
- **6** = painted ogee architrave on 28 mm thick shaped timber packing piece