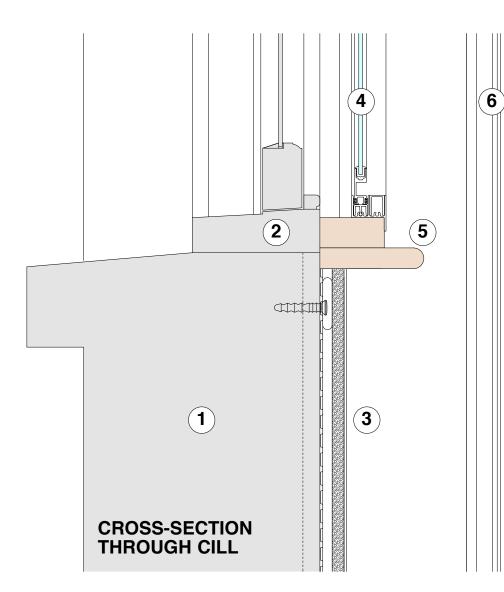

## KEY:

- **1** = existing solid wall construction (including retained 1980s sand/cement render)
- **2** = existing sash window (with non-original architraves) with splayed timber reveals
- 3 = 12.5 mm plasterboard with Thistle finish coat on dabs on 3 mm thick Newton 503 vapour control/isolating membrane fixed to wall with Multiplug nailable plugs -28 mm total thickness
- **4** = Selectaglaze secondary glazing (overall 68 mm standoff from inner face of sash window box frame)
- **5** = painted timber cill board
- **6** = painted ogee architrave on 28 mm thick shaped timber packing piece