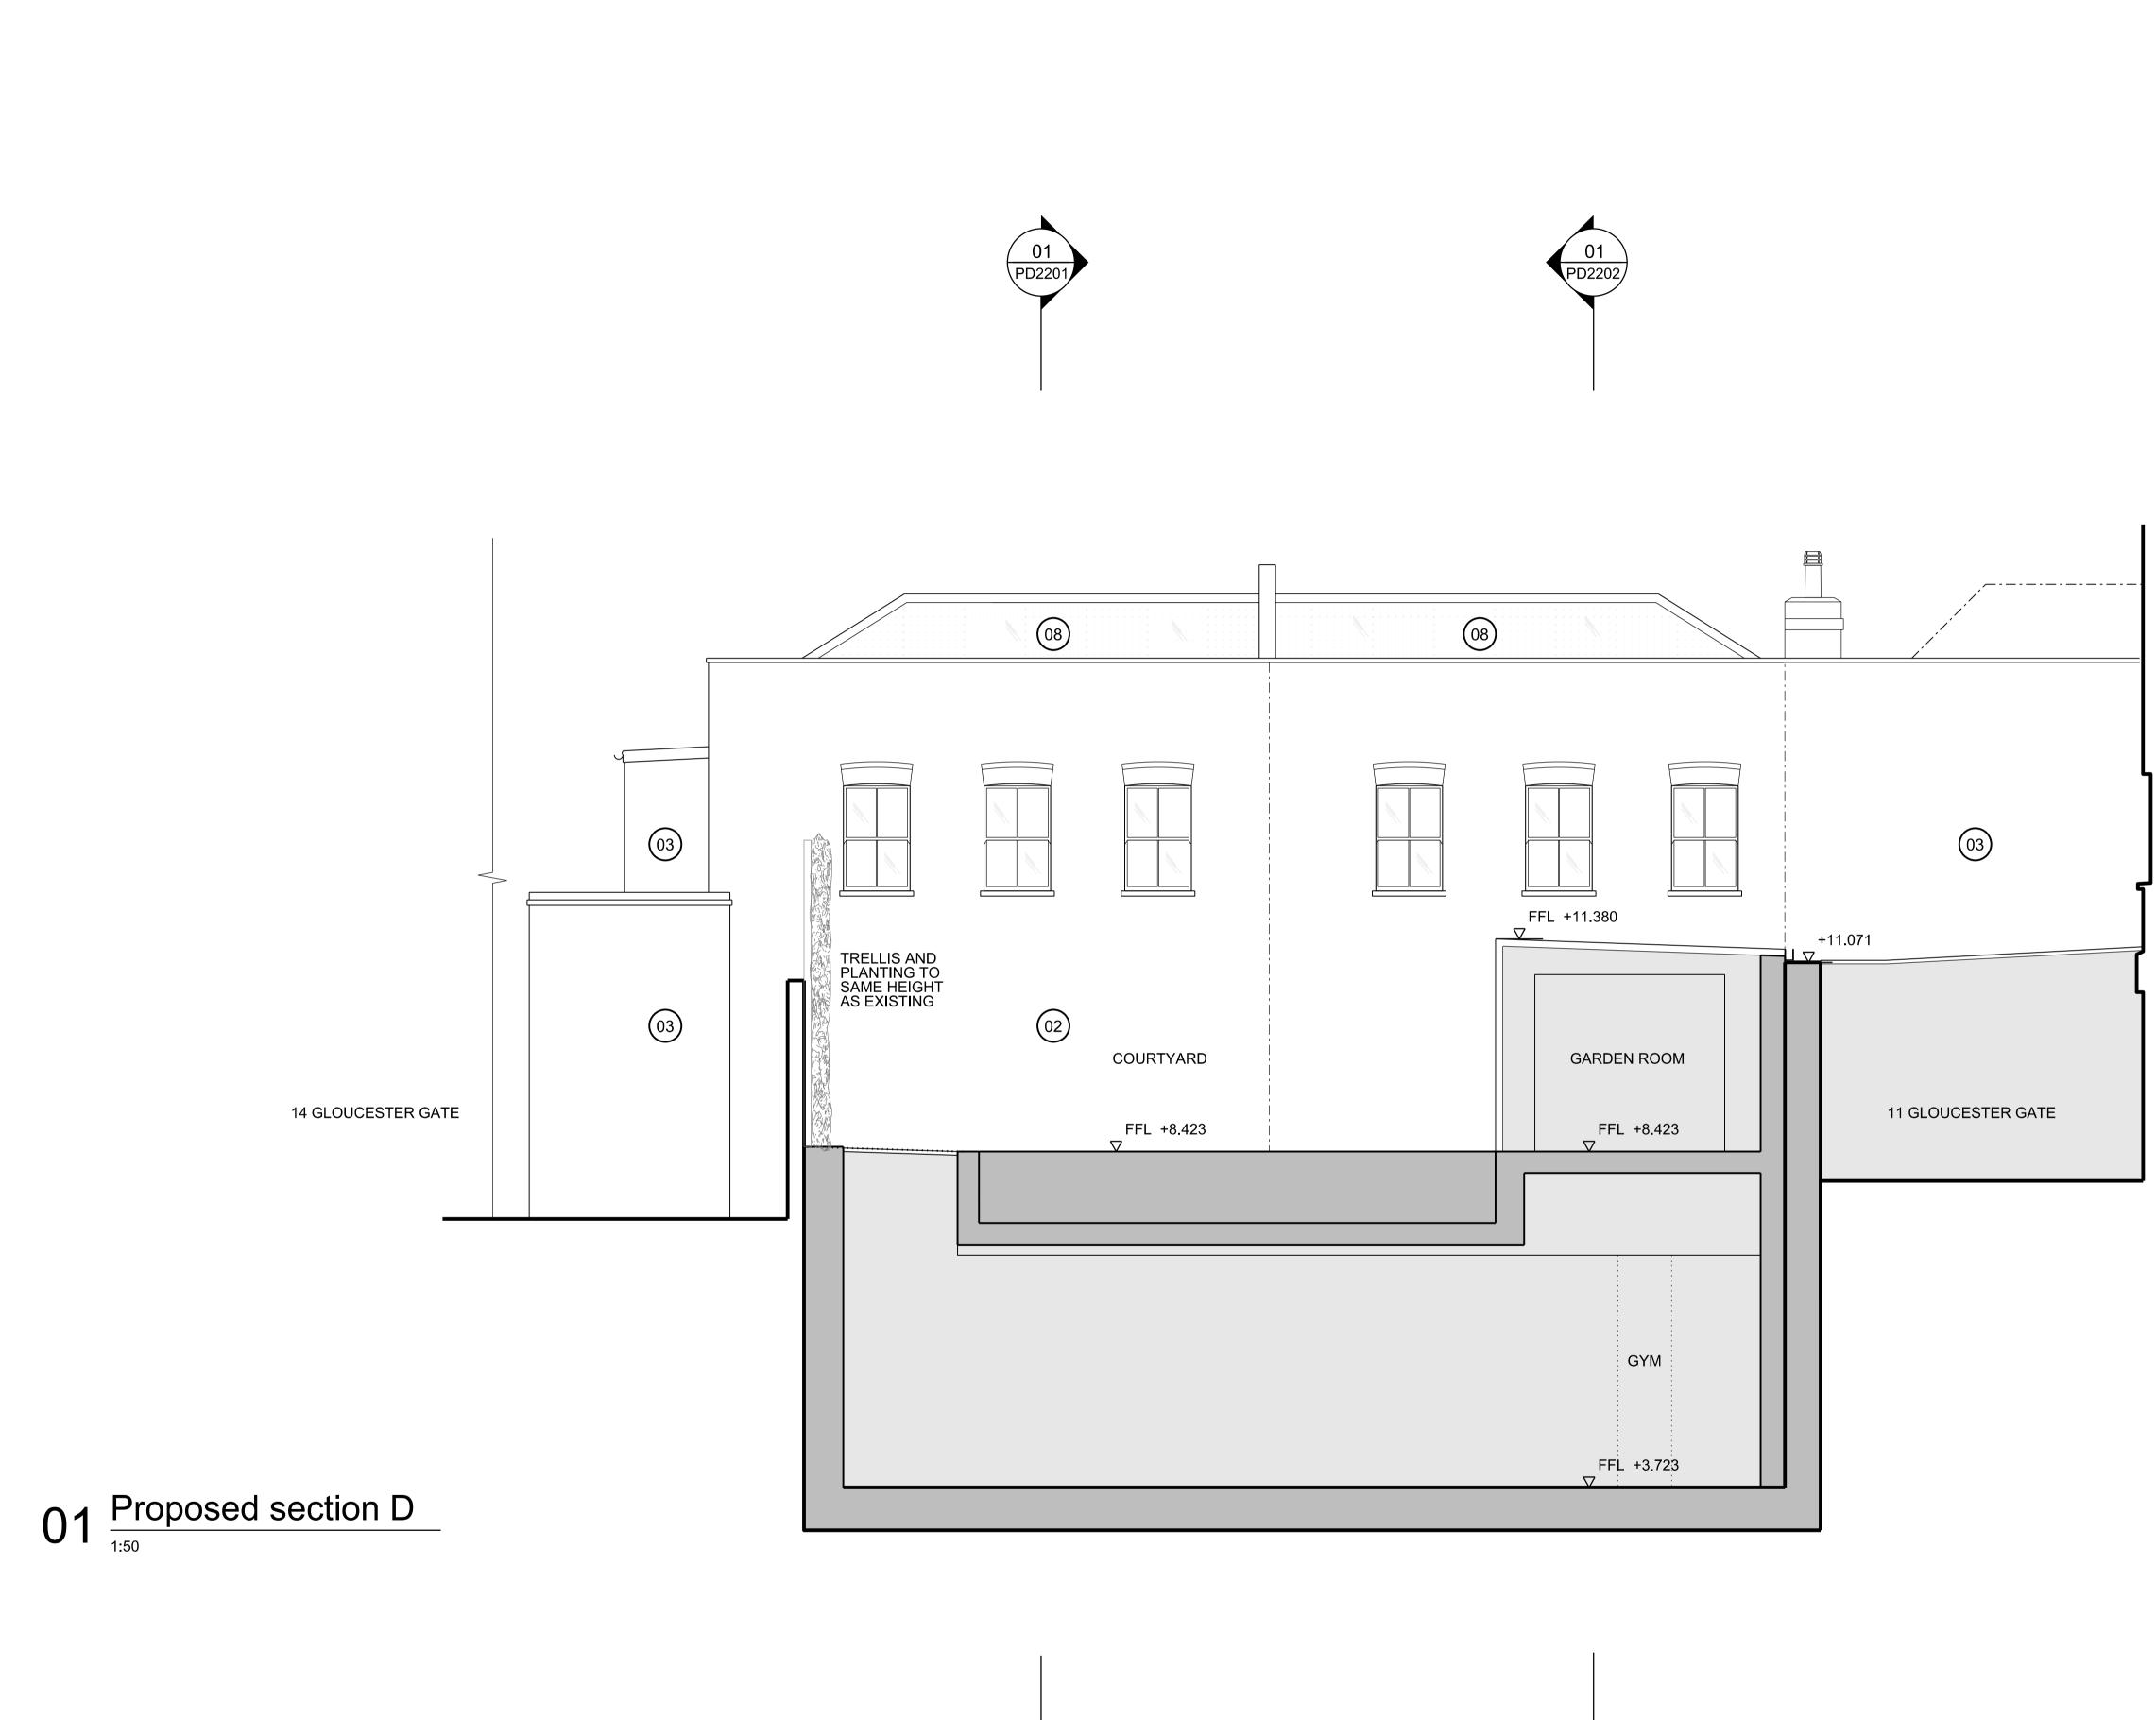

1:50

| <ul> <li>(01) PAINTED PLASTER</li> <li>(02) PAINTED BRICKWORK</li> <li>(03) BRICK</li> <li>(04) METAL</li> <li>(05) TILED ROOF</li> <li>(05) TIMBER SASH WINDOW</li> <li>(07) TIMBER</li> <li>(08) GLASS</li> <li>(09) PLANTED TRELLIS</li> </ul> | General Notes           General Notes           1. Dimensions are in millimetres unless stated otherwise.           2. Levels are in metres AOD unless stated otherwise.           3. Dimensions govern. Do not scale off drawing.           4. All dimensions to be verified on site before proceeding.           5. All discrepancies to be notified in writing to Make Limited.           © Make Limited 2015                                                                                                                                                                                                                                                                                                                                                                                  |
|---------------------------------------------------------------------------------------------------------------------------------------------------------------------------------------------------------------------------------------------------|---------------------------------------------------------------------------------------------------------------------------------------------------------------------------------------------------------------------------------------------------------------------------------------------------------------------------------------------------------------------------------------------------------------------------------------------------------------------------------------------------------------------------------------------------------------------------------------------------------------------------------------------------------------------------------------------------------------------------------------------------------------------------------------------------|
|                                                                                                                                                                                                                                                   | 06       16.11.16       Planning submission       KG         05       04.11.16       Planning submission       KG         04       02.11.16       Planning submission       KG         03       28.10.16       Planning submission       KG         02       12.08.16       Planning submission       KG         01       18.07.16       For Pre-application       JC         00       30.06.16       For Pre-application       JC         00       30.06.16       For Pre-application       JC         00       30.06.16       For Pre-application       JC         Rev Date       Reason For Issue       Chk <b>PLANNING</b> DRAWING STATUS <b>DRAWING STATUS DRAWING STATUS ODM ODM ODM ODM ODM </b> |
| 0.5m<br>- 1.5m<br>- 2.0m<br>5.0m<br>5.0m                                                                                                                                                                                                          | Proposed<br>Section DScalePaper SizeDate1: 50/ 100@A1/ A310.07.15Project No.Draw No.Rev No.1202PD220506                                                                                                                                                                                                                                                                                                                                                                                                                                                                                                                                                                                                                                                                                           |