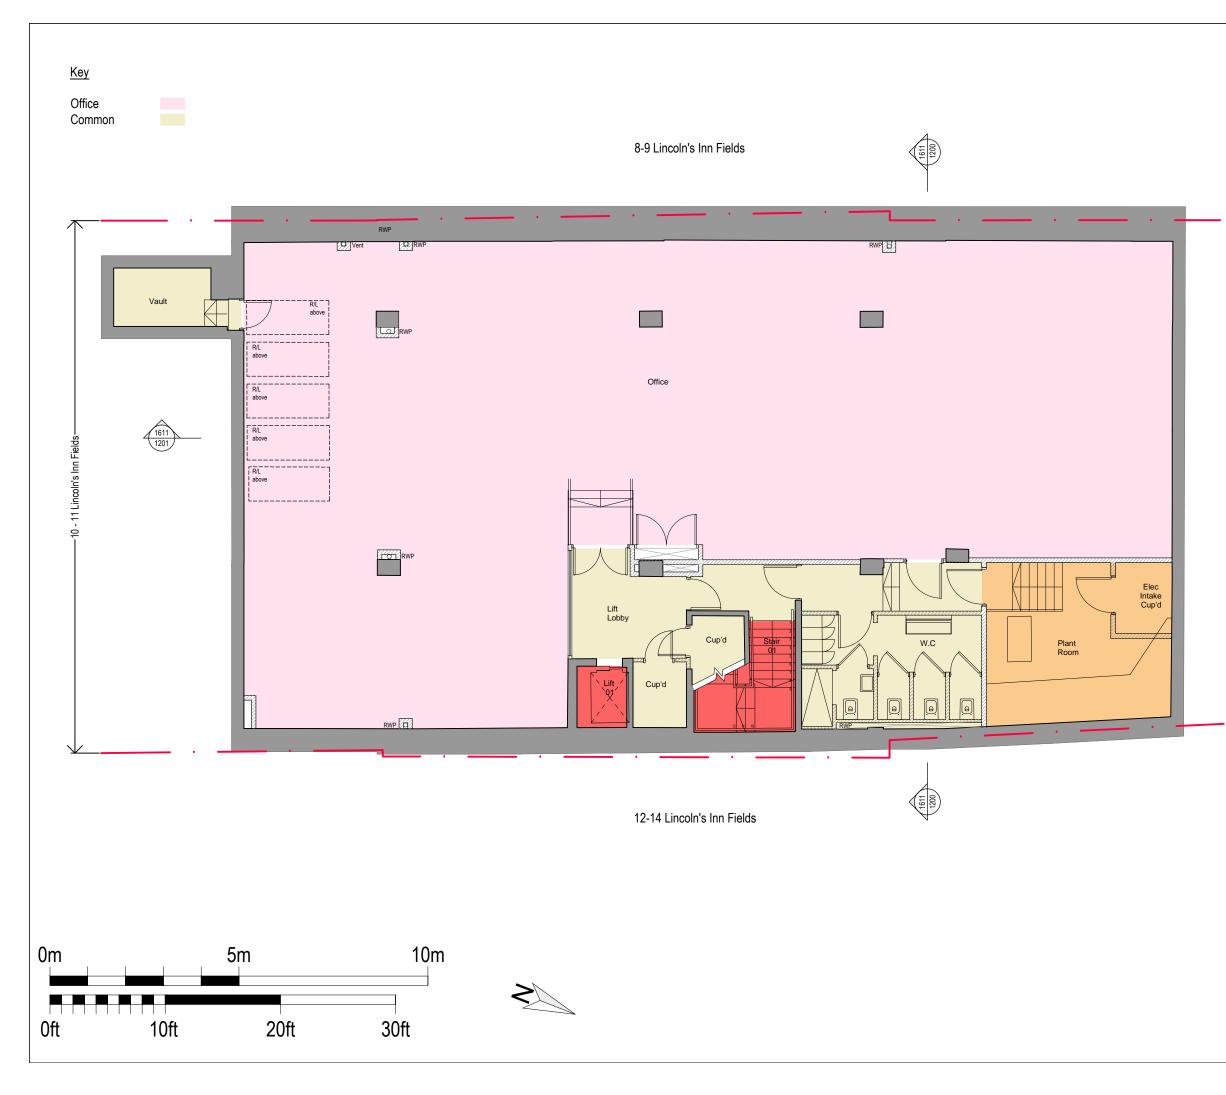

| status FOF                                                                                                     | R PLANNING                  |              |
|----------------------------------------------------------------------------------------------------------------|-----------------------------|--------------|
| BRIMELOW<br>McSWEENEY<br>ARCHITECTS<br>26 Great Queen Street, Covent Gar<br>tel: 020 7831 7835 - email: admin@ |                             | Be           |
| 10-11 Lincoln's Inr<br>London                                                                                  | n Fields                    |              |
| Proposed Baseme                                                                                                | ent Plan                    |              |
| scale<br>1:100@A3                                                                                              | <sub>date</sub><br>21-07-16 | drawn<br>SPD |
| -                                                                                                              | 21-07-10                    |              |
| drawing no.                                                                                                    |                             | revision     |