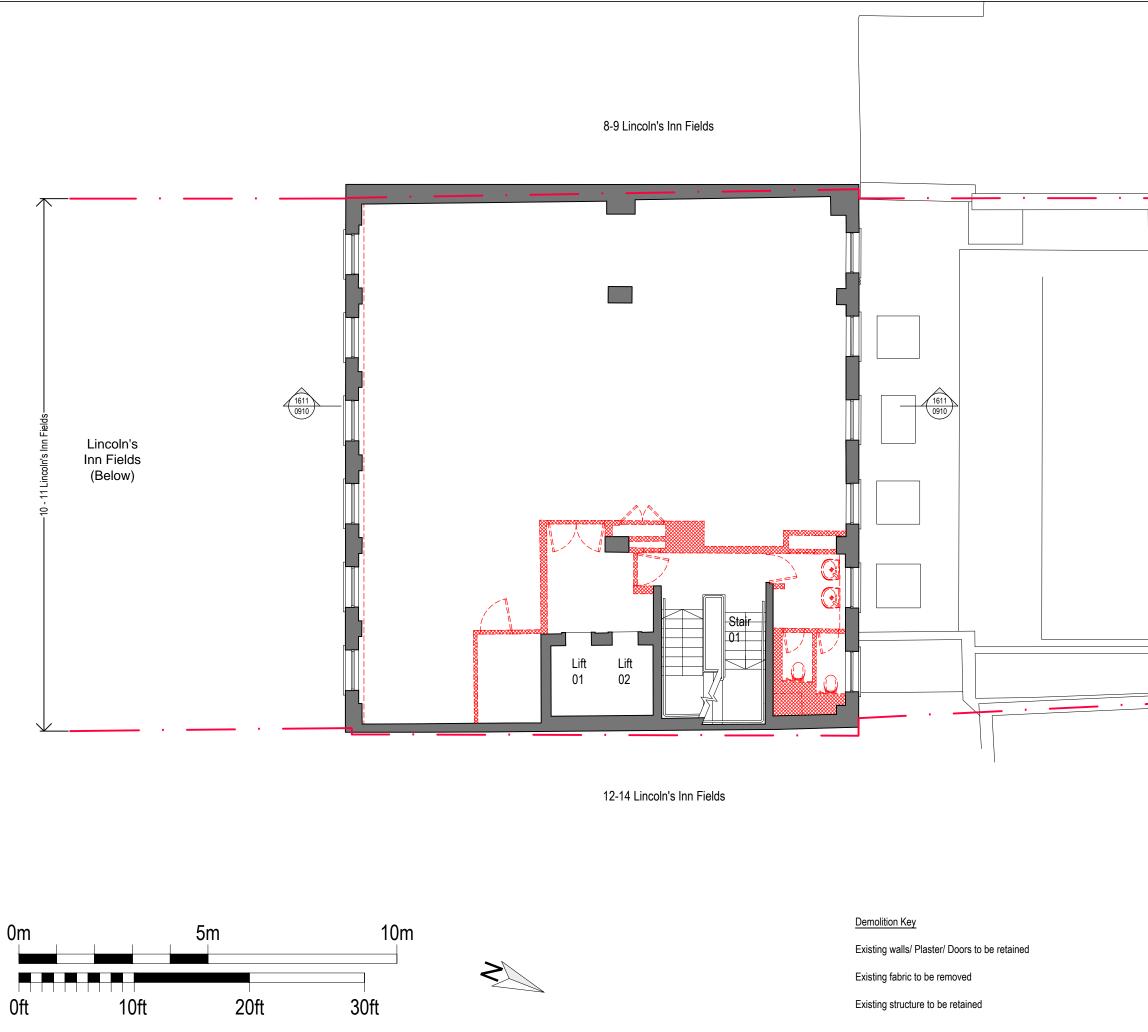

| Whetstone<br>Park<br>(Below) | Do not scale from this drawing, except for town planning purposes.<br>Work to figure dimensions only.<br>This drawing is issued on condition that is not copied, used or disclose<br>person without the prior written coreant of Binnieo McSeveeney Archite<br>The areas on the drawing have been measured directly from a CAD dra<br>added or subtracted.<br>The areas have been calculated in accordance with the Code of Measure<br>(2007) using the stated option NLA, GCB. The yre approximate as<br>of the building at the current state of the design. Any decisions to be ma<br>predictions, whether as to project viability, pre-letting, lease agreements<br>allowance for construction methods and building bleances.<br>- local authority construc-<br>- local authority construction methods and building bleances.<br>- local authority construction<br>/ 13.10.16 SPD SE Planning | d by or to any unauthorised<br>cts.<br>wing and have no tolerances<br>ing Practice, 6th Edition<br>nd relate to the Kiely areas<br>de on the basis of these<br>and the like, should make |
|------------------------------|--------------------------------------------------------------------------------------------------------------------------------------------------------------------------------------------------------------------------------------------------------------------------------------------------------------------------------------------------------------------------------------------------------------------------------------------------------------------------------------------------------------------------------------------------------------------------------------------------------------------------------------------------------------------------------------------------------------------------------------------------------------------------------------------------------------------------------------------------------------------------------------------------|------------------------------------------------------------------------------------------------------------------------------------------------------------------------------------------|
|                              |                                                                                                                                                                                                                                                                                                                                                                                                                                                                                                                                                                                                                                                                                                                                                                                                                                                                                                  |                                                                                                                                                                                          |
|                              | status<br>FOR PLANNING<br>BRIMELOW<br>MCSWEENEY<br>ARCHITECTS<br>26 Great Queen Street, Covert Garden, London WC2B 5BL<br>tel: 020 7831 7835 - email: admington-architects.co.uk<br>project                                                                                                                                                                                                                                                                                                                                                                                                                                                                                                                                                                                                                                                                                                      |                                                                                                                                                                                          |
|                              | 10-11 Lincoln's Inn Fields<br>London<br>™e<br>Demolition Fourth Floor Plan                                                                                                                                                                                                                                                                                                                                                                                                                                                                                                                                                                                                                                                                                                                                                                                                                       |                                                                                                                                                                                          |
|                              | scale date<br>1:100@A3 01-09-16<br>drawing no.<br>16111-0906                                                                                                                                                                                                                                                                                                                                                                                                                                                                                                                                                                                                                                                                                                                                                                                                                                     | drawn<br>SPD<br>revision                                                                                                                                                                 |