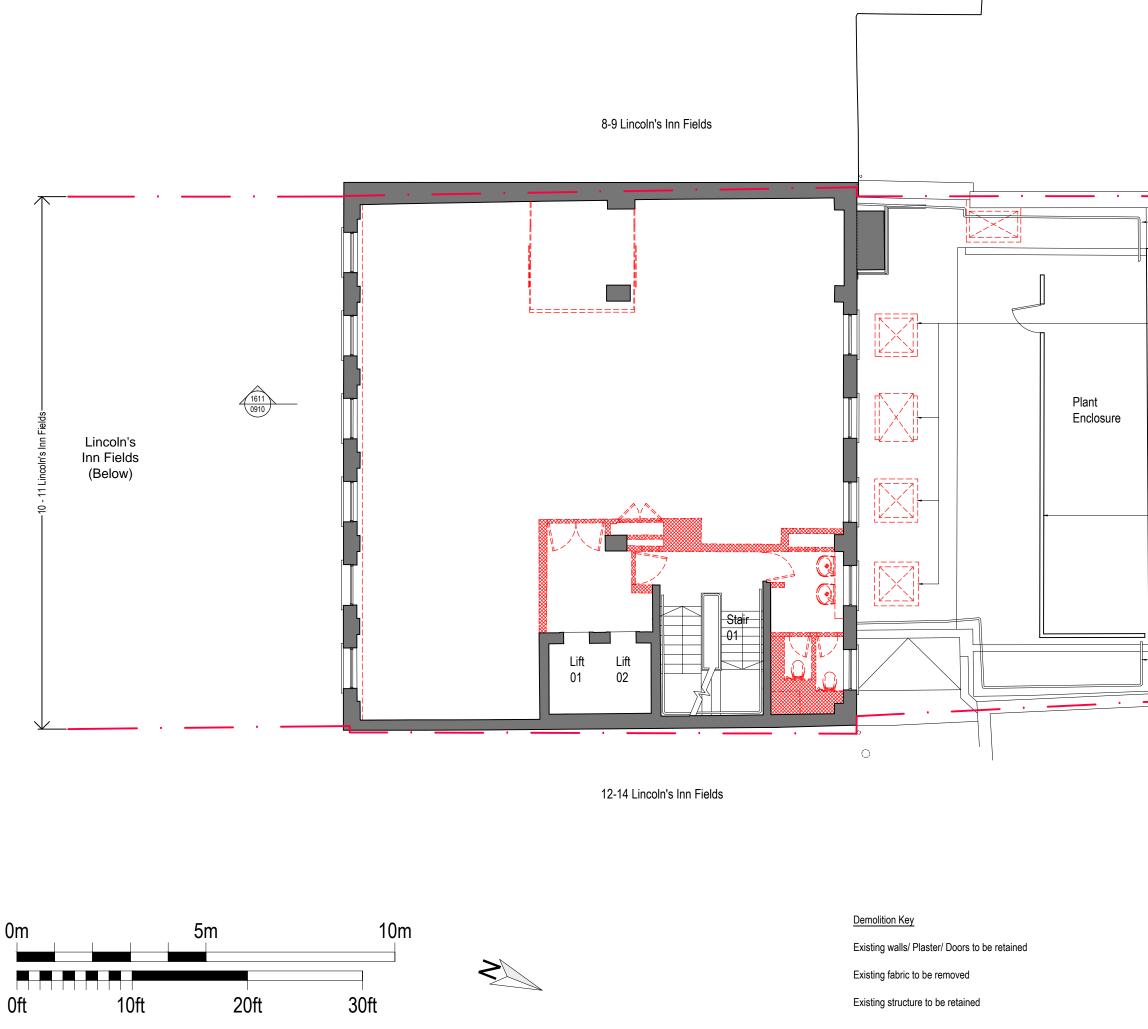

|                                                                                                       | This drawing is issued on condition<br>person without the prior written con<br>The areas on the drawing have bee<br>added or subtracted.<br>The areas have been acticuted in<br>(2007) using the stated coptions NML<br>of the building at the current state or<br>predictions, whether as to project vi<br>allowance for the following:<br>- Design development | elow McSweeney Architects and copyright lit<br>that it is not copied, used or disclosed by or<br>sent of Birminow McSweeney Architects.<br>In measured directly from a CAD drawing an<br>accordance with the Code of Measuring Pra-<br>, GIA, GEA. They are approximate and relati-<br>if the design. Any decisions to be made on the<br>ability, pre-letting, lesse agreements and the<br>admensions need to be fully evaluated<br>as and building tolerances. | to any unauthorised<br>d have no tolerances<br>ctice, 6th Edition<br>e to the likely areas<br>te basis of these |
|-------------------------------------------------------------------------------------------------------|------------------------------------------------------------------------------------------------------------------------------------------------------------------------------------------------------------------------------------------------------------------------------------------------------------------------------------------------------------------|-----------------------------------------------------------------------------------------------------------------------------------------------------------------------------------------------------------------------------------------------------------------------------------------------------------------------------------------------------------------------------------------------------------------------------------------------------------------|-----------------------------------------------------------------------------------------------------------------|
| Existing<br>handrail to be<br>retained                                                                |                                                                                                                                                                                                                                                                                                                                                                  |                                                                                                                                                                                                                                                                                                                                                                                                                                                                 |                                                                                                                 |
| Existing<br>pyramid<br>Roof lights to<br>be removed<br>(1611)<br>0910<br>Whetstone<br>Park<br>(Below) |                                                                                                                                                                                                                                                                                                                                                                  |                                                                                                                                                                                                                                                                                                                                                                                                                                                                 |                                                                                                                 |
| Plant<br>enclosure to be<br>retained                                                                  |                                                                                                                                                                                                                                                                                                                                                                  |                                                                                                                                                                                                                                                                                                                                                                                                                                                                 |                                                                                                                 |
| Existing<br>handrail to be<br>retained                                                                |                                                                                                                                                                                                                                                                                                                                                                  |                                                                                                                                                                                                                                                                                                                                                                                                                                                                 |                                                                                                                 |
|                                                                                                       | status FOR PLANNING                                                                                                                                                                                                                                                                                                                                              |                                                                                                                                                                                                                                                                                                                                                                                                                                                                 |                                                                                                                 |
|                                                                                                       | BRIMELOW<br>McSWEENEY<br>ARCHITECTS<br>26 Grad Queen Street, Covert Clarken, London WC28 5BL<br>tet: 020 7831 7835 - email: admington-architects.co.uk                                                                                                                                                                                                           |                                                                                                                                                                                                                                                                                                                                                                                                                                                                 |                                                                                                                 |
|                                                                                                       | <sup>project</sup><br>10-11 Lincoln's Inn Fields<br>London                                                                                                                                                                                                                                                                                                       |                                                                                                                                                                                                                                                                                                                                                                                                                                                                 |                                                                                                                 |
|                                                                                                       | ble<br>Demolition Second Floor Plan                                                                                                                                                                                                                                                                                                                              |                                                                                                                                                                                                                                                                                                                                                                                                                                                                 |                                                                                                                 |
|                                                                                                       | scale                                                                                                                                                                                                                                                                                                                                                            | date                                                                                                                                                                                                                                                                                                                                                                                                                                                            | drawn                                                                                                           |
|                                                                                                       | 1:100@A3<br>drawing no.                                                                                                                                                                                                                                                                                                                                          | 01-09-16                                                                                                                                                                                                                                                                                                                                                                                                                                                        | SPD                                                                                                             |
|                                                                                                       | 1611-0904                                                                                                                                                                                                                                                                                                                                                        |                                                                                                                                                                                                                                                                                                                                                                                                                                                                 | /                                                                                                               |