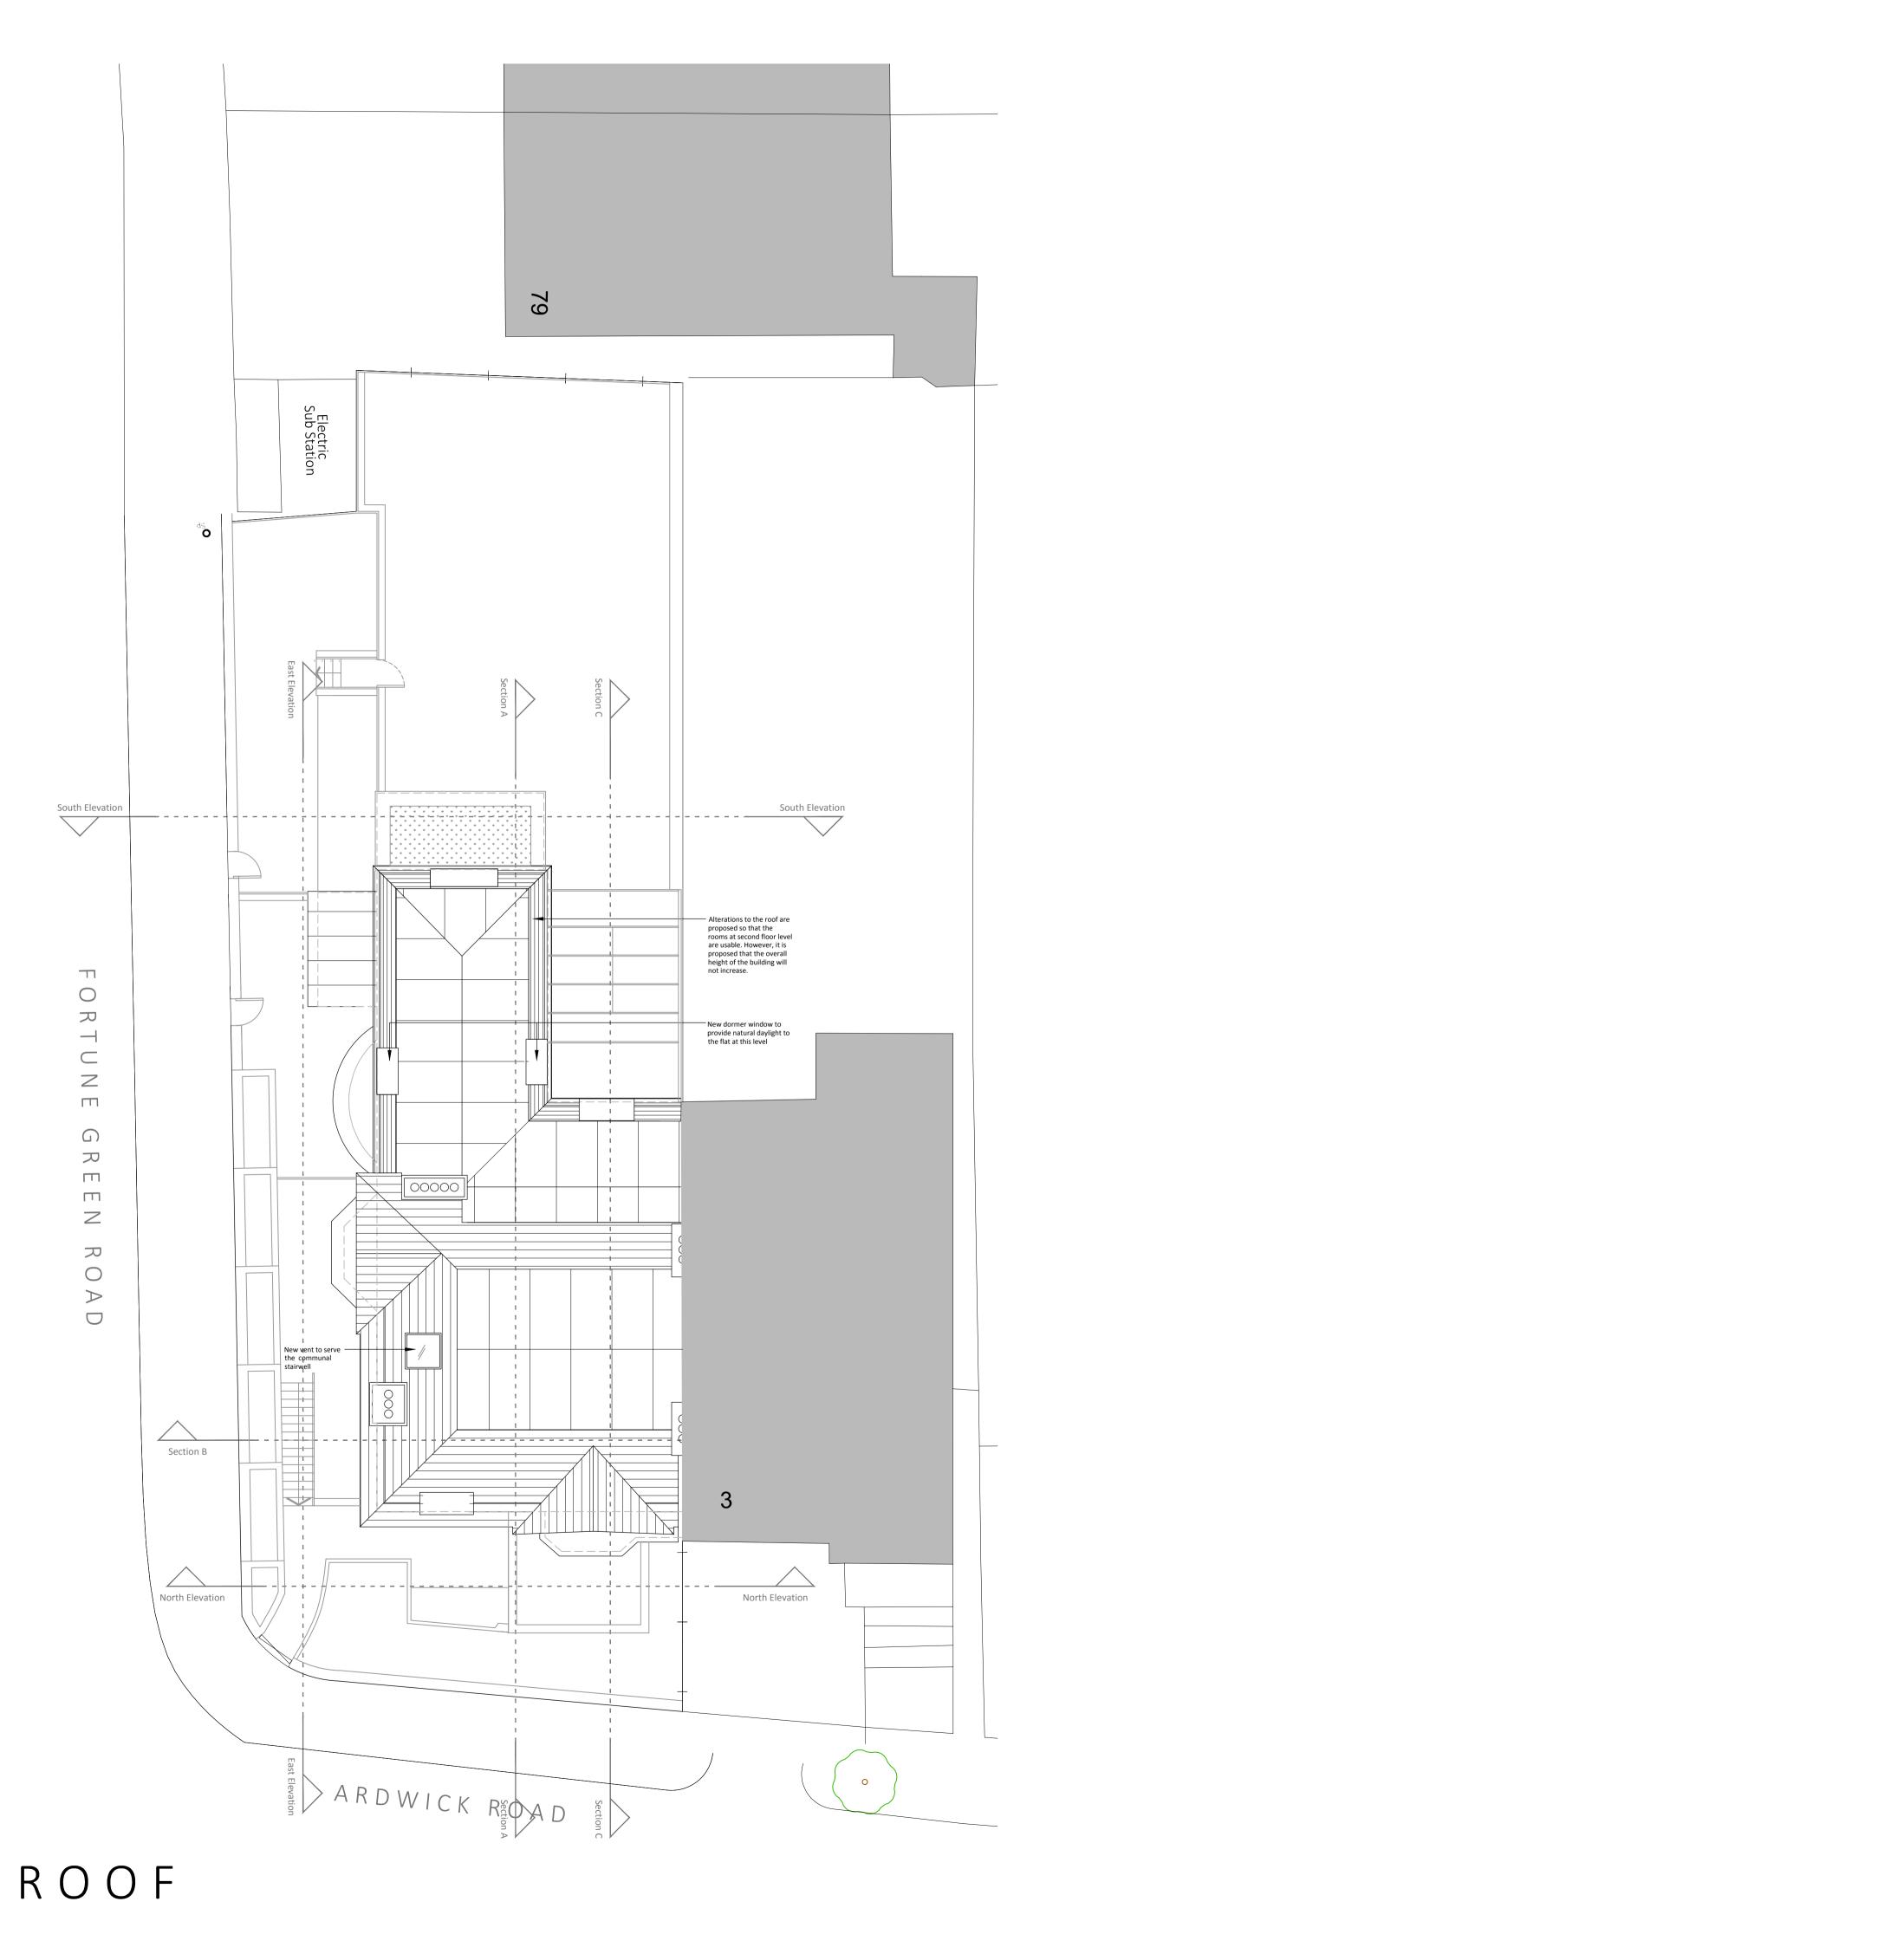

| 0         |      |  | 5      |
|-----------|------|--|--------|
|           |      |  |        |
| Scale: Me | tres |  | 1: 100 |
|           |      |  |        |

- D Extensions reduced C Annotation added B Section line C-C added rev A Layout re-design project

1 Ardwick Road London NW2 2BX

client

drawing

**PROPOSED** Roof Plan

| drawn                                                                                                                                   | checked | date                                    |  |  |
|-----------------------------------------------------------------------------------------------------------------------------------------|---------|-----------------------------------------|--|--|
| LB                                                                                                                                      | JE      | 07.10.2015                              |  |  |
| scale                                                                                                                                   |         | paper size                              |  |  |
| 1:100                                                                                                                                   | @       | A1                                      |  |  |
| drawing no<br>7852 / 23 D                                                                                                               |         |                                         |  |  |
| MD                                                                                                                                      | DI      | ETROPOLITAN<br>EVELOPMENT<br>DNSULTANCY |  |  |
| 66 Bickenhall Mansions<br>Bickenhall Street<br>London W1U 6BS<br>t: +44(0)207 486 6675<br>e: info@mdclondon.com<br>w: www.mdclondon.com |         |                                         |  |  |