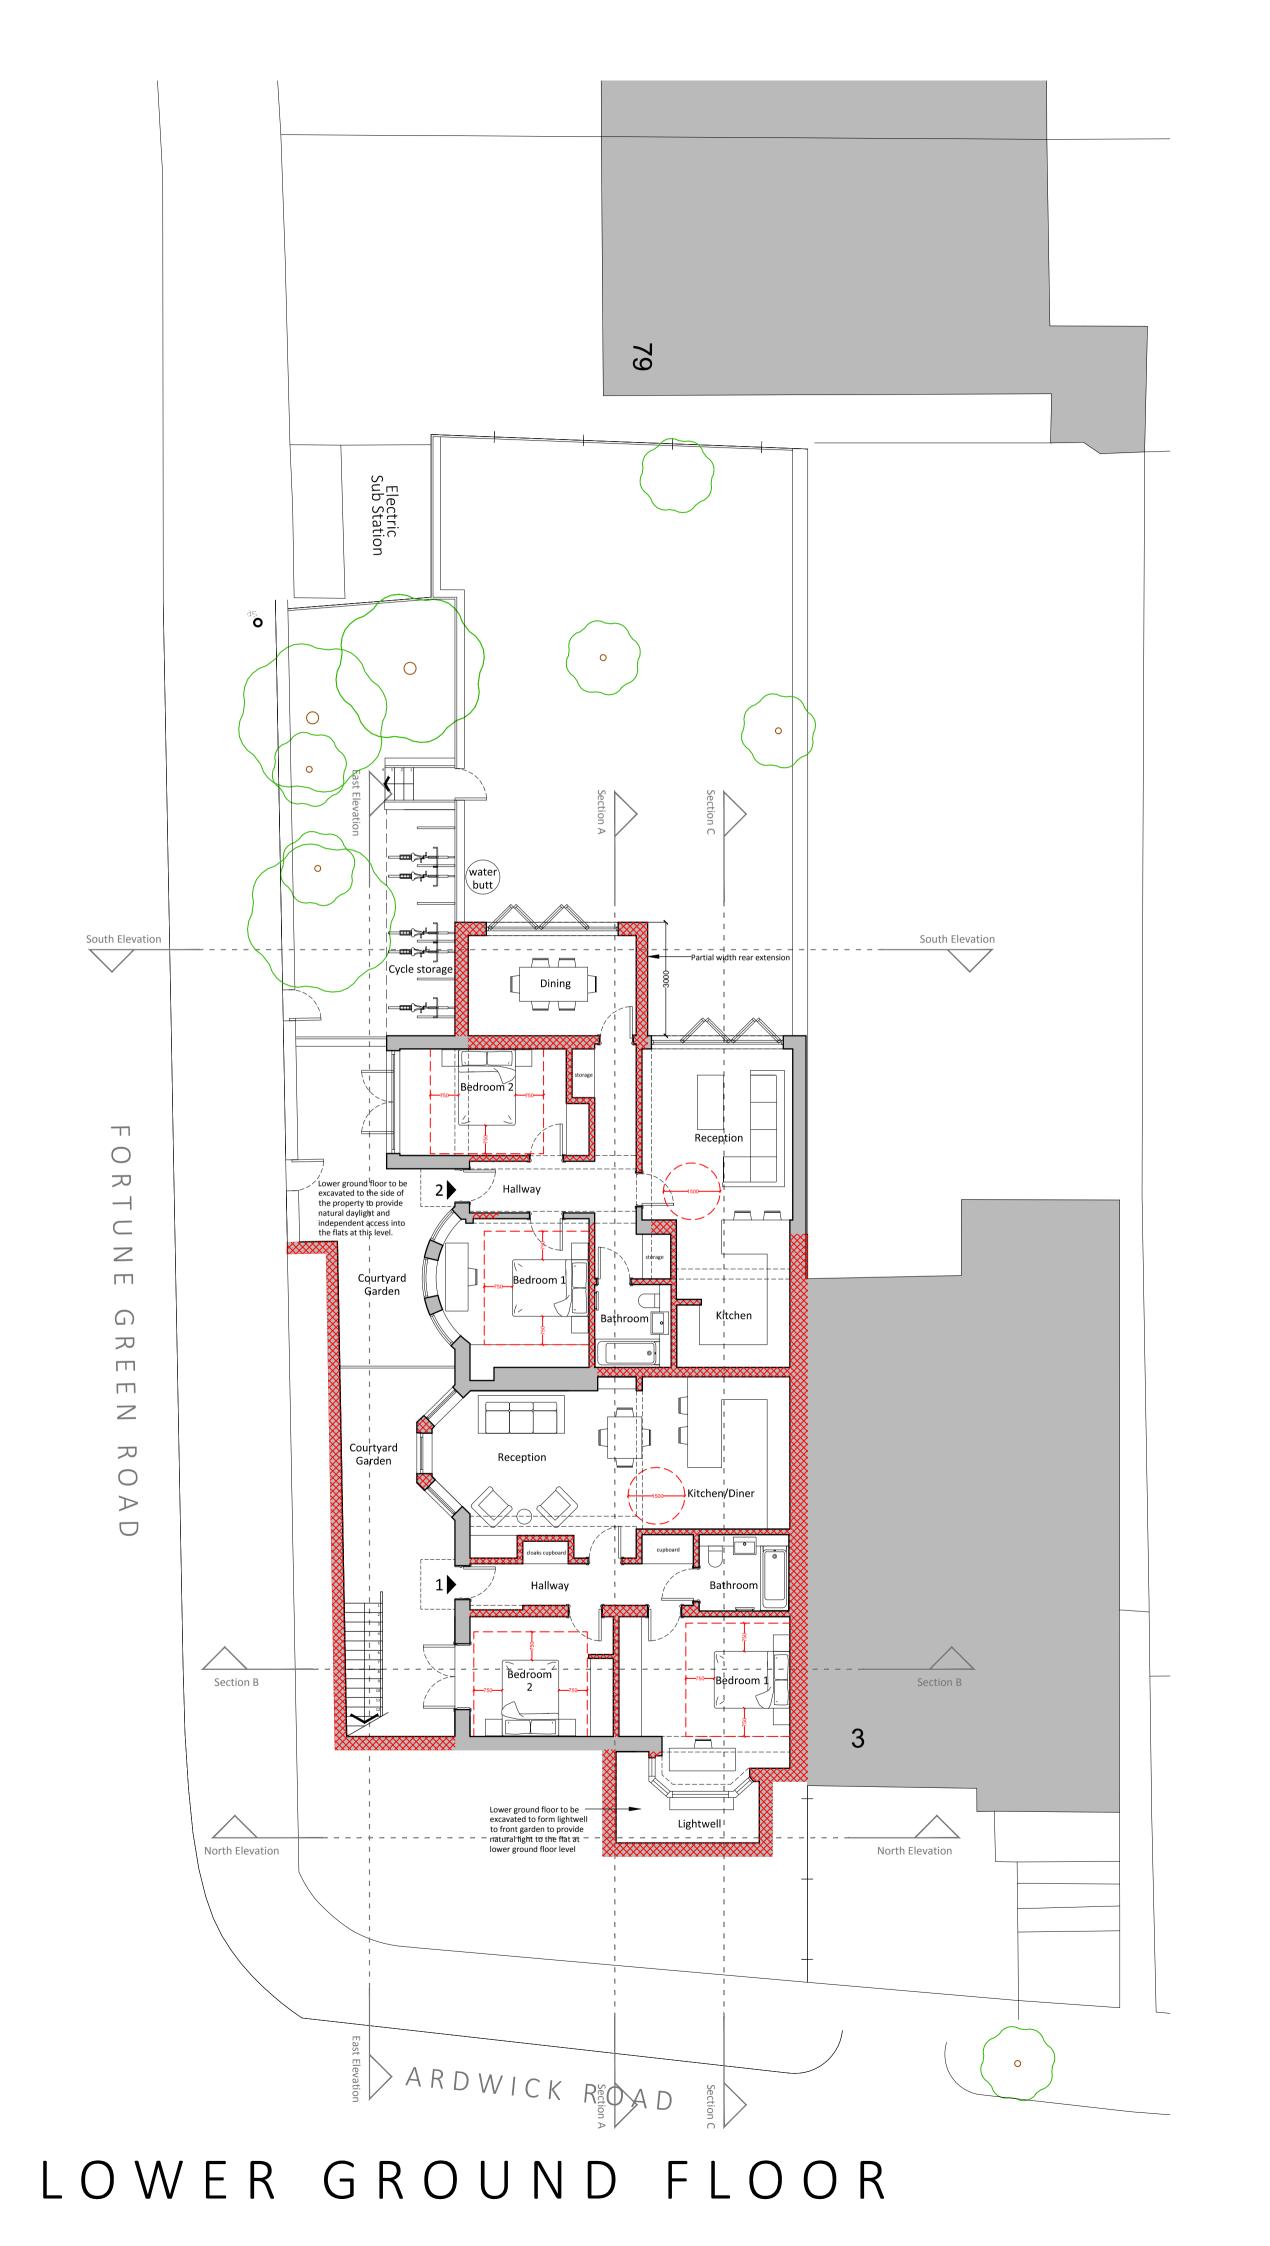

GROUND FLOOR

Void over Courtyard Garden

courtyard garden

**Entrance Hall** 

Main

Grille over lightwell

North Elevation

South Elevation