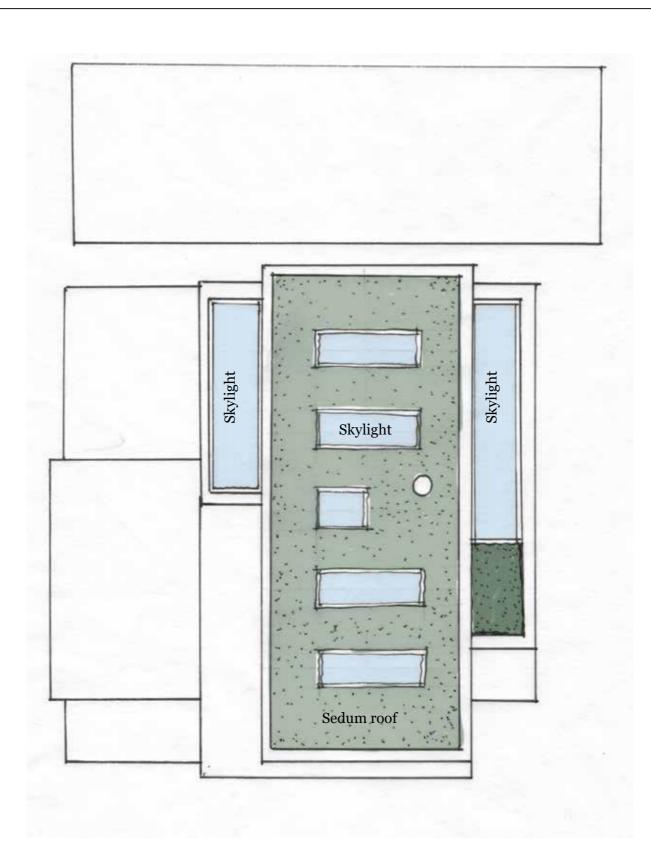

- 01 Brickwork to match existing 02 Timber cladding to match existing
- (03) Red coloured metal cladding
- (04) White render to match exsiting
- (05) Grey framed windows to match existing

PROPOSED ROOF PLAN SCALE 1: 100 at A3 and 1:50 at A1