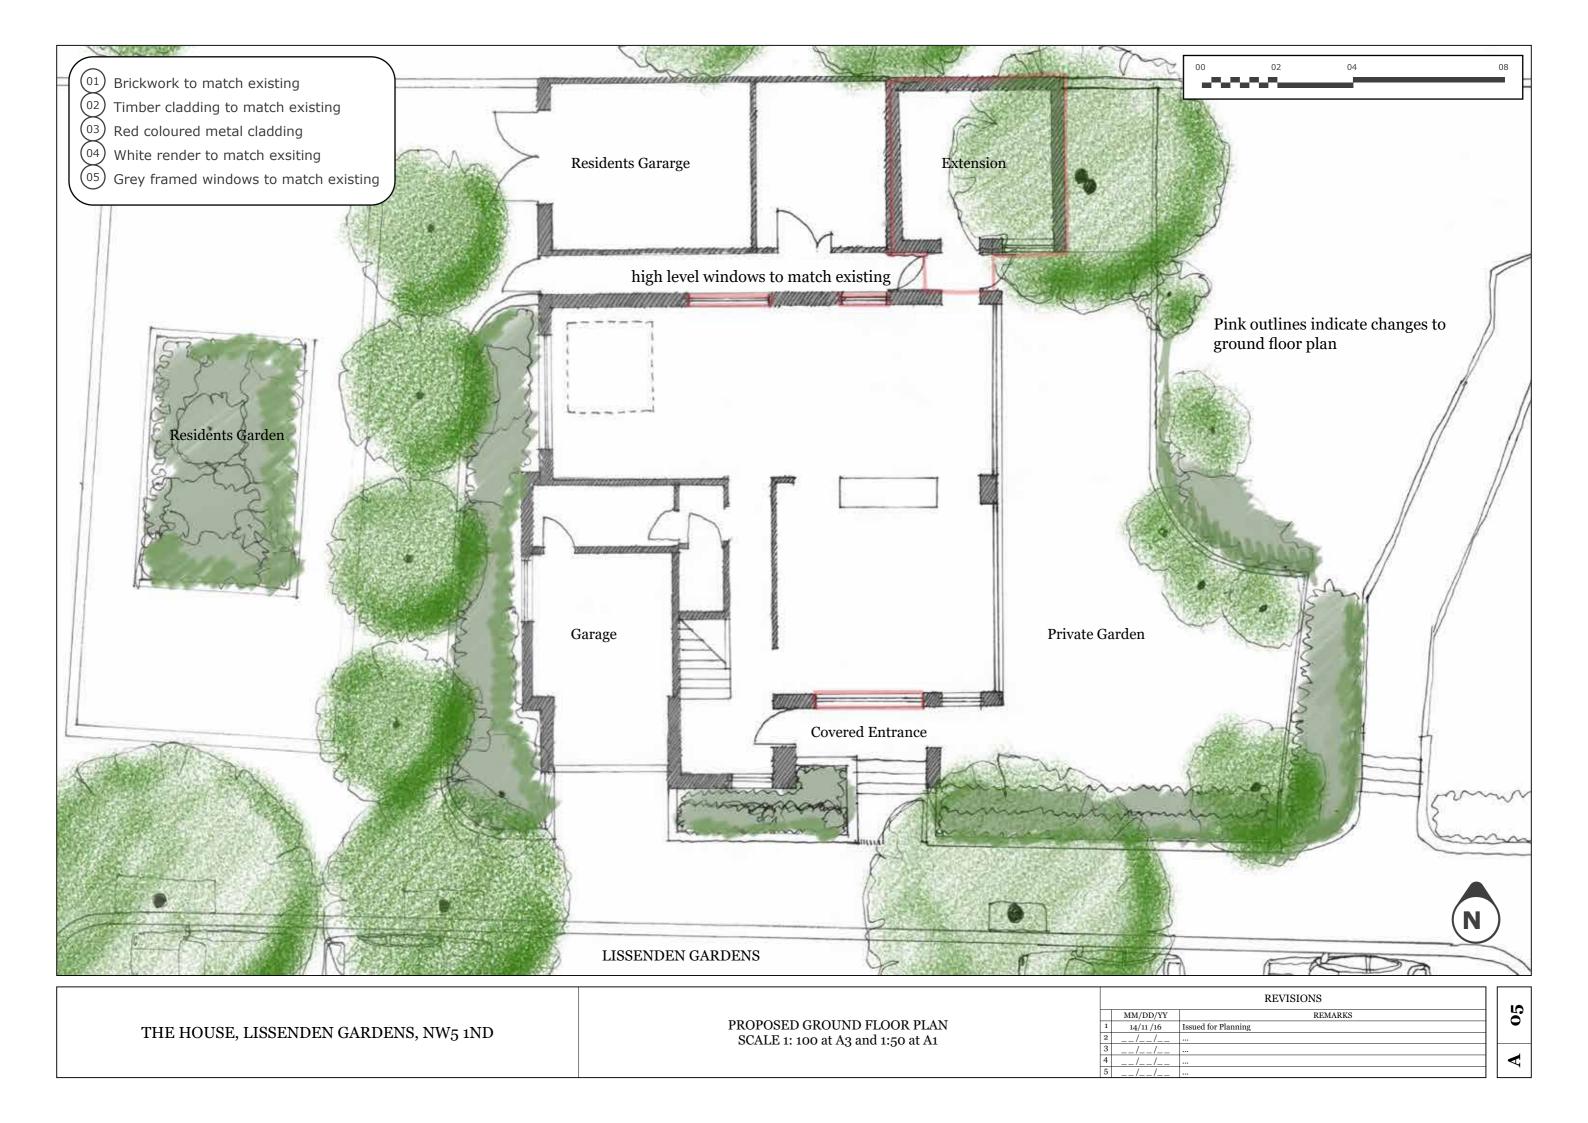

- $\bigcirc$  1 Brickwork to match existing
- (02) Timber cladding to match existing
- (03) Red coloured metal cladding
- (04) White render to match exsiting
- 05 Grey framed windows to match existing