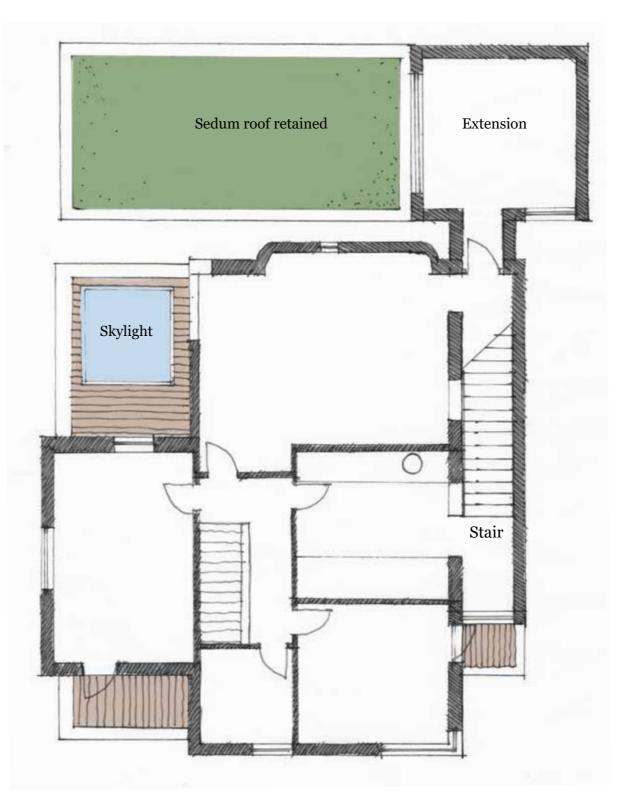

00

THE HOUSE, LISSENDEN GARDENS, NW5 1ND

PROPOSED FIRST FLOOR PLAN SCALE 1: 100 at A3 and 1:50 at A1

|   | MM/DD/YY |       |
|---|----------|-------|
| 1 | 14/11/16 | Issue |
| 2 | //       |       |
| 3 | //       |       |
| 4 | //       |       |
| 5 | / /      |       |