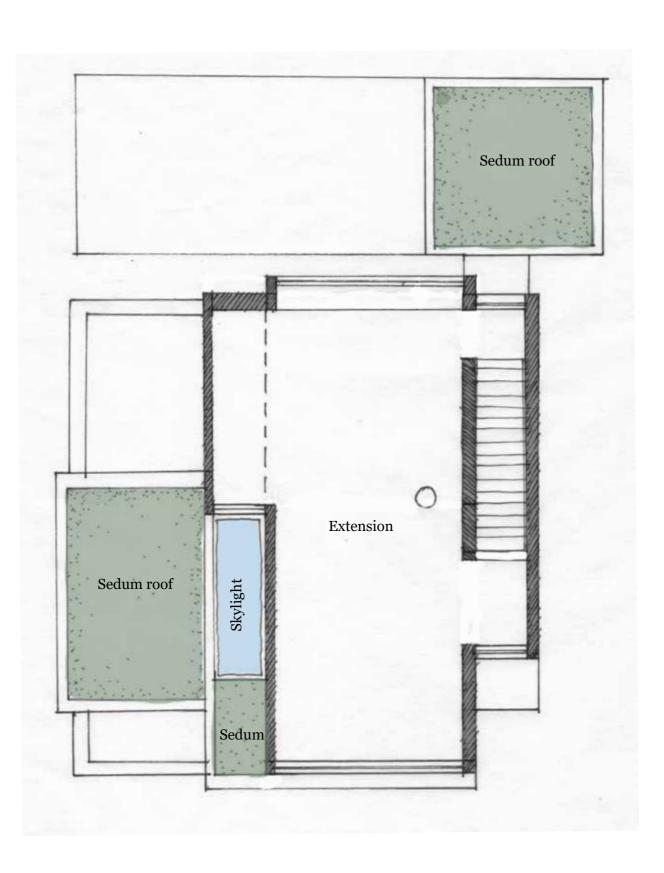

01 Brickwork to match existing 02 Timber cladding to match existing

- (03) Red coloured metal cladding
- (04) White render to match exsiting
- (05) Grey framed windows to match existing

PROPOSED SECOND FLOOR PLAN SCALE 1: 100 at A3 and 1:50 at A1