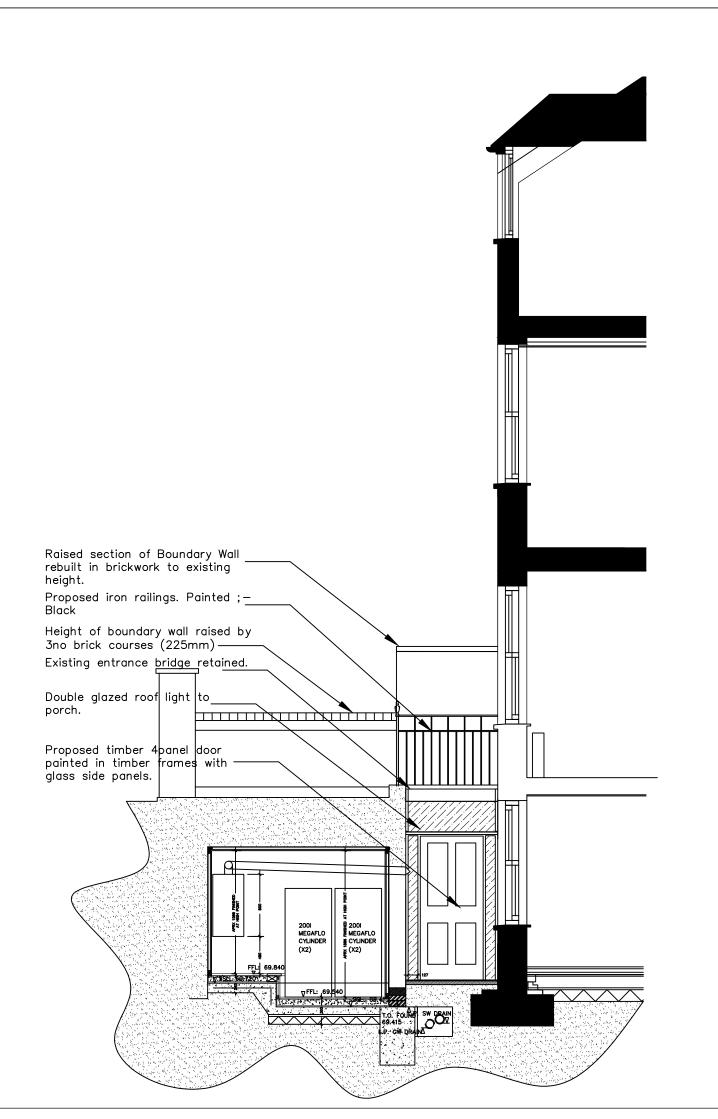

02.107P

Revision

-

Proposed Lightwell Elevation;-

Proposed Lower Ground Alterations