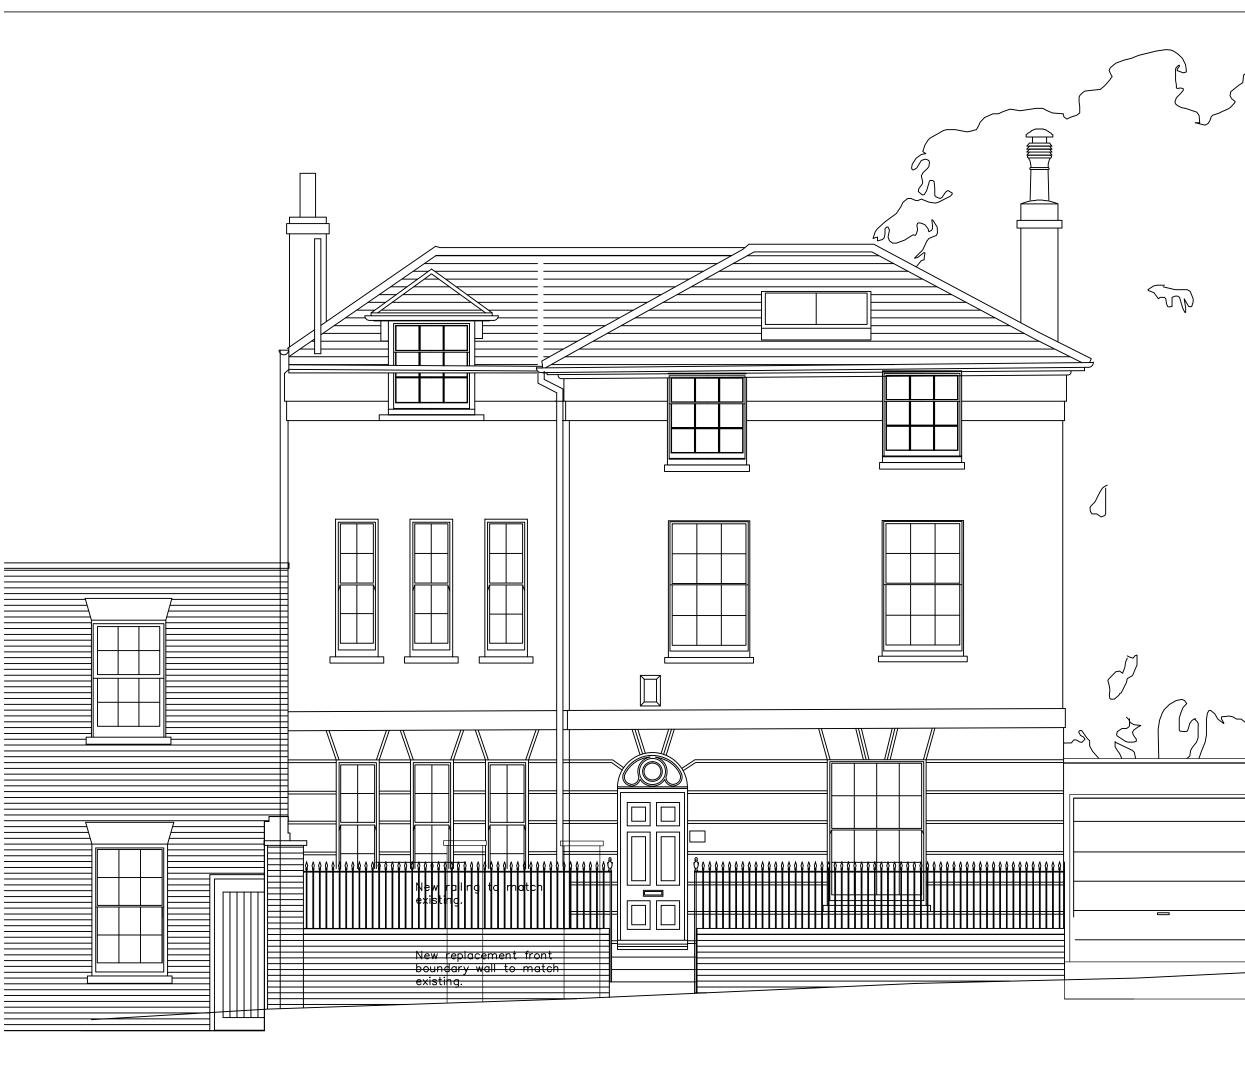

Mr and Mrs Sinclair

Project Name 36 Downshire Hill Proposed Lower Ground Alterations Drawing

Proposed Street Elevation;-

Scale

1:50 @ A3

Drawn by GH/MOF Checked by MOF Project No. HK 2227

11 August 2016

Drawing No

02.103P -

Revision