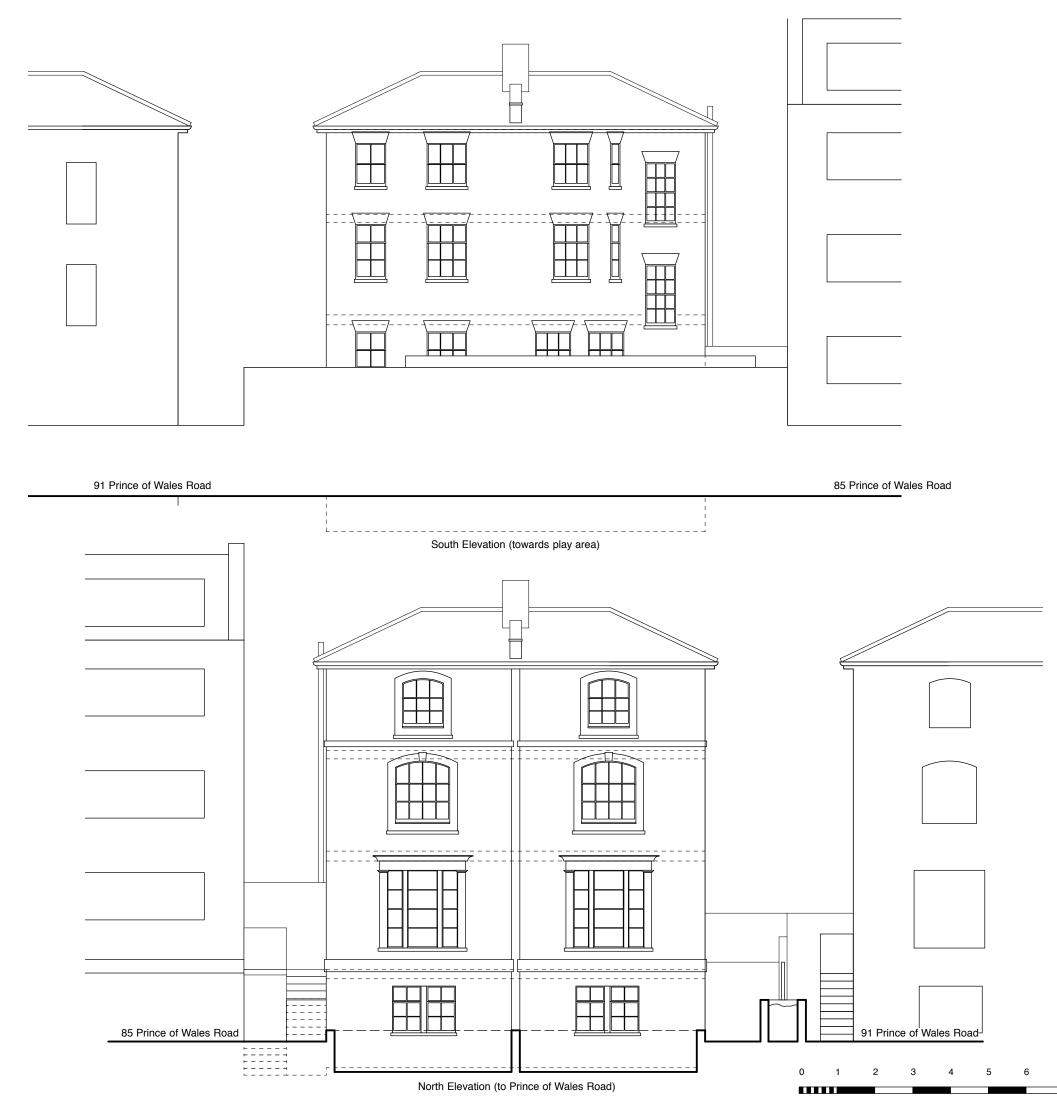

# Project 87-89 Prince Of Wales Road London Drawing Title

Existing Elevations North & South