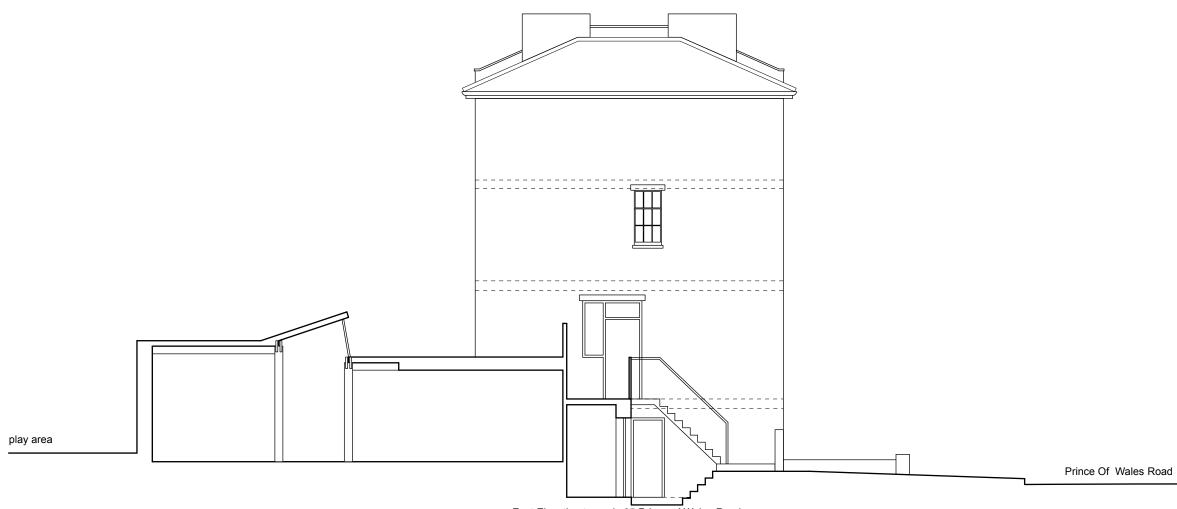

### Drawing Number

East Elevation towards 85 Prince of Wales Road

0 1 2 3 4 5 6 7 8 9 10 metres 

Do not scale from this drawing. Dimensions are to be verified on site prior to construction. Notes

+

## Project 87-89 Prince Of Wales Road London

Drawing Title Existing Elevations East & West