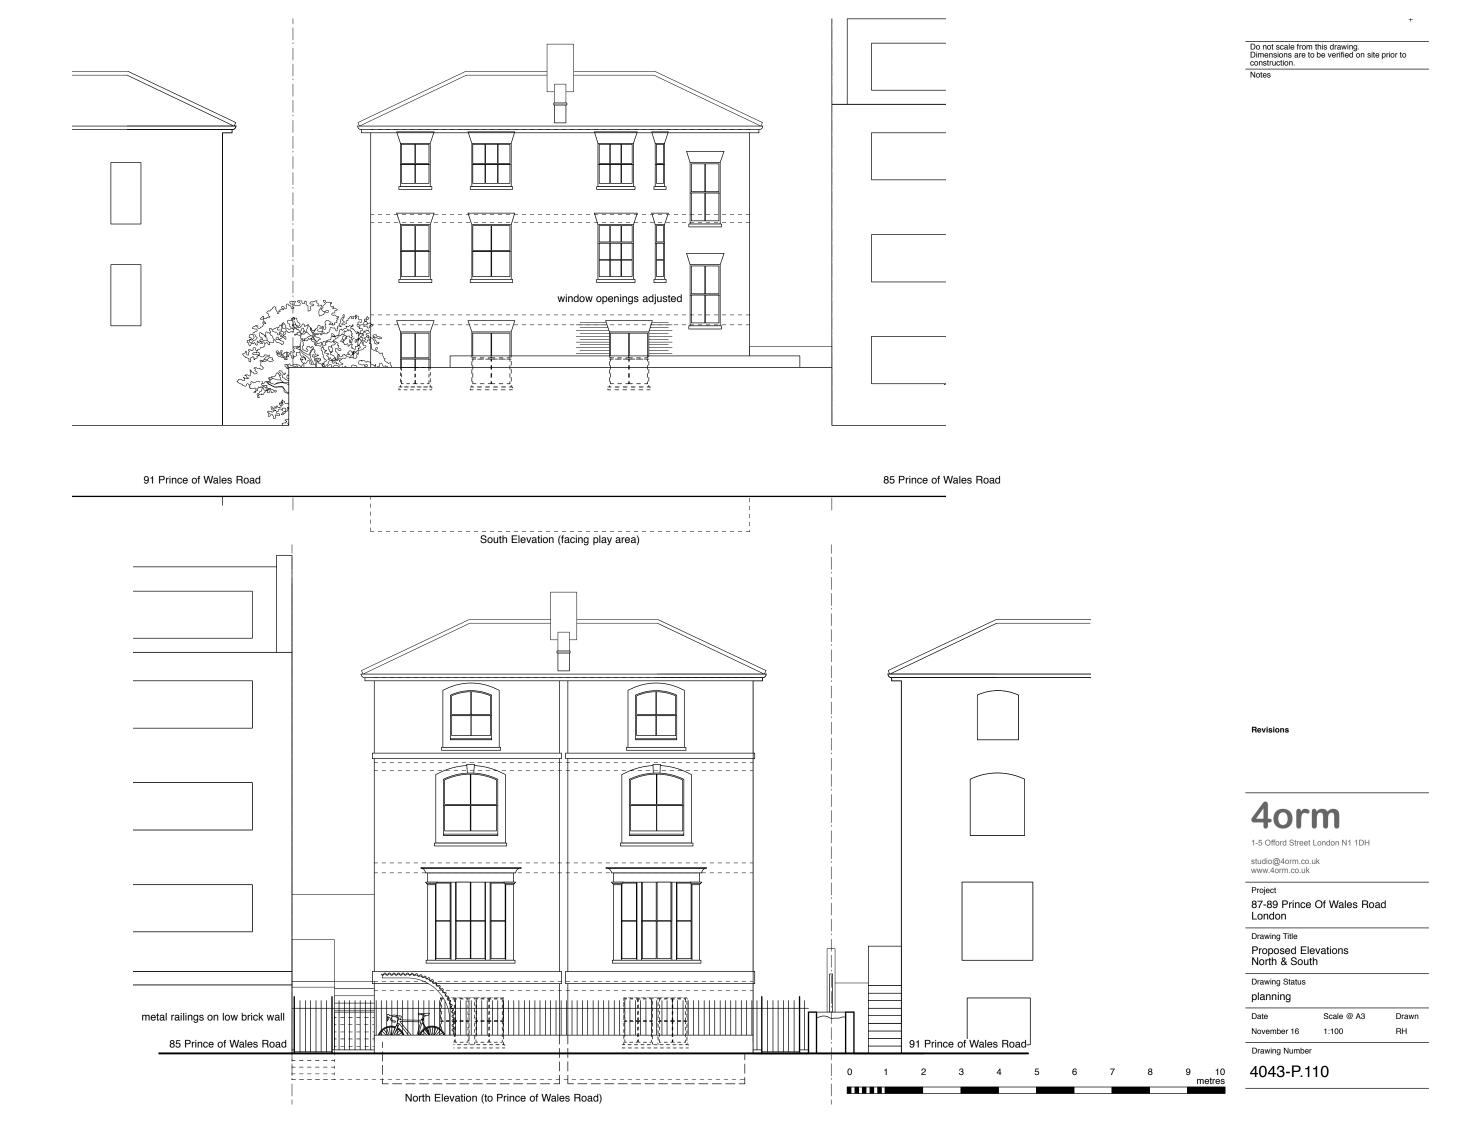

## 4orm

1-5 Offord Street London N1 1DH

studio@4orm.co.uk www.4orm.co.uk

87-89 Prince Of Wales Road London

Drawing Title

Proposed East Elevations

Drawing Status planning

Date Scale @ A3 Drawn
November 16 1:100 RH

Drawing Number

0 1 2 3 4 5 6 7 8 9 10 metres

4043-P.111