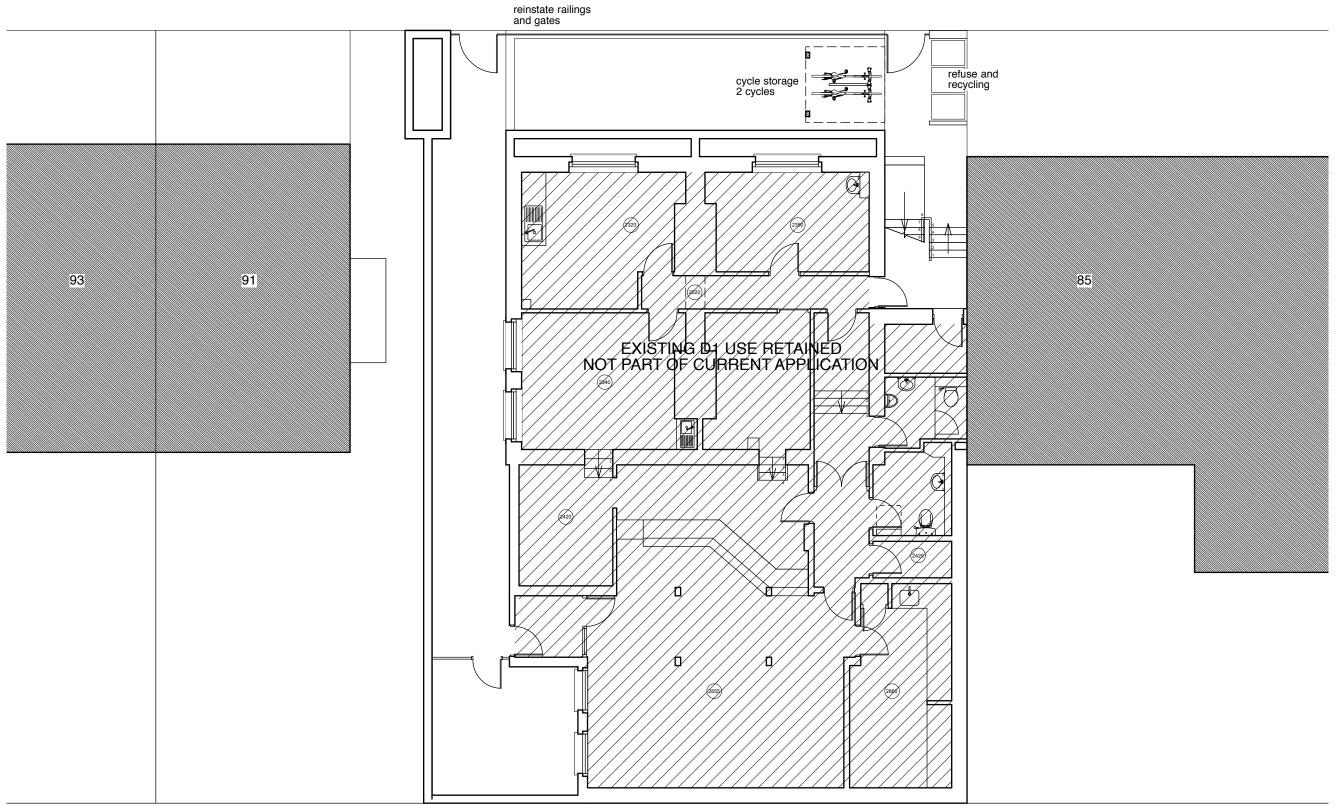

otes

line of pavement

4orm

1-5 Offord Street London N1 1DH

studio@4orm.co.uk www.4orm.co.uk

Project

87-89 Prince Of Wales Road London

Drawing Title

Proposed Plans Lower Ground

Drawing Status

planning

Ν

Date Scale @ A3 Drawn
November 16 1:100 RH

Drawing Number

4043-P.103

otes

line of pavement

Revisions