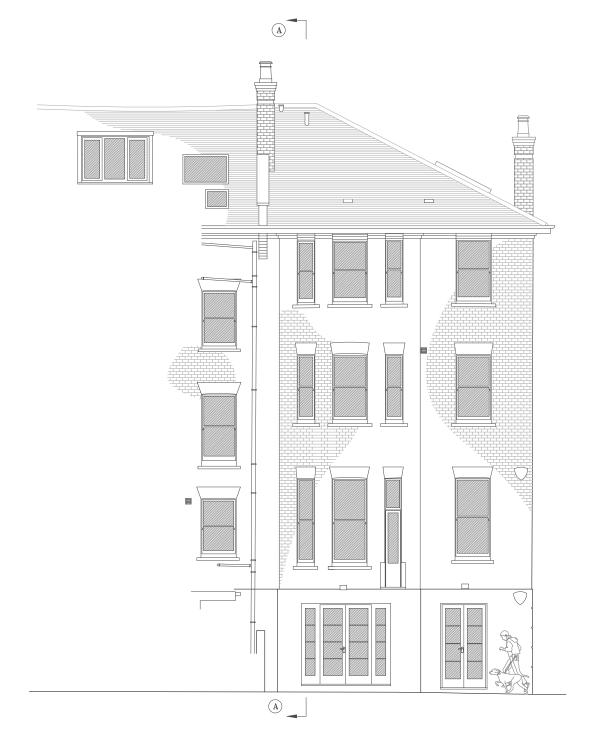

rear elevation

Dimensions to be verified on site. Only figured dimensions to be used and any discrepancies in dimensions are to be reported to the architect. No dimensions are to be scaled from printed drawings. Any areas indicated on this drawing are for guidance only. No responsibility is taken for their accuracy.

## dRAWArchitecture

www.draw-architecture.co.uk info@draw-architecture.co.uk

job: 40 Elseworthy Road, NW3 3BT

proj: Replacement of 2nd floor windows

dwg: Proposed Rear Elevation

| dwg. type:   | Scheme Design    |            |
|--------------|------------------|------------|
| dwg. status: | preliminary      |            |
| drawn by SS  | checked by APH a | pproved by |
| scale 1:100  | size A3 dat      | te         |
| job number   | drawing number   | revision   |
| DR.111.0     | 106              |            |