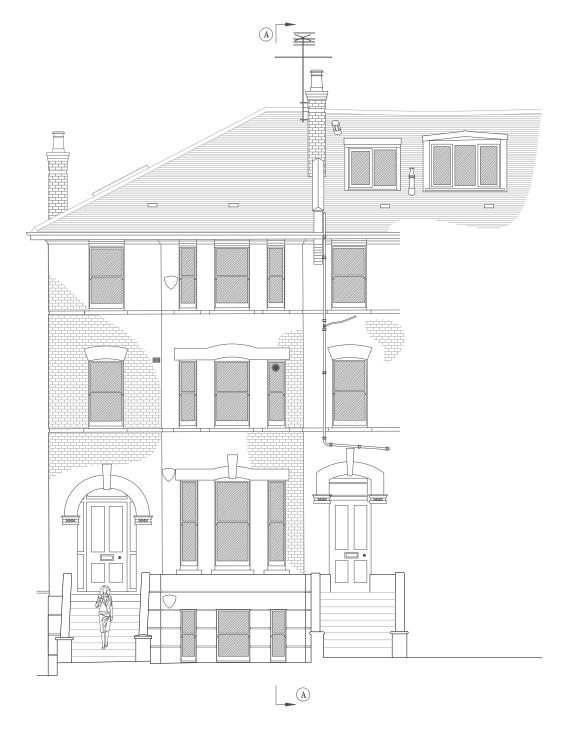

front elevation

Dimensions to be verified on site. Only figured dimensions to be used and any discrepancies in dimensions are to be reported to the architect. No dimensions are to be scaled from printed drawings. Any areas indicated on this drawing are for guidance only. No responsibility is taken for their accuracy.

## dRAWArchitecture

www.draw-architecture.co.uk info@draw-architecture.co.uk

job: 40 Elseworthy Road, NW3 3BT

proj: Replacement of 2nd floor windows

dwg: Proposed Front Elevation

| dwg. type:   | Scheme Design    |            |
|--------------|------------------|------------|
| dwg. status: | preliminary      |            |
| drawn by SS  | checked by APH a | pproved by |
| scale 1:100  | size A3 date     | е          |
| job number   | drawing number   | revision   |
| DR.111.0     | 105              |            |