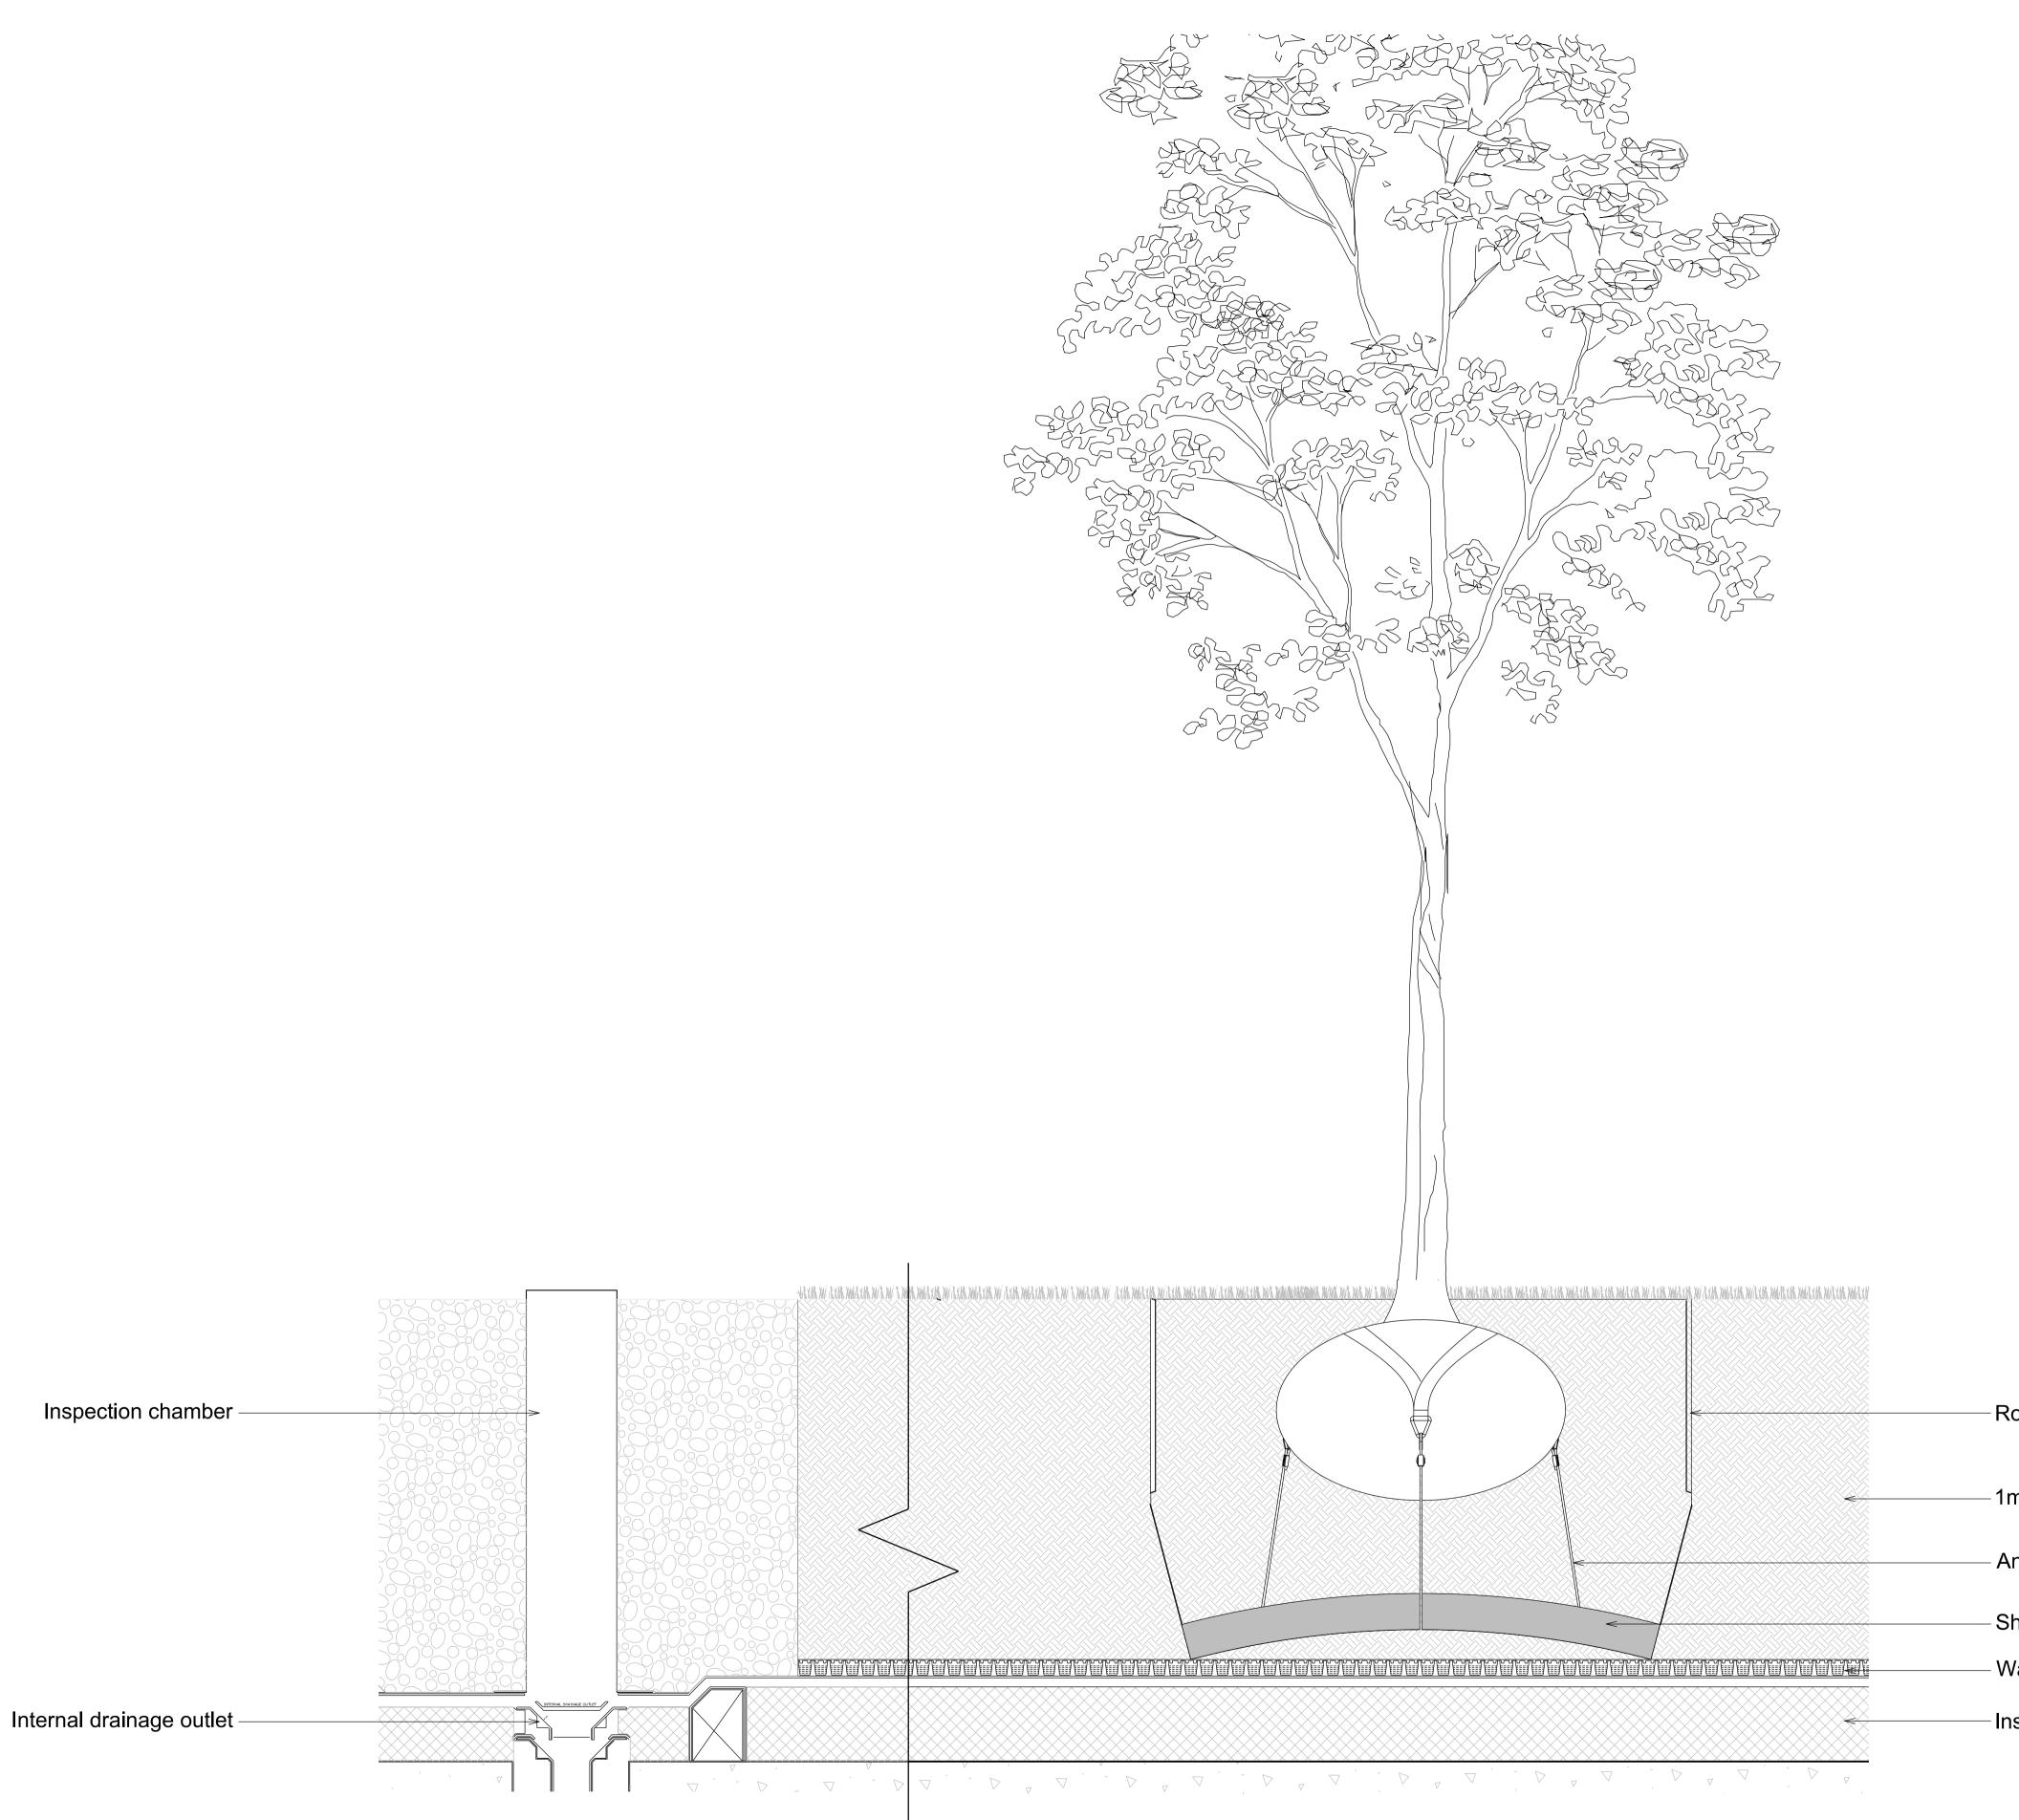

## 01 $\frac{\text{Typical raised garden section}}{\frac{1:50}{1:50}}$

| _ | General Notes <ol> <li>Dimensions are in millimetres unless stated otherwise.</li> </ol> |
|---|------------------------------------------------------------------------------------------|
|   | <ol> <li>Levels are in metres AOD unless<br/>stated otherwise.</li> </ol>                |
|   | <ol> <li>Dimensions govern.</li> <li>Do not scale off drawing.</li> </ol>                |
| _ | <ol> <li>All dimensions to be verified on<br/>site before proceeding.</li> </ol>         |
|   | <ol> <li>All discrepancies to be notified<br/>in writing to Make Limited.</li> </ol>     |
|   | © Make Limited 2015                                                                      |
|   |                                                                                          |
|   |                                                                                          |
| _ |                                                                                          |
| _ |                                                                                          |
|   |                                                                                          |
|   |                                                                                          |
|   |                                                                                          |
|   |                                                                                          |
|   |                                                                                          |
|   | 0015.11.16Planning submissionKGRevDateReason For IssueChk                                |
|   | PLANNING                                                                                 |
|   | DRAWING STATUS                                                                           |
|   | make                                                                                     |
|   | 32 Cleveland Street,<br>London, W1T 4JY                                                  |
|   | tel +44 (0) 20 7636 5151                                                                 |
|   | info@makearchitects.com<br>www.makearchitects.com                                        |
|   | <sup>Client</sup><br>Mr M Namaki                                                         |
|   | 56 Cumberland Terrace<br>London<br>NW1 4HJ                                               |
|   | Keyplan                                                                                  |
|   |                                                                                          |
|   | North                                                                                    |
|   |                                                                                          |
|   | Project<br>Gloucester Lodge                                                              |
| _ | Regents Park                                                                             |
|   | Drawing Title<br>Raised Garden<br>Drainage Section                                       |
|   | Drainage Section                                                                         |
|   |                                                                                          |
|   | Scale         Paper Size         Date           1:10/20         @A1/A3         10.07.15  |
|   | Project No.         Draw No.         Rev No.           1202         PD3910         00    |
|   | · · · · · · · · · · · · · · · · · · ·                                                    |

-Root barrier

– 1m depth soil

Anchor system

- Shaped base to faciliate drainage

- Water storage layer

-Insulation