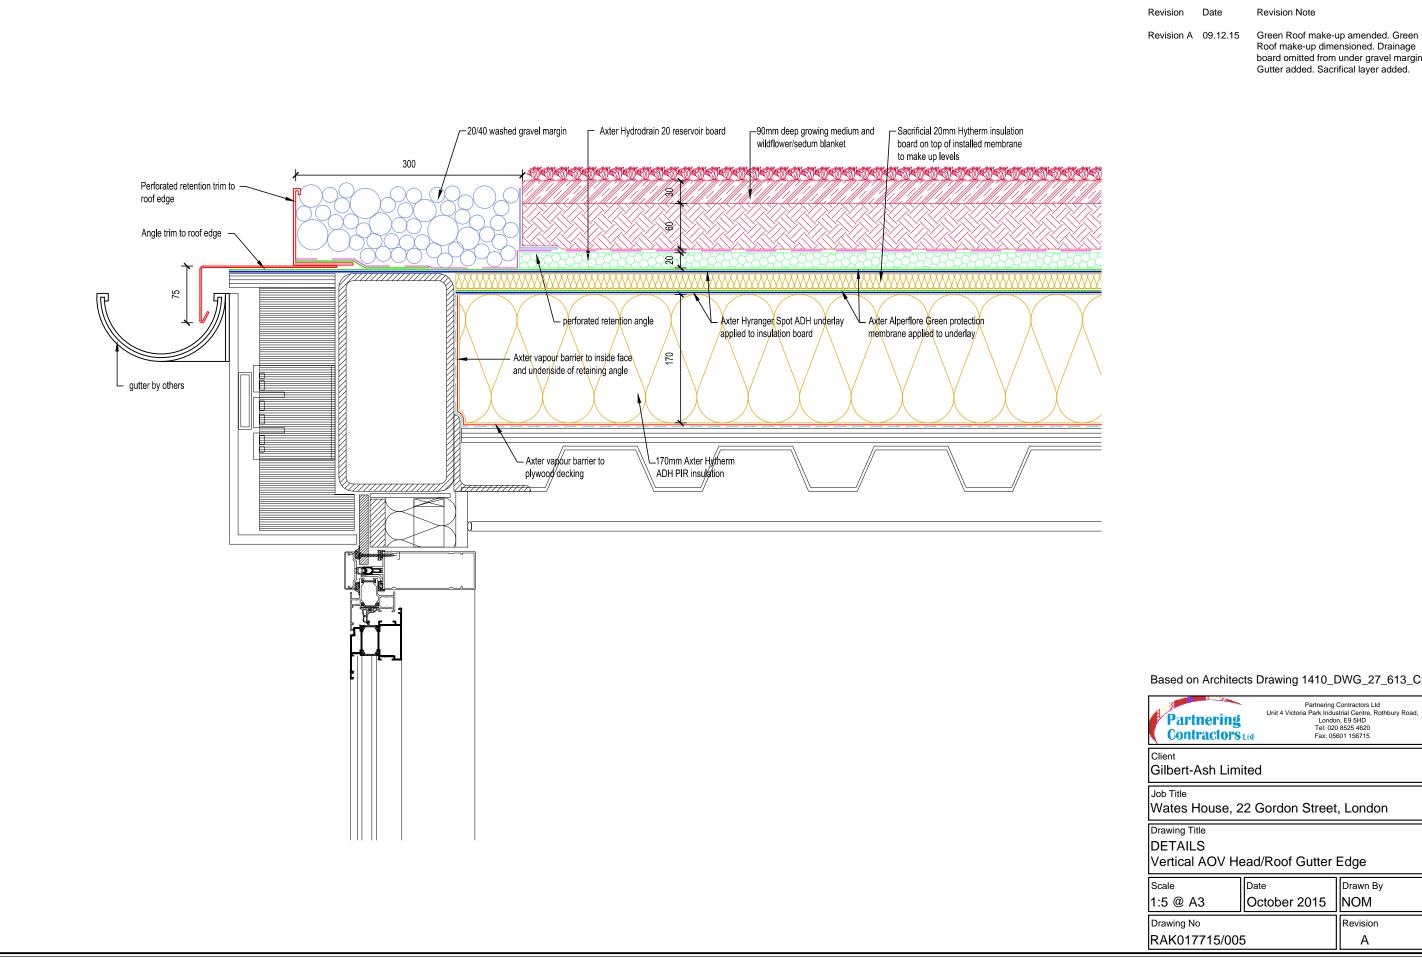

Roof make-up dimensioned. Drainage board omitted from under gravel margin. Gutter added. Sacrifical layer added.

Based on Architects Drawing 1410\_DWG\_27\_613\_C2

| Scale         | Date         | Drawn By |
|---------------|--------------|----------|
| 1:5 @ A3      | October 2015 | NOM      |
| Drawing No    |              | Revision |
| RAK017715/005 |              | Ι Δ      |