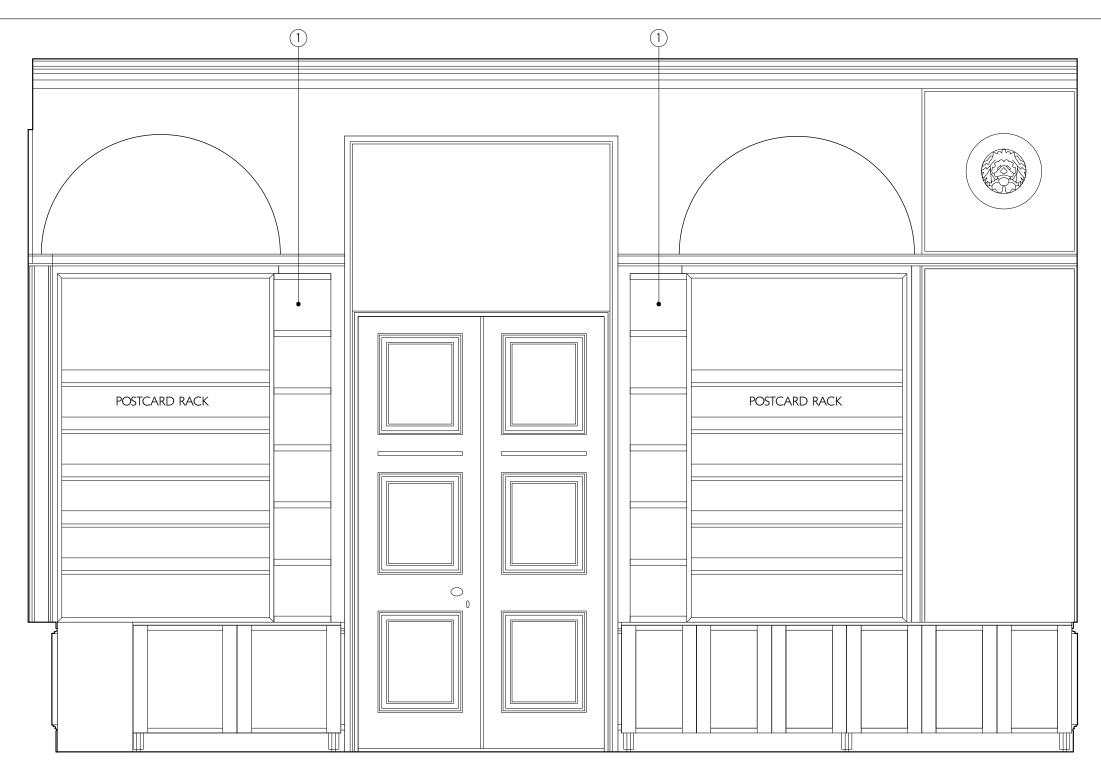

NORTH WALL

N

GROUND FLOOR PLAN

## NOTES: -

1 These two temporary bookcases are not part of the planning / listed building consent granted in 2010. They are loose pieces of furniture, which are not physically attached to the historic fabric. They sit on the existing side-cabinets and are restrained at the head with a single fixing into the modern frames of the postcard racks either side of the double doors.

DRAWING REVISIONS: -Rev. A: Nov. 2016: Note 1 added.

## SIR JOHN SOANE'S MUSEUM CAPITAL PROJECT

SHOP 12RmG/1

N WALL - AS EXISTING SCALE WITH PIER SHELVES

DATE

1:20 @ A3 AUG 2016

DRWG 506CP1/17/SU001A