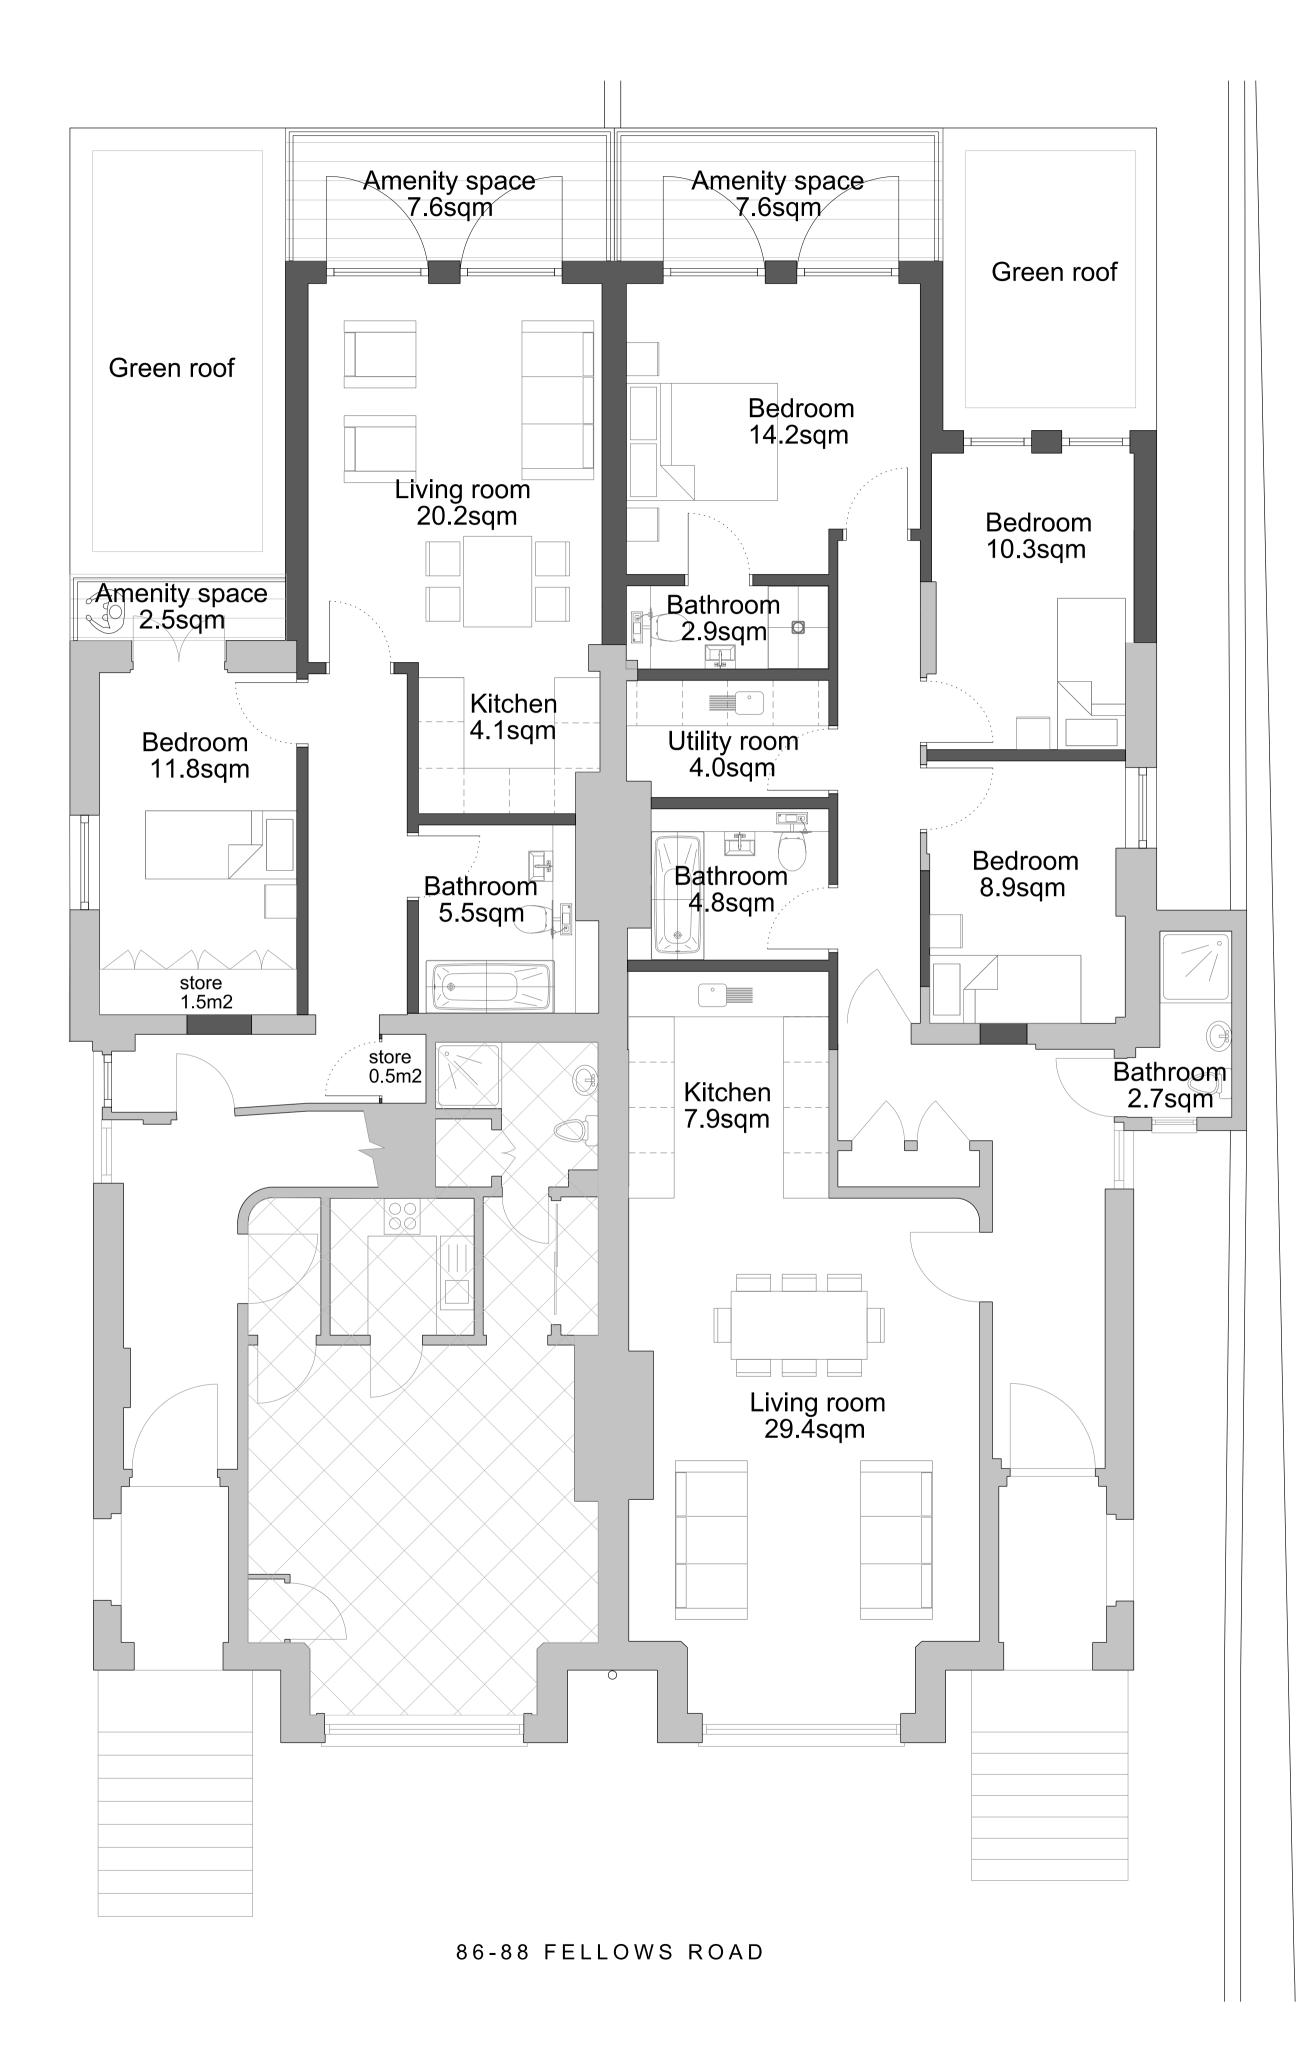

## Project 86 Fellows Road

1:100 @ A3

| G       | 31/08/16             | Elevation amen<br>wing following L                     | ded to remove west<br>PA comments |
|---------|----------------------|--------------------------------------------------------|-----------------------------------|
| F<br>E  | 18.05.16<br>04/04/16 | New window to porch omitted                            |                                   |
| D       | 23/03/16             | drawing title changed<br>adjacent buildings indicated, |                                   |
|         |                      | excluded area h                                        |                                   |
| С       | 03/03/16             | drawing revised, comments added                        |                                   |
| В       | 29/02/16             | window sizes revised,<br>bathroom removed from no.88   |                                   |
| А       | 01/02/16             | revised following planning<br>consultants' comments    |                                   |
| Rev     | Date                 | Revision                                               |                                   |
| Partner |                      | Drawn                                                  | Date                              |
| CW      |                      | JKB                                                    | Dec 2015                          |
| Scale   |                      |                                                        |                                   |